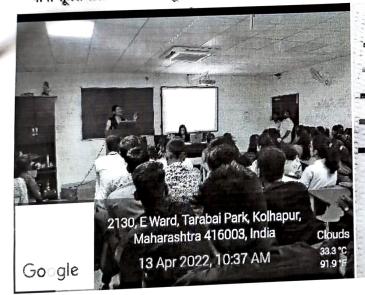

All the students are herewith informed that Department of Commerce is organizing Workshop on "Event Management: Planning and Opportunities, Event anchoring and Presentation Skills"

The details are :

- Day & Date: Wednesday, 13<sup>th</sup> April,22
- Resource Person: Ms. P.N. Kashi (SGI University) and Miss. Priyanka Raut (Event Anchor)
- Duration of the Event: 3 hr. (Two sessions 1.5 hr each)
- Time: 9.00 am to 12.00 noon
- Venue: Room No. 19 VCK, Main Building.
- Contact: Dr. R.R.Patil & Prof. U.D.Dabade