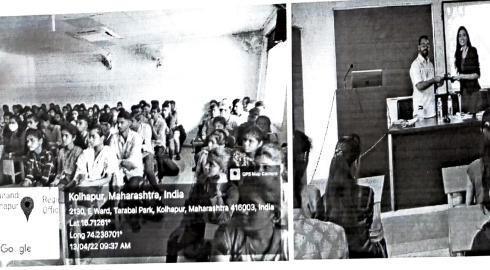

#### **Event anchoring & Presentation Skills**

Wednesday, 13<sup>th</sup> April, 2022 Venue: Room No. 19 VCK, Main Building.

| Time                | Particulars                                                                                                                            | Faculty /Resource Person                                                    |
|---------------------|----------------------------------------------------------------------------------------------------------------------------------------|-----------------------------------------------------------------------------|
| 9.00 am-            | Welcome<br>Hon. Principal –Dr. R.R.Kumbhar<br>HOD, Commerce- Prof. S.S.Kale<br>Resource Person -Ms. P. N. Kashi<br>Miss. Priyanka Raut | ByDr. R.R. Patil                                                            |
| 9.15am-<br>10.15am  | Session –I<br>Event Management: Planning and<br>Opportunities                                                                          | Ms. P. N. Kashi<br>Asst. Prof. Dept. of MBA,<br>SGI University,<br>Kolhapur |
|                     | Introduction of resource person and Vote of Thanks                                                                                     | Prof. U. D. Dabade                                                          |
| 10.30am-<br>11.30am | Session –II<br>Event anchoring and Presentation                                                                                        | Miss. Priyanka Raut<br>Well-known event anchor,<br>Kolhapur                 |
| 11.30am<br>onwards  | Skills<br>Introduction of resource person and<br>Vote of Thanks                                                                        | ByDr. R.R. Patil                                                            |
| 6ann <b></b>        |                                                                                                                                        |                                                                             |