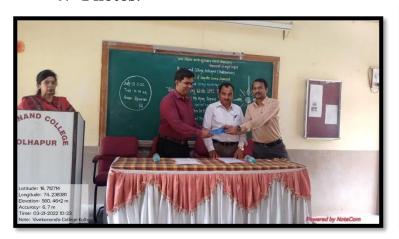

### 9. Photos: -

To,
The Principal,
Vivekanand College (Autonomous),
Kolhapur.

Subject: Permission to organize a Lead College Workshop on "Blended Learning with LMS MOODLE" on Monday 21 March 2022.

Respected Sir,