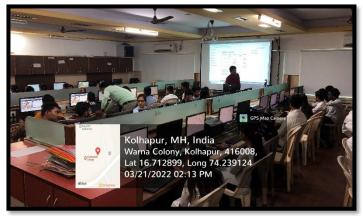

### NOTICE

All the Senior College Heads of Department are hereby informed that on Monday 21 March 2022 at 10:30AM onwards the Department of Computer Science has organized a Lead College Workshop on "Blended Learning with LMS Moodle" in Room No.14 followed by Hands on session in Computer Lab.

### Workshop on "Blended Learning with LMS Moodle"

On Monday 21st March 2022 at 10:30am to 05:00pm