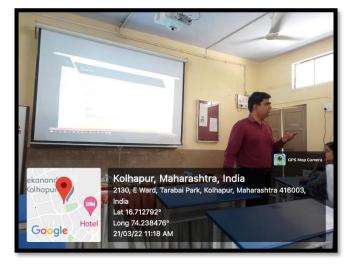

### NOTICE

All the Senior College Heads of Department are hereby informed that on Monday 21 March 2022 at 10:30AM onwards the Department of Computer Science has organized a Lead College Workshop on "Blended Learning with LMS Moodle" in Room No.14 followed by Hands on session in Computer Lab.

### Workshop on "Blended Learning with LMS Moodle"

On Monday 21st March 2022 at 10:30am to 05:00pm