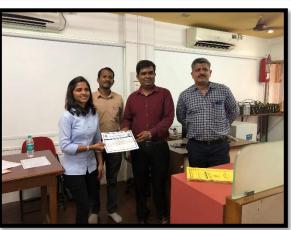

8. **Outcomes**:- The participant faculty members has developed their own Moodle using gnomio and created their Mooc courses and the participant students were joined the courses created by their teacher also the faculty members were designed one test by adding the question sets and the same was attempted by the students. **The faculty members from 5 different colleges were started using their own Moodle** with the help of the workshop.