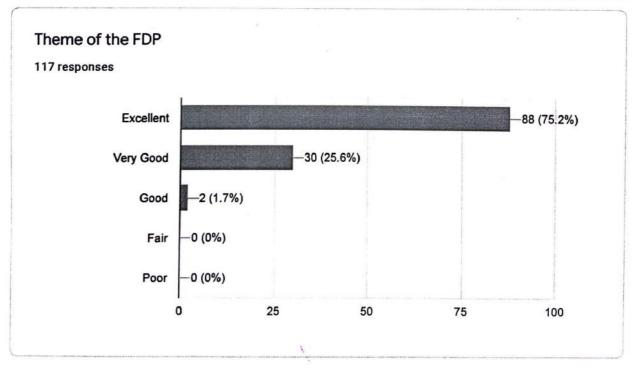

ashboard
- Creation Dashboard
- About Us
- <u>News</u>
- •
- 54,981,833 page loads

Click here to view stats

Developed at IIT Bombay

Spoken Tutorial by <u>IIT Bombay</u> is licensed under a <u>Creative Commons Attribution-ShareAlike 4.0</u> International License, except where stated otherwise

Based on a work at <u>https://spoken-tutorial.org</u>. Permissions beyond the scope of this license may be available at <u>https://spoken-tutorial.org</u>.

14.1

# FDP on MOODLE LMS VCK - FEEDBACK

117 responses

**Publish analytics** 

#### Name:

117 responses

Ashwin Ghaysundar

Dr. Kashinath Ramchandra Tanange

Dr. Gawaram Nana Pote

Dr. Rajendra Ananda Lavate

Dr Shaheen Abdul Aziz patel

KHOT MADHURI RAJARAM

Ms. Mayakumari M. Purohit

Dattatray Kondiba Narale

Patil Kalpana Narayan



.







• . 4. (. <sup>1</sup>



CLHAP





Any other comments or suggestions?

84 responses

No

This type of course organise in future

No

Very good organization

Very nice for such organising FDP Thank you.

I am very happy to join this course. All aspects in this course are very useful for teaching and learning. Thank you to Vivekanand College, Kolhapur and Spoken Tutorial IITB, for conducting such a course. Thank You.

The FDP "Moodle Learning and Management system" is useful for the creation of Moodle course. With the help of the assignments and the instructions given, we'll definitely create a moodle course for the development of the students and teachers and others who are techno savvy.







This content is neither created nor endorsed by Google. Report Abuse - Terms of Service - P