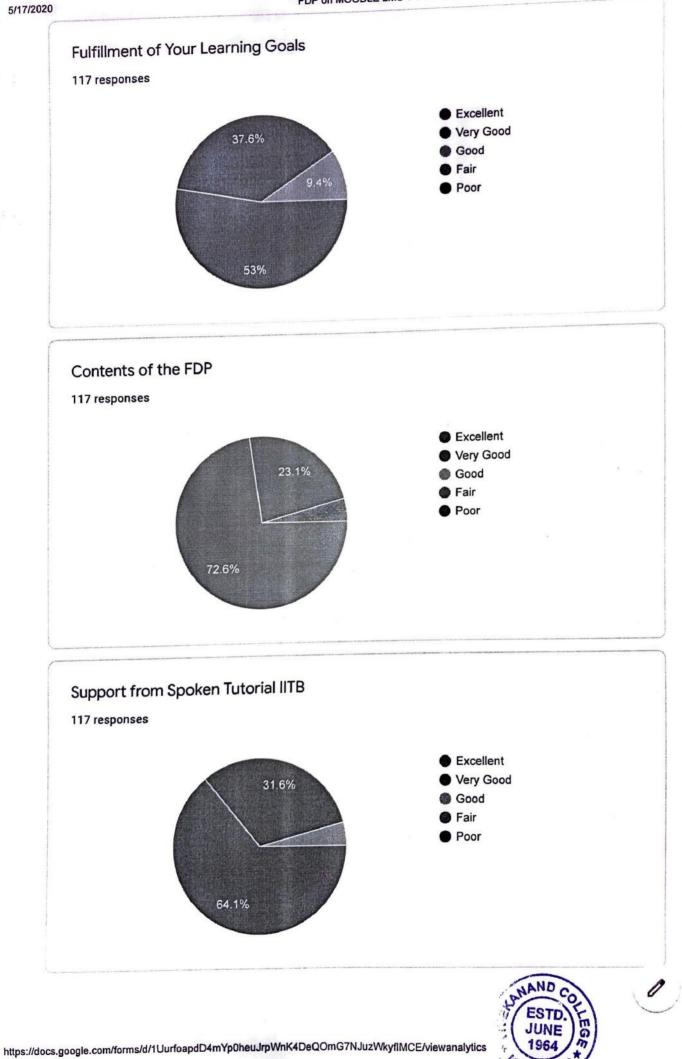

d
- About Us
- <u>News</u>
- •
- 54,981,833 page loads

Click here to view stats

Developed at IIT Bombay

Spoken Tutorial by <u>IIT Bombay</u> is licensed under a <u>Creative Commons Attribution-ShareAlike 4.0</u> International License, except where stated otherwise

Based on a work at <u>https://spoken-tutorial.org</u>. Permissions beyond the scope of this license may be available at <u>https://spoken-tutorial.org</u>.

14.1

# FDP on MOODLE LMS VCK - FEEDBACK

117 responses

**Publish analytics** 

#### Name:

117 responses

Ashwin Ghaysundar

Dr. Kashinath Ramchandra Tanange

Dr. Gawaram Nana Pote

Dr. Rajendra Ananda Lavate

Dr Shaheen Abdul Aziz patel

KHOT MADHURI RAJARAM

Ms. Mayakumari M. Purohit

Dattatray Kondiba Narale

Patil Kalpana Narayan



.







• . 4. (. <sup>1</sup>



CLHAP





Any other comments or suggestions?

84 responses

No

This type of course organise in future

No

Very good organization

Very nice for such organising FDP Thank you.

I am very happy to join this course. All aspects in this course are very useful for teaching and learning. Thank you to Vivekanand College, Kolhapur and Spoken Tutorial IITB, for conducting such a course. Thank You.

The FDP "Moodle Learning and Management system" is useful for the creation of Moodle course. With the help of the assignments and the instructions given, we'll definitely create a moodle course for the development of the students and teachers and others who are techno savvy.







This content is neither created nor endorsed by Google. Report Abuse - Terms of Service - Privacy Policy

Google Forms