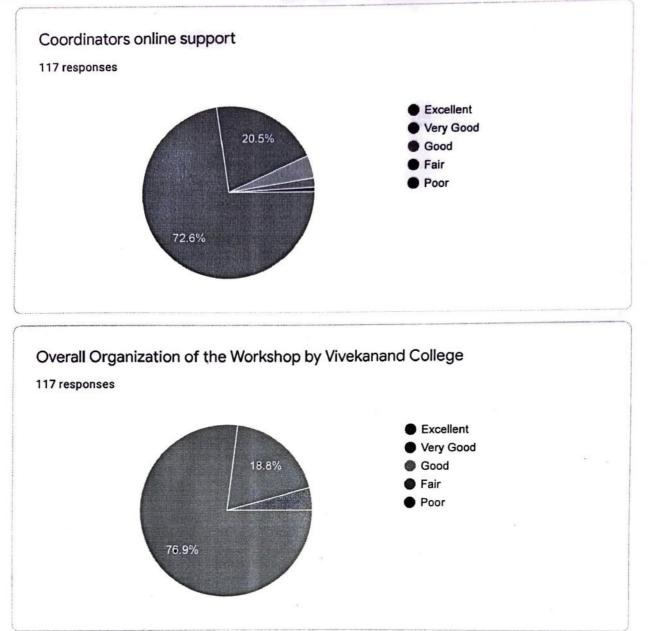

Us
- <u>News</u>
- •
- 54,981,833 page loads

Click here to view stats

Developed at IIT Bombay

Spoken Tutorial by <u>IIT Bombay</u> is licensed under a <u>Creative Commons Attribution-ShareAlike 4.0</u> International License, except where stated otherwise

Based on a work at <u>https://spoken-tutorial.org</u>. Permissions beyond the scope of this license may be available at <u>https://spoken-tutorial.org</u>.

14.1

# FDP on MOODLE LMS VCK - FEEDBACK

117 responses

**Publish analytics** 

#### Name:

117 responses

Ashwin Ghaysundar

Dr. Kashinath Ramchandra Tanange

Dr. Gawaram Nana Pote

Dr. Rajendra Ananda Lavate

Dr Shaheen Abdul Aziz patel

KHOT MADHURI RAJARAM

Ms. Mayakumari M. Purohit

Dattatray Kondiba Narale

Patil Kalpana Narayan



.







• . 4. (. <sup>1</sup>



CLHAP





Any other comments or suggestions?

84 responses

No

This type of course organise in future

No

Very good organization

Very nice for such organising FDP Thank you.

I am very happy to join this course. All aspects in this course are very useful for teaching and learning. Thank you to Vivekanand College, Kolhapur and Spoken Tutorial IITB, for conducting such a course. Thank You.

The FDP "Moodle Learning and Management system" is useful for the creation of Moodle course. With the help of the assignments and the instructions given, we'll definitely create a moodle course for the development of the students and teachers and others who are techno savvy.







This content is neither created nor endorsed by Google. Report Abuse - Terms of Service - Privacy Policy

Google Forms



https: