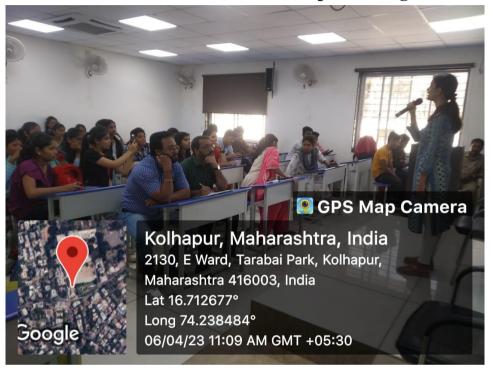

## Singing English Song Competition

- 1. Name of Department: Department of English
- 2. Name of Organized Activity: Singing English Song Competition
- 3. Date/ Duration: Thursday, 6th April, 2023. 2 hours.
- 4. Aims and Objectives:
  - To create interest among students for learning English.
  - To make English language learning process interesting.
  - To help students understand the rhythm, meter and intonation of English language.
  - To help students improve English pronunciation and listening skills.
- 5. No. of beneficiaries:

| Teachers | Male   | 03 |
|----------|--------|----|
|          | Female | 07 |
| Students | Male   | 08 |
|          | Female | 23 |
| Total    | Male   | 30 |
|          | Female | 11 |

- 6. Expenditure & funding agency : Nil
- 7. Brief description:

Students from B.A., B.Com., B.Sc., B.BA., B.C.S. and other branches participated and attended the competition. Dr. Shruti Joshi, IQAC Coordinator and Mr. Sunny Kale, Head, Dept. of Commerce Music Director two of the music enthusiasts of our college assessed the performances of the students on the criteria like rhythm, pronunciation, presentation etc. Total 11 participants performed beautiful English songs. Ms Supriya Patil was the coordinator of the competition. The students were encouraged by Dr. Shruti Joshi, Dr. Kavita Tiwade, Dr. Salama Maner and other faculty members present at the event.