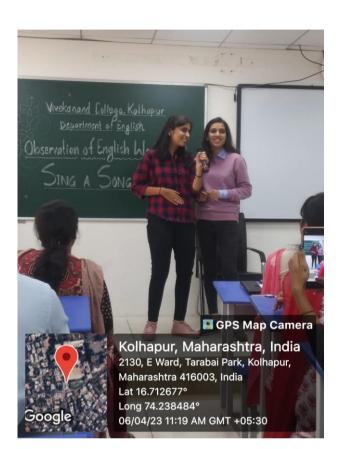

## Vivekanand College, Kolhapur (Autonomous)

BCS Part II students Ms. Prachiti Chinchanikar and Ms. Shravani Patil performing a duet

B. A. Part I student Ms. Shreya Mandekar performing a solo song

"Education for Knowledge, Science, and Culture" - Shikshanmaharshi Dr. Bapuji Salunkhe