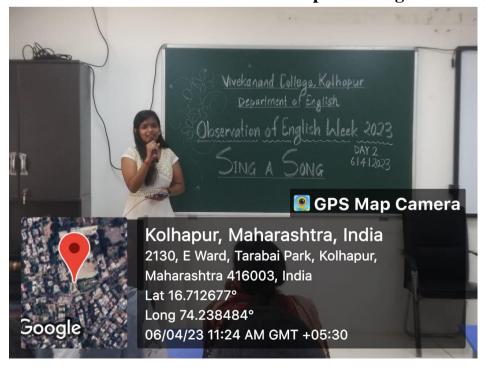

## Singing English Song Competition

- 1. Name of Department: Department of English
- 2. Name of Organized Activity: Singing English Song Competition
- 3. Date/ Duration: Thursday, 6th April, 2023. 2 hours.
- 4. Aims and Objectives:
  - To create interest among students for learning English.
  - To make English language learning process interesting.
  - To help students understand the rhythm, meter and intonation of English language.
  - To help students improve English pronunciation and listening skills.
- 5. No. of beneficiaries:

Students from B.A., B.Com., B.Sc., B.BA., B.C.S. and other branches participated and attended the competition. Dr. Shruti Joshi, IQAC Coordinator and Mr. Sunny Kale, Head, Dept. of Commerce Music Director two of the music enthusiasts of our college assessed the performances of the students on the criteria like rhythm, pronunciation, presentation etc. Total 11 participants performed beautiful English songs. Ms Supriya Patil was the coordinator of the competition. The students were encouraged by Dr. Shruti Joshi, Dr. Kavita Tiwade, Dr. Salama Maner and other faculty members present at the event.

#### 8. Outcome:

- · Practicing English Songs improved their English pronunciation.
- · Students became more interested in learning English language.
- · Listening skills of students got improved.
- 9. Photos: Attached