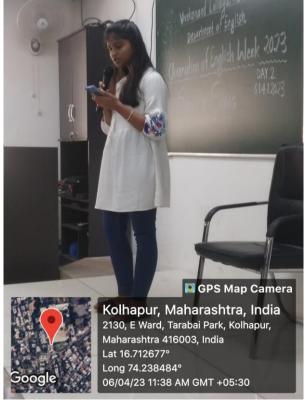

### B.A. Part I student Ms. Needhi Kulkarni performing a solo song

KOLHAPUR (AUTONOMOUS)

### B.A. Part III student Ms. Sanika Nakeel performing a solo song