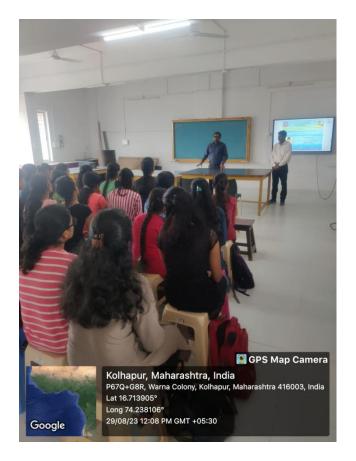

anstha's

### Vivekanand College, Kolhapur

Empowered Autonomous (Affiliated to Shivaji University, Kolhapur)



Guest Lecture on

### Research Opportunities in Henan University, China

Organized By

Department of Physics in association with IQAC

Day: Tuesday Date: 29th August 2023 Time: 12 to 02 PM Venue: Department of Physics



#### Dr. Rajaram S. Sutar

Post – Doctoral Fellow

College of Chemistry and Chemical Engineering

Henan University

Kaifeng 475004, China

#### **Organizing Committee**

Dr. Shruti Joshi Dr. Milind Karanjakar Dr. Namrata Narewadikar Dr. Sanjay Latthe Mr. Abhijeet Shinde Miss. Shivani Patil Dr. Gajanan Navathe Mr. Anurath Gore Miss. Sayali Gawade

Dr. Sumayya Inamdar Dr. Trupti Urunkar Miss. Gouri Jadhav

Principal IQAC HoD

# **Photographs during the Program**





















# Felicitation of Dr. Rajaram Sutar





# **Attendance**

"Education for Knowledge, Science and Culture"
-Shikshanmaharshi Dr. Bapuji Salunkhe
Shri Swami Vivekanand Shikshan Sanstha's

# Vivekanand College, Kolhapur(Autonomous). Department of Physics

# Guest Lecture on

Research Opportunities in Henan University, China, Date: 29/08/2023

| Sr.  | Name                                  | Class     | Sign