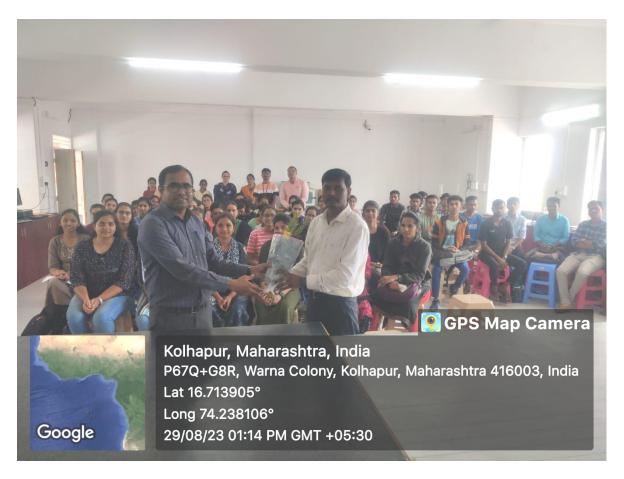

onomous (Affiliated to Shivaji University, Kolhapur)



Guest Lecture on

### Research Opportunities in Henan University, China

Organized By

Department of Physics in association with IQAC

Day: Tuesday Date: 29th August 2023 Time: 12 to 02 PM Venue: Department of Physics



#### Dr. Rajaram S. Sutar

Post – Doctoral Fellow

College of Chemistry and Chemical Engineering

Henan University

Kaifeng 475004, China

#### **Organizing Committee**

Dr. Shruti Joshi Dr. Milind Karanjakar Dr. Namrata Narewadikar Dr. Sanjay Latthe Mr. Abhijeet Shinde Miss. Shivani Patil Dr. Gajanan Navathe Mr. Anurath Gore Miss. Sayali Gawade

Dr. Sumayya Inamdar Dr. Trupti Urunkar Miss. Gouri Jadhav

Principal IQAC HoD

# **Photographs during the Program**





















# Felicitation of Dr. Rajaram Sutar





# **Attendance**

"Education for Knowledge, Science and Culture"
-Shikshanmaharshi Dr. Bapuji Salunkhe
Shri Swami Vivekanand Shikshan Sanstha's

# Vivekanand College, Kolhapur(Autonomous). Department of Physics

# Guest Lecture on

Research Opportunities in Henan University, China, Date: 29/08/2023

| Sr.  | Name                                  | Class     | Sign