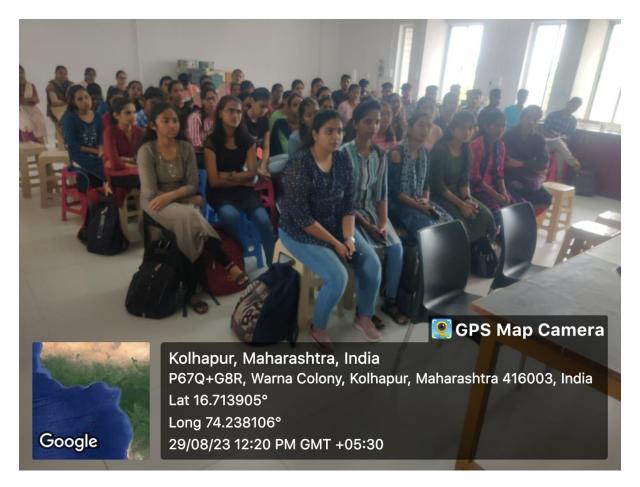

ha's

### Vivekanand College, Kolhapur

Empowered Autonomous (Affiliated to Shivaji University, Kolhapur)



Guest Lecture on

### Research Opportunities in Henan University, China

Organized By

Department of Physics in association with IQAC

Day: Tuesday Date: 29th August 2023 Time: 12 to 02 PM Venue: Department of Physics



#### Dr. Rajaram S. Sutar

Post – Doctoral Fellow

College of Chemistry and Chemical Engineering

Henan University

Kaifeng 475004, China

#### **Organizing Committee**

Dr. Shruti Joshi Dr. Milind Karanjakar Dr. Namrata Narewadikar Dr. Sanjay Latthe Mr. Abhijeet Shinde Miss. Shivani Patil Dr. Gajanan Navathe Mr. Anurath Gore Miss. Sayali Gawade

Dr. Sumayya Inamdar Dr. Trupti Urunkar Miss. Gouri Jadhav

Principal IQAC HoD

# **Photographs during the Program**





















# Felicitation of Dr. Rajaram Sutar





# **Attendance**

"Education for Knowledge, Science and Culture"
-Shikshanmaharshi Dr. Bapuji Salunkhe
Shri Swami Vivekanand Shikshan Sanstha's

# Vivekanand College, Kolhapur(Autonomous). Department of Physics

# Guest Lecture on

Research Opportunities in Henan University, China, Date: 29/08/2023

| Sr.  | Name                                  | Class     | Sign