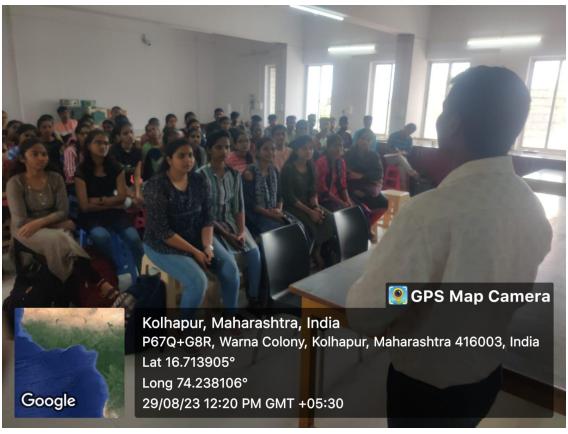

stha's

### Vivekanand College, Kolhapur

Empowered Autonomous (Affiliated to Shivaji University, Kolhapur)



Guest Lecture on

### Research Opportunities in Henan University, China

Organized By

Department of Physics in association with IQAC

Day: Tuesday Date: 29th August 2023 Time: 12 to 02 PM Venue: Department of Physics



#### Dr. Rajaram S. Sutar

Post – Doctoral Fellow

College of Chemistry and Chemical Engineering

Henan University

Kaifeng 475004, China

#### **Organizing Committee**

Dr. Shruti Joshi Dr. Milind Karanjakar Dr. Namrata Narewadikar Dr. Sanjay Latthe Mr. Abhijeet Shinde Miss. Shivani Patil Dr. Gajanan Navathe Mr. Anurath Gore Miss. Sayali Gawade

Dr. Sumayya Inamdar Dr. Trupti Urunkar Miss. Gouri Jadhav

Principal IQAC HoD

# **Photographs during the Program**





















# Felicitation of Dr. Rajaram Sutar





# **Attendance**

"Education for Knowledge, Science and Culture"
-Shikshanmaharshi Dr. Bapuji Salunkhe
Shri Swami Vivekanand Shikshan Sanstha's

# Vivekanand College, Kolhapur(Autonomous). Department of Physics

# Guest Lecture on

Research Opportunities in Henan University, China, Date: 29/08/2023

| Sr.  | Name                                  | Class     | Sign