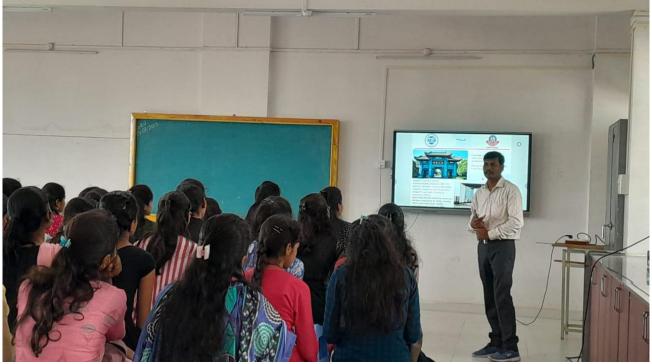

Vivekanand College, Kolhapur

Empowered Autonomous (Affiliated to Shivaji University, Kolhapur)



Guest Lecture on

### Research Opportunities in Henan University, China

Organized By

Department of Physics in association with IQAC

Day: Tuesday Date: 29th August 2023 Time: 12 to 02 PM Venue: Department of Physics



#### Dr. Rajaram S. Sutar

Post – Doctoral Fellow

College of Chemistry and Chemical Engineering

Henan University

Kaifeng 475004, China

#### **Organizing Committee**

Dr. Shruti Joshi Dr. Milind Karanjakar Dr. Namrata Narewadikar Dr. Sanjay Latthe Mr. Abhijeet Shinde Miss. Shivani Patil Dr. Gajanan Navathe Mr. Anurath Gore Miss. Sayali Gawade

Dr. Sumayya Inamdar Dr. Trupti Urunkar Miss. Gouri Jadhav

Principal IQAC HoD

# **Photographs during the Program**





















# Felicitation of Dr. Rajaram Sutar





# **Attendance**

"Education for Knowledge, Science and Culture"
-Shikshanmaharshi Dr. Bapuji Salunkhe
Shri Swami Vivekanand Shikshan Sanstha's

# Vivekanand College, Kolhapur(Autonomous). Department of Physics

# Guest Lecture on

Research Opportunities in Henan University, China, Date: 29/08/2023

| Sr.  | Name                                  | Class     | Sign