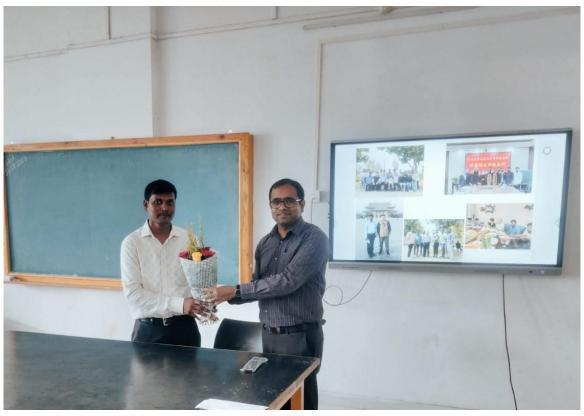

omous (Affiliated to Shivaji University, Kolhapur)



Guest Lecture on

### Research Opportunities in Henan University, China

Organized By

Department of Physics in association with IQAC

Day: Tuesday Date: 29th August 2023 Time: 12 to 02 PM Venue: Department of Physics



#### Dr. Rajaram S. Sutar

Post – Doctoral Fellow

College of Chemistry and Chemical Engineering

Henan University

Kaifeng 475004, China

#### **Organizing Committee**

Dr. Shruti Joshi Dr. Milind Karanjakar Dr. Namrata Narewadikar Dr. Sanjay Latthe Mr. Abhijeet Shinde Miss. Shivani Patil Dr. Gajanan Navathe Mr. Anurath Gore Miss. Sayali Gawade

Dr. Sumayya Inamdar Dr. Trupti Urunkar Miss. Gouri Jadhav

Principal IQAC HoD

# **Photographs during the Program**





















# Felicitation of Dr. Rajaram Sutar





# **Attendance**

"Education for Knowledge, Science and Culture"
-Shikshanmaharshi Dr. Bapuji Salunkhe
Shri Swami Vivekanand Shikshan Sanstha's

# Vivekanand College, Kolhapur(Autonomous). Department of Physics

# Guest Lecture on

Research Opportunities in Henan University, China, Date: 29/08/2023

| Sr.  | Name                                  | Class     | Sign