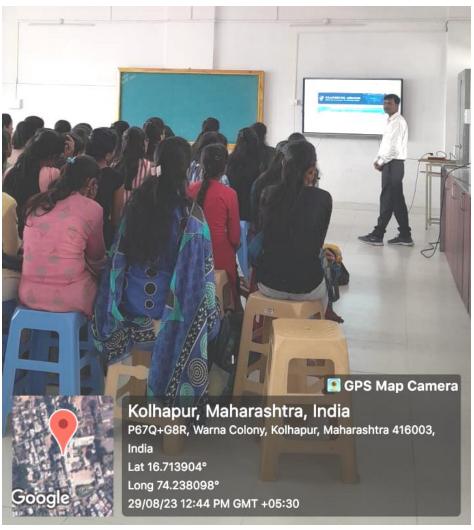

kanand College, Kolhapur

Empowered Autonomous (Affiliated to Shivaji University, Kolhapur)



Guest Lecture on

### Research Opportunities in Henan University, China

Organized By

Department of Physics in association with IQAC

Day: Tuesday Date: 29th August 2023 Time: 12 to 02 PM Venue: Department of Physics



#### Dr. Rajaram S. Sutar

Post – Doctoral Fellow

College of Chemistry and Chemical Engineering

Henan University

Kaifeng 475004, China

#### **Organizing Committee**

Dr. Shruti Joshi Dr. Milind Karanjakar Dr. Namrata Narewadikar Dr. Sanjay Latthe Mr. Abhijeet Shinde Miss. Shivani Patil Dr. Gajanan Navathe Mr. Anurath Gore Miss. Sayali Gawade

Dr. Sumayya Inamdar Dr. Trupti Urunkar Miss. Gouri Jadhav

Principal IQAC HoD

# **Photographs during the Program**





















# Felicitation of Dr. Rajaram Sutar





# **Attendance**

"Education for Knowledge, Science and Culture"
-Shikshanmaharshi Dr. Bapuji Salunkhe
Shri Swami Vivekanand Shikshan Sanstha's

# Vivekanand College, Kolhapur(Autonomous). Department of Physics

# Guest Lecture on

Research Opportunities in Henan University, China, Date: 29/08/2023

| Sr.  | Name                                  | Class     | Sign