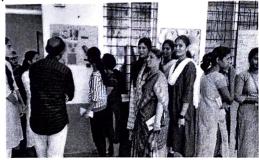

#### **Notice**

Date: 11/09/2023

All the students of B.Sc. & M. Sc. are hereby informed that, our department is organizing a inauguration of "Poster Presentation" & Guest Lecture on "Applications of statistics in Medical Science" On 13<sup>th</sup> September 2023 at 11.30 am in Department of Statistics