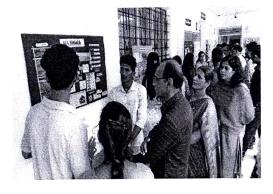

#### **Notice**

Date: 11/09/2023

All the students of B.Sc. & M. Sc. are hereby informed that, our department is organizing a inauguration of "Poster Presentation" & Guest Lecture on "Applications of statistics in Medical Science" On 13<sup>th</sup> September 2023 at 11.30 am in Department of Statistics