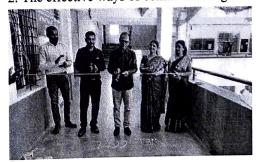

#### **Notice**

Date: 11/09/2023

All the students of B.Sc. & M. Sc. are hereby informed that, our department is organizing a inauguration of "Poster Presentation" & Guest Lecture on "Applications of statistics in Medical Science" On 13<sup>th</sup> September 2023 at 11.30 am in Department of Statistics