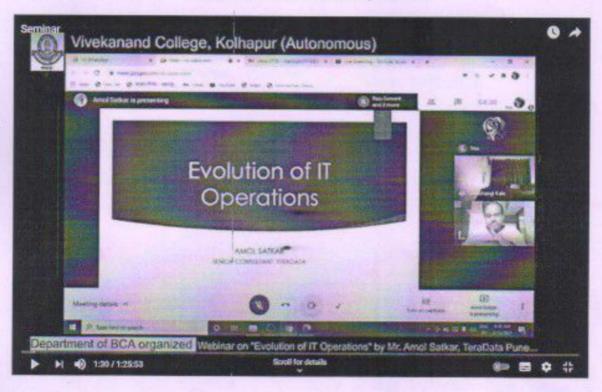

ent Dada Patil | Prin, Abhaykumar Salunkhe | Prin. Mrs. Shubhangi Gavade | Dr. R. R. Kumbhar  |
| D.UIL               | MLA                         | MA                        | M Sc., B.Ed.                | M.Sc. M.Phil.Ph.D. |

Ref No. VCK/ 1196 2020-21

Date: 16/2/2021

To.

Mr. Amol Vilas Satkar.

Senior Consultant,

Teradata India Pvt. Ltd., Pune.

Subject: Thanking letter.

Sir.

We would like to thank you for delivering Webinar on "Evolution of IT Operations" on 13th Feb. 2021. Your guidance is very helpful to our students. It is great pleasure to host you at our college as a Resource Person for this Webinar. We hope that this cooperation and kindness will remain continue in the future.

Thank You.

Yours Faithfully,

R Kumbhar)

Kolhapur\*

Webinar on "Evolution of IT Operations"





"ज्ञान विज्ञान आणि सुसंस्कार यासाठी शिक्षण प्रसार" —शिक्षणमहर्षी डॉ. बापूजी साळूंखे

Vivekanand College, Kolhapur Department of Statistics Notice regarding Guest Lecture

Date 27.02.2021

All students of Department of Statistics are here by informed that, there will Be a Guest Lecture on "Decision Theroy" by Dr. R.V.Kulkarni, Head Department of Computer Science & Statistics, CSIBER, Shivaji University, Kolhapur. on 03<sup>rd</sup> March 2021.

Ms. V.V. Pawar

Department of Statistics Vivekanand College, Kolhapur. (Autonomous) Date: 08/02/2020

To

The Principal,

Vivekanand College,

Kolhapur (Autonomous)

Sub: Regarding permission to organize Guest Lecture...

Respected Sir,

With reference to the above Subject,

Our department has decided to organize a guidance lecture cum discussion