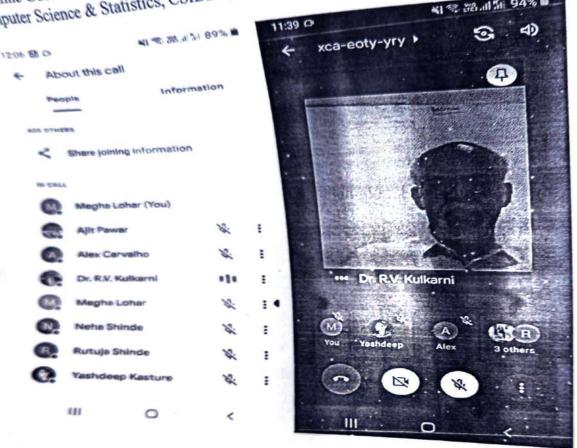

Subject: Permission to celebrate Competition Day.

Respected Sir,

The Department of BCA have to organize "Competition day" for all BCA Students dated on 6<sup>th</sup> March, 2021 at 08.00 am to 4.00 pm in Bio-tech Building. On this day we are conducting Group Discussion, Quiz Competition, Debit Competition, Wall paper presentation and Essay writing competition.

# DEPARTMENT OF B.C.A.

All the students of B.C.A-I, II and III are hereby informed that the Department is Celebrating the "Competition Day". On this day the department is conducting Group Discussion, Quiz Competition, Debit Competition, Wall paper presentation and Essay writing competition. The competitions are held in class room no.29, 30, 31 (Biotech building) on 6th March 2021 at 8.00 am.