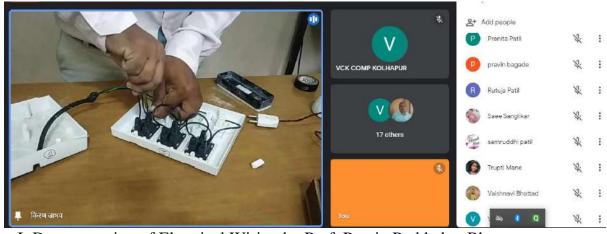

|    |                                                                     | Ms. Kiran Kulkarni,People<br>System SpecialistResMed,<br>Sydney, Australia | 198 |
|----|---------------------------------------------------------------------|----------------------------------------------------------------------------|-----|
| 2  | Webinar on Recent Trends in IT                                      | 19.5 V                                                                     | 199 |
| 3  | Guest lecture on International  Mole Day and Progress in  Chemistry |                                                                            | 202 |
| 4  | Online One Day Workshop on<br>Home appliance and electric wiring    |                                                                            | 214 |
| 5  | Webinar on E-waste management                                       |                                                                            | 223 |
| 6  | Online Seminar on Evolution of IT                                   |                                                                            | 226 |
| 7  | Guest Lecture on Decision Theory                                    |                                                                            | 231 |
| 8  | One Day Workshop on R-<br>Programming                               | -                                                                          | 236 |
| 9  | Guest lecture on Album designing                                    |                                                                            | 247 |
| 10 | Guest lecture on street photography                                 |                                                                            | 252 |
| 11 | Guest lecture on wedding photography                                |                                                                            | 257 |
| 12 | Visit to Subhash Colour Lab                                         |                                                                            | 262 |
| 13 | Workshop on Conceptual<br>Photography                               |                                                                            | 267 |
| 14 | Workshop on Fashion Photography                                     |                                                                            | 272 |
| 15 | Workshop on Modeling Photography                                    |                                                                            | 277 |