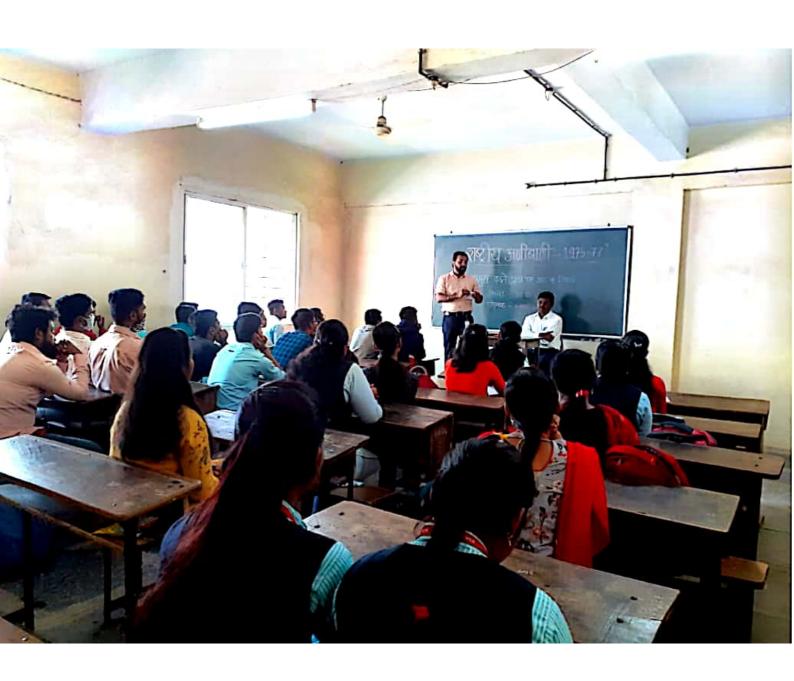

# DEPARTMENT OF B.C.A.

All the students of B.C.A-I, II and III are hereby informed that the Department is Celebrating the "Competition Day". On this day the department is conducting Group Discussion, Quiz Competition, Debit Competition, Wall paper presentation and Essay writing competition. The competitions are held in class room no.29, 30, 31 (Biotech building) on 6th March 2021 at 8.00 am.

Hereby we appeal to interested students to participate in these events and all the students must be present to motivate the participants.

### Subjects for Group Discussion:

1. Indian Education System.

2. Employability of IT students.

3. Digitalization in India.

4. Covid-19 impact on IT sector.

### Area for Quiz

1. Computer Fundamental.

2. C language Concepts.

3. General Knowledge.

### Subjects for Wall Paper Presentation

1. Cloud Computing

2. Artificial Intelligence

3. Block Chain

4. Internet of things (IOT)

5. Robotics

### Subjects for Essay Writing.

1. Shikshanmaharshi Dr. Bapuji Salunkhe.

2. Impact of Covid-19 on Education.

3. Addiction of Mobile in youngsters.

Subjects for Debate will be provided on the spot.

(Mr. S. S. Kale)