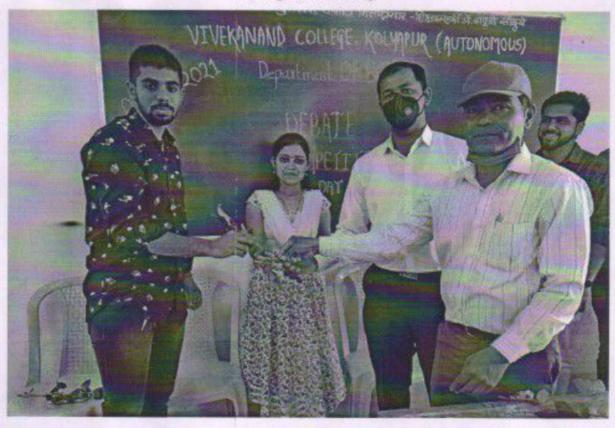

Department of BBA Vivekanand College, Kolhapur (Autonomous)

Date: 23/02/2021.

To, The Principal, Vivekanand College, Kolhapur.

Sub: Permission for Debate Competition

Respected Sir,

Department of BBA is planning to organize a "Debate Competition", for BBA-II and BBA-III year Students on 26/02/202 at 8. 00 a.m. in class Room No.56

### IMPORTANT NOTICE

Date: 06/02/2021

All the students of BBA are hereby informed that, our department has organized Interclass Debate Competition on 26th Feb 2021 at 8:00 a.m. to 11:30 a.m. So do remain present class room no.56.