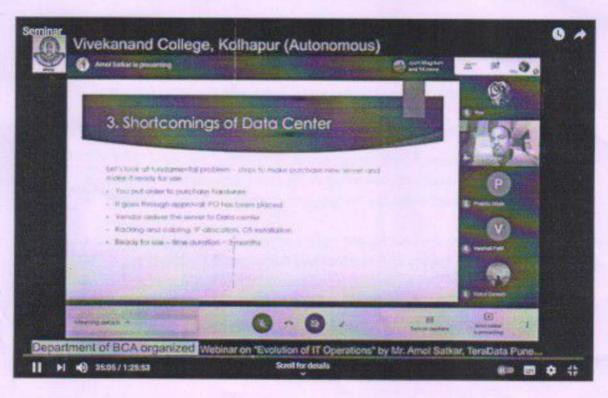

t Dada Patil | Prin, Abhaykumar Salunkhe | Prin. Mrs. Shubhangi Gavade | Dr. R. R. Kumbhar  |
| D.UIL               | MLA                         | MA                        | M Sc., B.Ed.                | M.Sc. M.Phil.Ph.D. |

Ref No. VCK/ 1196 2020-21

Date: 16/2/2021

To.

Mr. Amol Vilas Satkar.

Senior Consultant,

Teradata India Pvt. Ltd., Pune.

Subject: Thanking letter.

Sir.

We would like to thank you for delivering Webinar on "Evolution of IT Operations" on 13th Feb. 2021. Your guidance is very helpful to our students. It is great pleasure to host you at our college as a Resource Person for this Webinar. We hope that this cooperation and kindness will remain continue in the future.

Thank You.

Yours Faithfully,

R Kumbhar)

Kolhapur\*

Webinar on "Evolution of IT Operations"





"ज्ञान विज्ञान आणि सुसंस्कार यासाठी शिक्षण प्रसार" —शिक्षणमहर्षी डॉ. बापूजी साळूंखे

Vivekanand College, Kolhapur Department of Statistics Notice regarding Guest Lecture

Date 27.02.2021

All students of Department of Statistics are here by informed that, there will Be a Guest Lecture on "Decision Theroy" by Dr. R.V.Kulkarni, Head Department of Computer Science & Statistics, CSIBER, Shivaji University, Kolhapur. on 03<sup>rd</sup> March 2021.

Ms. V.V. Pawar

Department of Statistics Vivekanand College, Kolhapur. (Autonomous) Date: 08/02/2020

To

The Principal,

Vivekanand College,

Kolhapur (Autonomous)

Sub: Regarding permission to organize Guest Lecture...

Respected Sir,

With reference to the above Subject,

Our department has decided to organize a guidance lecture cum discussion i