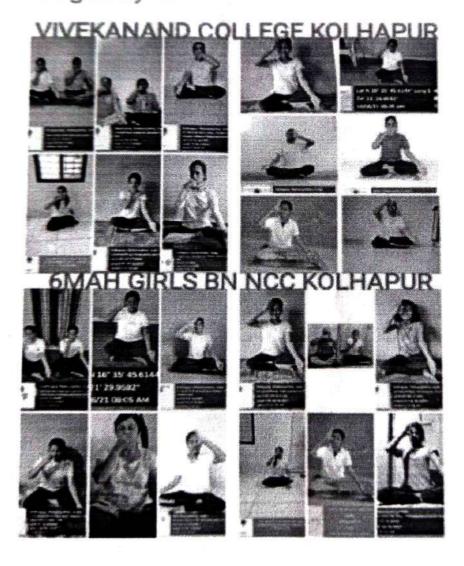

ine & Offline Yoga Session -: Date:21/06/21

Place: Google meet

Resource person-: Time: 7:00am to 8:00am

organisers

ANO Commanding officer Administrative officer Principal
Capt Sunita Bhosale Col M.K Tiwari Maj GugaMalathy Dr R.R Kumbhar



#day\_1 YOGA FOR ALL, Leads
to health and happiness for all!

@KolhapurTeam @ForKolhapur
@HQ\_DG\_NCC @ncc\_dte
#6mahgirlsbnncc
#kolhapurgroupncc
#nationalcadetcorps
#yogapractice #YogaDay2021 ©
#YogaForWellness ©
#YogaDay ©



9:24 PM - 19 Jun 21 from Kolhapur, India -Twitter for Android

Il View Tweet activity





#day\_4 YOGA FOR ALL, Leads
to health and happiness for all!

@KolhapurTeam @ForKolhapur
@HQ\_DG\_NCC @ncc\_dte
#6mahgirlsbnncc #kolhapurgroup
#nationalcadetcorps
#yogapractice #YogaDay2021 ©
#YogaForAll ©
#YogaForWellness ©
#YogaDay ©



2:32 PM · 20 Jun 21 from Kolhapur, India · Twitter for Android

II View Tweet activity

#### ← Tweet



#InternationalDayOfYoga ♥ #IDY2021

Cadets from VIVEKANAND COLLEGE of 6 MAH GIRLS BN NCC, KOLHAPUR.

@ForKolhapur @KolhapurTeam @HQ\_DG\_NCC @ncc\_dte #YogaDay O #YogaDay2021 O #YogaForWellness O

Translate Tweet



10:32 PM · 21 Jun 21 from Kolhapur, India · Twitter for Android

Ill View Tweet activity

P3/20/4996

VIVEKANAND COLLEGE, KOLHAPUR (AUTONOMOUS)

|               | INTERNATIONAL YOGA DAY 21st JUNE 202® [Online Training]  12/6/21 18/6/21 19/6/21 20/6/21 21/6/21 |         |          |          |                                       |          |   |          |         |          |  |
|---------------|-----------------------------------------------------------------------------