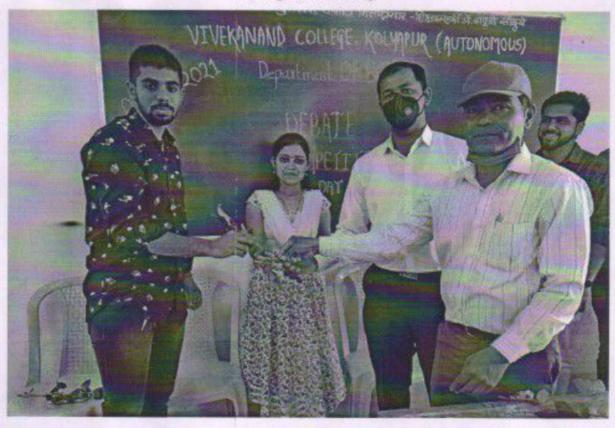

### IMPORTANT NOTICE

Date: 06/02/2021

All the students of BBA are hereby informed that, our department has organized Interclass Debate Competition on 26th Feb 2021 at 8:00 a.m. to 11:30 a.m. So do remain present class room no.56.

# Shri Swami Vivekanand Shikshan Sansthas, VIVEKANAND COLLEGE, KOLHAPUR (AUTONOMOUS) ACTIVITY: Debade Comodition

| ACTIVITY: Debate Competition DATE: 26/02/202 |                              |         |                 |  |  |  |  |
|----------------------------------------------|------------------------------|---------|-----------------|--|--|--|--|
| SR                                           | STUDENT NAME                 | CLASS   | SIGN            |  |  |  |  |
| 1                                            | Nidhi Rahul Kakade           | BBAI    | - Male          |  |  |  |  |
| 2                                            | Khushali Manelal Shah (Gadda | BBAI    |                 |  |  |  |  |
| 3                                            | Patel Siddhount Satish       | BBATT   |                 |  |  |  |  |
| 4.                                           | Prathamesh Mahipati Patil    |         |                 |  |  |  |  |
| 5.                                           |                              | BBA-T   | 0 0 1 1         |  |  |  |  |
| 6.                                           | Rutwik P. Yewore             | BBA II  | REAM            |  |  |  |  |
| 7.                                           | Vaibhar R. Patil             | BBA-TI  | Steple-         |  |  |  |  |
| 8.                                           | Vilesh Sanjay Shiram         | BBA-71  | Q O I           |  |  |  |  |
| 9.                                           | Malhar D. Kulkorni           | BBA -II | m.o Kuelham     |  |  |  |  |
| 10.                                          | Roshan. Patel                | BBAII   | $\sim$ 1 $\sim$ |  |  |  |  |
| 11.                                          | Athanua D. Jadhar            | BBA.I   | Himme           |  |  |  |  |
| 12.                                          | Prathometh G. Vankar         | BBAI    | Zeasmesh.       |  |  |  |  |
| 13.                                          | Shivraj H. Dejai             | BBA-I   | \$esai          |  |  |  |  |
| 4.                                           | Lokesh. L. Sav               | 33 A-T  | Flech           |  |  |  |  |
| 5                                            | Rushikesh, m. padil          | BBA-7   | O . A           |  |  |  |  |
| 16.                                          | Mustakin Attors.             | BBA-I   |                 |  |  |  |  |
| 17.                                          | Shahu M. Patole              | BBA-I   | Latou.          |  |  |  |  |
| 18.                                          | Harshal R. Phadtare          | BBA-I   | N. 1            |  |  |  |  |
| 19.                                          | Isider Joseph                | RBA-I   |                 |  |  |  |  |
| 20.                                          | Sudesh K. Dhure              | BBA -I  | Sus.            |  |  |  |  |
| 27.                                          | sourabh R Bhosale            | BBA-T   | Rehalale        |  |  |  |  |
| 22.                                          | Shirraj S. Kumtrekar         | BBA - I | St              |  |  |  |  |
| 23                                           | Tejas . S. Patil             | BBA - I | tu              |  |  |  |  |
| 24                                           | Southall N. Nandgashlar      | BBA - I | Juliuk -        |  |  |  |  |
| 25                                           | Manday S. Range              | BBA-II  | - Se            |  |  |  |  |
| 26                                           | Sankalp s. chougult.         | BBAIT   | Luciule         |  |  |  |  |
| 27                                           | Rukusaj . A. blingade        | BBA TI  | Asseyacle       |  |  |  |  |
| 28                                           | Prithviraj V. Jadhar         | BBA TI  | P.V.Sacher      |  |  |  |  |
| 2-9                                          | Aditya. B. Pathadiya.        | BBAI    | dita.           |  |  |  |  |
| 36                                           |                              | BBA I   | #shaikh.        |  |  |  |  |