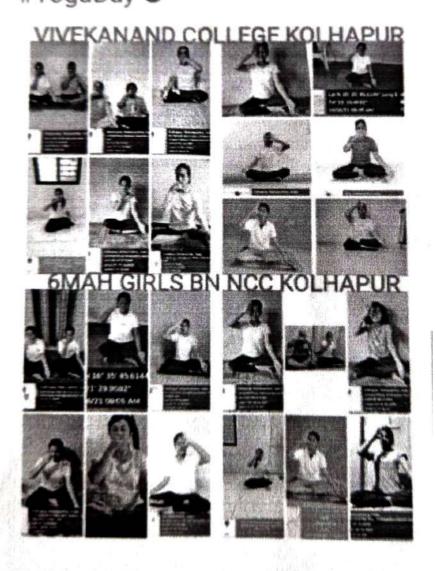

.

Thank you



"Dissemination of Education for Knowledge,Science &Culture"
-Shikshan maharshi Dr.BapujiSalunkhe
Shri Swami Vivekanand Shikshan Sanstha's

VIVEKANAND COLLEGE (AUTONOMOUS),KOLHAPUR 6 MAH GIRLS BN NCC KOLHAPUR





## 7th International yoga day

Online Yoga Session -: 11/06/21 to 20/06/21

Timing 7:00am-8:00am

Online & Offline Yoga Session -: Date:21/06/21

Place: Google meet

Resource person-: Time: 7:00am to 8:00am

organisers

ANO Commanding officer Administrative officer Principal
Capt Sunita Bhosale Col M.K Tiwari Maj GugaMalathy Dr R.R Kumbhar



#day\_1 YOGA FOR ALL, Leads
to health and happiness for all!

@KolhapurTeam @ForKolhapur
@HQ\_DG\_NCC @ncc\_dte
#6mahgirlsbnncc
#kolhapurgroupncc
#nationalcadetcorps
#yogapractice #YogaDay2021 ©
#YogaForWellness ©
#YogaDay ©



9:24 PM - 19 Jun 21 from Kolhapur, India -Twitter for Android

Il View Tweet activity





#day\_4 YOGA FOR ALL, Leads
to health and happiness for all!

@KolhapurTeam @ForKolhapur
@HQ\_DG\_NCC @ncc\_dte
#6mahgirlsbnncc #kolhapurgroup
#nationalcadetcorps
#yogapractice #YogaDay2021 ©
#YogaForAll ©
#YogaForWellness ©
#YogaDay ©



2:32 PM · 20 Jun 21 from Kolhapur, India · Twitter for Android

II View Tweet activity

#### ← Tweet



#InternationalDayOfYoga ♥ #IDY2021

Cadets from VIVEKANAND COLLEGE of 6 MAH GIRLS BN NCC, KOLHAPUR.

@ForKolhapur @KolhapurTeam @HQ\_DG\_NCC @ncc\_dte #YogaDay O #YogaDay2021 O #YogaForWellness O

Translate Tweet



10:32 PM · 21 Jun 21 from Kolhapur, India · Twitter for Android

Ill View Tweet activity

P3/20/4996

VIVEKANAND COLLEGE, KOLHAPUR (AUTONOMOUS)

|