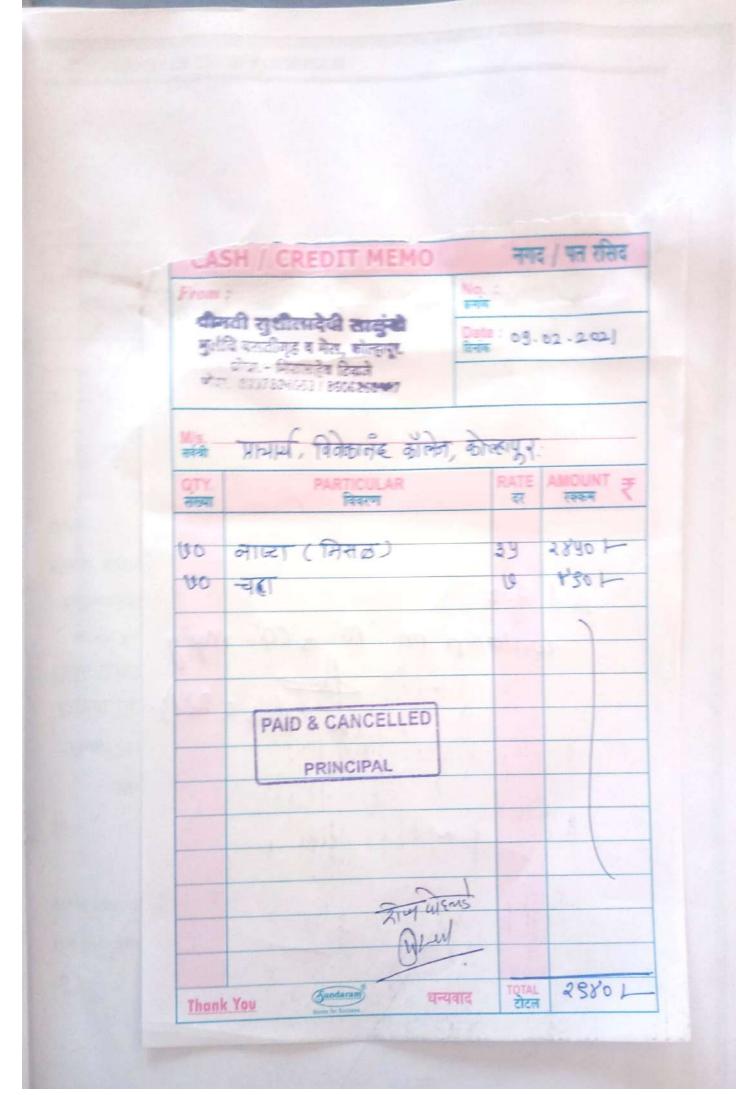

्रस साहास व्यव<br>क्टणून उपस्थित राह्न मार्जदर्शन कुलबददल मास                                                 | वहीचर नंबर () ता. ७९ /०२ / २०२१ यांना पावती लिहून किरिस्टापुर्                  |
| ॥ ज्ञान, विज्ञान आणि सुसंस्कार यांसाठी शिक्षणप्रसार ॥ - शिक्षणमहर्षी डॉ. बापूजी साळुंखे  श्री स्वामी विवेकानंद शिक्षण संस्था, कोल्हापूर. श्री. मा प्राचार्य, विवकातंद काळे ते, कोल्हापूर. श्री. मा प्राचार्य, विवकातंद काळे ते, कोल्हापूर. वेणार डॉ. क्योमनाथ एवार राहणार आज रोजी मला खालील प्रमाणे रोख / वेकने रक्कम मिल तपशील  चिर ०९ फेब्रु २०२९ बोनी आलेख्या '१७ ६ ८०६ लिक होल<br>वा पिन्याविश्वील एफ दिवसीय कार्यशाक्रस साधन व्यव क्रिंगुन उपस्थित राहुन मार्ग्वहर्यन कुलबद्दल मान्त्र<br>रोख स्वद्गपात मिळाले PAID & CANCELLED | वहीचर नंबर () ता. ७९ /०२ / २०२१ यांना पावती लिहून किरिस्टापु २ जाली. रुपये पैसे |