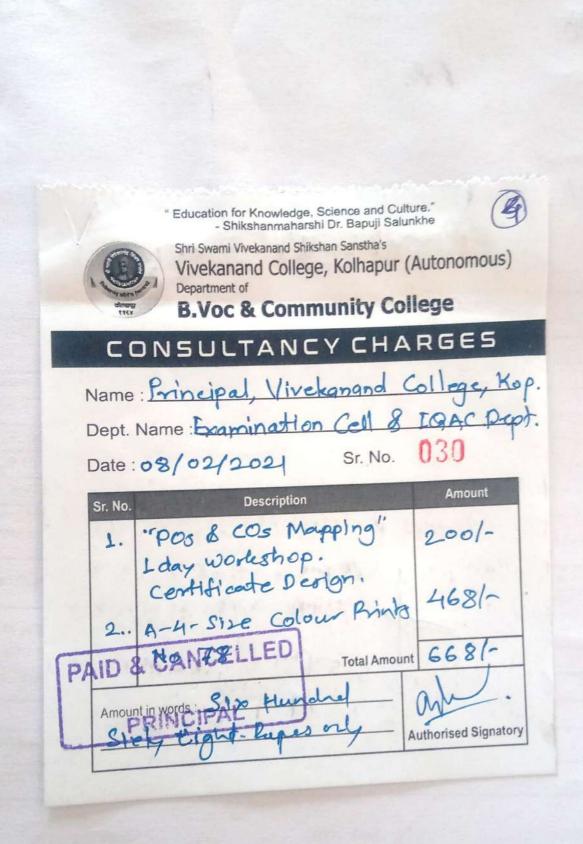

स साहास व्यव<br>क्टणून उपस्थित राह्न मार्जदर्शन कुलबददल मास                                                 | वहीचर नंबर () ता. ७९ /०२ / २०२१ यांना पावती लिहून किरिस्टापुर्                  |
| ॥ ज्ञान, विज्ञान आणि सुसंस्कार यांसाठी शिक्षणप्रसार ॥ - शिक्षणमहर्षी डॉ. बापूजी साळुंखे  श्री स्वामी विवेकानंद शिक्षण संस्था, कोल्हापूर. श्री. मा प्राचार्य, विवकातंद काळे ते, कोल्हापूर. श्री. मा प्राचार्य, विवकातंद काळे ते, कोल्हापूर. वेणार डॉ. क्योमनाथ एवार राहणार आज रोजी मला खालील प्रमाणे रोख / वेकने रक्कम मिल तपशील  चिर ०९ फेब्रु २०२९ बोनी आलेख्या '१७ ६ ८०६ लिक होल<br>वा पिन्याविश्वील एफ दिवसीय कार्यशाक्रस साधन व्यव क्रिंगुन उपस्थित राहुन मार्ग्वहर्यन कुलबद्दल मान्त्र<br>रोख स्वद्गपात मिळाले PAID & CANCELLED | वहीचर नंबर () ता. ७९ /०२ / २०२१ यांना पावती लिहून किरिस्टापु २ जाली. रुपये पैसे |