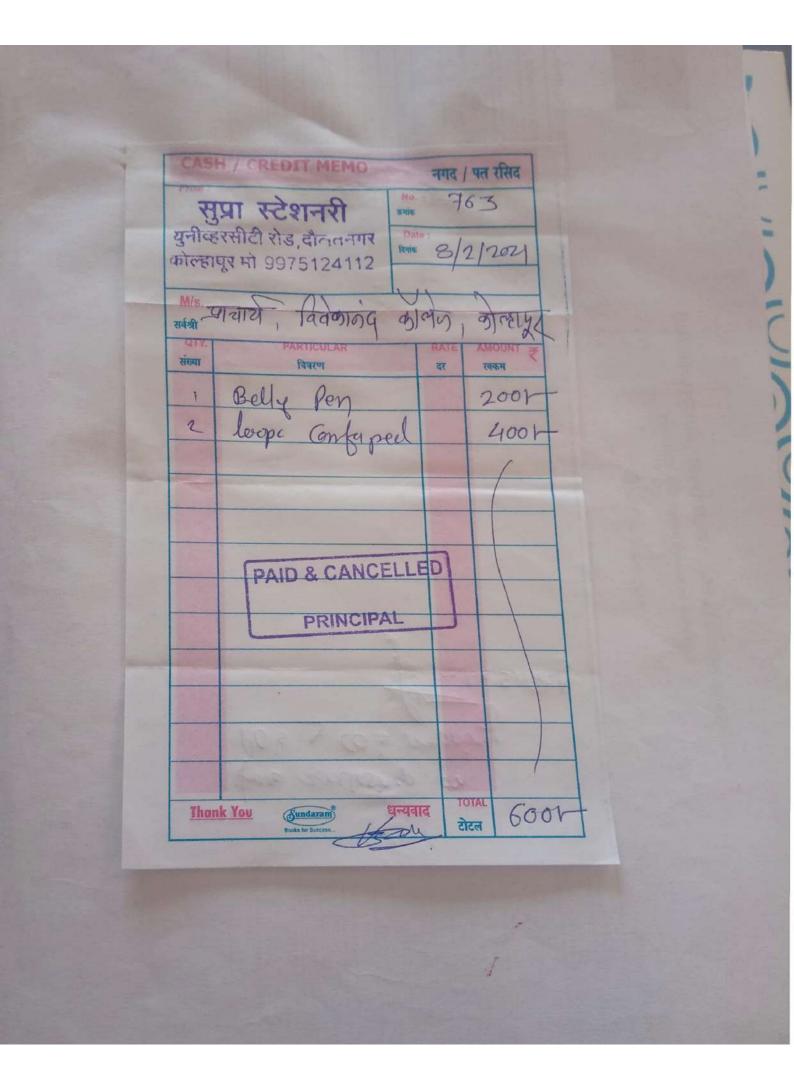

ाक्रस साहास व्यव<br>क्टणून उपस्थित राह्न मार्जदर्शन कुलबददल मास                                                 | वहीचर नंबर () ता. ७९ /०२ / २०२१ यांना पावती लिहून किरिस्टापुर्                  |
| ॥ ज्ञान, विज्ञान आणि सुसंस्कार यांसाठी शिक्षणप्रसार ॥ - शिक्षणमहर्षी डॉ. बापूजी साळुंखे  श्री स्वामी विवेकानंद शिक्षण संस्था, कोल्हापूर. श्री. मा प्राचार्य, विवकातंद काळे ते, कोल्हापूर. श्री. मा प्राचार्य, विवकातंद काळे ते, कोल्हापूर. वेणार डॉ. क्योमनाथ एवार राहणार आज रोजी मला खालील प्रमाणे रोख / वेकने रक्कम मिल तपशील  चिर ०९ फेब्रु २०२९ बोनी आलेख्या '१७ ६ ८०६ लिक होल<br>वा पिन्याविश्वील एफ दिवसीय कार्यशाक्रस साधन व्यव क्रिंगुन उपस्थित राहुन मार्ग्वहर्यन कुलबद्दल मान्त्र<br>रोख स्वद्गपात मिळाले PAID & CANCELLED | वहीचर नंबर () ता. ७९ /०२ / २०२१ यांना पावती लिहून किरिस्टापु २ जाली. रुपये पैसे |