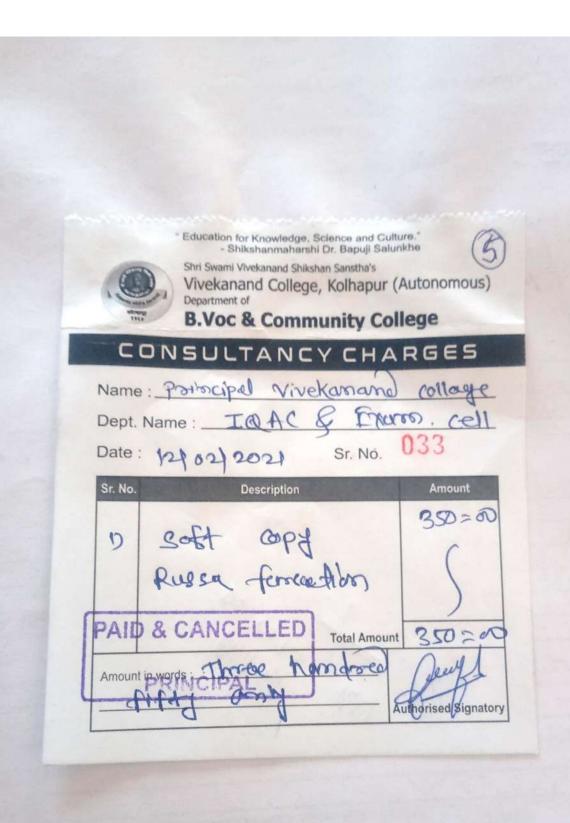

साहास व्यव<br>क्टणून उपस्थित राह्न मार्जदर्शन कुलबददल मास                                                 | वहीचर नंबर () ता. ७९ /०२ / २०२१ यांना पावती लिहून किरिस्टापुर्                  |
| ॥ ज्ञान, विज्ञान आणि सुसंस्कार यांसाठी शिक्षणप्रसार ॥ - शिक्षणमहर्षी डॉ. बापूजी साळुंखे  श्री स्वामी विवेकानंद शिक्षण संस्था, कोल्हापूर. श्री. मा प्राचार्य, विवकातंद काळे ते, कोल्हापूर. श्री. मा प्राचार्य, विवकातंद काळे ते, कोल्हापूर. वेणार डॉ. क्योमनाथ एवार राहणार आज रोजी मला खालील प्रमाणे रोख / वेकने रक्कम मिल तपशील  चिर ०९ फेब्रु २०२९ बोनी आलेख्या '१७ ६ ८०६ लिक होल<br>वा पिन्याविश्वील एफ दिवसीय कार्यशाक्रस साधन व्यव क्रिंगुन उपस्थित राहुन मार्ग्वहर्यन कुलबद्दल मान्त्र<br>रोख स्वद्गपात मिळाले PAID & CANCELLED | वहीचर नंबर () ता. ७९ /०२ / २०२१ यांना पावती लिहून किरिस्टापु २ जाली. रुपये पैसे |