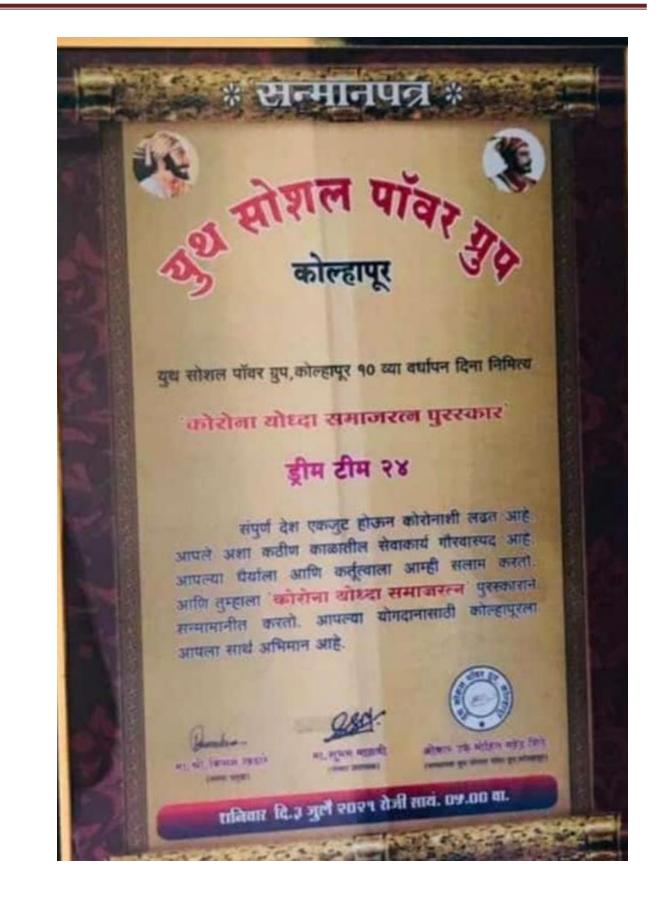

Our student, Miss. Priya Patil, drove dead bodies of Covid -19 victims to Panchganga crematorium as social service. As a result, she is felicited with "Ranragini Shahu Award". Four girl students' 'Dream Team' was awarded Rotary Vocational Excellence award 2021-22 for the work done during Covid.

## 2. Activities by NCC & NSS (Click here)

In academic year 2021-22 with the COVID pandemic, NSS and NCC Volunteers and members were involved in organizing various activities related to Covid -19 like vaccination of Covid, awareness programme of Covid-19 and blood donation camp at Kaneriawadi etc. On the occasion of Sant Gadge Baba Jayanti, Volunteer of NSS conducted the cleanliness drive at Shivaji University, Kolhapur. To reduce the pollution of Panchganga river, and create the awareness of pollution, the college organized environmental awareness programme in collaboration with Kolhapur Municipal Corporation at Panchganga ghat. A guest lecture of Mr. Shravan Kokitkar KMC Nodal Election Program officer, underlined the importance of voting process and encourage more young voters to actively take part in the election process. For patriotism, commandership and nation service, we organised 'Ek Daud Azadi ki'. To maintain the physical and mental health, we celebrated International Yoga Day. During seven days NSS Special Camp, heath check-up, social awareness rally, street play, cleanliness drive, and guest lectures were organised. Our student, Miss. Priya Patil, drove dead bodies of Covid -19 victims to Panchganga crematorium as social service. As a result, she is felicitated with ''Ranragini Shahu Award''. Four girl students' 'Dream Team' was awarded Rotary Vocational Excellence award 2021-22 for the work done during Covid.