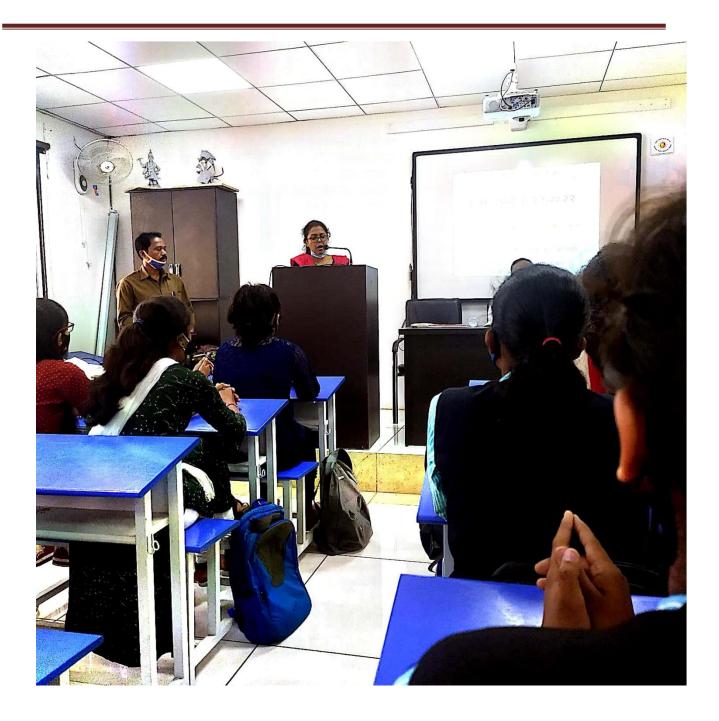

## 4. Activities Conducted Under "Vidyarthi Vikas Kaksh":

विवेकानंद कॉलेज, कोल्हापूर (स्वायत्त) सूचना

No.NB/ /2028-22

)

दि. ०२.१२.२०२१

वरिष्ठ महाविद्यालयातील सर्व विद्यार्थी, विद्यार्थिनींना सूचित करणेत येते की, विद्यार्थी विकास कक्ष विभागाच्या वतीने सोमवार दि.६ डिसेंबर २०२१ रोजी सकाळी ११.३० वाजता रुम नं. १३ मध्ये A Healthy Mind and A Healthy Body या विषयावर सौ अनुराधा भोसले, फिटनेस ट्रेनर, कोल्हापूर यांचे व्याख्यान आयोजित करणेत आले आहे. तरी सर्वानी उपस्थित राहावे.

Date: 2.12.2021

Mrs. Anuradha Bhosale, Fitness Trainer, Annu's Fitness & Health Centre,

Kolhapur.

Sub: Invitation Letter

Dear Madam,

It gives me a pleasure to invite you as a resource person to address our students on 'A Healthy Mind and A Healthy Body ' organized by Students Development Cell of our college . Your thoughts would enable our students to gain knowledge from your expertise and experience. The date of your lecture will be on 6th Dec 2021 at 11.30 am.