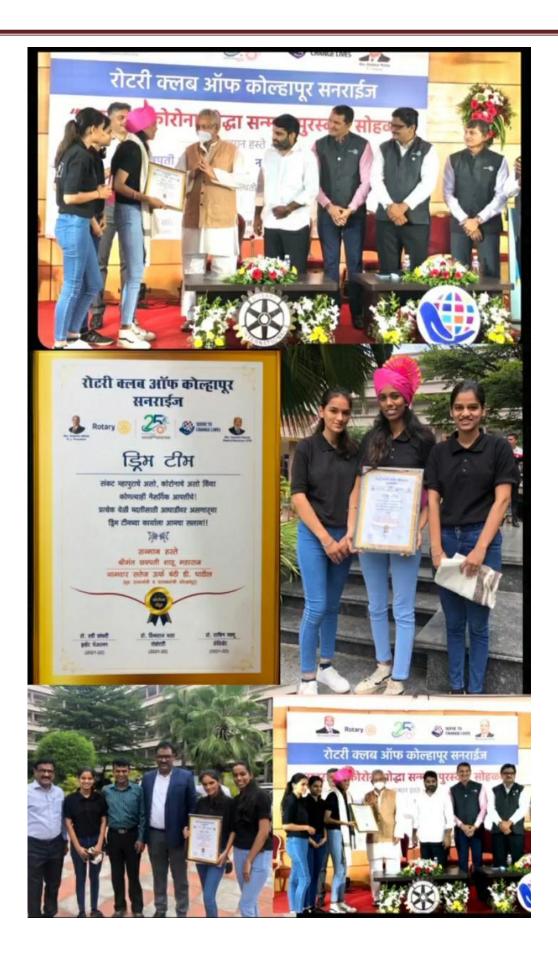

Our student, Miss. Priya Patil, drove dead bodies of Covid -19 victims to Panchganga crematorium as social service. As a result, she is felicited with "Ranragini Shahu Award". Four girl students' 'Dream Team' was awarded Rotary Vocational Excellence award 2021-22 for the work done during Covid.

## 2. Activities by NCC & NSS (Click here)

In academic year 2021-22 with the COVID pandemic, NSS and NCC Volunteers and members were involved in organizing various activities related to Covid -19 like vaccination of Covid, awareness programme of Covid-19 and blood donation camp at Kaneriawadi etc. On the occasion of Sant Gadge Baba Jayanti, Volunteer of NSS conducted the cleanliness drive at Shivaji University, Kolhapur. To reduce the pollution of Panchganga river, and create the awareness of pollution, the college organized environmental awareness programme in collaboration with Kolhapur Municipal Corporation at Panchganga ghat. A guest lecture of Mr. Shravan Kokitkar KMC Nodal Election Program officer, underlined the importance of voting process and encourage more young voters to actively take part in the election process. For patriotism, commandership and nation service, we organised 'Ek Daud Azadi ki'. To maintain the physical and mental health, we celebrated International Yoga Day. During seven days NSS Special Camp, heath check-up, social awareness rally, street play, cleanliness drive, and guest lectures were organised. Our student, Miss. Priya Patil, drove dead bodies of Covid -19 victims to Panchganga crematorium as social service. As a result, she is felicitated with ''Ranragini Shahu Award''. Four girl students' 'Dream Team' was awarded Rotary Vocational Excellence award 2021-22 for the work done during Covid.