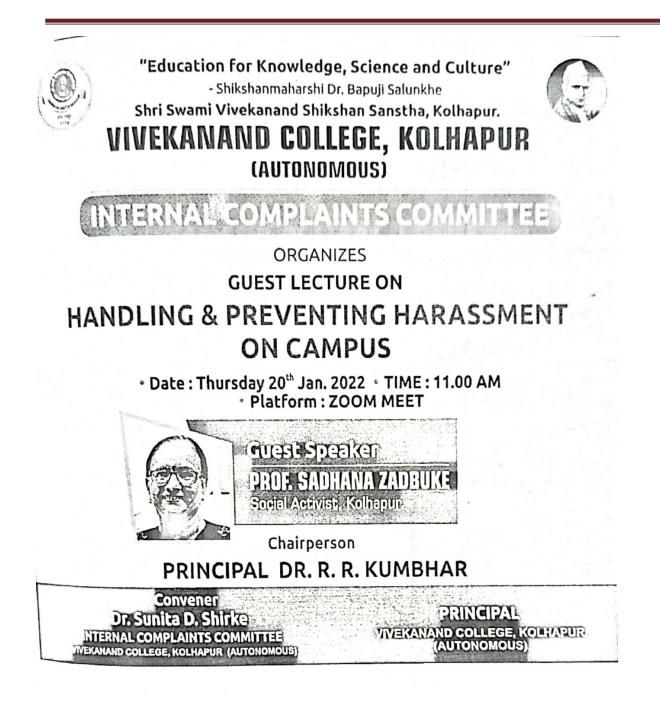

ान आणि गुगंरकार यासाठी शिक्षण प्रसार ' शिक्षणमहर्षी डॉ . वापूनी साळुंखे

श्री खामी विवेकानंद शिक्षण संस्था, कोल्हापूर विवेकानंद कॉलेज, (खायत्त) कोल्हापूर अंतर्गत तक्रार निवारण समिती मार्फत व्याख्यान " विषय ध मुला मुर्लीनो सावध रहा "

प्रमुख मार्गदर्शक : प्रा . साधना झाडबुके ज्येष्ठ सामाजिक कार्यकर्त्या

प्रास्ताविक व पाहुण्यांची ओळख डॉ . एस . डी . शिर्के 8 विभाग प्रमुख, रसायन शास्त्र विभाग, पिठासन अधिकारी, अंतर्गत तक्रार निवारण समिती, विवेकानंद कॉलेज, कोल्हॉपूर पाहुण्यांचे मनोगत प्रा . साधना झाडवुके 00 ज्येष्ठ सामाजिक कार्यकर्त्या अध्यक्षांचे मनोगत प्राचार्य डॉ . आर . आर . कुंभार 8 प्राचार्य, विवेकानंद कॉलेज, कोल्हापूर डॉ . कविता तिवडे आभार 8 विभाग प्रमुख, इंग्रजी विभाग, विवेकानंद कॉलेज, कोल्हापूर द्र नराचा लान स्तां नीता) पारील वार : गुरुवार दिनांक १ 20.01.2022 वेळ १ सकाळी ११ . ०० वाजता





#### ाणम 🛈

अंतर्गत तकार निवारण समितीचे 'विवेकानंद'मध्ये व्याख्यान कोल्हापूर : पुढारी वृत्तसेवा

कुठल्याही महाविद्यालयात महिलांच्या लॉगिक छळाच्या तक्रारी असतील तर महिला व मुलींनी कोणताही संकोच न वाळगता अंतर्गत तक्रार निवारण समितीकडे तक्रार करणे आवश्यक आहे. समाजाची स्त्रियांच्याकडे वषण्याची दृष्टी वदलली पाहिजे, असे प्रतिपादन ज्येष्ठ समाजसेविका प्रा. साधना झाडवुके यांनी केले.

विवेकानंद कॉलेजमध्ये अंतर्गत तक्रार निवारण समितीमार्फत 'मुला-मुर्लीनो सावध राहा' या विषयावरील ऑनलाईन व्याख्यानात वोलत होत्या. अध्यक्षस्थानी प्रा. शिल्पा भोसले होत्या. प्राचार्य डॉ. आर. आर. कुंभार यांच्या मार्गदर्शनाखाली कार्यक्रम झाला. प्रास्ताविक समितीच्या समन्वयक डॉ. सुनीता शिर्के यांनी केले. सूत्रसंचालन ग्रंथपाल डॉ. नीता पाटील यांनूी केले. डॉ. कविता तिवडे यांनी आभार मानले.

माझी कोल्हापूर आवृत्ती 24 जानेवारी 202