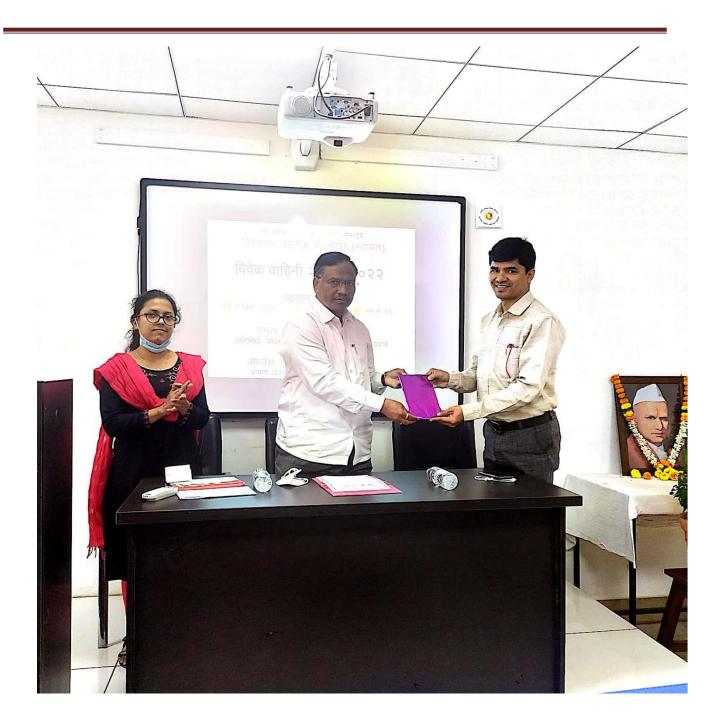

#### 3. Activities Conducted under Vivek Vahini:

जावक क्रमांक व्हि.सी.के. /1352 2021-22

प्रति. श्री. कृष्णात कोरे, कन्या विद्यामंदिर, पोर्ले/ठाणे, ता. पन्हाळा, जि. कोल्हापूर.

विषय : विवेक वाहिनी 2021-22 उद्घाटक म्हणून निमंत्रण

महोदय,

आमच्या महाविद्यालयात विवेक वाहिनी 2021-22 चे उद्घाटन दि. **d**9 डिसें 2021 रोजी सकाळी 10:30 वाजता आयोजित करण्यात आले आहे. या उद्घाटना कार्यक्रमाचे प्रमुख पाहुणे म्हणून उपस्थित राहून आपण विद्यार्थ्यांना मार्गदर्शन करावे विनंती.

# सूचना

विवेक वाहिनी २०२१-२२ सर्व विद्यार्थ्यांसाठी

N.B.No.: 1060 /2021-22

दिनांक: 06.12.2021

महाविद्यालयातील सर्व विद्यार्थी विद्यार्थिनींना कळवण्यात येते की, विवेक वाहिनी २०२१-२२ चे उद्घाटन दि. ९ डिसेंबर, २०२१ रोजी रूम नं १९ मध्ये सकाळी 10.30 वाजता आयोजित करण्यात आले आहे. तरी सर्व विद्यार्थ्यांनी कार्यक्रमास उपस्थित रहावे.

"जान विज्ञान आणि सुसंस्कार यांसाठी शिक्षणप्रसार" - शिक्षाणमहर्षी डॉक्टर बापूजी साळुंखे श्री स्वामी विवेकानंद शिक्षण संस्था विवेकानंद कॉलेज, कोल्हापूर (स्वायत्त) <u>विवेक वाहिनी २०२१-२२ उद्घाटन</u> गुरुवार, ०९ डिसेंबर २०२१

## <u>कार्यक्रमपत्रिका</u>

| प्रस्तावना   | : | समीक्षा फराकटे                                                                   |
|--------------|---|----------------------------------------------------------------------------------|
| प्रमुख वक्ते | : | <b>श्री. कृष्णात स्वाती</b><br>समन्वयक, महाराष्ट्र विवेक वाहिनी                  |
| अध्यक्ष      | : | प्राचार्य डॉ. आर. आर. कुंभार<br>प्राचार्य, विवेकानंद कॉलेज, कोल्हापूर (स्वायत्त) |
| आभार         | : | डॉ. सरिता शिंदे                                                                  |
| सूत्रसंचालन  | : | सुप्रिया पाटील                                                                   |