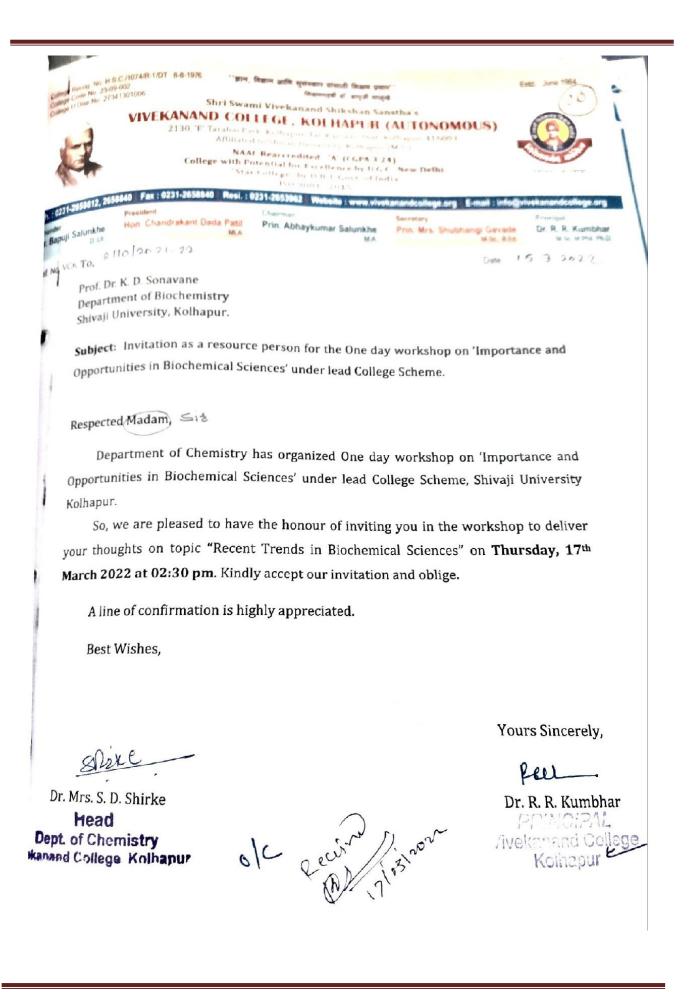

### TO WHOM IT MAY CONCERN

This is certify that Mr. Swapnil Sambhaji Chougule student of Vivekanand College, Kolhapur has undergone three month internship from 14 Feb. 2022 to 15 May 2022, at our company.