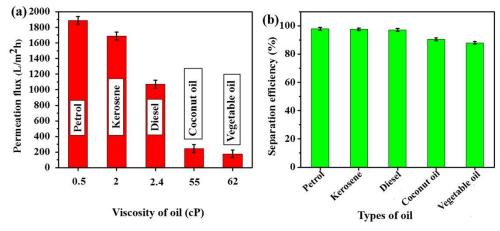

ieved by the drop of water, but the drop of oil entirely soaked up moisture from the OPS-2 mesh surface (Fig. 5b). The digital picture graphs of a water drop and an oil drop on OPS-2 mesh are presented in Fig. 5 (b1) and (b2), respectively. The effect of a water jet impact on OPS-2 mesh was used to test the wetting stability of the coating (Fig. 5c). The water jet was generated by a syringe with a capacity of 10 mL, and it constantly struck a predetermined location on the coating. The hit jet moved in the opposite direction from the place of impact once it had been disrupted. The coating passed the water jet impact test, which proves that it can withstand being repeatedly impacted by water. As a result, a

Colloids and Surfaces A: Physicochemical and Engineering Aspects 657 (2023) 130561



Fig. 7. (a) Permeation flux and (b) separation efficiency of OPS-2 mesh for different kind of oil-water mixture.

#### Table 2

Comparision between present work and previous reported literature.

| Materials                                                                                                                             | Substrate      | Separation efficiency<br>(%) | Permeation<br>Flux<br>L/ (m <sup>2</sup> h) | Ref.            |
|---------------------------------------------------------------------------------------------------------------------------------------|----------------|------------------------------|---------------------------------------------|-----------------|
| NaOH/APS - PDMS