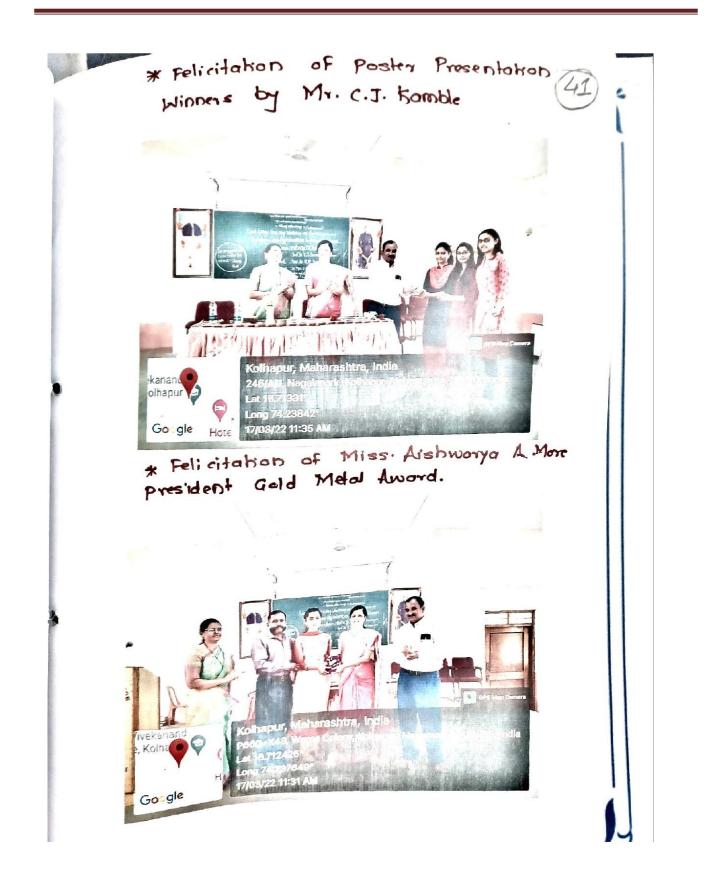

### TO WHOM IT MAY CONCERN

This is certify that Mr. Swapnil Sambhaji Chougule student of Vivekanand College, Kolhapur has undergone three month internship from 14 Feb. 2022 to 15 May 2022, at our company.