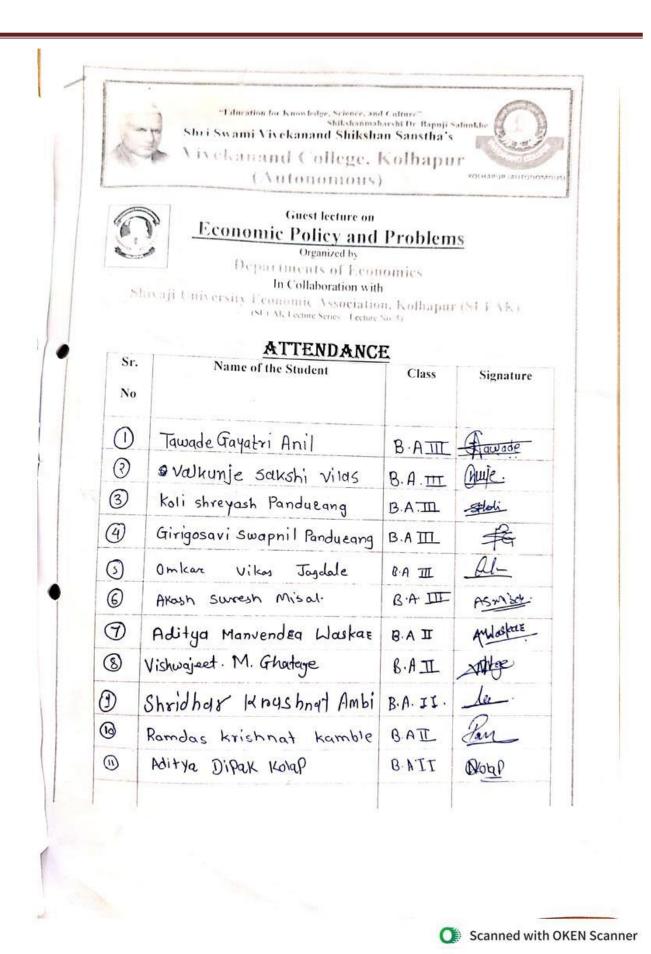

FOR SHRI BALA oone.or

COLLABORATIVE ACTIVITIES

| 8 | Internship                | Mr. Ujwal Kadam                                                                                                                       | Foundry Training                                                                                                             |
|---|---------------------------|---------------------------------------------------------------------------------------------------------------------------------------|------------------------------------------------------------------------------------------------------------------------------|
|   |                           |                                                                                                                                       |                                                                                                                              |
|   | S                         | SHRIRAM                                                                                                                               |                                                                                                                              |
|   |                           | INDUSTRIES                                                                                                                            | GST No.: 27AEXPJ6823K12                                                                                                      |
|   |                           | Works :- R.S.575/10, PIOT NO.<br>Cell-9850515637, 960405949                                                                           | 51, M.I.D.C., SHIROLI (P), KOLHAPUR - 416 122.                                                                               |
|   |                           | Ref. No.                                                                                                                              | Date :                                                                                                                       |
|   |                           | TO WHOM IT                                                                                                                            | MAY CONCERN                                                                                                                  |
|   | has under                 |                                                                                                                                       | h Kadam student of Vivekanand College, Kolhapur                                                                              |
|   | He has sho<br>result-orie | During the internship have been expos<br>own interest in learning other activities. We<br>ented. He worked well as part of the team d | ed to various operational and maintains activities.<br>e found him sincere, hardworking, dedicated and<br>luring his tenure. |
|   | We take th                | his opportunity to thank him and wish him a                                                                                           | all the best for his future.                                                                                                 |
|   | )                         |                                                                                                                                       | HRIRAM INDUSTRIES                                                                                                            |
|   | 9                         |                                                                                                                                       |                                                                                                                              |
|   |                           |                                                                                                                                       |                                                                                                                              |
|   |                           |                                                                                                                                       |                                                                                                                              |
|   |                           |                                                                                                                                       |                                                                                                                              |
|   |                           |                                                                                                                                       |                                                                                                                              |