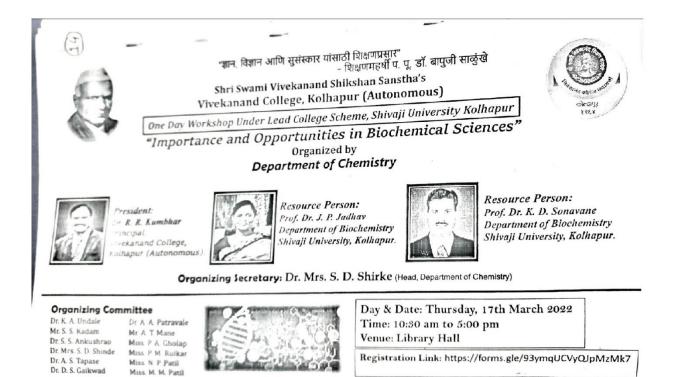

|     | <b>Y</b> 1 . • • <b>Y</b> • •      |                                          |                                              |                        |  |
|-----|------------------------------------|------------------------------------------|----------------------------------------------|------------------------|--|
| 14. | Industrial Visit                   | 22 Students participated                 | Workshop on Non-                             | 23-27                  |  |
|     | (Training)                         |                                          | destructive Testing                          |                        |  |
|     |                                    |                                          | Visit to Shahu Samrak                        |                        |  |
|     |                                    |                                          | Kolhpaur. Helps students to understand color |                        |  |
| 15. | Training                           | 37 students were participated            | shading and composition                      | 28-33                  |  |
|     |                                    |                                          | concepts. (Animation and                     |                        |  |
|     |                                    |                                          | Film Making)                                 |                        |  |
|     |                                    |                                          | Workshop on "Clay                            |                        |  |
| 16. | Training                           | 39 students were participated            | Modelling" (Animation                        | 34-39                  |  |
|     |                                    |                                          | and Film Making)                             |                        |  |
| 17. | Training                           | 30 students were participated            | Workshop on "2D                              | 40-48                  |  |
|     | Student Exchange                   |                                          | Animation"                                   |                        |  |
| 18. | Programme: Lead                    | 18 Teachers & 92 Students:               | One day workshop on                          | 49-63                  |  |
| 101 | College Activity                   | Zoology                                  | Pearl Farming                                | .,                     |  |
|     |                                    |                                          | One day workshop on                          |                        |  |
|     | Student Exchange                   |                                          | Job Opportunities in                         |                        |  |
| 19. | Programme Lead                     | 180 students: Biotechnology              | Pharmaceutical                               | 65-73                  |  |
|     | College Activity                   |                                          | Industries                                   |                        |  |
|     |                                    |                                          | One day workshop on                          |                        |  |
|     | Student Exchange                   |                                          | One day workshop on                          |                        |  |
| 20. | Programme Lead                     | 116 Students: Chemistry                  | importance and                               | 74-108                 |  |
|     | College Activity                   |                                          | opportunities in<br>Biochemical science      |                        |  |
|     | Student Exchange                   |                                          | One day workshop on                          |                        |  |
| 21. | Programme Lead                     | 04 students: Computer   Blended Learning |                                              | 109-                   |  |
|     | College Activity                   | Science                                  | LMS MOODLE                                   | 135                    |  |
| 22. | Observation of                     | No. of Students: 74                      | Student Exchange                             | 136-                   |  |
| 22. | English Week                       |                                          | Programme                                    | 143                    |  |
| 23. | Geography student                  | No. of Students: 24                      | Student and faculty                          | 144-                   |  |
|     | and faculty exchange               | No. of Faculties: 02                     | Exchange Programme                           | 148                    |  |
| 24  | Guest Lecture on                   | 53 Students & 11 Teachers:               | Activity conducted under                     | 149-                   |  |
| 24. | "Economic Polity and<br>& Problems | Economics                                | MoU                                          | 158                    |  |
|     |                                    | 11 teachers, Dr. Sanjay Latthe           |                                              | 1.50                   |  |
| 25. | Research in                        | (Physics, International MoU              | Published Research papers                    | 159-                   |  |
|     | collaboration                      | for research: China)                     | in Collaboration                             | 168                    |  |
|     | students undertaking               |                                          |                                              | Added                  |  |
| 26. | field projects /                   | No. of Students: 1086                    | Students Projects                            | separately<br>in any   |  |
| 20. | internships /student               | No. of Projects: 516                     | ~                                            | additional information |  |
|     | projects                           |                                          |                                              | mormation              |  |