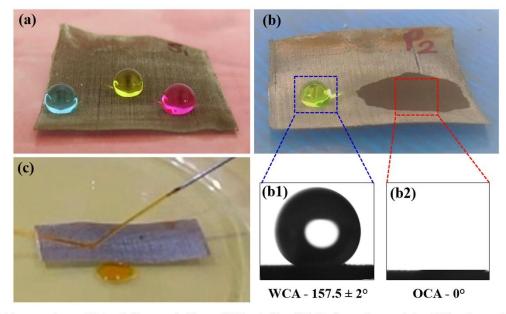

perfectly flat surface, respectively.  $f_1$  is the fraction of solid substrate that comes into contact with the liquid. In this study, the WCA of uncoated mesh ( $\theta$ ) and superhydrophobic OPS-2 mesh ( $\theta$  \* ) were 84° and 157.5°, respectively. The WCA's were measured immediately after placing water drops on uncoated and superhydrophobic OPS-2 mesh. Using the above equation, the calculated value of  $f_1$  is 0.06890. This implying that only 6.89% of the surface area was in direct contact with the water and 93.11% of the rough surface area was covered with the air. In the presence of a low concentration of OTS, the ten successive depositions of layer of PS and OTS revealed a WCA of 148.5  $\pm 2^{\circ}$  (OPS-1). The WCA reached its maximum value of 157.5  $\pm 2^{\circ}$ 



Fig. 5. (a) Colour water drops on OPS-2 mesh, (b) water and oil drop on OPS-2 mesh, (b1 and b2) digital image of water and oil on OPS-2 mesh, respectively, and (c) water jet impact test on OPS-2 mesh.

Colloids and Surfaces A: Physicochemical and Engineering Aspects 657 (2023) 130561



Fig. 6. The few screen snaps of oil-water separation process by OPS-2 mesh (a) petrol, (b) diesel, (c) kerosene, (d) vegetable and (e) coconut oil.

with sliding angle of 6  $\pm$  2° (OPS-2) as the concentration of OTS rose in successive layered depositions of PS and OTS. The top of the surface has microscale bumps and nanoscale folds, which combine to generate hierarchical dual scale roughness. This dual scale roughness allows an air layer to get trapped, which in turn increases water repulsion. The col