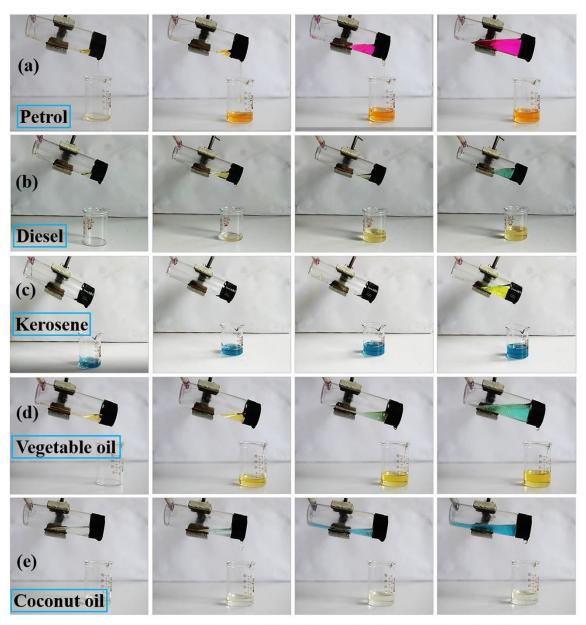

iately after placing water drops on uncoated and superhydrophobic OPS-2 mesh. Using the above equation, the calculated value of  $f_1$  is 0.06890. This implying that only 6.89% of the surface area was in direct contact with the water and 93.11% of the rough surface area was covered with the air. In the presence of a low concentration of OTS, the ten successive depositions of layer of PS and OTS revealed a WCA of 148.5  $\pm 2^{\circ}$  (OPS-1). The WCA reached its maximum value of 157.5  $\pm 2^{\circ}$ 



Fig. 5. (a) Colour water drops on OPS-2 mesh, (b) water and oil drop on OPS-2 mesh, (b1 and b2) digital image of water and oil on OPS-2 mesh, respectively, and (c) water jet impact test on OPS-2 mesh.

Colloids and Surfaces A: Physicochemical and Engineering Aspects 657 (2023) 130561



Fig. 6. The few screen snaps of oil-water separation process by OPS-2 mesh (a) petrol, (b) diesel, (c) kerosene, (d) vegetable and (e) coconut oil.

with sliding angle of 6  $\pm$  2° (OPS-2) as the concentration of OTS rose in successive layered depositions of PS and OTS. The top of the surface has microscale bumps and nanoscale folds, which combine to generate hierarchical dual scale roughness. This dual scale roughness allows an air layer to get trapped, which in turn increases water repulsion. The colourful water droplets on the superhydrophobic OPS-2 mesh were visible in Fig. 5(a). When the concentration of OTS was increased later, the size of the bumps became larger, and the bumps fragmented after heat treatment. The broken bumps had an effect on the surface structure, and as a res