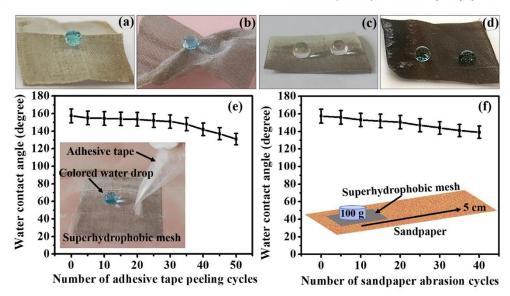

partly caught in the mesh, the separation efficiency of very viscous oils was less than 89%. As a result, the superhydrophobic mesh exhibited 8 separation cycles for high viscosity oil. Table 2 illustrates the comparison between present work and previous reported literature related to superhydrophobic/superoleophilic metal mesh.

# 3.4. Mechanical durability tests

In order to take an industrial approach, it is necessary to investigate the mechanical strength of superhydrophobic mesh. Recent research conducted by Varshney et al. [52] and Luo et al. [53] investigated the mechanical endurance of superhydrophobic mesh by bending, twisting, testing with adhesive tape, and abrasion testing with sandpaper. The

Colloids and Surfaces A: Physicochemical and Engineering Aspects 657 (2023) 130561



Fig. 8. Photographs of (a) folding, (b) twisting of OPS-2 mesh, (c) hot water drops on OPS-2 mesh, (d) photograph of OPS-2 mesh after heating, (e) variation of WCA with adhesive tape peeling cycles and in inset experiment setup of adhesive tape test, and (f) the results of sandpaper abrasion test and in inset schematic of sandpaper abrasion test.

degradation of WCA after mechanical durability testing was thoroughly investigated in this paper. It was discovered, after subjecting a superhydrophobic mesh to a variety of bending and twisting motions, that the superhydrophobicity of the mesh remained unchanged. The photographs of the superhydrophobic mesh being bent and twisted are shown in Fig. 8(a) and (b), respectively. For the purpose of the adhesive tape peeling test, tape was placed on