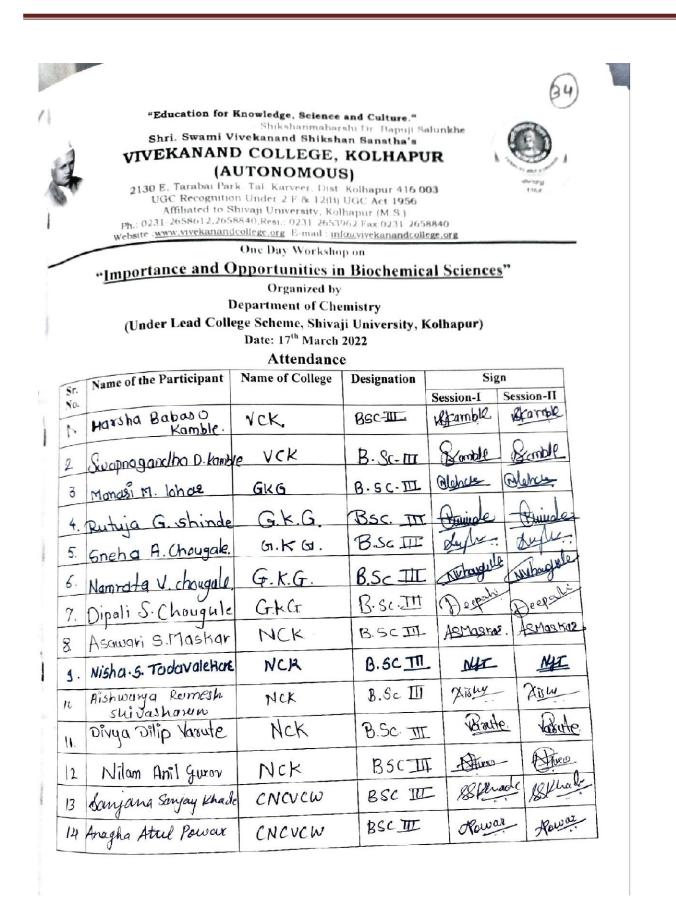

### TO WHOM IT MAY CONCERN

This is certify that Mr. Swapnil Sambhaji Chougule student of Vivekanand College, Kolhapur has undergone three month internship from 14 Feb. 2022 to 15 May 2022, at our company.