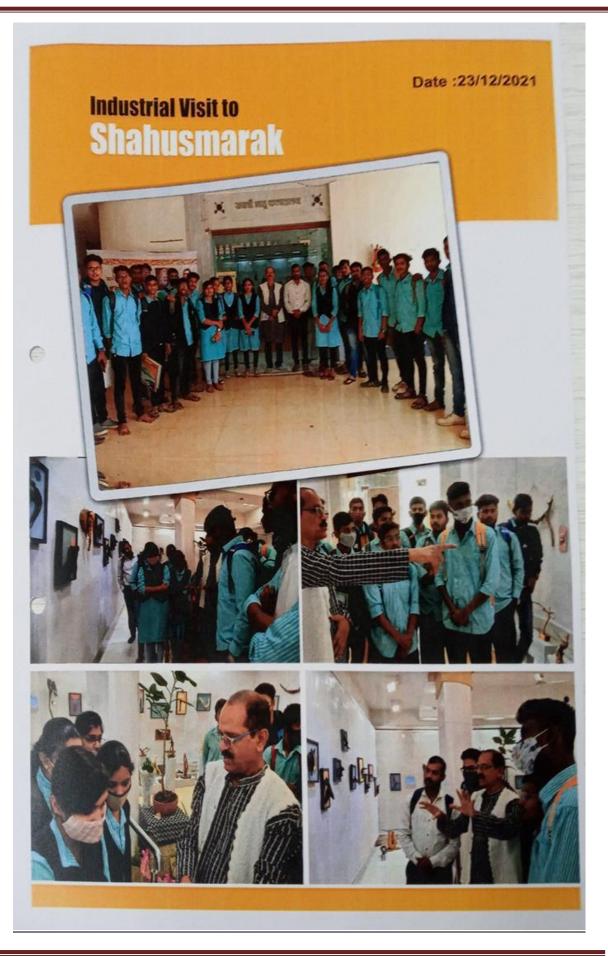

### 15. Visit Shahu Smarak, Kolhapur Foundry Technology

Date 2012/2021

#### Report

Visit :- Shahu Smarak Kolhapur

Under Swami Vivekananda B.Voc & Community College, Animation and Film-Making Department. Visit to Shahu Smarak Exhibition, Kolhapur was organised for all students on 23/12/2021.

Sculptor & Prof. Mr. Anand Chogale Sir Made Tour of this exhibition and imported the visit to this place.

- a) Viewing properly and study various sculptures in art exhibitions.
- b) Guided by Sculptor & Prof. Mr. Anand Chogale Sir.
- c) Informed about what should be the structure of the exhibition.