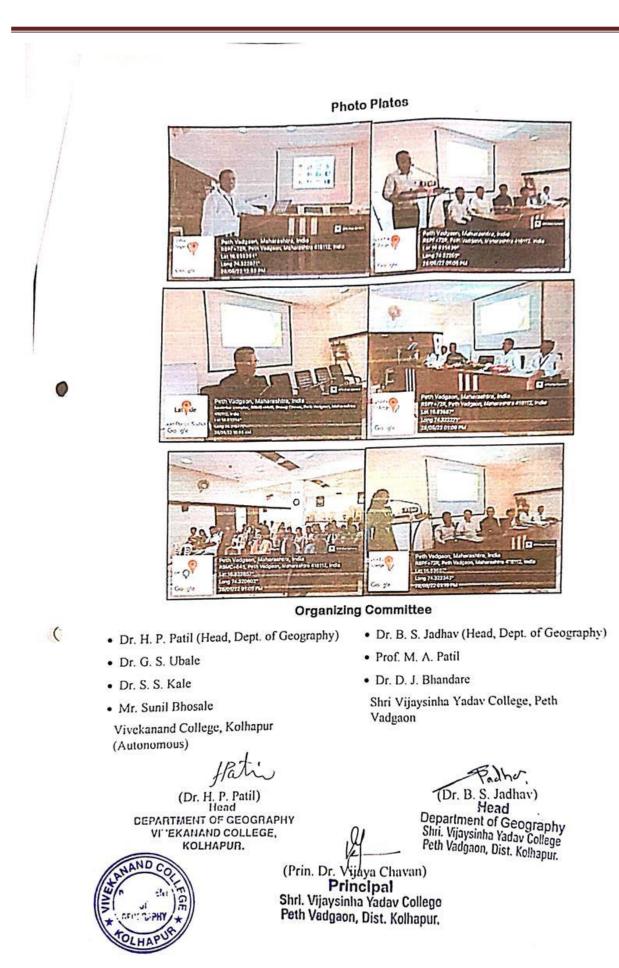

### TO WHOM IT MAY CONCERN

This is certify that Mr. Shubham Kumar Patil student of Vivekanand College, Kolhapur has undergone three month internship from 14 Feb. 2022 to 15 May 2022, at our company.

During the internship have been exposed to various operational and maintains activities. He had shown a keen interest in learning other activities. We found him sincere, hardworking, and dedicated and result oriented. He worked opportunity to thank him and wish him all the best for his future