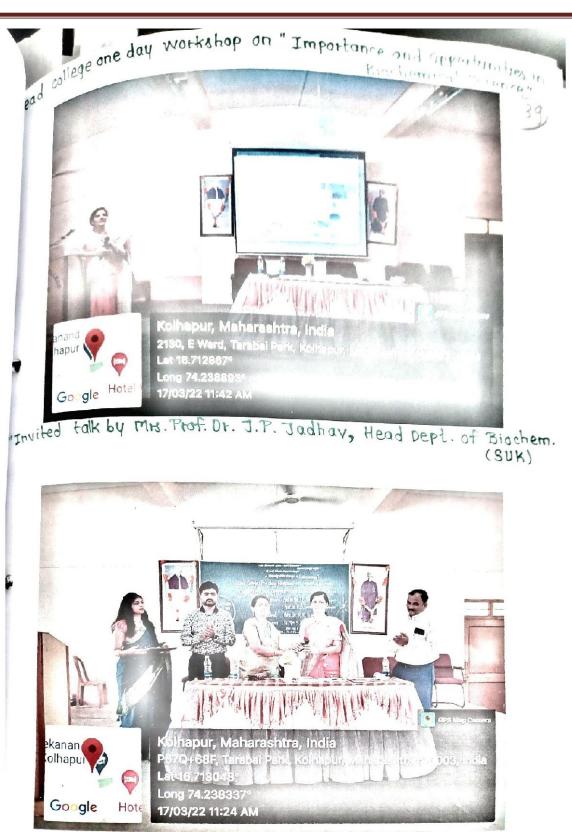

### TO WHOM IT MAY CONCERN

This is certify that Mr. Swapnil Sambhaji Chougule student of Vivekanand College, Kolhapur has undergone three month internship from 14 Feb. 2022 to 15 May 2022, at our company.