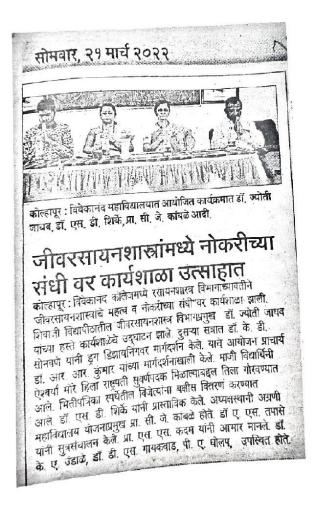

### TO WHOM IT MAY CONCERN

This is certify that Mr. Swapnil Sambhaji Chougule student of Vivekanand College, Kolhapur has undergone three month internship from 14 Feb. 2022 to 15 May 2022, at our company.