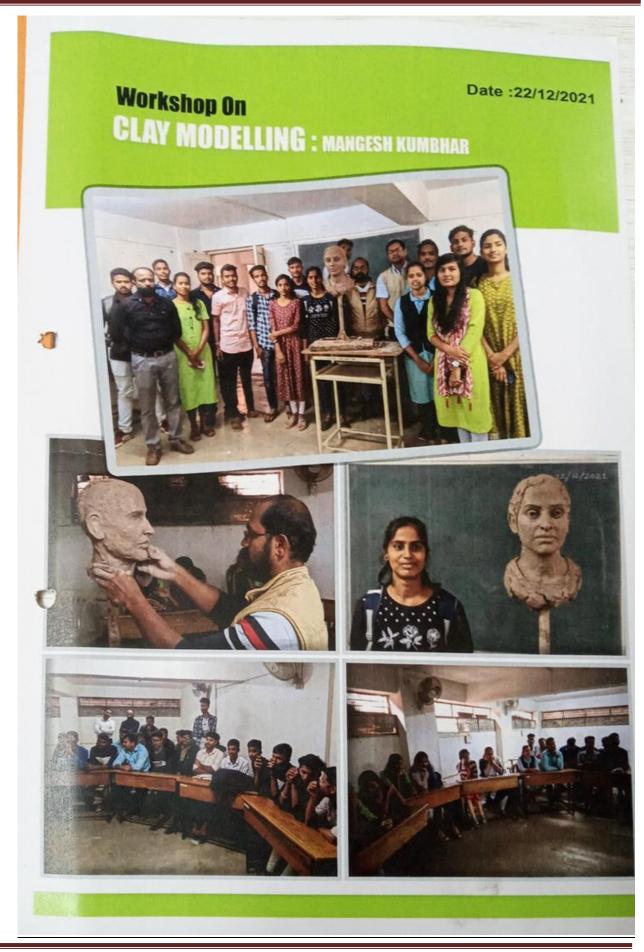

## 5 Internship Mr. Dhananjay Patil

Corp. Office :-392, 'E' Ward, Assembly Road, Shahupuri, Kolhapur - 416 001, Maharashtra, INDIA. T 0231 - 2658375 Works :-Plot No. C - 18, Five Star MIDC, Kagal, Kolhapur - 416 216, Maharashtra, INDIA. T 0231 - 2305311, 2305312 W www.synergygreenind.com PAN : AAOCS8603A CIN : L27100PN2010PLC137493 GSTIN : 27AAOCS8603A12D

SGIL/HRD/2022

**Foundry Technology** 

Date: - 11.06.2022