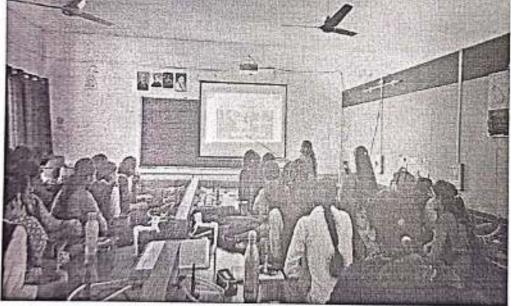

#### Invitation Letter

Guest lecture

To,

Dr. Nitin S. Shinde Head, Department of Physics, Karmaveer Bhaurao Patil College, Urun-Islampur.

Respected Sir,

It is with great pleasure that we write to invite you to Department of Physics, Vivekanand College, Kolhapur (Autonomous) as a guest to deliver a lecture on "Astronomy and misbelieves in Astrology" at our college on 13<sup>th</sup> Sept 2022 at 2:00 pm to 03:30 pm.

#### Date: 09/09/2022

All students of B.Sc.-III, M.Sc.-I & M.Sc.-II of physics are hereby informed that Department of Physics is going to organize a guest lecture on 13<sup>th</sup> Sept 2022 on the topic "Astronomy and misbelieves in Astrology". Lecture will be delivered by Dr. Nitin S. Shinde, Head, Department of Physics, Karmaveer Bhaurao Patil College, Urun-Islampur.