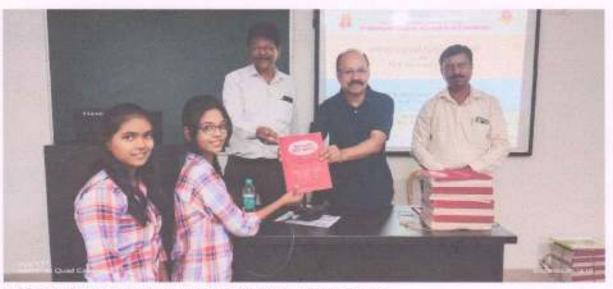

## Letter of Appreciation

To,

Dr. Nitin S. Shinde Head, Department of Physics, Karmaveer Bhaurao Patil College,

Uran-Islampur

Respected sir,

On behalf of Vivekanand College Kolhapur (Autonomous) and Department of Physics. We want to express our heartiest appreciation to you for the guest lecture on "Astronomy and misbelieves in Astrology" was extremely informative to all of us. We hope to get chance to hear from you in future also.

Thanking you,

Yours faithfully,

Dr. R. R. Kumbhar

PRINCIPAL Vivekanand College R Kolhapur, "Dissemination of Education for Knowledge, Science and Culture

n der Kallen und Professionen der Auf Arbeitungen PER Treisen Anfrechen Personen der Kallen und