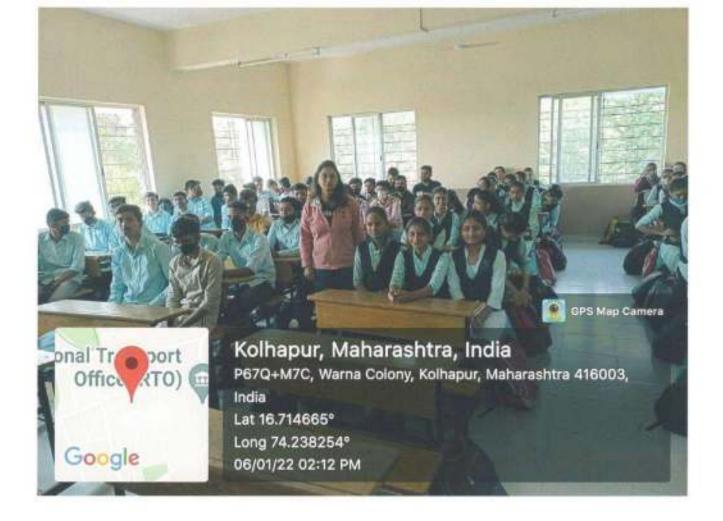

# Guest Lecture

# By Dr. Nitin Shinde

Head Department of Physics KBP College, Islampur.

# Date: 13th Sept 2022

Jr. College Recog. No. H.S.C./1074/R-1/DT : 8-8-1976

Jr. College Code No. 23-09-002 Jr. College U.Dise No. 27341301006 ''ब्राल, विश्वान आणि सुसंस्कार यांचाठी शिक्षण प्रसार'' शिक्षणपट्नी डॉ. वापूनी शावले

#### Date: 09/09/2022

All students of B.Sc.-III, M.Sc.-I & M.Sc.-II of physics are hereby informed that Department of Physics is going to organize a guest lecture on 13<sup>th</sup> Sept 2022 on the topic "Astronomy and misbelieves in Astrology". Lecture will be delivered by Dr. Nitin S. Shinde, Head, Department of Physics, Karmaveer Bhaurao Patil College, Urun-Islampur.

It will be mandatory for all to attend the lecture.

Date :- 13<sup>th</sup> Sept 2022 Time :- 02:00 pm to 03.30 pm. Venue : New Physics Laboratory

Dr. R. R. Kumbhar

PRINCIPAL Vivekanand College