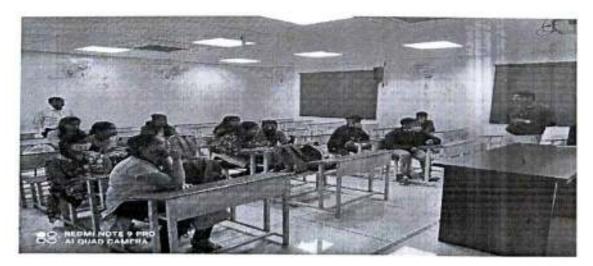

#### Date: 09/09/2022

All students of B.Sc.-III, M.Sc.-I & M.Sc.-II of physics are hereby informed that Department of Physics is going to organize a guest lecture on 13<sup>th</sup> Sept 2022 on the topic "Astronomy and misbelieves in Astrology". Lecture will be delivered by Dr. Nitin S. Shinde, Head, Department of Physics, Karmaveer Bhaurao Patil College, Urun-Islampur.

It will be mandatory for all to attend the lecture.

Date :- 13<sup>th</sup> Sept 2022 Time :- 02:00 pm to 03.30 pm. Venue : New Physics Laboratory

Dr. R. R. Kumbhar

PRINCIPAL Vivekanand College

# Student Attendance For Guest Lecture

Guest Name :- Dr. Nitin S. Shinde

Designation :- Head, Department of Physics, Karmaveer Bhaurao Patit College, Uran-Islampur

Topic :- Astronomy and misbelieves in Astrology

Date :- 13th sep 2022,

Timing :- 02:00 pm to 03.30 pm.

| 120       | NUMBER OF THE OWNER           |                |            |
|-----------|-------------------------------|----------------|------------|
| Sr.<br>No | Name of the student           | Class          | Signature  |
| 1         | Shubham R. Shirodker          | MSC-I          | 591-       |
| 2         | Shivary . C. Kovalagi .       | MSC-I          | all        |
| 3.        | Abhishet S. Potdar            | MSC. I         | aspotan    |
| 4.        | Pranali D. Shirke             | MSC I          | alien'     |
| 5.        | Prevana P Rajput              | MSC II         | triput .   |
| 6.        | straddha s. chougule          | MscII          | Proger.    |
| 7         | Aishwarya S Gaikwad           | M.Sc II        | Riciland . |
| 8         | Vijaya. S. Kshirsagar         | 71.90 TL       | 261/949 .  |
| 9.        | sammed R. lotthe              | M.SC. IL       | Right      |
| 10        | Khokhar Racez, Rafig.         | an.se.II       | COTTATE?   |
| 11        | Rohan Raju Gonkamble          | M.SC.II        | RESOLUTION |
| 12        | Patil Reject Jaywant          | Msc-II         | Defati     |
| 13        | Sayyad Aliaba Javed           | MSC - IL       | Rayyad-    |
| 14.       | Nitcom Meunals' Tonoji        | MSC-II         | THUNLOW    |
| 15.       | Gusav Rutuja Rovindra         | M.Sc IL        | BOUDOVT    |
| 16)       | Sheeyashee shantingth Demanny | BJC II (Astro) | Germannas  |
| (7)       | Shrutika Sambhaji Khot        | BSC IT (Astro) | Brutika.   |
| 18)       | Dr. S. S. hatthe              | Teacher        | stattle    |
| (9)       | Mr. C.J. bount                | Teaster        | Bleul      |
| 20)       | Dr.S.I. Inamdor               | Teacher        | trutt      |
| 21)       | Mr S.V. Malgachkar            | Teacher        | Papouka.   |
| 22)       | Dr. M.M. Karonjakor           | Teacher        | 10 y       |
| 23)       |                               | Teacher        | Shinder.   |
| 24)       |                               | Teacher        | Anited     |
| 25)       | Mr. R.P. Munde                | Teacher        | RANG.      |
| 1         | 0                             | North Address  | EFFE       |