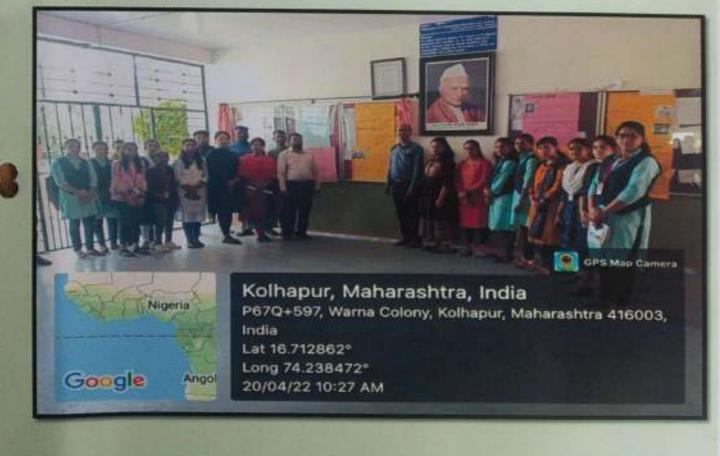

| Sr. No. | Name of the capability enhancement program                                     | Date of<br>implementation<br>(DD-MM-YYYY) | Number of<br>students<br>enrolled | Name of the agencies/consultants involved with contact details (if any)  |
|---------|--------------------------------------------------------------------------------|-------------------------------------------|-----------------------------------|--------------------------------------------------------------------------|
| 14      | Visit to Silk India Exhibition                                                 | 09/04/2022                                | 15                                | Department of Home Science                                               |
| 15      | Educational Tour - Vijaydurg                                                   | 30/10/2021                                | 18                                | Department of Sociology                                                  |
| 16      | Wallpaper on Identification and Contribution of Indian Society<br>Imporverment | 20/04/2022                                | 20                                | Department of Sociology                                                  |
| 17      | National Science Day- Online Quiz Competition                                  | 28/02/2022                                |                                   | Department of Zoology                                                    |
| 18      | Study tour to Bamnoli-Wasota                                                   | 11-04-2022 to<br>12-04-2022               | 52                                | Department of Zoology                                                    |
| 19      | Study Tour 'Kokan'                                                             | 08/01/2022                                | 15                                | Department of Marathi                                                    |
| 20      | Student Seminar on Microbiology                                                | 21-03-2022 to 23-<br>03-2022              | 34                                | Department of Microbiology                                               |
| 21      | Guest Lecture on Project Planning and Analysis                                 | 14/12/2021                                | 51                                | Dr. S. V. Kakade, Assosiate Professor,<br>Krishna Medical College, Karad |