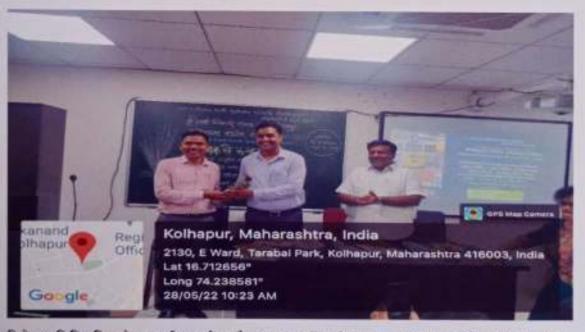

#### Invitation Letter

Guest lecture

To,

Dr. Nitin S. Shinde Head, Department of Physics, Karmaveer Bhaurao Patil College, Urun-Islampur.

Respected Sir,

It is with great pleasure that we write to invite you to Department of Physics, Vivekanand College, Kolhapur (Autonomous) as a guest to deliver a lecture on "Astronomy and misbelieves in Astrology" at our college on 13<sup>th</sup> Sept 2022 at 2:00 pm to 03:30 pm.

We are looking forward to having your company in future.

Thanking you,

Yours faithfully.

Dr. R. R. Kumbhar

PRINCIPAL Vivelanansi College & Solbacur

It will be mandatory for all to attend the lecture.

Date :- 13<sup>th</sup> Sept 2022 Time :- 02:00 pm to 03.30 pm. Venue : New Physics Laboratory

Dr. R. R. Kumbhar

PRINCIPAL Vivekanand College