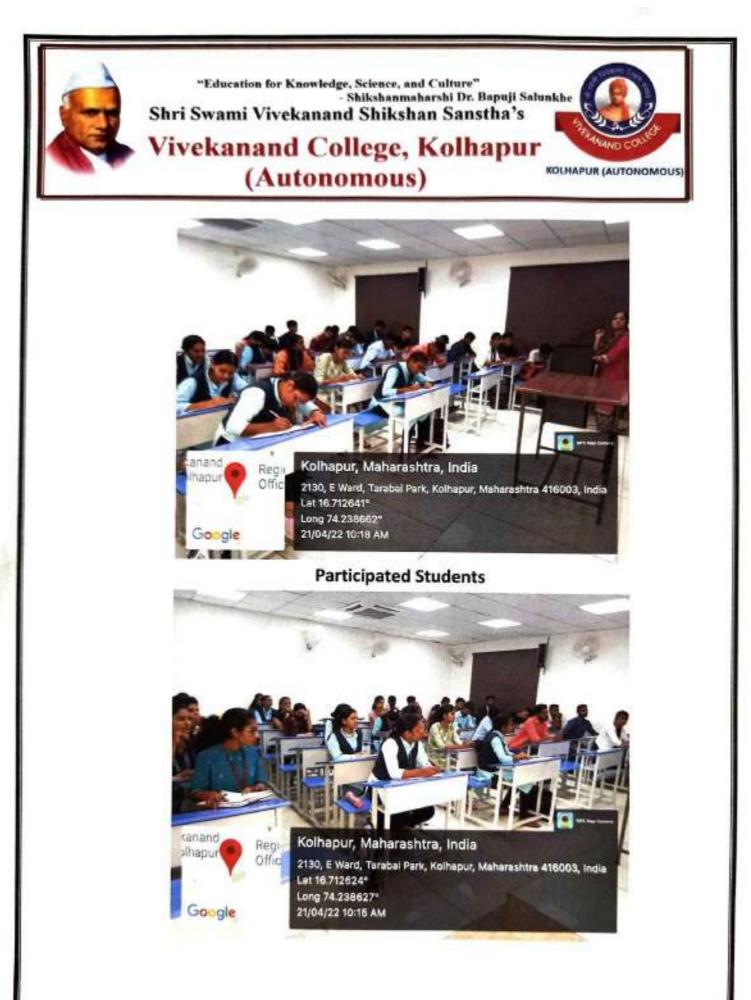

# Guest Lecture

# Organized by Department of Physics

# **Astronomy and**

# misbelieves in Astrology

# By Dr. Nitin Shinde

Head Department of Physics KBP College, Islampur.

# Date: 13th Sept 2022

Jr. College Recog. No. H.S.C./1074/R-1/DT : 8-8-1976

Jr. College Code No. 23-09-002 Jr. College U.Dise No. 27341301006 ''ब्राल, विश्वान आणि सुसंस्कार यांचाठी शिक्षण प्रसार'' शिक्षणपट्नी डॉ. वापूनी शावले