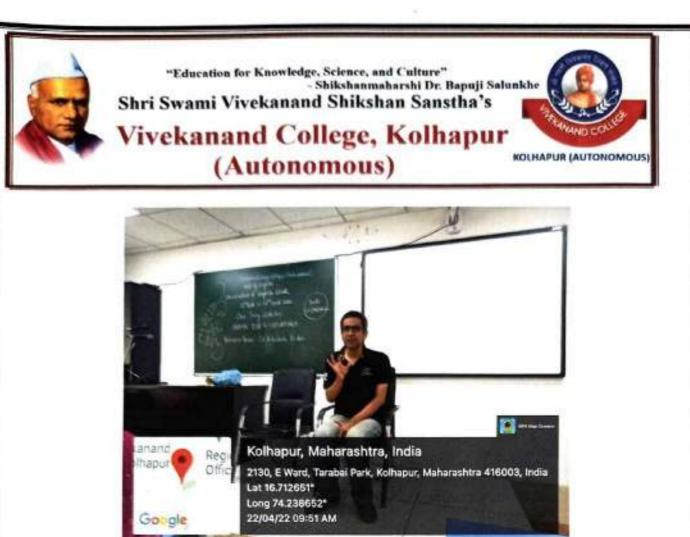

| Head, De<br>907503454 6 | artment o                                                                                                                                                                                                                                                                                                                                                                                                                                                                                                                                                                                                                                                                                           | f English  |



### A Guest Speaker guiding our students



### Our students performing in the workshop



"Education for Knowledge, Science, and Culture" - Shikshanmaharshi Dr. Bapuji Salunkhe Shri Swami Vivekanand Shikshan Sanstha's

Vivekanand College, Kolhapur (Autonomous)



KOLHAPUR (AUTONOMOUS)

# Workshop on Media Writing

- 1. Name of Department: Department of English
- 2. Name of Organized Activity: One Day Workshop on 'Media Writing'
- 3. Date/ Duration: Tuesday, 6th June, 2022. 2 hours.
- 4. Aims and Objectives:
  - To identify and describe the characteristics of Media Writing.
  - To communicate to diverse audiences in variety of contexts and genres through media writing.
  - To develop exceptional textual, visual and verbal communication abilities.

### 5. No. of beneficiaries:

| Teachers