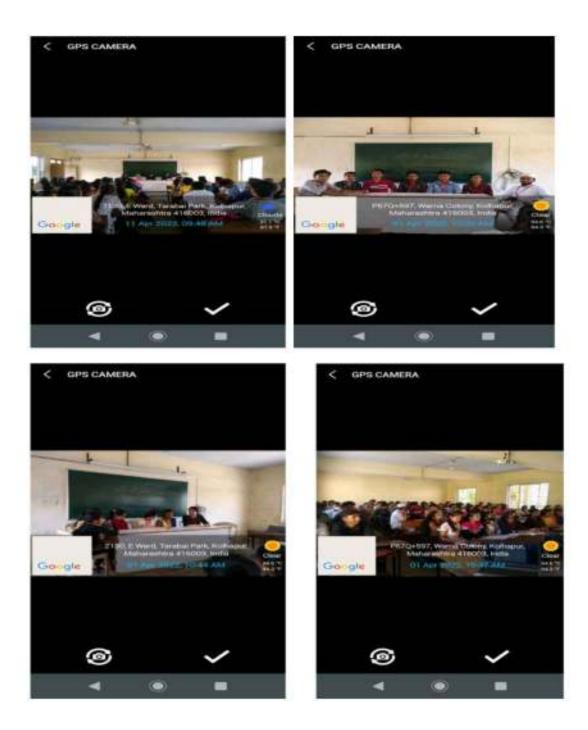

#### Date: 09/09/2022

All students of B.Sc.-III, M.Sc.-I & M.Sc.-II of physics are hereby informed that Department of Physics is going to organize a guest lecture on 13<sup>th</sup> Sept 2022 on the topic "Astronomy and misbelieves in Astrology". Lecture will be delivered by Dr. Nitin S. Shinde, Head, Department of Physics, Karmaveer Bhaurao Patil College, Urun-Islampur.

It will be mandatory for all to attend the lecture.

Date :- 13<sup>th</sup> Sept 2022 Time :- 02:00 pm to 03.30 pm. Venue : New Physics Laboratory

Dr. R. R. Kumbhar

PRINCIPAL Vivekanand College

# Student Attendance For Guest Lecture

Guest Name :- Dr. Nitin S. Shinde

Designation :- Head, Department of Physics, Karmaveer Bhnurao Patil College, Urun-Islampur

Topic :- Astronomy and mithelieves in Astrology

Date :- 13th sep 2022.

finite:: - 02:00 pm to 03.30 pm.

| Sr. Name of the student<br>No.                        | Class          | Signature   |
|-------------------------------------------------------|----------------|-------------|
| 1) Pirale Siddhant Peepa                              | K MSC-II       | Simle       |
| 27 Shelar Avinash San                                 | igy TI.SC. IL  | AND .       |
| 3) Sheutika Jayasing Pali                             | MSC-IT         | Chit-S      |
| 4) Anuja Dattajizao Patil                             | MSC-II         | AD Bell     |
|                                                       | MSC-JI         | Sheli       |
| 1) Provid Psakash Kumbhaz<br>T) NTKhTI Sonderp Jadher | E MGG-I        | Rumphare    |
|                                                       |                | OPTIENT.    |
| 8) Kondere Adinath Bhase                              |                | Aun-        |
| 9) Aishwarya Suryakant Gak                            |                | Regitere.   |
| 10) Vijaya Schesh Kehirsag                            | ar The II      | thijay9-    |
| 11) Prevana Pundlik Rajpo                             | H MSCIL        | August      |
| (2) shroddha sanjay chouge                            | ule MSGI       | Est.        |
| 13) Jamadan Wahida Saralar                            | M.ScIL         | Ch-         |
| 14) Kore Japoti Vinayen.                              | M.ScII.        | TYCOTE      |
| 15) kumbhar komal subhasi                             | Bsc-III        | kamal       |
| 16 Singh Sapana Ravina                                | njan B.sc. III | ingh        |
| 17) Kamble Anjali Bhaqwan                             | BSC-III        | Atombly     |
| 18) Maher S. Jamodar                                  | BSC. TIL       | Country     |
| 13) Aman I Maner                                      | Bec III        | -prom       |
| 20) Jayant S. Nardekar                                | B-SC-III       | INadekat 1  |
| 2) Dhisay P. Bhirgarder                               | ~ BSC-III      | Minguesta   |
| 22) Vivek J. Shinde                                   | BSC-III        | Ville       |
| 23> Porthamesh A. Dongave                             | BSC III        | 1 ongoin    |
| 247 Alok Warayan Padma                                |                | Stelegende. |
| 25) Rutik Sunil Khilare                               | Gsc - M        | Shulleb     |
| 26) Sushant Vilas Sutar                               | BS - II        | Blacer      |
| 27] Omkar Nondkamor in                                | nome BSC-III   | APPAore     |

# Student Attendance For Guest Lecture

Guest Name :- Dr. Nitin S. Shinde

Designation :- Head, Department of Physics, Karmaveer Bhaurao Patit College, Uran-Islampur

Topic :- Astronomy and misbelieves in Astrology

Date :- 13th sep 2022,

Timing :- 02:00 pm to 03.30 pm.

| 120       | NUMBER OF THE OWNER           |                |            |
|-----------|-------------------------------|----------------|------------|
| Sr.<br>No | Name of the student           | Class          | Signature  |
| 1         | Shubham R. Shirodker          | MSC-I          | 591-       |
| 2         | Shivary . C. Kovalagi .       | MSC-I          | all        |
| 3.        | Abhishet S. Potdar            | MSC. I         | aspotan    |
| 4.        | Pranali D. Shirke             | MSC I          | alien'     |
| 5.        | Prevana P Rajput              | MSC II         | triput .   |
| 6.        | straddha s. chougule          | MscII          | Proger.    |
| 7         | Aishwarya S Gaikwad           | M.Sc II        | Riciland . |
| 8         | Vijaya. S. Kshirsagar         | 71.90 TL       | 261/949 .  |
| 9.        | sammed R. lotthe              | M.SC. IL       | Right      |
| 10        | Khokhar Racez, Rafig.         | an.se.II       | COTTATE?   |
| 11        | Rohan Raju Gonkamble          | M.SC.II        | RESOLUTION |
| 12        | Patil Reject Jaywant          | Msc-II         | Defati     |
| 13        | Sayyad Aliaba Javed           | MSC - IL       | Rayyad-    |
| 14.       | Nitcom Meunals' Tonoji        | MSC-II         | THUNLOW    |
| 15.       | Gusav Rutuja Rovindra         | M.Sc IL        | BOUDOVT    |
| 16)       | Sheeyashee shantingth Demanny | BJC II (Astro) | Germannas  |
| (7)       | Shrutika Sambhaji Khot        | BSC IT (Astro) | Brutika.   |
| 18)       | Dr. S. S. hatthe              | Teacher        | stattle    |
| (9)       | Mr. C.J. bount                | Teaster        | Bleul      |
| 20)       | Dr.S.I. Inamdor               | Teacher        | trutt      |
| 21)       | Mr S.V. Malgachkar            | Teacher        | Papouka.   |
| 22)       | Dr. M.M. Karonjakor           | Teacher        | 10 y       |
| 23)       |                               | Teacher        | Shinder.   |
| 24)       |                               | Teacher        | Anited     |
| 25)       | Mr. R.P. Munde                | Teacher        | RANG.      |
| 1         | 0                             | North Address  | EFFE       |