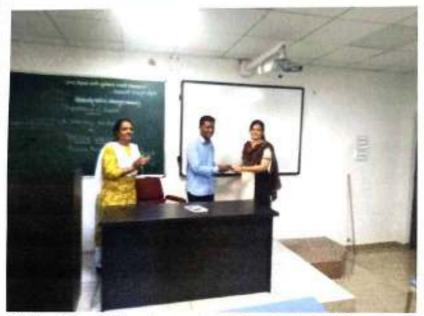

#### Invitation Letter

Guest lecture

To,

Dr. Nitin S. Shinde Head, Department of Physics, Karmaveer Bhaurao Patil College, Urun-Islampur.

Respected Sir,

It is with great pleasure that we write to invite you to Department of Physics, Vivekanand College, Kolhapur (Autonomous) as a guest to deliver a lecture on "Astronomy and misbelieves in Astrology" at our college on 13<sup>th</sup> Sept 2022 at 2:00 pm to 03:30 pm.

#### Date: 09/09/2022

All students of B.Sc.-III, M.Sc.-I & M.Sc.-II of physics are hereby informed that Department of Physics is going to organize a guest lecture on 13<sup>th</sup> Sept 2022 on the topic "Astronomy and misbelieves in Astrology". Lecture will be delivered by Dr. Nitin S. Shinde, Head, Department of Physics, Karmaveer Bhaurao Patil College, Urun-Islampur.

# Student Attendance For Guest Lecture

Guest Name :- Dr. Nitin S. Shinde

Designation :- Head, Department of Physics, Karmaveer Bhnurao Patil College, Urun-Islampur

Topic :- Astronomy and mithelieves in Astrology