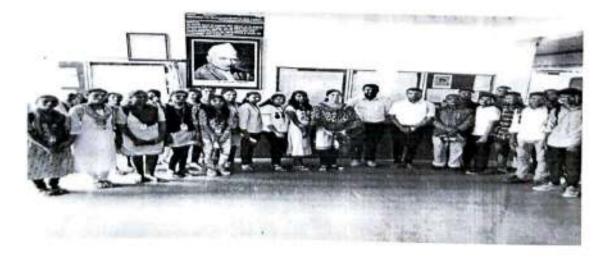

#### Date: 09/09/2022

All students of B.Sc.-III, M.Sc.-I & M.Sc.-II of physics are hereby informed that Department of Physics is going to organize a guest lecture on 13<sup>th</sup> Sept 2022 on the topic "Astronomy and misbelieves in Astrology". Lecture will be delivered by Dr. Nitin S. Shinde, Head, Department of Physics, Karmaveer Bhaurao Patil College, Urun-Islampur.

It will be mandatory for all to attend the lecture.

Date :- 13<sup>th</sup> Sept 2022 Time :- 02:00 pm to 03.30 pm. Venue : New Physics Laboratory

Dr. R. R. Kumbhar

PRINCIPAL Vivekanand College

# Student Attendance For Guest Lecture

Guest Name :- Dr. Nitin S. Shinde

Designation :- Head, Department of Physics, Karmaveer Bhnurao Patil College, Urun-Islampur

Topic :- Astronomy and mithelieves in Astrology

Date :- 13th sep 2022.

finite:: - 02:00 pm to 03.30 pm.

| Sr. Name of the student<br>No.                        | Class          | Signature   |
|-------------------------------------------------------|----------------|-------------|
| 1) Pirale Siddhant Peepa                              | K MSC-II       | Simle       |
| 27 Shelar Avinash San                                 | igy TI.SC. IL  | AND .       |
| 3) Sheutika Jayasing Pali                             | MSC-IT         | Chit-S      |
| 4) Anuja Dattajizao Patil                             | MSC-II         | AD Bell     |
|                                                       | MSC-JI         | Sheli       |
| 1) Provid Psakash Kumbhaz<br>T) NTKhTI Sonderp Jadher | E MGG-I        | Rumphare    |
|                                                       |                | OPTIENT.    |
| 8) Kondere Adinath Bhase                              |                | Aun-        |
| 9) Aishwarya Suryakant Gak                            |                | Regitere.   |
| 10) Vijaya Schesh Kehirsag                            | ar The II      | thijay9-    |
| 11) Prevana Pundlik Rajpo                             | H MSCIL        | August      |
| (2) shroddha sanjay chouge                            | ule MSGI       | Est.        |
| 13) Jamadan Wahida Saralar                            | M.ScIL         | Ch-         |
| 14) Kore Japoti Vinayen.                              | M.ScII.        | TYCOTE      |
| 15) kumbhar komal subhasi                             | Bsc-III        | kamal       |
| 16 Singh Sapana Ravina                                | njan B.sc. III | ingh        |
| 17) Kamble Anjali Bhaqwan                             | BSC-III        | Atombly     |
| 18) Maher S. Jamodar                                  | BSC. TIL       | Country     |
| 13) Aman I Maner                                      | Bec III        | -prom       |
| 20) Jayant S. Nardekar                                | B-SC-III       | INadekat 1  |
| 2) Dhisay P. Bhirgarder                               | ~ BSC-III      | Minguesta   |
| 22) Vivek J. Shinde                                   | BSC-III        | Ville       |
| 23> Porthamesh A. Dongave                             | BSC III        | 1 ongoin    |
| 247 Alok Warayan Padma                                |                | Stelegende. |
| 25) Rutik Sunil Khilare                               | Gsc - M        | Shulleb     |
| 26) Sushant Vilas Sutar                               | BS - II        | Blacer      |
| 27] Omkar Nondkamor in                                | nome BSC-III   | APPAore     |

# Student Attendance For Guest Lecture

Guest Name :- Dr. Nitin S. Shinde

Designation :- Head, Department of Physics, Karmaveer Bhaurao Patit College, Uran-Islampur

Topic :- Astronomy and misbelieves in Astrology

Date :- 13th sep 2022,

Timing :- 02:00 pm to 03.30 pm.

| 120       | NUMBER OF THE OWNER           |                |            |
|-----------|-------------------------------|----------------|------------|
| Sr.<br>No | Name of the student           | Class          | Signature  |
| 1         | Shubham R. Shirodker          | MSC-I          | 591-       |
| 2         | Shivary . C. Kovalagi .       | MSC-I          | all        |
| 3.        | Abhishet S. Potdar            | MSC. I         | aspotan    |
| 4.        | Pranali D. Shirke             | MSC I          | alien'     |
| 5.        | Prevana P Rajput              | MSC II         | triput .   |
| 6.        | straddha s. chougule          | MscII          | Proger.    |
| 7         | Aishwarya S Gaikwad           | M.Sc II        | Riciland . |
| 8         | Vijaya. S. Kshirsagar         | 71.90 TL       | 261/949 .  |
| 9.        | sammed R. lotthe              | M.SC. IL       | Right      |
| 10        | Khokhar Racez, Rafig.         | an.se.II       | COTTATE?   |
| 11        | Rohan Raju Gonkamble          | M.SC.II        | RESOLUTION |
| 12        | Patil Reject Jaywant          | Msc-II         | Defati     |
| 13        | Sayyad Aliaba Javed           | MSC - IL       | Rayyad-    |
| 14.       | Nitcom Meunals' Tonoji        | MSC-II         | THUNLOW    |
| 15.       | Gusav Rutuja Rovindra         | M.Sc IL        | BOUDOVT    |
| 16)       | Sheeyashee shantingth Demanny | BJC II (Astro) | Germannas  |
| (7)       | Shrutika Sambhaji Khot        | BSC IT (Astro) | Brutika.   |
| 18)       | Dr. S. S. hatthe              | Teacher        | stattle    |
| (9)       | Mr. C.J. bount                | Teaster        | Bleul      |
| 20)       | Dr.S.I. Inamdor               | Teacher        | trutt      |
| 21)       | Mr S.V. Malgachkar            | Teacher        | Papouka.   |
| 22)       | Dr. M.M. Karonjakor           | Teacher        | 10 y       |
| 23)       |                               | Teacher        | Shinder.   |
| 24)       |                               | Teacher        | Anited     |
| 25)       | Mr. R.P. Munde                | Teacher        | RANG.      |
| 1         | 0                             | North Address  | EFFE       |