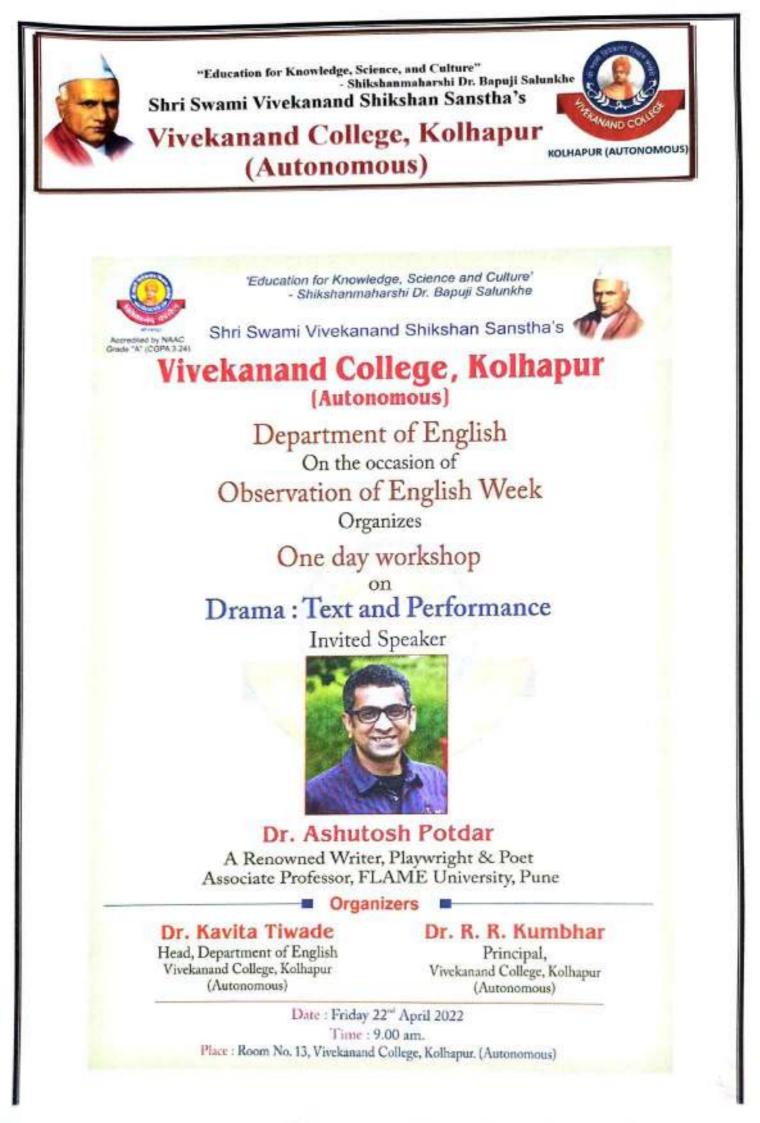

### 7. Brief description:

The Department of English has organized a One Day Workshop on Drama: Text & Performance which was held in room no13 at 9.00a.m. The resource person for this workshop was Dr. Ashutosh Potdar, Pune. The aim of the workshop was to understand a drama through literary text & their depiction in performance. Dr. Ashutosh Potdar delivered a speech on techniques and theories of writing and performance in the terms of content and meaning of the drama. There were total 45 no of students and teachers participated in this workshop.

### 8. Outcome:

- Understood Dramatic art.
- Familiarized with drama form.
- Knowledge of dram as a performing art
- Interpretation of text and performance both in oral and writing.
- 9. Photos: Attached

Dr. Shruti Je Convener of the Workshop



Jr. College Recog. No. H.S.C./1074/R-1/DT : 8-8-1976 Jr. College Code No. 23-09-002 Jr. College U.Dise No. 27341301006

"ज्ञाम, विज्ञान आणि सुसंस्कार यांसाठी शिक्षण प्रसार" किषणगहनीं डॉ. वापजी साळंखे

Estd. : June 1964



Dr. Ashutosh Potdar, A Renowned Writer, Playwright & Poet, Associate Professor Flame University, Pune.

Dear Sir,

We are thankful to you for your gracious presence as a Resource Person at the workshop on **Drama: Text and Performance.** Your guidance was enlightening and fruitful for the students. We hope you will extend the same kind of cooperation in the future to our institution.

K.D.Tiwade) Head.

Department of English

tu Dr. R.R.Kumbhar PRINCIPAL Vivekanand College @ Kolhapur

### Shri Swami Vivekanand Shikshan Sanstha's Vivekanand College, Kolhapur (Autonomous)