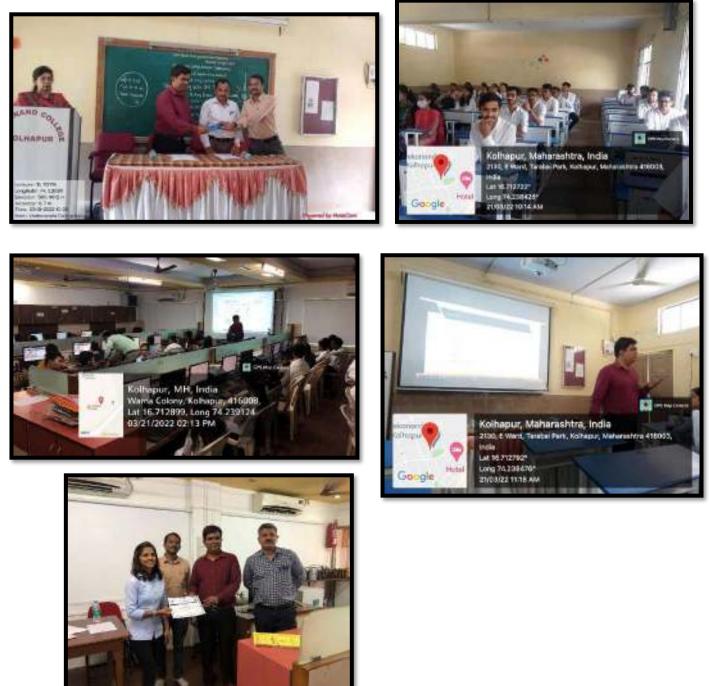

#### Invitation Letter

Guest lecture

To,

Dr. Nitin S. Shinde Head, Department of Physics, Karmaveer Bhaurao Patil College, Urun-Islampur.

Respected Sir,

It is with great pleasure that we write to invite you to Department of Physics, Vivekanand College, Kolhapur (Autonomous) as a guest to deliver a lecture on "Astronomy and misbelieves in Astrology" at our college on 13<sup>th</sup> Sept 2022 at 2:00 pm to 03:30 pm.

#### Date: 09/09/2022

All students of B.Sc.-III, M.Sc.-I & M.Sc.-II of physics are hereby informed that Department of Physics is going to organize a guest lecture on 13<sup>th</sup> Sept 2022 on the topic "Astronomy and misbelieves in Astrology". Lecture will be delivered by Dr. Nitin S. Shinde, Head, Department of Physics, Karmaveer Bhaurao Patil College, Urun-Islampur.

It will be mandatory for all to attend the lecture.

Date :- 13<sup>th</sup> Sept 2022 Time :- 02:00 pm to 03.30 pm. Venue : New Physics Laboratory

Dr. R. R. Kumbhar

PRINCIPAL Vivekanand College

## Letter of Appreciation

To,

Dr. Nitin S. Shinde Head, Department of Physics, Karmaveer Bhaurao Patil College,

Uran-Islampur

Respected sir,

On behalf of Vivekanand College Kolhapur (Autonomous) and Department of Physics. We want to express our heartiest appreciation to you for the guest lecture on "Astronomy and misbelieves in Astrology" was extremely informative to all of us. We hope to get chance to hear from you in future also.