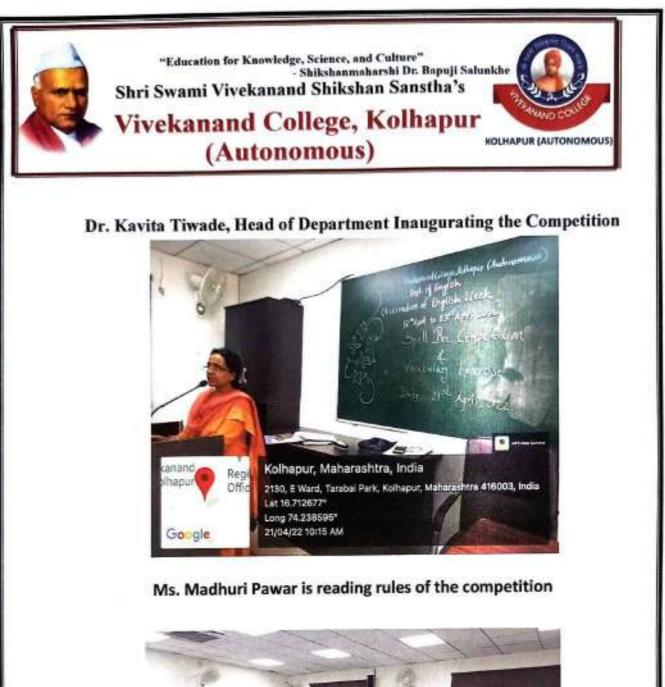

| in alundrallana                         | 9156590626                                               | B.A.I                         | Nela        |
| 7.     | Neha Ramchandra Bore                           | vivekand collage.<br>Vivekanand college | 8166428661                                               | BUSIT                         | Bhaun       |
| 8.     | Vanika Jagar chavan<br>Neha Rakash Vhasukale.  | vischanand college                      | <b>6766689565</b>                                        | & M (om TL                    | N Brown Mer |
| 9      | Rutuja Uday Kackm                              | U                                       | 9146502293                                               |                               | Rulique     |







# Life Skills



"Education for Knowledge, Science and Culture" -ShiksahnmaharshiDr. Bapuji Salunkhe VIVEKANAND COLLEGE, KOLHAPUR (AUTONOMOUS) INTERNAL QUALITY ASSURANCE CELL 2021-22



Quality Initiatives/ Activities

1.Name of Department : Home Science

2.Name of Organized Activity: Wallpaper (Murals) Balanced diet and health 3.Date/ Duration: Tuesday 07/04/2022 Time : 10.00

4.Aims and Objectives: To Create awareness about nutrients and balanced diet 5.No. of beneficiaries:Teachers:03 & Students: 27

# 6.Expenditure & funding agency:

**7.Brief description**: On the occasion of word Health Day on 7<sup>th</sup> April 2022 a wallpaper presentation was organized by the Department of Home Science. The theme of wallpaper presentation was Balanced diet and Health. IQAC Coordinator Dr.