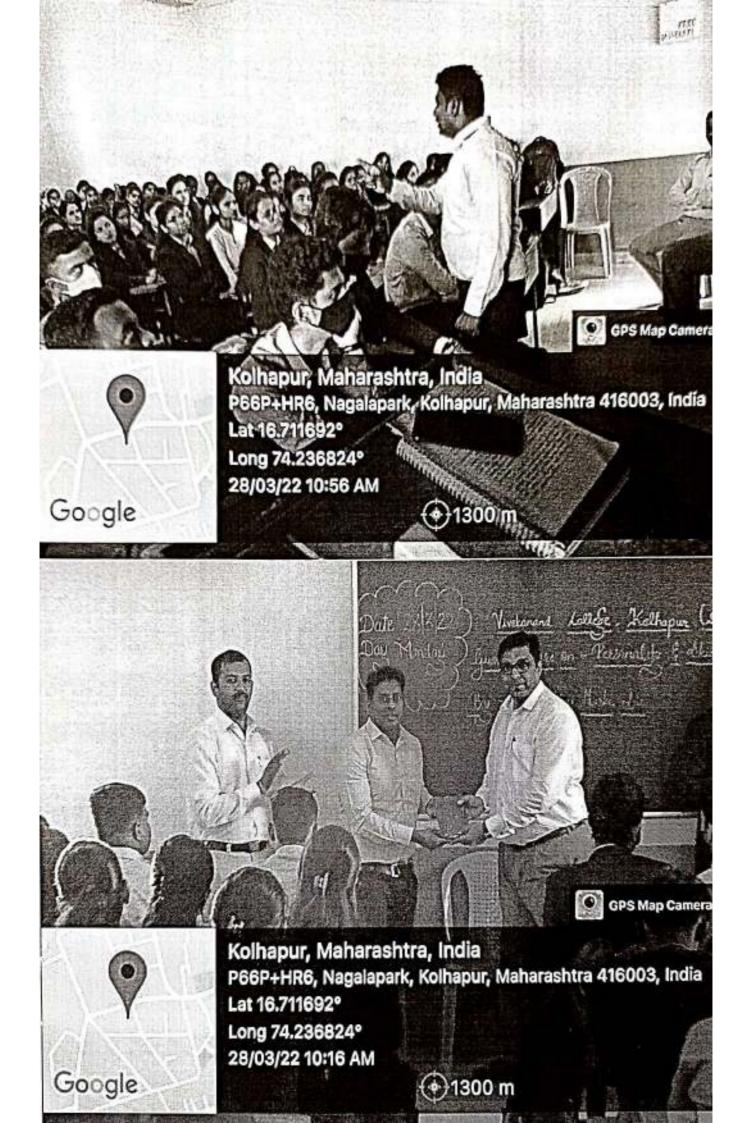

#### Invitation Letter

Guest lecture

To,

Dr. Nitin S. Shinde Head, Department of Physics, Karmaveer Bhaurao Patil College, Urun-Islampur.

Respected Sir,

It is with great pleasure that we write to invite you to Department of Physics, Vivekanand College, Kolhapur (Autonomous) as a guest to deliver a lecture on "Astronomy and misbelieves in Astrology" at our college on 13<sup>th</sup> Sept 2022 at 2:00 pm to 03:30 pm.

#### Date: 09/09/2022

All students of B.Sc.-III, M.Sc.-I & M.Sc.-II of physics are hereby informed that Department of Physics is going to organize a guest lecture on 13<sup>th</sup> Sept 2022 on the topic "Astronomy and misbelieves in Astrology". Lecture will be delivered by Dr. Nitin S. Shinde, Head, Department of Physics, Karmaveer Bhaurao Patil College, Urun-Islampur.

It will be mandatory for all to attend the lecture.

Date :- 13<sup>th</sup> Sept 2022 Time :- 02:00 pm to 03.30 pm. Venue : New Physics Laboratory

Dr. R. R. Kumbhar

PRINCIPAL Vivekanand College