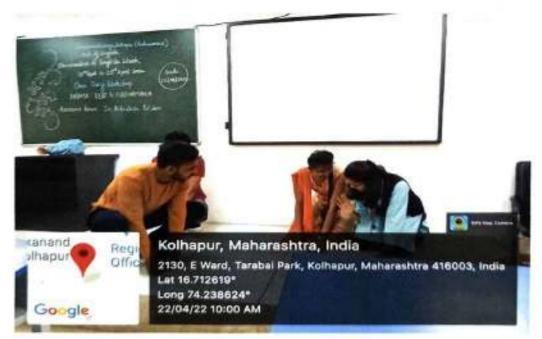

| Head, De<br>907503454 6 | artment o                                                                                                                                                                                                                                                                                                                                                                                                                                                                                                                                                                                                                                                                                           | f English  |



### A Guest Speaker guiding our students



### Our students performing in the workshop



"Education for Knowledge, Science, and Culture" - Shikshanmaharshi Dr. Bapuji Salunkhe Shri Swami Vivekanand Shikshan Sanstha's

Vivekanand College, Kolhapur (Autonomous)



KOLHAPUR (AUTONOMOUS)

# Workshop on Media Writing

- 1. Name of Department: Department of English
- 2. Name of Organized Activity: One Day Workshop on 'Media Writing'
- 3. Date/ Duration: Tuesday, 6th June, 2022. 2 hours.
- 4. Aims and Objectives:
  - To identify and describe the characteristics of Media Writing.
  - To communicate to diverse audiences in variety of contexts and genres through media writing.
  - To develop exceptional textual, visual and verbal communication abilities.

### 5. No. of beneficiaries:

| Teachers  | Male   |    |
|-----------|--------|----