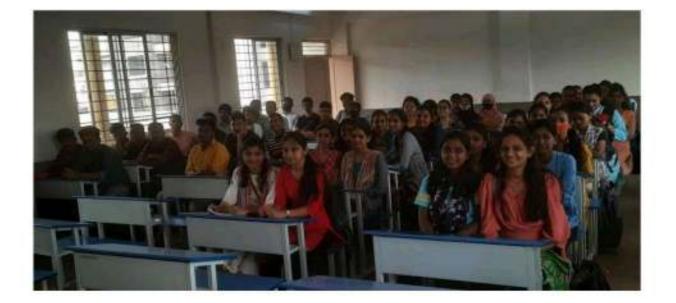

# Student Attendance For Guest Lecture

Guest Name :- Dr. Nitin S. Shinde

Designation :- Head, Department of Physics, Karmaveer Bhnurao Patil College, Urun-Islampur

Topic :- Astronomy and mithelieves in Astrology

Date :- 13th sep 2022.

finite:: - 02:00 pm to 03.30 pm.

| Sr. Name of the student<br>No.                        | Class          | Signature   |
|-------------------------------------------------------|----------------|-------------|
| 1) Pirale Siddhant Peepa                              | K MSC-II       | Simle       |
| 27 Shelar Avinash San                                 | igy TI.SC. IL  | AND .       |
| 3) Sheutika Jayasing Pali                             | MSC-IT         | Chit-S      |
| 4) Anuja Dattajizao Patil                             | MSC-II         | AD Bell     |
|                                                       | MSC-JI         | Sheli       |
| 1) Provid Psakash Kumbhaz<br>T) NTKhTI Sonderp Jadher | E MGG-I        | Rumphare    |
|                                                       |                | OPTIENT.    |
| 8) Kondere Adinath Bhase                              |                | Aun-        |
| 9) Aishwarya Suryakant Gak                            |                | Regitere.   |
| 10) Vijaya Schesh Kehirsag                            | ar The II      | thijay9-    |
| 11) Prevana Pundlik Rajpo                             | H MSCIL        | August      |
| (2) shroddha sanjay chouge                            | ule MSGI       | Est.        |
| 13) Jamadan Wahida Saralar                            | M.ScIL         | Ch-         |
| 14) Kore Japoti Vinayen.                              | M.ScII.        | TYCOTE      |
| 15) kumbhar komal subhasi                             | Bsc-III        | kamal       |
| 16 Singh Sapana Ravina                                | njan B.sc. III | ingh        |
| 17) Kamble Anjali Bhaqwan                             | BSC-III        | Atombly     |
| 18) Maher S. Jamodar                                  | BSC. TIL       | Country     |
| 13) Aman I Maner                                      | Bec III        | -prom       |
| 20) Jayant S. Nardekar                                | B-SC-III       | INadekat 1  |
| 2) Dhisay P. Bhirgarder                               | ~ BSC-III      | Minguesta   |
| 22) Vivek J. Shinde                                   | BSC-III        | Ville       |
| 23> Porthamesh A. Dongave                             | BSC III        | 1 ongoin    |
| 247 Alok Warayan Padma                                |                | Stelegende. |
| 25) Rutik Sunil Khilare                               | Gsc - M        | Shulleb     |
| 26) Sushant Vilas Sutar                               | BS - II        | Blacer      |
| 27] Omkar Nondkamor in                                | nome BSC-III   | APPAore     |