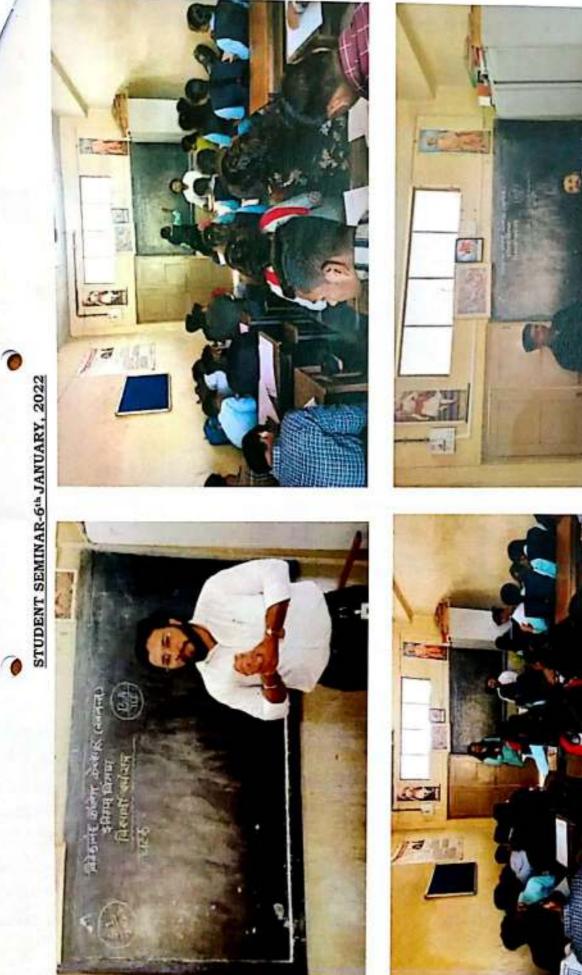

# Guest Lecture

# Organized by Department of Physics

# **Astronomy and**

# misbelieves in Astrology

# By Dr. Nitin Shinde

Head Department of Physics KBP College, Islampur.

# Date: 13th Sept 2022

Jr. College Recog. No. H.S.C./1074/R-1/DT : 8-8-1976

Jr. College Code No. 23-09-002 Jr. College U.Dise No. 27341301006 ''ब्राल, विश्वान आणि सुसंस्कार यांचाठी शिक्षण प्रसार'' शिक्षणपट्नी डॉ. वापूनी शावले

#### Date: 09/09/2022

All students of B.Sc.-III, M.Sc.-I & M.Sc.-II of physics are hereby informed that Department of Physics is going to organize a guest lecture on 13<sup>th</sup> Sept 2022 on the topic "Astronomy and misbelieves in Astrology". Lecture will be delivered by Dr. Nitin S. Shinde, Head, Department of Physics, Karmaveer Bhaurao Patil College, Urun-Islampur.