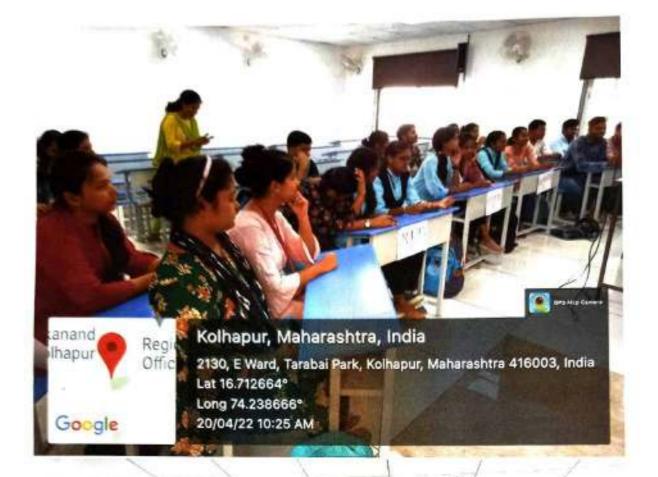

# Guest Lecture

# **Astronomy and**

# misbelieves in Astrology

# By Dr. Nitin Shinde

Head Department of Physics KBP College, Islampur.

# Date: 13th Sept 2022

Jr. College Recog. No. H.S.C./1074/R-1/DT : 8-8-1976

Jr. College Code No. 23-09-002 Jr. College U.Dise No. 27341301006 ''ब्राल, विश्वान आणि सुसंस्कार यांचाठी शिक्षण प्रसार'' शिक्षणपट्नी डॉ. वापूनी शावले

#### Date: 09/09/2022

All students of B.Sc.-III, M.Sc.-I & M.Sc.-II of physics are hereby informed that Department of Physics is going to organize a guest lecture on 13<sup>th</sup> Sept 2022 on the topic "Astronomy and misbelieves in Astrology". Lecture will be delivered by Dr. Nitin S. Shinde, Head, Department of Physics, Karmaveer Bhaurao Patil College, Urun-Islampur.