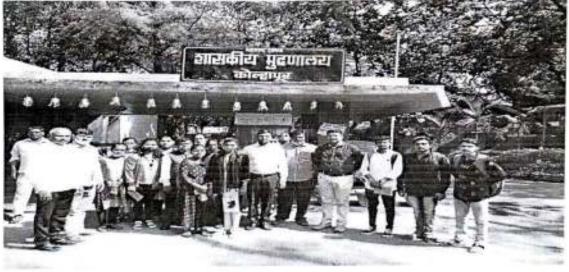

| Sr. No. | Name of the capability enhancement program            | Date of<br>implementation<br>(DD-MM-YYYY) | Number of<br>students<br>enrolled | Name of the agencies/consultants involved with contact details (if any)                                    |
|---------|-------------------------------------------------------|-------------------------------------------|-----------------------------------|------------------------------------------------------------------------------------------------------------|
| 37      | Online Guest Lecture on Importance of Reading Culture | 14/10/2022                                | 35                                | Prof. Nandakumar More,Department of<br>Marathi, Shivaji University, Kolhapur                               |
| 38      | Online Guest Lecture on Reading: Shaping Minds        | 18/01/2022                                | 56                                | Prof. Bhausaheb Gosavi, Department of<br>Marathi, Vivekanand College, Kolhapur                             |
| 39      | Visit to Government Press                             | 05/01/2022                                | 22                                | Department of Marathi                                                                                      |
| 40      | Guest Lecture on Blog Writing Techniques              | 27/05/2022                                | 50                                | Dr. V. B. Waghamare, Head, Department of<br>Computer Science, Vivekanand College,<br>Kolhapur (Autonomous) |
| 41      | Seminar by students                                   | 04-01-2022 to 06-<br>01-2022              | 17                                | Department of History                                                                                      |
| 42      | One day Workshop on Drama: Text and Performance       | 22/04/2022                                | 37                                | Dr. Ashutosh Potdar, Flem University, Pune                                                                 |
| 43      | Workshop on Media Writing                             | 06/06/2022                                | 65                                | R.J. Omkar, Radio City, Kolhapur                                                                           |