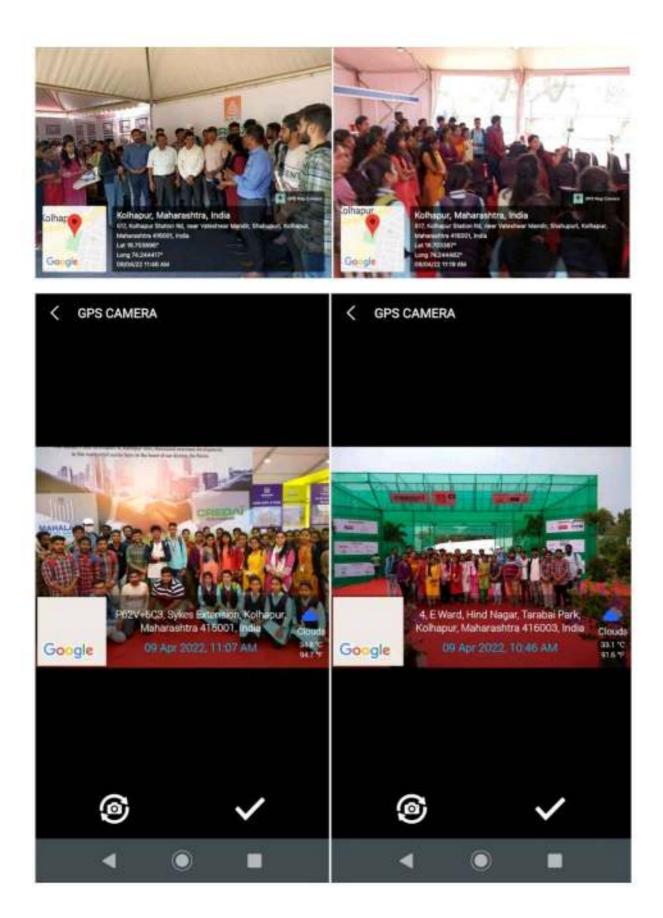

| Sr. No. | Name of the capability enhancement program            | Date of<br>implementation<br>(DD-MM-YYYY) | Number of<br>students<br>enrolled | Name of the agencies/consultants involved with contact details (if any)                                    |
|---------|-------------------------------------------------------|-------------------------------------------|-----------------------------------|------------------------------------------------------------------------------------------------------------|
| 37      | Online Guest Lecture on Importance of Reading Culture | 14/10/2022                                | 35                                | Prof. Nandakumar More,Department of<br>Marathi, Shivaji University, Kolhapur                               |
| 38      | Online Guest Lecture on Reading: Shaping Minds        | 18/01/2022                                | 56                                | Prof. Bhausaheb Gosavi, Department of<br>Marathi, Vivekanand College, Kolhapur                             |
| 39      | Visit to Government Press                             | 05/01/2022                                | 22                                | Department of Marathi                                                                                      |
| 40      | Guest Lecture on Blog Writing Techniques              | 27/05/2022                                | 50                                | Dr. V. B. Waghamare, Head, Department of<br>Computer Science, Vivekanand College,<br>Kolhapur (Autonomous) |
| 41      | Seminar by students                                   | 04-01-2022 to 06-<br>01-2022              | 17                                | Department of History                                                                                      |
| 42      | One day Workshop on Drama: Text and Performance       | 22/04/2022                                | 37                                | Dr. Ashutosh Potdar, Flem University, Pune                                                                 |
| 43      | Workshop on Media Writing                             | 06/06/2022                                | 65                                | R.J. Omkar, Radio City, Kolhapur                                                                           |