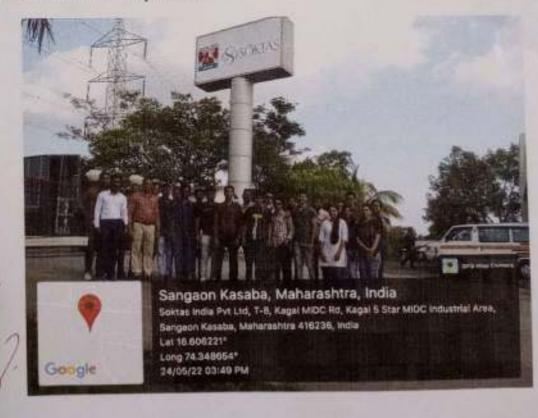

SOKTAS is a specialist maker and supplier of cotton and cotton blended shirtings and more recently jacket & trouser fabrics that offers luxury at every level. Their customers are focused set up allows us to meet your every need from design, quality, finish, exclusivity, usability, delivery deadlines and orders that range from minuscule to major. Their innovative research, development, design, presentation and archiving capabilities, with over 300,000 fabrics at their fingertips, keep their customers ahead of the industry and abreast of trends.

Mr. Pavan Janveker Sir from the SOKTAŞ Pvt. Ltd unit explained the functions of Colouring of threads, weaving of the Cloths and final processing. They Displays us the automation in the textile industry using PLC's and other electronic components.





On behalf of all the Management and the students we take this opportunity to thank the entire team of SÖKTAŞ Pvt. Ltd for providing us with the practical information and well as wonderful hospitality. We take moment to offer our greetings to the Mr. Pavan Janveker, Mr. Ravindra Kamble entire SÖKTAS Pvt. Ltd team.

The Industrial Visit was a great benefit for the students - it helped them to directly acquire a practical and working knowledge of automation.



Jr. College Recog. No. H.S.C./1074/R-1/DT : 8-8-1976 Jr. College Code No. 23-09-002 Jr College U.Dise No. 27341301006

"ज्ञान, विज्ञान आणि सुसंस्कार यांसाठी जिक्षण प्रसार" शिक्षणपहची डॉ. बापूजी सामुंखे

Shri Swami Vivekanand Shikshan Sanstha's

VIVEKANAND COLLEGE, KOLHAPUR (AUTONOMOUS)

2130, 'E' Tarabai Park, Kolhapur, Tal. Karvee