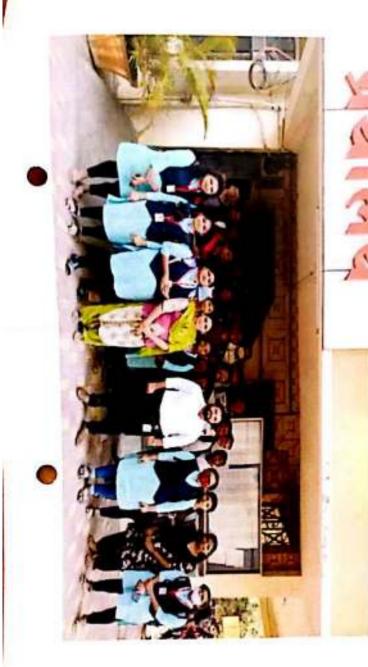

# Guest Lecture

# Organized by Department of Physics

# **Astronomy and**

# misbelieves in Astrology

# By Dr. Nitin Shinde

Head Department of Physics KBP College, Islampur.

# Date: 13th Sept 2022

Jr. College Recog. No. H.S.C./1074/R-1/DT : 8-8-1976

Jr. College Code No. 23-09-002 Jr. College U.Dise No. 27341301006 ''ब्राल, विश्वान आणि सुसंस्कार यांचाठी शिक्षण प्रसार'' शिक्षणपट्नी डॉ. वापूनी शावले

#### Date: 09/09/2022

All students of B.Sc.-III, M.Sc.-I & M.Sc.-II of physics are hereby informed that Department of Physics is going to organize a guest lecture on 13<sup>th</sup> Sept 2022 on the topic "Astronomy and misbelieves in Astrology". Lecture will be delivered by Dr. Nitin S. Shinde, Head, Department of Physics, Karmaveer Bhaurao Patil College, Urun-Islampur.