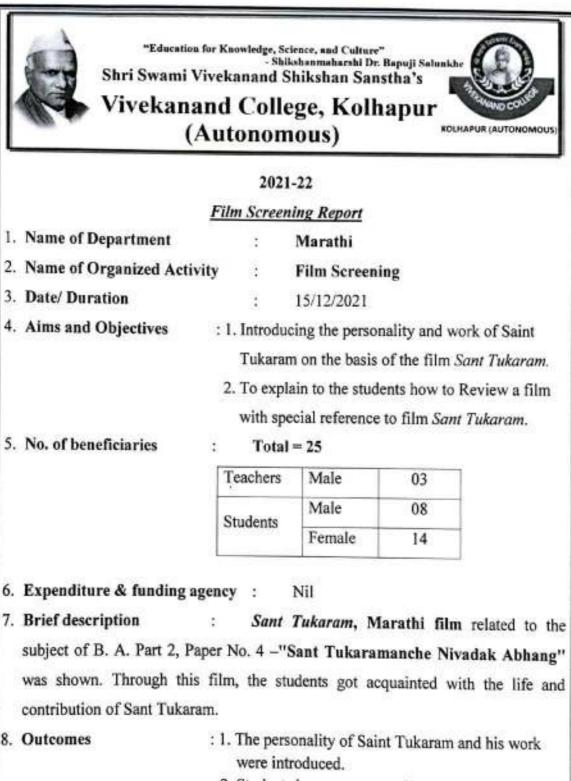

| Sr. No. | Name of the capability enhancement program          | Date of<br>implementation<br>(DD-MM-YYYY) | Number of<br>students<br>enrolled | Name of the agencies/consultants involved with contact details (if any)                           |
|---------|-----------------------------------------------------|-------------------------------------------|-----------------------------------|---------------------------------------------------------------------------------------------------|
| 22      | Seminar on How to develop Third Year Project        | 06/01/2022                                | 56                                | Miss Shravani Kodolokar,                                                                          |
| 23      | Quiz Competition                                    | 20/04/2022                                | 28                                | Department of English                                                                             |
| 24      | Poster Presentation on War and Riots in Literature  | 18/04/2022                                | 43                                | Department of English                                                                             |
| 25      | Guest lecture on Journey of Russia as a Super Power | 15/03/2022                                | 22                                | Political Science                                                                                 |
|         | Language and com                                    | munication skills                         |                                   |                                                                                                   |
| 26      | Book Distribution                                   | 26/04/2022                                | 40                                | Dr.R.R.Mudholkar, Former Professor,<br>Department of Electronics, Shivaji<br>University, Kolhapur |
| 27      | Poetry Recitation Competition                       | 10/01/2022                                | 16                                | Department of Marathi                                                                             |
| 28      | Film Review of Sant Tukaram                         | 15/12/2021                                | 25                                | Department of Marathi                                                                             |