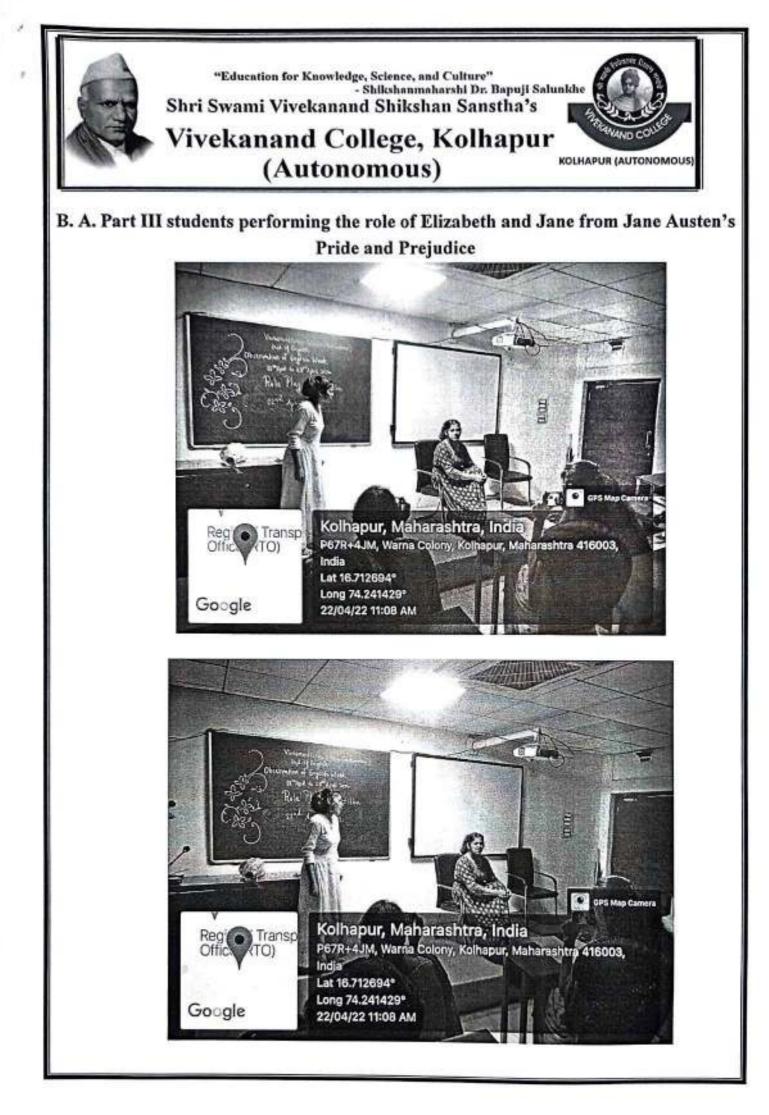

| Sr. No. | Name of the capability enhancement program                         | Date of<br>implementation<br>(DD-MM-YYYY) | Number of<br>students<br>enrolled | Name of the agencies/consultants involved with contact details (if any)                                     |  |  |
|---------|--------------------------------------------------------------------|-------------------------------------------|-----------------------------------|-------------------------------------------------------------------------------------------------------------|--|--|
| 44      | Role Play Competition                                              | 22/04/2022                                | 60                                | Department of English                                                                                       |  |  |
| 45      | Spell Bee Competition                                              | 21/04/2022                                | 39                                | Department of English                                                                                       |  |  |
|         | Life skills (Yoga, physical fitness, health and hygiene)           |                                           |                                   |                                                                                                             |  |  |
| 46      | Wallpaper on Balanced Diet and Health                              | 07/04/2022                                | 27                                | Department of Home-Science                                                                                  |  |  |
| 47      | Study Visit to Ishan Hospital, Kolhapur                            | 25/05/2022                                | 17                                | Department of Home-Science                                                                                  |  |  |
| 48      | Online Guest Lecture on Therapeutic diet and Routine Hospital diet | 03/10/2021                                | 35                                | Ms.Kaulgud Manjusha Jayant, Junior<br>Dietician, Deenanath Mangeshkar Hospital<br>and Research Centre, Pune |  |  |
| 49      | Online Guest Lecture on Management of Biological Disaster          | 28/10/2021                                | 86                                | Dr. P. Y. Patil, Subcentre Ratnagiri,<br>University of Mumbai                                               |  |  |
| 50      | Wallpaper Presentation                                             | 28/12/2021                                | 21                                | Department of Zoology                                                                                       |  |  |