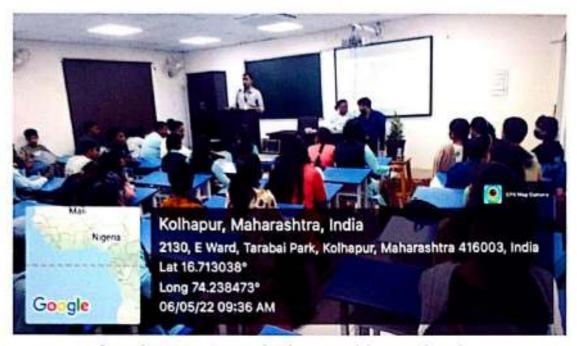

#### Invitation Letter

Guest lecture

To,

Dr. Nitin S. Shinde Head, Department of Physics, Karmaveer Bhaurao Patil College, Urun-Islampur.

Respected Sir,

It is with great pleasure that we write to invite you to Department of Physics, Vivekanand College, Kolhapur (Autonomous) as a guest to deliver a lecture on "Astronomy and misbelieves in Astrology" at our college on 13<sup>th</sup> Sept 2022 at 2:00 pm to 03:30 pm.

#### Date: 09/09/2022

All students of B.Sc.-III, M.Sc.-I & M.Sc.-II of physics are hereby informed that Department of Physics is going to organize a guest lecture on 13<sup>th</sup> Sept 2022 on the topic "Astronomy and misbelieves in Astrology". Lecture will be delivered by Dr. Nitin S. Shinde, Head, Department of Physics, Karmaveer Bhaurao Patil College, Urun-Islampur.

Date :- 13th sep 2022.

finite:: - 02:00 pm to 03.30 pm.

| Sr. Name of the student<br>No.                        | Class          | Signature   |
|-------------------------------------------------------|----------------|-------------|
| 1) Pirale Siddhant Peepa                              | K MSC-II       | Simle       |
| 27 Shelar Avinash San                                 | igy TI.SC. IL  | AND .       |
| 3) Sheutika Jayasing Pali                             | MSC-IT         | Chit-S      |
| 4) Anuja Dattajizao Patil                             | MSC-II         | AD Bell     |
|                                                       | MSC-JI         | Sheli       |
| 1) Provid Psakash Kumbhaz<br>T) NTKhTI Sonderp Jadher | E MGG-I        | Rumphare    |
|                                                       |                | OPTIENT.    |
| 8) Kondere Adinath Bhase                              |                | Aun-        |
| 9) Aishwarya Suryakant Gak                            |                | Regitere.   |
| 10) Vijaya Schesh Kehirsag                            | ar The II      | thijay9-    |
| 11) Prevana Pundlik Rajpo                             | H MSCIL        | August      |
| (2) shroddha sanjay chouge                            | ule MSGI       | Est.        |
| 13) Jamadan Wahida Saralar                            | M.ScIL         | Ch-         |
| 14) Kore Japoti Vinayen.                              | M.ScII.        | TYCOTE      |
| 15) kumbhar komal subhasi                             | Bsc-III        | kamal       |
| 16 Singh Sapana Ravina                                | njan B.sc. III | ingh        |
| 17) Kamble Anjali Bhaqwan                             | BSC-III        | Atombly     |
| 18) Maher S. Jamodar                                  | BSC. TIL       | Country     |
| 13) Aman I Maner                                      | Bec III        | -prom       |
| 20) Jayant S. Nardekar                                | B-SC-III       | INadekat 1  |
| 2) Dhisay P. Bhirgarder                               | ~ BSC-III      | Minguesta   |
| 22) Vivek J. Shinde                                   | BSC-III        | Ville       |
| 23> Porthamesh A. Dongave                             | BSC III        | 1 ongoin    |
| 247 Alok Warayan Padma                                |                | Stelegende. |
| 25) Rutik Sunil Khilare                               | Gsc - M        | Shulleb     |
| 26) Sushant Vilas Sutar                               | BS - II        | Blacer      |
| 27] Omkar Nondkamor in                                | nome BSC-III   | APPAore     |

Date :- 13th sep 2022,

Timing :- 02:00 pm to 03.30 pm.

| 120       | NUMBER OF THE OWNER           |                |            |
|-----------|-------------------------------|----------------|------------|
| Sr.<br>No | Name of the student           | Class          | Signature  |
| 1         | Shubham R. Shirodker          | MSC-I          | 591-       |
| 2         | Shivary . C. Kovalagi .       | MSC-I          | all        |
| 3.        | Abhishet S. Potdar            | MSC. I         | aspotan    |
| 4.        | Pranali D. Shirke             | MSC I          | alien'     |
| 5.        | Prevana P Rajput              | MSC II         | triput .   |
| 6.        | straddha s. chougule          | MscII          | Proger.    |
| 7         | Aishwarya S Gaikwad           | M.Sc II        | Riciland . |
| 8         | Vijaya. S. Kshirsagar         | 71.90 TL       | 261/949 .  |
| 9.        | sammed R. lotthe              | M.SC. IL       | Right      |
| 10        | Khokhar Racez, Rafig.         | an.se.II       | COTTATE?   |
| 11        | Rohan Raju Gonkamble          | M.SC.II        | RESOLUTION |
| 12        | Patil Reject Jaywant          | Msc-II         | Defati     |
| 13        | Sayyad Aliaba Javed           | MSC - IL       | Rayyad-    |
| 14.       | Nitcom Meunals' Tonoji        | MSC-II         | THUNLOW    |
| 15.       | Gusav Rutuja Rovindra         | M.Sc IL        | BOUDOVT    |
| 16)       | Sheeyashee shantingth Demanny | BJC II (Astro) | Germannas  |
| (7)       | Shrutika Sambhaji Khot        | BSC IT (Astro) | Brutika.   |
| 18)       | Dr. S. S. hatthe              | Teacher        | stattle    |
| (9)       | Mr. C.J. bount                | Teaster        | Bleul      |
| 20)       | Dr.S.I. Inamdor               | Teacher        | trutt      |
| 21)       | Mr S.V. Malgachkar            | Teacher        | Papouka.   |
| 22)       | Dr. M.M. Karonjakor           | Teacher        | 10 y       |
| 23)       |                               | Teacher        | Shinder.   |
| 24)       |                               | Teacher        | Anited     |
| 25)       | Mr. R.P. Munde                | Teacher        | RANG.      |
| 1         | 0                             | North Address  | EFFE       |