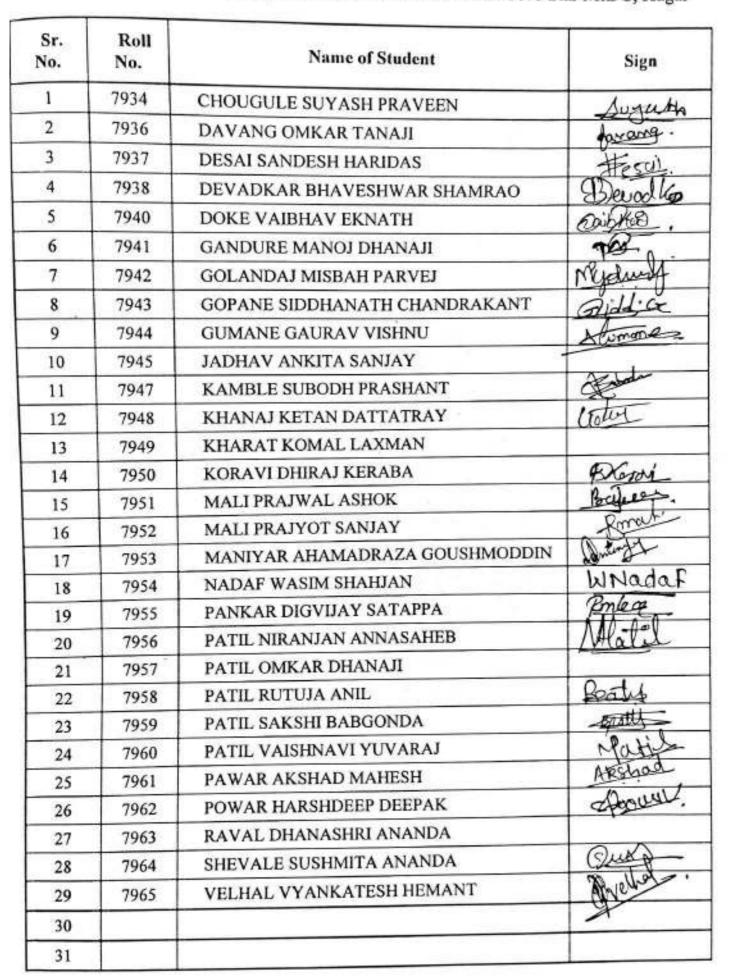

# Student Attendance For Guest Lecture

Guest Name :- Dr. Nitin S. Shinde

Designation :- Head, Department of Physics, Karmaveer Bhnurao Patil College, Urun-Islampur

Topic :- Astronomy and mithelieves in Astrology

Date :- 13th sep 2022.

finite:: - 02:00 pm to 03.30 pm.

| Sr. Name of the student<br>No.                        | Class          | Signature   |
|-------------------------------------------------------|----------------|-------------|
| 1) Pirale Siddhant Peepa                              | K MSC-II       | Simle       |
| 27 Shelar Avinash San                                 | igy TI.SC. IL  | AND .       |
| 3) Sheutika Jayasing Pali                             | MSC-IT         | Chit-S      |
| 4) Anuja Dattajizao Patil                             | MSC-II         | AD Bell     |
|                                                       | MSC-JI         | Sheli       |
| 1) Provid Psakash Kumbhaz<br>T) NTKhTI Sonderp Jadher | E MGG-I        | Rumphare    |
|                                                       |                | OPTIENT.    |
| 8) Kondere Adinath Bhase                              |                | Aun-        |
| 9) Aishwarya Suryakant Gak                            |                | Regitere.   |
| 10) Vijaya Schesh Kehirsag                            | ar The II      | thijay9-    |
| 11) Prevana Pundlik Rajpo                             | H MSCIL        | August      |
| (2) shroddha sanjay chouge                            | ule MSGI       | Est.        |
| 13) Jamadan Wahida Saralar                            | M.ScIL         | Ch-         |
| 14) Kore Japoti Vinayen.                              | M.ScII.        | TYCOTE      |
| 15) kumbhar komal subhasi                             | Bsc-III        | kamal       |
| 16 Singh Sapana Ravina                                | njan B.sc. III | ingh        |
| 17) Kamble Anjali Bhaqwan                             | BSC-III        | Atombly     |
| 18) Maher S. Jamodar                                  | BSC. TIL       | Country     |
| 13) Aman I Maner                                      | Bec III        | -prom       |
| 20) Jayant S. Nardekar                                | B-SC-III       | INadekat 1  |
| 2) Dhisay P. Bhirgarder                               | ~ BSC-III      | Minguesta   |
| 22) Vivek J. Shinde                                   | BSC-III        | Ville       |
| 23> Porthamesh A. Dongave                             | BSC III        | 1 ongoin    |
| 247 Alok Warayan Padma                                |                | Stelegende. |
| 25) Rutik Sunil Khilare                               | Gsc - M        | Shulleb     |
| 26) Sushant Vilas Sutar                               | BS - II        | Blacer      |
| 27] Omkar Nondkamor in                                | nome BSC-III   | APPAore     |