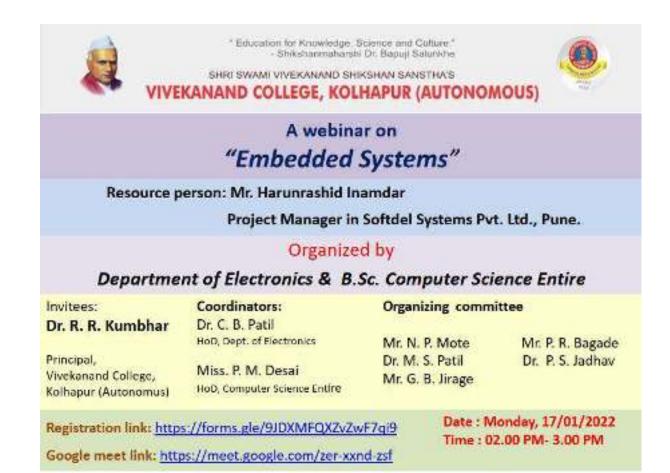

| 51 | State Level Webinar on Nutrition as Immunity Booster                                                                | 407 |
|----|---------------------------------------------------------------------------------------------------------------------|-----|
|    | Awareness of trends in technology                                                                                   | 424 |
| 52 | A webinar on "Embedded System"                                                                                      | 425 |
| 53 | Guest lecture on Circuit Maker Simulation Software                                                                  | 432 |
| 54 | Industrial Visit- Soktal Pvt.ltd, Kagal                                                                             | 441 |
| 55 | Guest Lecture on "Introduction to Scilab"                                                                           | 446 |
| 56 | Blended Learning with LMS Moodle                                                                                    | 454 |
| 57 | Guest Lecture on Trends in Manpower Recruitment and PF<br>and Compliance, Industrial Safety and Upcoming technology | 505 |
| 58 | Seminar on 2D Animation                                                                                             | 511 |
| 59 | Guest Lecture on Cinematography and Film Making                                                                     | 518 |
| 60 | Guest Lecture on VFX and Video Editing                                                                              | 525 |
| 61 | Guest Lecture "Chemistry in Metallurgy                                                                              | 533 |
| 62 | Guest Lecture "Casting Quality"                                                                                     | 539 |
| 63 | Workshop "Non destructive Testing"                                                                                  | 543 |
| 64 | Guest Lecture "Casting Development                                                                                  | 548 |
| 65 | Study Visit to Global Texfin(Yashwant Process, Ichalkarnji)                                                         | 552 |
| 66 | Industrial Visit- S. G. Phytopharma, Gokul Shirgoan, Kolhapur                                                       | 561 |
| 67 | Industrial Visit- Gokul Dairy, Gokul Shirgoan, Kolhapur                                                             | 566 |
| 68 | Industrial Visit- Laxmi Civil Engineering Infrastructure PVt.<br>Ltd., Kolhapur                                     | 580 |
| 69 | Guest Lecture on Parametric Tests                                                                                   | 584 |
| 70 | Study Visit to Bangalore Museum                                                                                     | 587 |
| 71 | Seminar on Introduction Software testing for beginners                                                              | 590 |
| 72 | Seminar on Unleash the power within                                                                                 | 597 |
| 73 | Introduction to Python                                                                                              | 605 |

| Sr. No. | Name of the capability enhancement program                                                                          | Date of<br>implementation<br>(DD-MM-YYYY) | Number of<br>students<br>enrolled | Name of the agencies/consultants involved with contact details (if any)                                 |  |  |  |
|---------|---------------------------------------------------------------------------------------------------------------------|-------------------------------------------|-----------------------------------|---------------------------------------------------------------------------------------------------------|--|--|--|
| 51      | State Level Webinar on Nutrition as Immunity Booster                                                                | 11/12/2021                                | 81                                | Dr. Manjusha Molwane, Aurangabad                                                                        |  |  |  |
|         | Awareness of trends in technology                                                                                   |                                           |                                   |                                                                                                         |  |  |  |
| 52      | A webinar on "Embedded System"                                                                                      | 17/01/2022                                | 293                               | Mr. Harunrashid Inamdar, Project Manager<br>Softdel System Pvt.Ltd, Pune                                |  |  |  |
| 53      | Guest lecture on Circuit Maker Simulation Software                                                                  | 26/04/2022                                | 65                                | Dr.R.R.Mudholkar, Former Professor,<br>Department of Electronics, Shivaji<br>University, Kolhapur       |  |  |  |
| 54      | Industrial Visit- Soktal Pvt.ltd, Kagal                                                                             | 24/05/2022                                | 25                                | Mr.Pavan Janvekar, Manager, Soktal Pvt.ltd,<br>Kagal kolhapur                                           |  |  |  |
| 55      | Guest Lecture on "Introduction to Scilab"                                                                           | 19/05/2022                                | 95                                | Mr. Mehul Jadhav, Assistant Professor, The<br>New College, Kolhapur                                     |  |  |  |
| 56      | Blended Learning with LMS Moodle                                                                                    | 21/03/2022                                | 118                               | Mr. Ajay Kapase, KIT, Kolhahur                                                                          |  |  |  |
| 57      | Guest Lecture on Trends in Manpower Recruitment and PF and<br>Complience, Industrial Safety and Upcoming technology | 10/01/2022                                | 80                                | Mr. Rohit Chavan, Shripada Shri Vallabha<br>Consultany, Kolhapur                                        |  |  |  |
| 58      | Seminar on 2D Animation                                                                                             | 01/01/2022                                | 30                                | Mr. Vikas Kadam, Kolhapur                                                                               |  |  |  |
| 59      | Guest Lecture on Cinematography and Film Making                                                                     | 11/03/2022                                | 28                                | Mr. Yugg Nimshirgaonkar, Film Director,<br>Script Writer and Actor, Mumbai                              |  |  |  |
| 60      | Guest Lecture on VFX and Video Editing                                                                              | 30/03/2022                                | 46                                | Mr. Amit B. Shinge,Professional VFX,<br>Inchalkaraji                                                    |  |  |  |
| 61      | Guest Lecture "Chemistry in Metallurgy                                                                              | 20/12/2021                                | 27                                | Dr. Sanjay S. Ankushrao, Head,<br>Department of Chemistry, Vivekanand<br>College, Kolhapur (Autonomous) |  |  |  |
| 62      | Guest Lecture "Casting Quality"                                                                                     | 03/01/2022                                | 25                                | Mr. Sachin Kumbhar, Foundry Manager,<br>Sperotech Pvt. Ltd., Kolhapur                                   |  |  |  |
| 63      | Workshop "Non destructive Testing"                                                                                  | 14/03/2022                                | 22                                | Mr. Pranav Phatak, Vishwa NDT Solution,<br>Kolhapur                                                     |  |  |  |