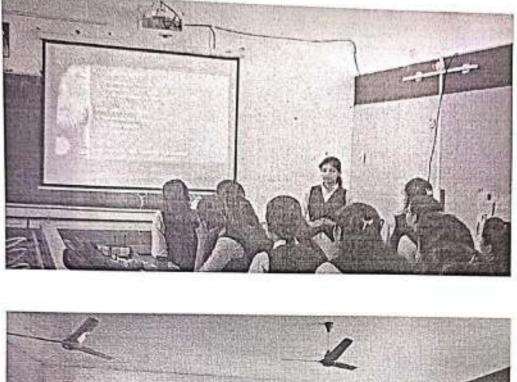

#### Invitation Letter

Guest lecture

To,

Dr. Nitin S. Shinde Head, Department of Physics, Karmaveer Bhaurao Patil College, Urun-Islampur.

Respected Sir,

It is with great pleasure that we write to invite you to Department of Physics, Vivekanand College, Kolhapur (Autonomous) as a guest to deliver a lecture on "Astronomy and misbelieves in Astrology" at our college on 13<sup>th</sup> Sept 2022 at 2:00 pm to 03:30 pm.

#### Date: 09/09/2022

All students of B.Sc.-III, M.Sc.-I & M.Sc.-II of physics are hereby informed that Department of Physics is going to organize a guest lecture on 13<sup>th</sup> Sept 2022 on the topic "Astronomy and misbelieves in Astrology". Lecture will be delivered by Dr. Nitin S. Shinde, Head, Department of Physics, Karmaveer Bhaurao Patil College, Urun-Islampur.