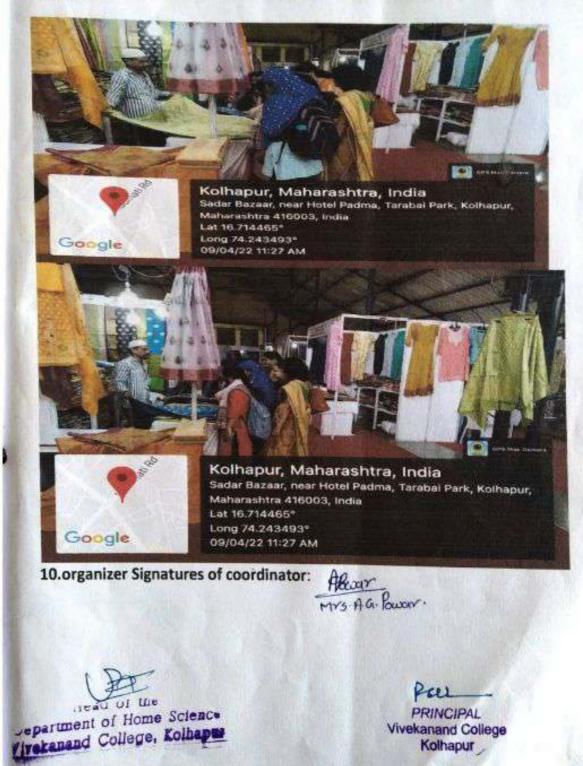

| Sr. No. | Name of the capability enhancement program                                                        | Date of<br>implementation<br>(DD-MM-YYYY) | Number of<br>students<br>enrolled | Name of the agencies/consultants involved with contact details (if any)                 |
|---------|---------------------------------------------------------------------------------------------------|-------------------------------------------|-----------------------------------|-----------------------------------------------------------------------------------------|
| 6       | Quiz competition on Charles Darwin's Day                                                          | 12/02/2022                                | 448                               | Department of Botany                                                                    |
| 7       | Towers Building-MBO Activity                                                                      | 15/12/2021                                | 50                                | Dr. R. R.Patil,<br>Department of Commerce, Vivekanand<br>College, Kolhapur (Autonomous) |
| 8       | Visit to CRIDAE Dalan                                                                             | 09/04/2022                                | 50                                | Mr. Vidyanand Bedekar Prsident CREDAI                                                   |
| 9       | Group Discussion on E-Commerce                                                                    | 26/03/2022                                | 70                                | B.Com. II                                                                               |
| 10      | A Workshp on Event Management Planning,Opportunities and Event<br>Anchoring & Presentation Skills | 13/04/2022                                | 60                                | Ms. P.N.Kashi(SGU), Ms. Priyanka Raut<br>(Event Anchor)                                 |
| 11      | Group Discussion on Planning Concepts                                                             | 01/04/2022                                | 91                                | B.Com.I                                                                                 |
| 12      | Guest Lecture on Comparative Tax Rates as per New Regime and Old regime                           | 08/04/2022                                | 76                                | Mr. Sanjay Vanabhatte,CA,Kolhapur                                                       |
| 13      | Visit to Shahu Mill, Kolhapur                                                                     | 23/04/2022                                | 25                                | Department of Animation and Film Making                                                 |

| Sr. No. | Name of the capability enhancement program                                     | Date of<br>implementation<br>(DD-MM-YYYY) | Number of<br>students<br>enrolled | Name of the agencies/consultants involved with contact details (if any)  |
|---------|--------------------------------------------------------------------------------|-------------------------------------------|-----------------------------------|--------------------------------------------------------------------------|
| 14      | Visit to Silk India Exhibition                                                 | 09/04/2022                                | 15                                | Department of Home Science                                               |
| 15      | Educational Tour - Vijaydurg                                                   | 30/10/2021                                | 18                                | Department of Sociology                                                  |
| 16      | Wallpaper on Identification and Contribution of Indian Society<br>Imporverment | 20/04/2022                                | 20                                | Department of Sociology                                                  |
| 17      | National Science Day- Online Quiz Competition                                  | 28/02/2022                                |                                   | Department of Zoology                                                    |
| 18      | Study tour to Bamnoli-Wasota                                                   | 11-04-2022 to<br>12-04-2022               | 52                                | Department of Zoology                                                    |
| 19      | Study Tour 'Kokan'                                                             | 08/01/2022                                | 15                                | Department of Marathi                                                    |
| 20      | Student Seminar on Microbiology                                                | 21-03-2022 to 23-<br>03-2022              | 34                                | Department of Microbiology                                               |
| 21      | Guest Lecture on Project Planning and Analysis                                 | 14/12/2021                                | 51                                | Dr. S. V. Kakade, Assosiate Professor,<br>Krishna Medical College, Karad |