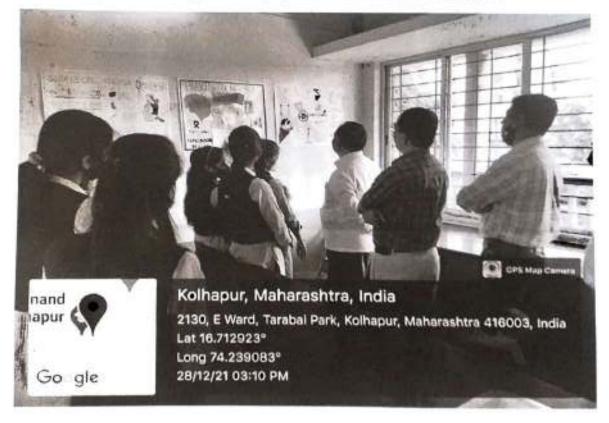

# Date: 13th Sept 2022

Jr. College Recog. No. H.S.C./1074/R-1/DT : 8-8-1976

Jr. College Code No. 23-09-002 Jr. College U.Dise No. 27341301006 ''ब्राल, विश्वान आणि सुसंस्कार यांचाठी शिक्षण प्रसार'' शिक्षणपट्नी डॉ. वापूनी शावले

#### Invitation Letter

Guest lecture

To,

Dr. Nitin S. Shinde Head, Department of Physics, Karmaveer Bhaurao Patil College, Urun-Islampur.

Respected Sir,

It is with great pleasure that we write to invite you to Department of Physics, Vivekanand College, Kolhapur (Autonomous) as a guest to deliver a lecture on "Astronomy and misbelieves in Astrology" at our college on 13<sup>th</sup> Sept 2022 at 2:00 pm to 03:30 pm.

#### Date: 09/09/2022

All students of B.Sc.-III, M.Sc.-I & M.Sc.-II of physics are hereby informed that Department of Physics is going to organize a guest lecture on 13<sup>th</sup> Sept 2022 on the topic "Astronomy and misbelieves in Astrology". Lecture will be delivered by Dr. Nitin S. Shinde, Head, Department of Physics, Karmaveer Bhaurao Patil College, Urun-Islampur.

It will be mandatory for all to attend the lecture.

Date :- 13<sup>th</sup> Sept 2022 Time :- 02:00 pm to 03.30 pm. Venue : New Physics Laboratory

Dr. R. R. Kumbhar

PRINCIPAL Vivekanand College