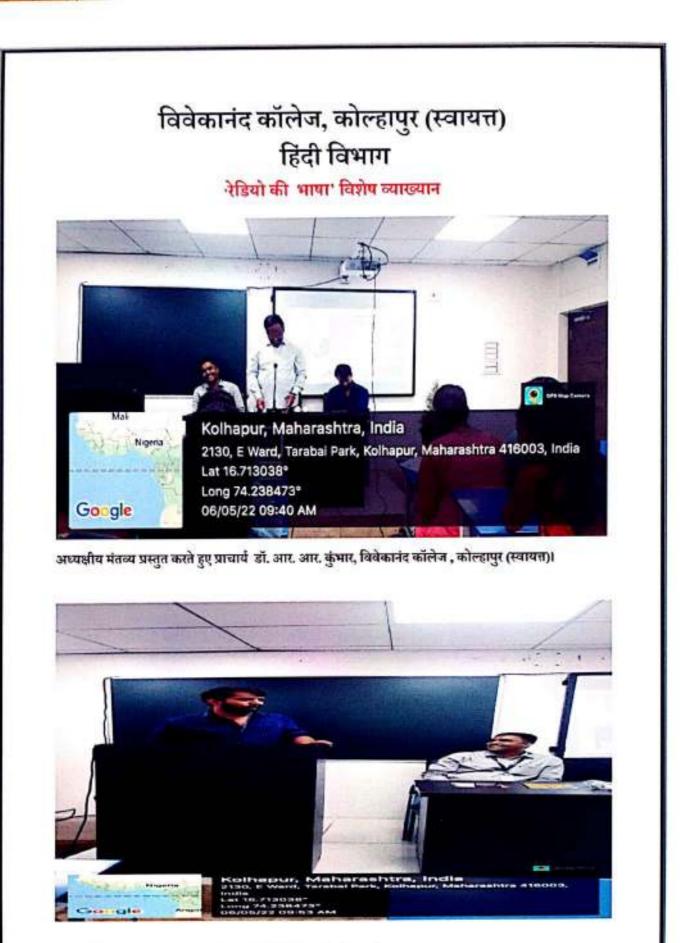

| Sr. No. | Name of the capability enhancement program | Date of<br>implementation<br>(DD-MM-YYYY) | Number of<br>students<br>enrolled | Name of the agencies/consultants involved with contact details (if any)                        |
|---------|--------------------------------------------|-------------------------------------------|-----------------------------------|------------------------------------------------------------------------------------------------|
| 29      | Competition of Essay Writing               | 14/01/2022                                | 7                                 | Department of Marathi                                                                          |
| 30      | Talk with Author (Official Secrets)        | 28/05/2022                                | 36                                | 1. Dr. Sarita(Saroj) Bidakar, Shivaji<br>University , Kolhapur 2. Mr. Pratik Patil<br>(Author) |
| 31      | Poster making Competition                  | 15/03/2022                                | 31                                | Department of Hindi                                                                            |
| 32      | Guest Lecture on 'Langauge of Radio'       | 06/05/2022                                | 35                                | Mr. RJ Jahid , Tomato FM, Kolhapur                                                             |
| 33      | Good Handwriting Competition               | 04/01/2022                                | 17                                | Department of Marathi                                                                          |
| 34      | Reading Competition                        | 11/01/2022                                | 51                                | Department of Marathi                                                                          |
| 35      | Elocution Competition                      | 07/01/2022                                | 20                                | Department of Marathi                                                                          |
| 36      | Wallpaper on Literature after 1990         | 28/03/2022                                | 18                                | Department of Marathi                                                                          |