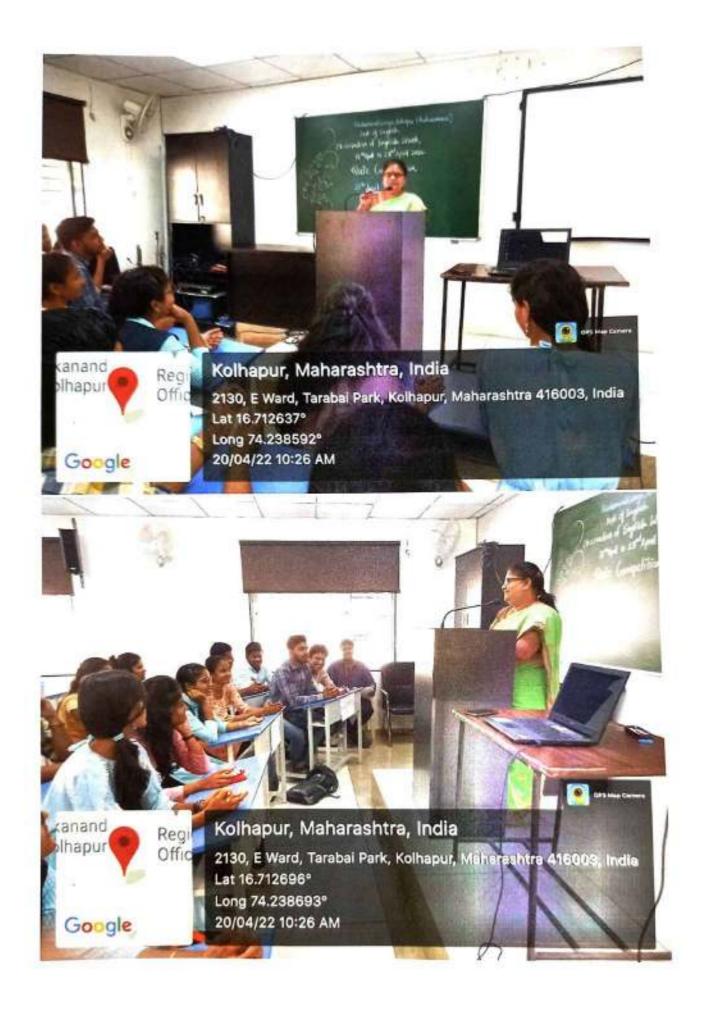

# Guest Lecture

# **Astronomy and**

# misbelieves in Astrology

# By Dr. Nitin Shinde

Head Department of Physics KBP College, Islampur.

# Date: 13th Sept 2022

Jr. College Recog. No. H.S.C./1074/R-1/DT : 8-8-1976

Jr. College Code No. 23-09-002 Jr. College U.Dise No. 27341301006 ''ब्राल, विश्वान आणि सुसंस्कार यांचाठी शिक्षण प्रसार'' शिक्षणपट्नी डॉ. वापूनी शावले

#### Date: 09/09/2022

All students of B.Sc.-III, M.Sc.-I & M.Sc.-II of physics are hereby informed that Department of Physics is going to organize a guest lecture on 13<sup>th</sup> Sept 2022 on the topic "Astronomy and misbelieves in Astrology". Lecture will be delivered by Dr. Nitin S. Shinde, Head, Department of Physics, Karmaveer Bhaurao Patil College, Urun-Islampur.