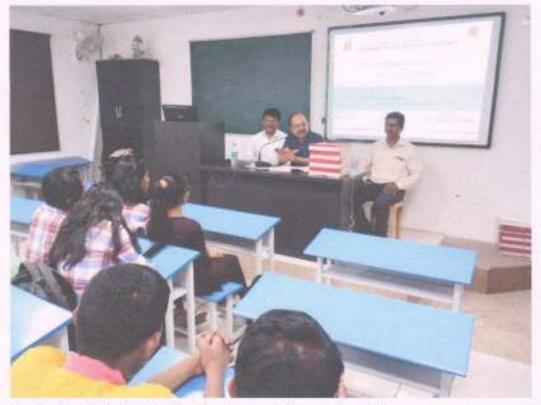

#### Invitation Letter

Guest lecture

To,

Dr. Nitin S. Shinde Head, Department of Physics, Karmaveer Bhaurao Patil College, Urun-Islampur.

Respected Sir,

It is with great pleasure that we write to invite you to Department of Physics, Vivekanand College, Kolhapur (Autonomous) as a guest to deliver a lecture on "Astronomy and misbelieves in Astrology" at our college on 13<sup>th</sup> Sept 2022 at 2:00 pm to 03:30 pm.

#### Date: 09/09/2022

All students of B.Sc.-III, M.Sc.-I & M.Sc.-II of physics are hereby informed that Department of Physics is going to organize a guest lecture on 13<sup>th</sup> Sept 2022 on the topic "Astronomy and misbelieves in Astrology". Lecture will be delivered by Dr. Nitin S. Shinde, Head, Department of Physics, Karmaveer Bhaurao Patil College, Urun-Islampur.

It will be mandatory for all to attend the lecture.

Date :- 13<sup>th</sup> Sept 2022 Time :- 02:00 pm to 03.30 pm. Venue : New Physics Laboratory

Dr. R. R. Kumbhar

PRINCIPAL Vivekanand College