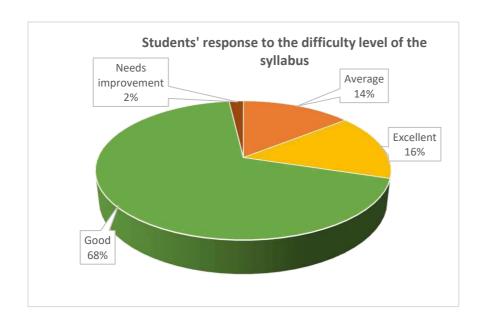

al                                                                                      | 100.00%                |



# 5) Students' response to the difficulty level of the syllabus

|                                                            | Percentage  |
|------------------------------------------------------------|-------------|
| Students' response to the difficulty level of the syllabus | of response |
| Average                                                    | 14.31%      |
| Excellent                                                  | 15.46%      |
| Good                                                       | 68.38%      |
| Needs improvement                                          | 1.85%       |
| Grand Total                                                | 100.00%     |



## **Alumni Feedback**

# 1) Weightage given to creating employability अभ्यासक्रमात्न रोजगारक्षमता निर्माण करण्यावर दिलेला भर

| Weightage given to creating employability अभ्यासक्रमातून<br>रोजगारक्षमता निर्माण करण्यावर दिलेला भर | Percentage of response |
|-----------------------------------------------------------------------------------------------------|------------------------|
| Average (साधारण)                                                                                    | 6.23%                  |
| Excellent (ਤਜ਼ਸ)                                                                                    | 44.05%                 |
| Good(चांगले)                                                                                        | 48.90%                 |
| Needs improvement (सुधार