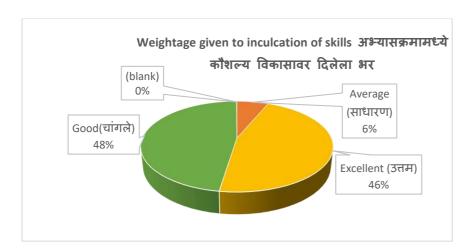

| 100.00%                |



# 3) Relevance of the Learning Outcomes शैक्षणिक उद्दिष्टांची समर्पकता

| Relevance of the Learning Outcomes शैक्षणिक उद्दिष्टांची समर्पकता | Percentage of response |
|-------------------------------------------------------------------|------------------------|
| Average (साधारण)                                                  | 1.32%                  |
| Excellent (ਤਜ਼ਸ)                                                  | 46.98%                 |
| Good(चांगले)                                                      | 45.68%                 |
| Needs improvement (सुधारणेची) गरज)                                | 6.02%                  |
| Grand Total                                                       | 100.00%                |



4) Inculcation of interest to pursue higher education in the subject विषयातील पुढील शिक्षण घेण्यासाठी प्रवृत्त करण्याची अभ्यासक्रमात असलेली क्षमता

| Inculcation of interest to pursue higher education in the subject विषयातील पुढील<br>शिक्षण घेण्यासाठी प्रवृत्त करण्याची अभ्यासक्रमात असलेली क्षमता | Percentage of response |
|----------------------------------------------------------------------------------------------------------------------------------------------------|------------------------|
| Average (साधारण)                                                                                                                                   | 1.92%                  |
| Excellent (उत्तम)