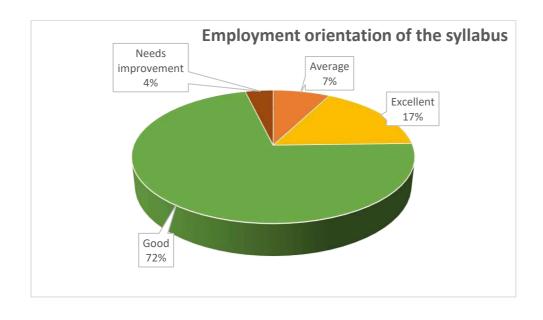

|
| Excellent                           | 47.08%                 |
| Good                                | 47.46%                 |
| Needs improvement                   | 4.41%                  |
| Grand Total                         | 100.00%                |



## 2) Employment orientation of the syllabus

| Employment orientation of the syllabus | Percentage of response |
|----------------------------------------|------------------------|
| Average                                | 7.67%                  |
| Excellent                              | 16.90%                 |
| Good                                   | 71.67%                 |
| Needs improvement                      | 3.76%                  |
| Grand Total                            | 100.00%                |



## 3) Achievement of course outcomes by students

| Achievement of course outcomes by students | Percentage of response |
|--------------------------------------------|------------------------|
| Average                                    | 12.37%                 |
| Excellent                                  | 26.24%                 |
| Good                                       | 61.39%                 |
| Grand Total                                | 100.00%                |



# 4) Availability of resources and study material in the college and market for the designed syllabus

| Availability of resources and study material in the college and market for the designed syllabus | Percentage of response |
|-----------------------------------------------------------------------------------