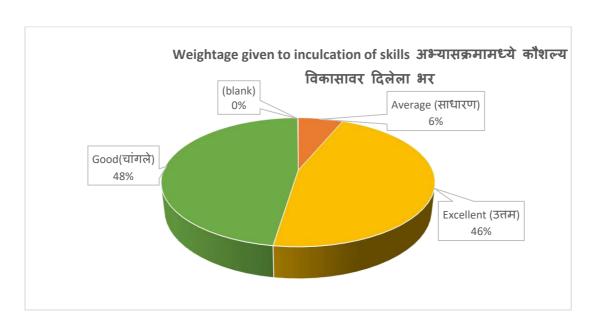

| 49.58%                 |
| Good(चांगले)                                                                                                                                       | 44.54%                 |
| Needs improvement (सुधारणेची) गरज)                                                                                                                 | 3.48%                  |
| (blank)                                                                                                                                            | 0.49%                  |
| Grand Total                                                                                                                                        | 100.00%                |



# 5) Inculcation of national, environmental and human values through curriculum अभ्यासक्रमात्न राष्ट्रीय, पर्यावरणविषयक व मानवी मूल्यांची होणारी जपणूक

| Percentage of response             | Percentage of response |
|------------------------------------|------------------------|
| Average (साधारण)                   | 5.47%                  |
| Excellent (उत्तम)                  | 47.33%                 |
| Good(चांगले)                       | 45.58%                 |
| Needs improvement (सुधारणेची) गरज) | 1.61%                  |
| Grand Total                        | 100.00%                |



# **Employer Feedback**

# 1) Knowledge base proposed to be created by the curriculum. अभ्यासक्रमात्न तयार होणारी ज्ञानाची व्याप्ती

| Knowledge base proposed to be created by the curriculum.<br>