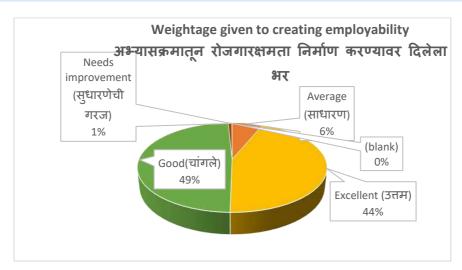

-----------------------|
| Average (साधारण)                                                                                    | 6.23%                  |
| Excellent (ਤਜ਼ਸ)                                                                                    | 44.05%                 |
| Good(चांगले)                                                                                        | 48.90%                 |
| Needs improvement (सुधारणेची) गरज)                                                                  | 0.74%                  |
| (blank)                                                                                             | 0.08%                  |
| Grand Total                                                                                         | 100.00%                |



# 2) Weightage given to inculcation of skills अभ्यासक्रमामध्ये कौशल्य विकासावर दिलेला भर

| Weightage given to inculcation of skills अभ्यासक्रमामध्ये कौशल्य विकासावर दिलेला भर | Percentage of response |
|-------------------------------------------------------------------------------------|------------------------|
| Average (साधारण)                                                                    | 6.31%                  |
| Excellent (उत्तम)                                                                   | 46.13%                 |
| Good(चांगले)                                                                        | 47.49%                 |
| (blank)                                                                             | 0.08%                  |
| Grand Total