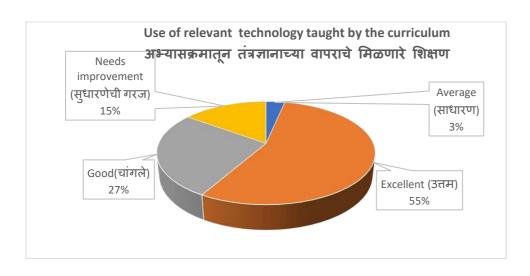

6.5.2 - The institution reviews its teaching-learning process, structures and methodologies of operation and learning outcomes at periodic intervals through its IQAC as per norms