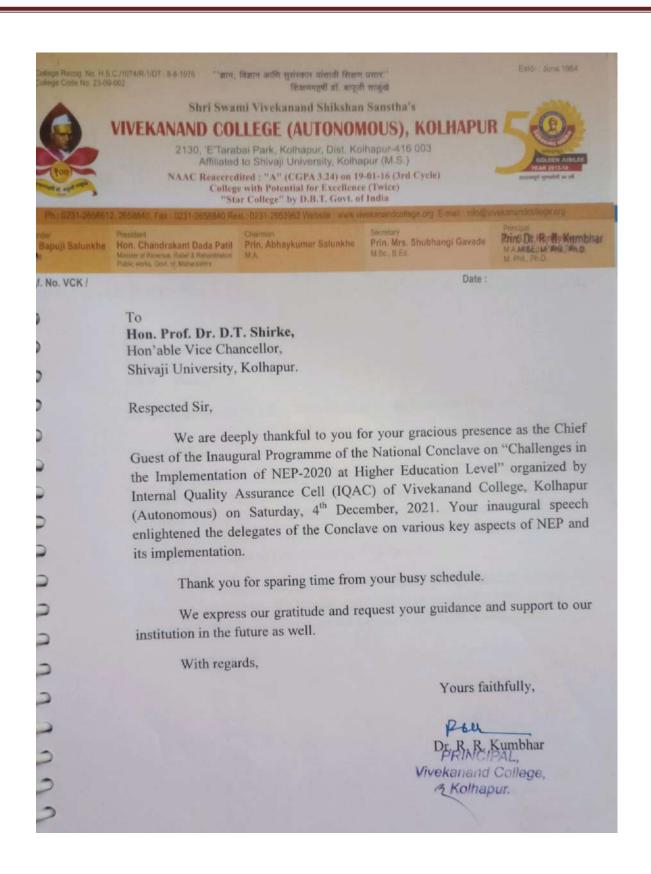

्ट्रीय शैक्षणिक धोरण-2020 या विषयावरील राष्ट्रीय परिसंवाद/ वैठकीचे आयोजन शनिवार दि 4 डिसेंबर 2021 रोजी ऑफलाईन पद्धतीने केले आहे.

सदरच्या कार्यक्रमासाठी माननीय कुलगुरू प्रा. डॉ. डी. टी. शिर्के सर उद्घाटनाचे प्रमुख पाहुणे असणार आहेत. नेंक, बेंगलोर येथील advisor डॉ. जगन्नाथ पाटील सर हे बीज भाषक म्हणून राष्ट्रीय शैक्षणिक धोरणाच्या संदर्भातील महत्त्वाच्या मुद्यांवर विवेचन करणार आहेत.

सदरच्या कार्यक्रमाला कर्नाटकातील डॉ. एस. बी. बिरादार है राष्ट्रीय शैक्षणिक धोरणाच्या अंमलबजावणीतील महत्त्वाच्या मुद्द्यांवर विचार मंथन करणार आहेत. या राष्ट्रीय परिसंवादाचे उद्घाटन माननीय कुलगुरू डॉ. डी. टी. शिर्के सरांच्या हस्ते सकाळी ठीक 10.15 वाजता होणार आहे.

तरी सर्व प्राध्यापकांनी या राष्ट्रीय परिसंवादास उपस्थित राहणे बंधन कारक आहे याची नींद घ्यावी.

हॉ. आर. आर. कुंभार प्राचार्यी विवेकानंद कॉलेड कोल्हापर









#### Vivekanand College, Kolhapur (Autonomous)

National Conclave Date 4.12.2021 Attendance

| Challenges in the Implementation | of NEP 2020 at Highe | r Education Level |
|----------------------------------|----------------------|-------------------|
|----------------------------------|----------------------|-------------------|

|            |                                   |            | Signature                                 |