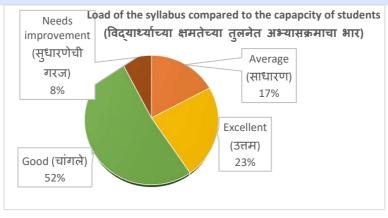

6.5.2 - The institution reviews its teaching-learning process, structures and methodologies of operation and learning outcomes at periodic intervals through its IQAC as per norms