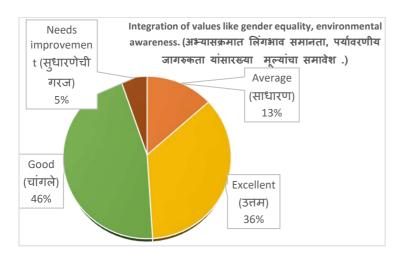

6.5.2 - The institution reviews its teaching-learning process, structures and methodologies of operation and learning outcomes at periodic intervals through its IQAC as per norms