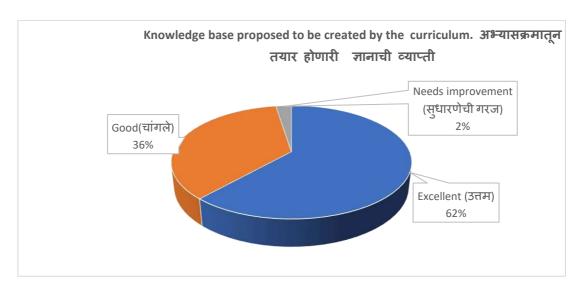

wledge base proposed to be created by the curriculum.<br>अभ्यासक्रमातून तयार होणारी ज्ञानाची व्याप्ती | Percentage of response |
|----------------------------------------------------------------------------------------------------------|------------------------|
| Excellent (उत्तम)                                                                                        | 61.67%                 |
| Good(चांगले)                                                                                             | 35.83%                 |
| Needs improvement (सुधारणेची) गरज)                                                                       | 2.50%                  |
| Grand Total                                                                                              | 100.00%                |



## 2) Relevant skills incorporated in the curriculum. उपयुक्त कौशल्यांचा अभ्यासक्रमात अंतर्भाव

| Relevant skills incorporated in the curriculum. उपयुक्त कौशल्यांचा अभ्यासक्रमात अंतर्भाव | Percentage of response |
|------------------------------------------------------------------------------------------|------------------------|
| Average (साधारण)                                                                         | 12.50%                 |
| Excellent (उत्तम)                                                                        | 37.50%                 |
| Good(चांगले)                                                                             | 47.50%                 |
| Needs improvement (सुधारणेची) गरज)                                                       | 2.50%