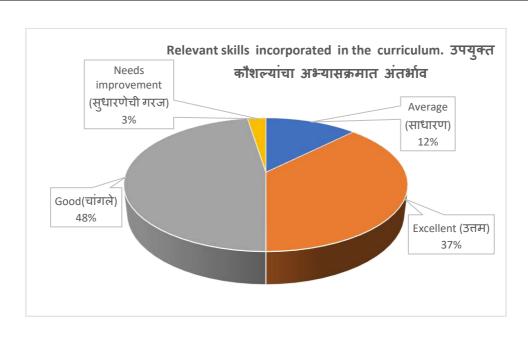

6.5.2 - The institution reviews its teaching-learning process, structures and methodologies of operation and learning outcomes at periodic intervals through its IQAC as per norms