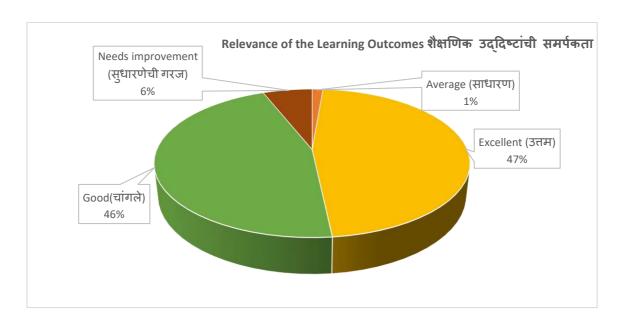

|
| Grand Total                                                                                                                                        | 100.00%                |



# 5) Inculcation of national, environmental and human values through curriculum अभ्यासक्रमात्न राष्ट्रीय, पर्यावरणविषयक व मानवी मूल्यांची होणारी जपणूक

| Percentage of response             | Percentage of response |
|------------------------------------|------------------------|
| Average (साधारण)                   | 5.47%                  |
| Excellent (उत्तम)                  | 47.33%                 |
| Good(चांगले)                       | 45.58%                 |
| Needs improvement (सुधारणेची) गरज) | 1.61%                  |
| Grand Total                        | 100.00%                |



# **Employer Feedback**

# 1) Knowledge base proposed to be created by the curriculum. अभ्यासक्रमात्न तयार होणारी ज्ञानाची व्याप्ती

| Knowledge base proposed to be created by the curriculum.<br>अभ्यासक्रमातून तयार होणारी ज्ञानाची व्याप्ती | Percentage of response |
|----------------------------------------------------------------------------------------------------------|------------------------|
| Excellent (उत्तम)                                                                                        | 61.67%                 |
| Good(चांगले)                                                                                             | 35.83%                 |
| Needs improvement (सुधारणेची) गरज)                                                                       | 2.50%