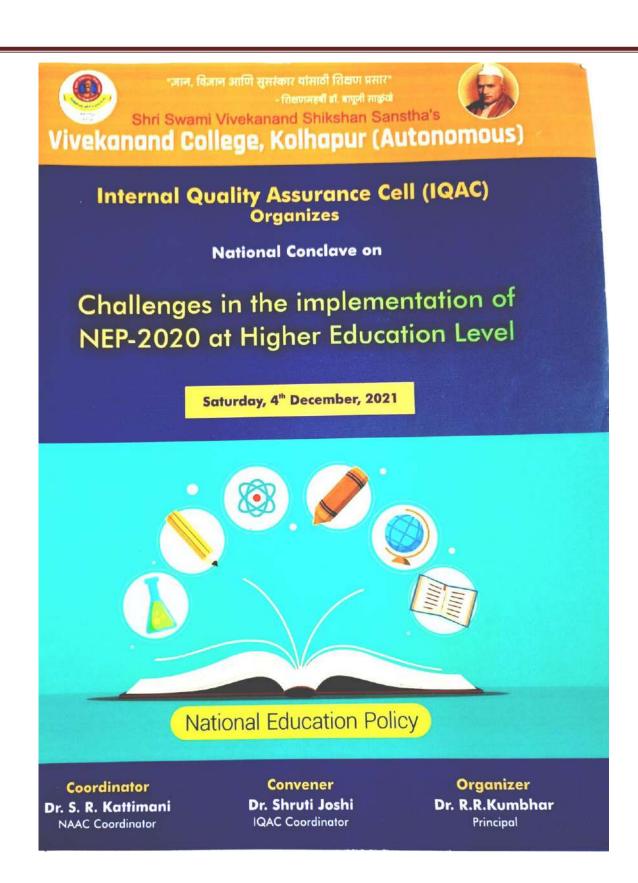

ीय शैक्षणिक धोरण-2020 या विषयावरील राष्ट्रीय परिसंवाद/ वैठकीचे आयोजन शनिवार दि 4 डिसेंबर 2021 रोजी ऑफलाईन पद्धतीने केले आहे.

सदरच्या कार्यक्रमासाठी माननीय कुलगुरू प्रा. डॉ. डी. टी. शिर्के सर उद्घाटनाचे प्रमुख पाहुणे असणार आहेत. नेंक, बेंगलोर येथील advisor डॉ. जगन्नाथ पाटील सर हे बीज भाषक म्हणून राष्ट्रीय शैक्षणिक धोरणाच्या संदर्भातील महत्त्वाच्या मुद्यांवर विवेचन करणार आहेत.

सदरच्या कार्यक्रमाला कर्नाटकातील डॉ. एस. बी. बिरादार है राष्ट्रीय शैक्षणिक धोरणाच्या अंमलबजावणीतील महत्त्वाच्या मुद्द्यांवर विचार मंथन करणार आहेत. या राष्ट्रीय परिसंवादाचे उद्घाटन माननीय कुलगुरू डॉ. डी. टी. शिर्के सरांच्या हस्ते सकाळी ठीक 10.15 वाजता होणार आहे.

तरी सर्व प्राध्यापकांनी या राष्ट्रीय परिसंवादास उपस्थित राहणे बंधन कारक आहे याची नींद घ्यावी.

हॉ. आर. आर. कुंभार प्राचार्यी विवेकानंद कॉलेड कोल्हापर









#### Vivekanand College, Kolhapur (Autonomous)

National Conclave Date 4.12.2021 Attendance

| Challenges in the Implementation | of NEP 2020 at Highe | r Education Level |
|----------------------------------|----------------------|-------------------|
|----------------------------------|----------------------|-------------------|

|            |                                   |            | Signature                                 |