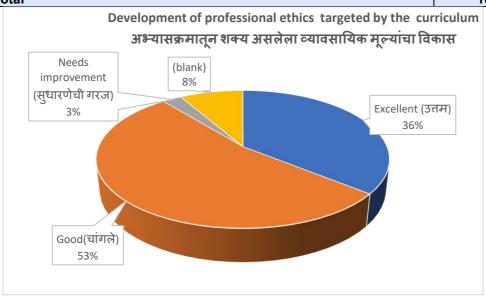

--------------------------------|------------------------|
| Excellent (ਤਜ਼ਸ)                                                                                                       | 35.83%                 |
| Good(चांगले)                                                                                                           | 53.33%                 |
| Needs improvement (सुधारणेची) गरज)                                                                                     | 2.50%                  |
| (blank)                                                                                                                | 8.33%                  |
| Grand Total                                                                                                            | 100.00%                |



# 7) Level of competency in the relevant field that the curriculum can create in the student अभ्यासक्रमातून विद्यार्थ्यांमध्ये निर्माण होऊ शकणाऱ्या क्षमतेची पातळी

| Level of competency in the relevant field that the curriculum can create in the student अभ्यासक्रमातून विद्यार्थ्यांमध्ये निर्माण होऊ शकणाऱ्या |                        |
|------------------------------------------------------------------------------------------------------------------------------------------------|------------------------|
| क्षमतेची पातळी                                                                                                                                 | Percentage of response |
| Average (साधारण)