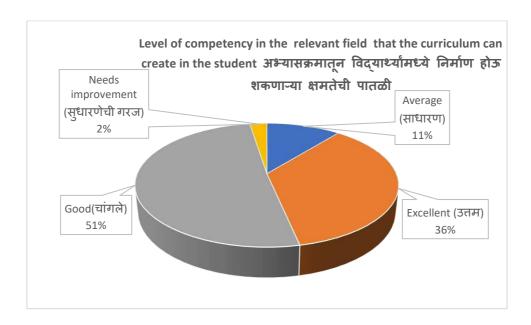

| 10.83%                 |
| Excellent (उत्तम)                                                                                                                              | 35.83%                 |
| Good(चांगले)                                                                                                                                   | 50.83%                 |
| Needs improvement (सुधारणेची) गरज)                                                                                                             | 2.50%                  |
| Grand Total                                                                                                                                    | 100.00%                |



Dr. R. R. Kumbhar

7) Level of competency in the relevant field that the curriculum can create in the student अभ्यासक्रमात्न विद्यार्थ्यांमध्ये निर्माण होऊ शकणाऱ्या क्षमतेची पातळी

| Level of competency in the relevant field that the curriculum can create in the student अभ्यासक्रमातून विद्यार्थ्यांमध्ये निर्माण होऊ शकणाऱ्या क्षमतेची पातळी | Percentage of response |
|---------------------------------------------------------------------------------------------------------------------------------------------------------------|------------------------|
| Average (साधारण)                                                                                                                                              | 10.83%                 |
| Excellent (उत्तम)