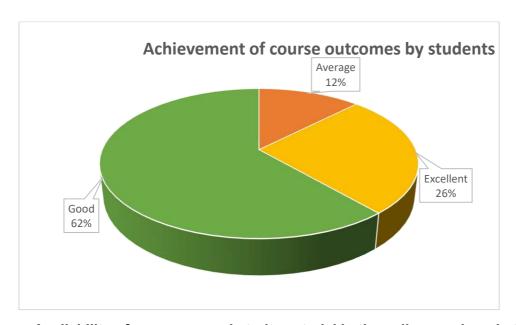

| 7.67%                  |
| Excellent                              | 16.90%                 |
| Good                                   | 71.67%                 |
| Needs improvement                      | 3.76%                  |
| Grand Total                            | 100.00%                |



## 3) Achievement of course outcomes by students

| Achievement of course outcomes by students | Percentage of response |
|--------------------------------------------|------------------------|
| Average                                    | 12.37%                 |
| Excellent                                  | 26.24%                 |
| Good                                       | 61.39%                 |
| Grand Total                                | 100.00%                |



# 4) Availability of resources and study material in the college and market for the designed syllabus

| Availability of resources and study material in the college and market for the designed syllabus | Percentage of response |
|--------------------------------------------------------------------------------------------------|------------------------|
| Average                                                                                          | 5.70%                  |
| Excellent                                                                                        | 39.64%                 |
| Good                                                                                             | 53.60%                 |
| Needs improvement