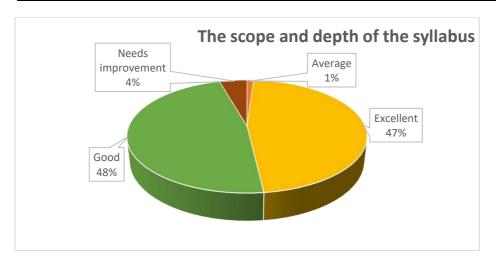

0%                 |
| Good (चांगले)                      | 50.44%                 |
| Needs improvement (सुधारणेची) गरज) | 4.37%                  |
| (blank)                            | 0.29%                  |
| Grand Total                        | 100.00%                |



# **Teacher Feedback**

1) The scope and depth of the syllabus

| The scope and depth of the syllabus | Percentage of response |
|-------------------------------------|------------------------|
| Average                             | 1.06%                  |
| Excellent                           | 47.08%                 |
| Good                                | 47.46%                 |
| Needs improvement                   | 4.41%                  |
| Grand Total                         | 100.00%                |



## 2) Employment orientation of the syllabus

| Employment orientation of the syllabus | Percentage of response |
|----------------------------------------|------------------------|
| Average                                | 7.67%                  |
| Excellent                              | 16.90%                 |
| Good                                   | 71.67%                 |
| Needs improvement                      | 3.76%                  |
| Grand Total                            | 100.00%                |



## 3) Achievement of course outcomes by students

| Achievement of course outcomes by students | Percentage of response |
|--------------------------------------------|------------------------|
| Average                                    | 12.37%                 |
| Excel