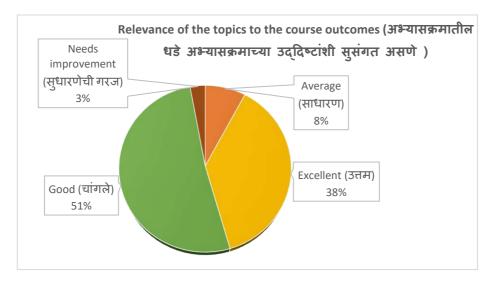

--------------------------------------------------------------|------------------------|
| Average (साधारण)                                                                                                 | 7.87%                  |
| Excellent (उत्तम)                                                                                                | 37.61%                 |
| Good (चांगले)                                                                                                    | 51.60%                 |
| Needs improvement (सुधारणेची) गरज)                                                                               | 2.92%                  |
| Grand Total                                                                                                      | 100.00%                |



# 2) Load of the syllabus compared to the capacity of students (विद्यार्थ्याच्या क्षमतेच्या तुलनेत अभ्यासक्रमाचा भार)

| (Load of the syllabus compared to the capapcity of students)<br>विद्यार्थ्याच्या क्षमतेच्या तुलनेत अभ्यासक्रमाचा भार | Percentage of response |
|----------------------------------------------------------------------------------------------------------------------|------------------------|
| Average (साधारण)                                                                                                     | 17.20%                 |
| Excellent (ਤਜਸ)                                                                                                      | 23.32%                 |
| Good (चांगले)