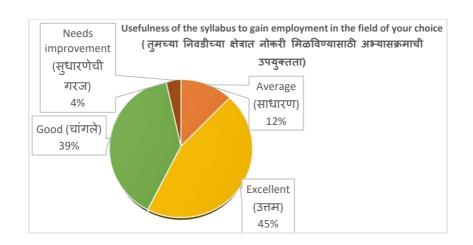

6.5.2 - The institution reviews its teaching-learning process, structures and methodologies of operation and learning outcomes at periodic intervals through its IQAC as per norms