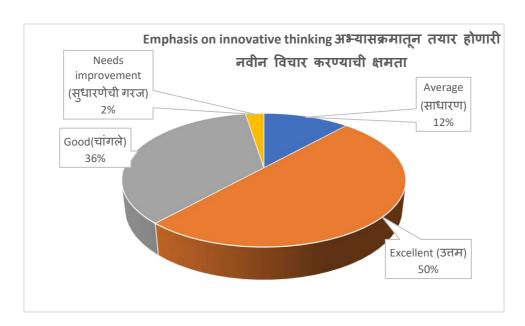

6.5.2 - The institution reviews its teaching-learning process, structures and methodologies of operation and learning outcomes at periodic intervals through its IQAC as per norms