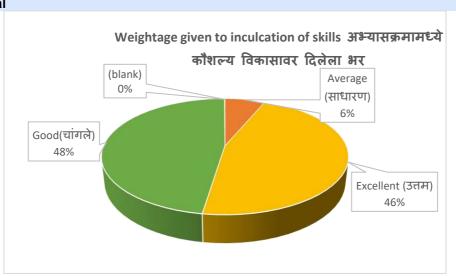

ेला भर

| Weightage given to inculcation of skills अभ्यासक्रमामध्ये कौशल्य विकासावर दिलेला भर | Percentage of response |
|-------------------------------------------------------------------------------------|------------------------|
| Average (साधारण)                                                                    | 6.31%                  |
| Excellent (उत्तम)                                                                   | 46.13%                 |
| Good(चांगले)                                                                        | 47.49%                 |
| (blank)                                                                             | 0.08%                  |
| Grand Total                                                                         | 100.00%                |



# 3) Relevance of the Learning Outcomes शैक्षणिक उद्दिष्टांची समर्पकता

| Relevance of the Learning Outcomes शैक्षणिक उद्दिष्टांची समर्पकता | Percentage of response |
|-------------------------------------------------------------------|------------------------|
| Average (साधारण)                                                  | 1.32%                  |
| Excellent (ਤਜ਼ਸ)                                                  | 46.98%                 |
| Good(चांगले)                                                      | 45.68%                 |
| Needs improvement (सुधारणेची) गरज)                                | 6.02%                  |
| Grand Total                                                       | 100.00%                |



4) Inculcation of interest to pursue higher education in t