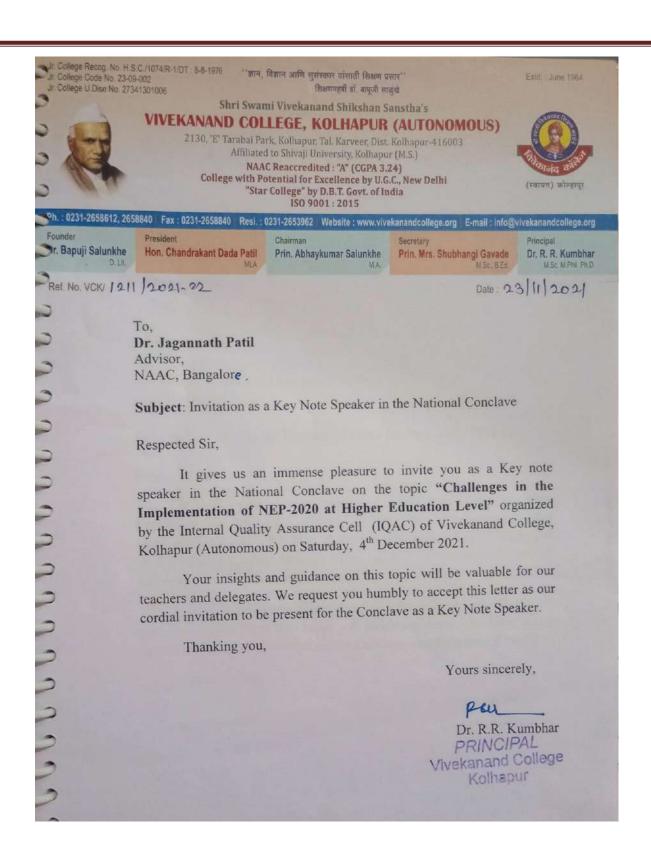

्रीय शैक्षणिक धोरण-2020 या विषयावरील राष्ट्रीय परिसंवाद/ वैठकीचे आयोजन शनिवार दि 4 डिसेंबर 2021 रोजी ऑफलाईन पद्धतीने केले आहे.

सदरच्या कार्यक्रमासाठी माननीय कुलगुरू प्रा. डॉ. डी. टी. शिर्के सर उद्घाटनाचे प्रमुख पाहुणे असणार आहेत. नेंक, बेंगलोर येथील advisor डॉ. जगन्नाथ पाटील सर हे बीज भाषक म्हणून राष्ट्रीय शैक्षणिक धोरणाच्या संदर्भातील महत्त्वाच्या मुद्यांवर विवेचन करणार आहेत.

सदरच्या कार्यक्रमाला कर्नाटकातील डॉ. एस. बी. बिरादार है राष्ट्रीय शैक्षणिक धोरणाच्या अंमलबजावणीतील महत्त्वाच्या मुद्द्यांवर विचार मंथन करणार आहेत. या राष्ट्रीय परिसंवादाचे उद्घाटन माननीय कुलगुरू डॉ. डी. टी. शिर्के सरांच्या हस्ते सकाळी ठीक 10.15 वाजता होणार आहे.

तरी सर्व प्राध्यापकांनी या राष्ट्रीय परिसंवादास उपस्थित राहणे बंधन कारक आहे याची नींद घ्यावी.

हॉ. आर. आर. कुंभार प्राचार्यी विवेकानंद कॉलेड कोल्हापर









#### Vivekanand College, Kolhapur (Autonomous)

National Conclave Date 4.12.2021 Attendance

| Challenges in the Implementation | of NEP 2020 at Highe | r Education Level |
|----------------------------------|----------------------|-------------------|
|----------------------------------|----------------------|-------------------|

|            |                                   |            | Signature                                 |