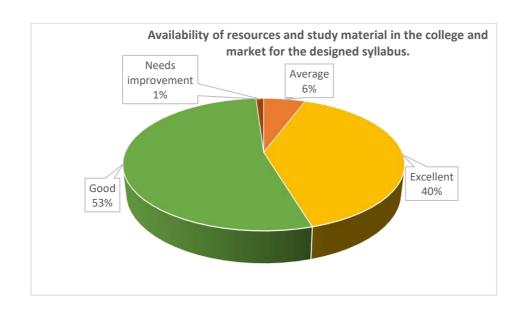

signed syllabus | Percentage of response |
|--------------------------------------------------------------------------------------------------|------------------------|
| Average                                                                                          | 5.70%                  |
| Excellent                                                                                        | 39.64%                 |
| Good                                                                                             | 53.60%                 |
| Needs improvement                                                                                | 1.06%                  |
| Grand Total                                                                                      | 100.00%                |



# 5) Students' response to the difficulty level of the syllabus

|                                                            | Percentage  |
|------------------------------------------------------------|-------------|
| Students' response to the difficulty level of the syllabus | of response |
| Average                                                    | 14.31%      |
| Excellent                                                  | 15.46%      |
| Good                                                       | 68.38%      |
| Needs improvement                                          | 1.85%       |
| Grand Total                                                | 100.00%     |



## **Alumni Feedback**

# 1) Weightage given to creating employability अभ्यासक्रमात्न रोजगारक्षमता निर्माण करण्याव