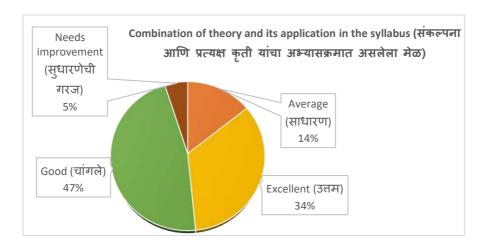

6.5.2 - The institution reviews its teaching-learning process, structures and methodologies of operation and learning outcomes at periodic intervals through its IQAC as per norms