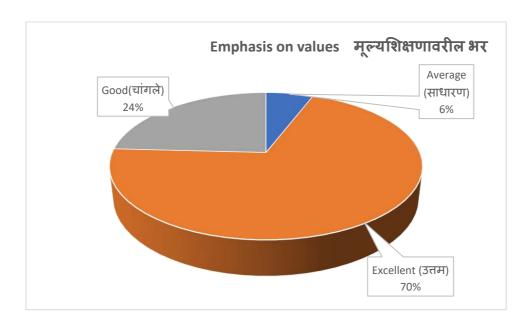

6.5.2 - The institution reviews its teaching-learning process, structures and methodologies of operation and learning outcomes at periodic intervals through its IQAC as per norms