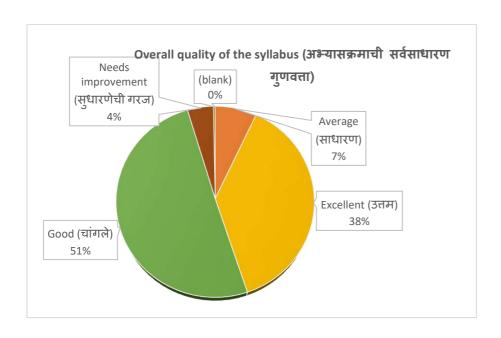

| 5.25%                  |
| Grand Total                                                                                                                                                 | 100.00%                |



# 6) Overall quality of the syllabus (अभ्यासक्रमाची एकूण गुणवत्ता)

| Overall quality of the syllabus    | Percentage of response |
|------------------------------------|------------------------|
| Average (साधारण)                   | 7.00%                  |
| Excellent (उत्तम)                  | 37.90%                 |
| Good (चांगले)                      | 50.44%                 |
| Needs improvement (सुधारणेची) गरज) | 4.37%                  |
| (blank)                            | 0.29%                  |
| Grand Total                        | 100.00%                |



# **Teacher Feedback**

1) The scope and depth of the syllabus

| The scope and depth of the syllabus | Percentage of response |
|-------------------------------------|------------------------|
| Average                             | 1.06%                  |
| Excellent                           | 47.08%                 |
| Good                                | 47.46%                 |
| Needs improvement                   | 4.41%                  |
| Grand Total                         | 100.00%                |



## 2) Employment orientation of the syllabus

| Employment orientation of the syllabus | Percentage of response |
|----------------------------------------|------------------------|
| Average                                | 7.67%                  |
| Excellent