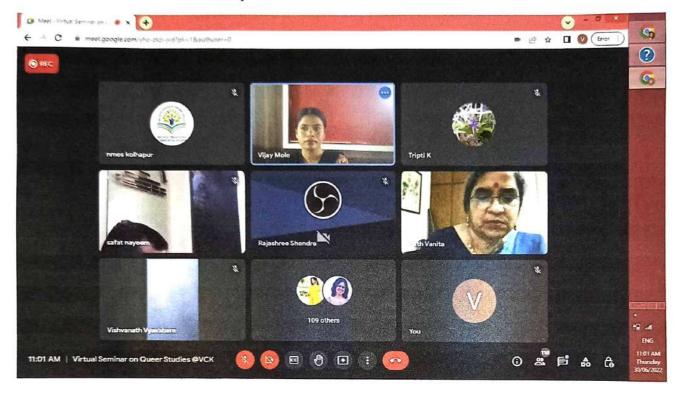

|    | 2022                                                     | International Conference on Nurture Nature to Strengthen the Future                             | only women but other genders like LGBTQIA in the field of science and Ecolology. It sensitized the participants towards these genders. |     |    |
|----|----------------------------------------------------------|-------------------------------------------------------------------------------------------------|----------------------------------------------------------------------------------------------------------------------------------------|-----|----|
| 8  | 10<br>March,<br>2022                                     | A Guest lecture on "How Does Nirbhaya Pathak Work?"                                             | It created awareness<br>among girls and boys<br>related to sexual<br>harassment and Nirbhaya<br>case and Nirbhaya<br>Pathak.           | 201 | 60 |
| 9  | 18 <sup>th</sup> to<br>23 <sup>rd</sup><br>April<br>2022 | Lathi Kathi<br>(Mardani Khel)<br>Training for Girls                                             | It helped girls to be self reliant regarding protection.                                                                               | 62  | 67 |
| 10 | 20 April<br>2022                                         | Film Screening of<br>Jipsi                                                                      | It brought into light the unnoticed contribution of mothers in the families                                                            | 16  | 76 |
| 11 | 25 May,<br>2022                                          | Women's Issues and<br>Mentality of the<br>Society                                               | It helped girls realise how<br>it is essential to fight to<br>claim equality.                                                          | 16  | 83 |
| 12 | 30 <sup>th</sup> June<br>2022                            | One Day<br>International<br>Interdisciplinary<br>One Day Virtual<br>Seminar on Queer<br>Studies | It helped to make our campus more sensitive towards other genders like LGBTQIA.                                                        | 141 | 92 |