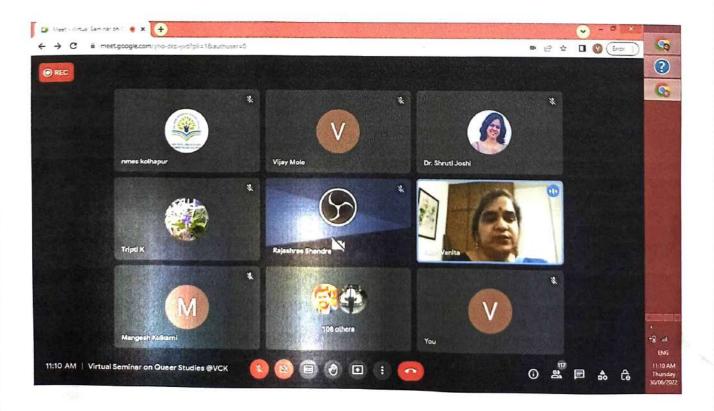

|    | 2022                                                     | International Conference on Nurture Nature to Strengthen the Future                             | only women but other genders like LGBTQIA in the field of science and Ecolology. It sensitized the participants towards these genders. |     |    |
|----|----------------------------------------------------------|-------------------------------------------------------------------------------------------------|----------------------------------------------------------------------------------------------------------------------------------------|-----|----|
| 8  | 10<br>March,<br>2022                                     | A Guest lecture on "How Does Nirbhaya Pathak Work?"                                             | It created awareness<br>among girls and boys<br>related to sexual<br>harassment and Nirbhaya<br>case and Nirbhaya<br>Pathak.           | 201 | 60 |
| 9  | 18 <sup>th</sup> to<br>23 <sup>rd</sup><br>April<br>2022 | Lathi Kathi<br>(Mardani Khel)<br>Training for Girls                                             | It helped girls to be self reliant regarding protection.                                                                               | 62  | 67 |
| 10 | 20 April<br>2022                                         | Film Screening of<br>Jipsi                                                                      | It brought into light the unnoticed contribution of mothers in the families                                                            | 16  | 76 |
| 11 | 25 May,<br>2022                                          | Women's Issues and<br>Mentality of the<br>Society                                               | It helped girls realise how<br>it is essential to fight to<br>claim equality.                                                          | 16  | 83 |
| 12 | 30 <sup>th</sup> June<br>2022                            | One Day<br>International<br>Interdisciplinary<br>One Day Virtual<br>Seminar on Queer<br>Studies | It helped to make our campus more sensitive towards other genders like LGBTQIA.                                                        | 141 | 92 |