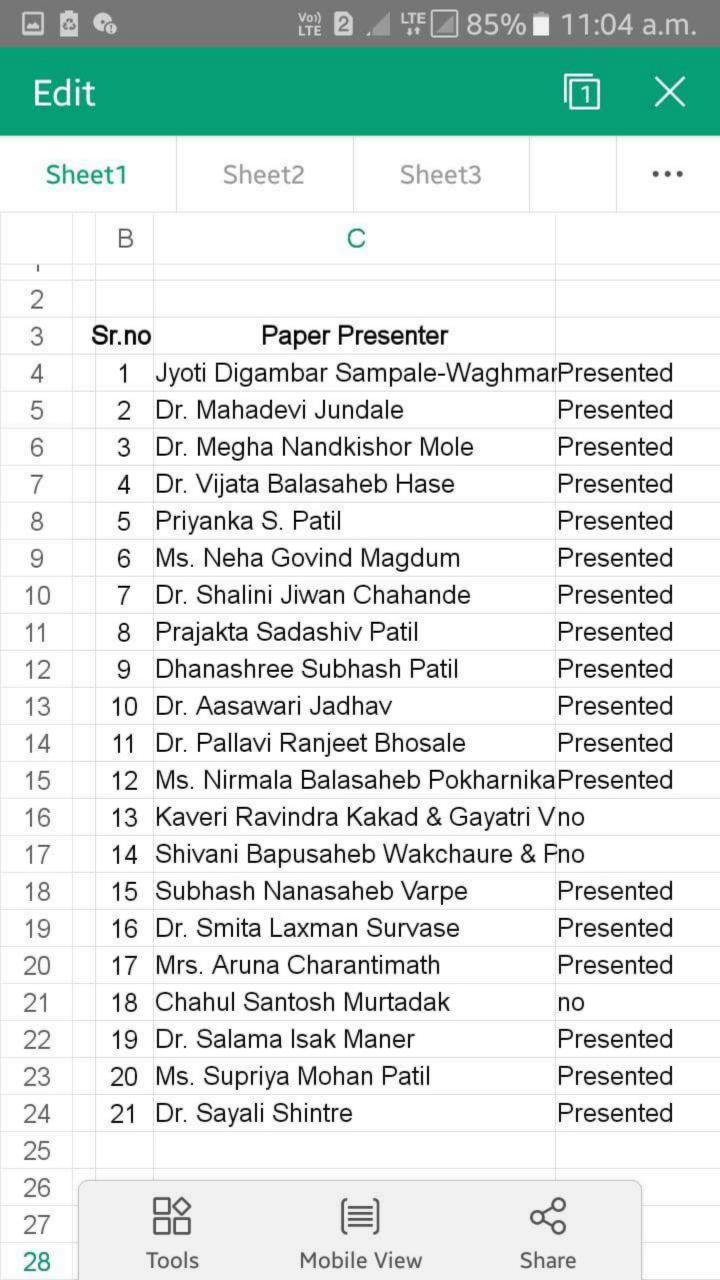

ale, Speaker                | 01:30p.m   |
|                      | Dr. Niranjana Chavan, Chairperson               |            |
|                      | Dr. Pramila Battase, Rappoteur                  |            |
| Technical Session V  | Paper/Poster Presentation                       | 01:50p.m   |
|                      | Dr. Padmashree Awate, Chairperson               |            |
|                      | Dr. Mrunalini Desai, Rappoteur                  |            |
| Valedictory Function | Vote of Thanks by Deepali Taywade Patil         | 04:00p.m   |













# Registration form

Questions

Responses

179

Settings

# 179 responses



0

# Not accepting responses



# Message for respondents

Please Contact with Nitin Kawthankar 8007016919

Summary

Question

Individual



# SANSTHAMATA SUSHILADEVI SALUNKHE CENTER OF WOMEN'S STUDIES

Organizes In Association With INDIAN WOMEN SCIENTISTS' ASSOCIATION

**One Day International Interdisciplinary Conference (Virtual)** 

on

"NURTURE NATURE TO STRENGTHEN THE FUTURE" Wednesday, 9th March, 2022.

#### **REPORT**

Sansthamata Sushiladevi Salunkhe Centre of Women's Studies, Vivekanand College, Kolhapur (Autonomous) organized in association with Indian Women Scientists' Association. The inaugural function took place with the welcome address by Dr. Anuradha Samant at 10:00a.m Dr.Dhanashree Patil Introduced the conference. Hon'ble Prin. Dr R.R. Kumbhar addressed the delegates. There were 179 participants.

## Report of the Session- I

# TITLE: APPLICATION OF SPACE TECHNOLOGY FOR SOCIETAL BENEFITS WITH REFERENCE TO WOM