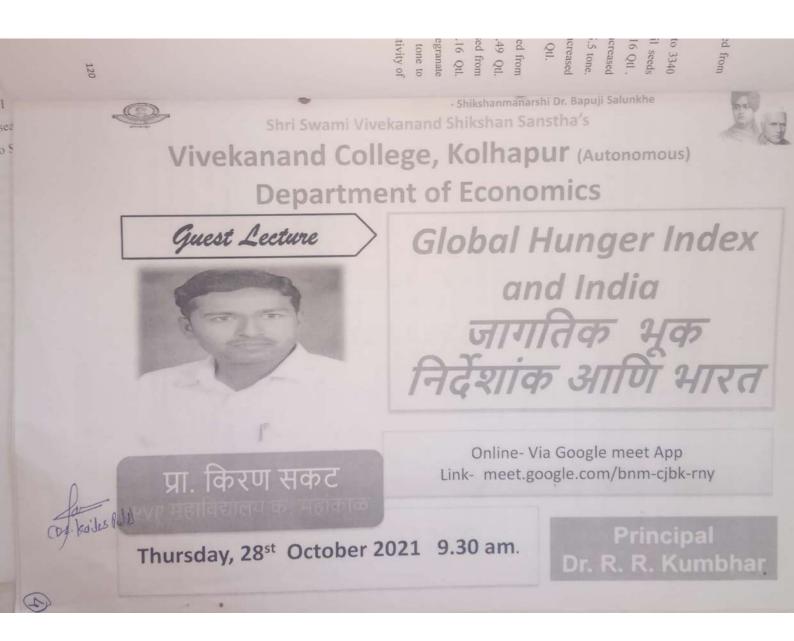

#### Organized during 2021-2022

| Sr.<br>No | Date                                                                                                                                                                       | Title of the activity                       | Outcome                                          | No of<br>Participants | Page<br>No. |  |
|-----------|----------------------------------------------------------------------------------------------------------------------------------------------------------------------------|---------------------------------------------|--------------------------------------------------|-----------------------|-------------|--|
| 1         | 16 Oct.<br>2021                                                                                                                                                            |                                             |                                                  | 85                    | 4           |  |
| 2         | 28 <sup>th</sup> Oct.<br>2021                                                                                                                                              |                                             |                                                  | 50                    | 9           |  |
| 3         | 3 Jan<br>2022                                                                                                                                                              |                                             |                                                  | 73                    | 19          |  |
| 4         | 11<br>March,<br>2022                                                                                                                                                       | A Guest Lecture on Girls and faculty became |                                                  | 86                    | 24          |  |
| 5         | 8 March 2022 A Seminar on "Journey of Iconic Vivekanandians" It provided inspiration to girls that they can make career in male dominated fields like Indian Armed Forces. |                                             | 293                                              | 34                    |             |  |
| 6         | 8 March, Two Wheeler and 2022 Four wheeler Training Course It improved the skill set of ladies faculty that helped indirectly to create gender equity.                     |                                             | 16                                               | 40                    |             |  |
| 7         | 9 <sup>th</sup><br>March,                                                                                                                                                  | One Day<br>Interdisciplinary                | The conference addressed the contribution of not | 179                   | 46          |  |