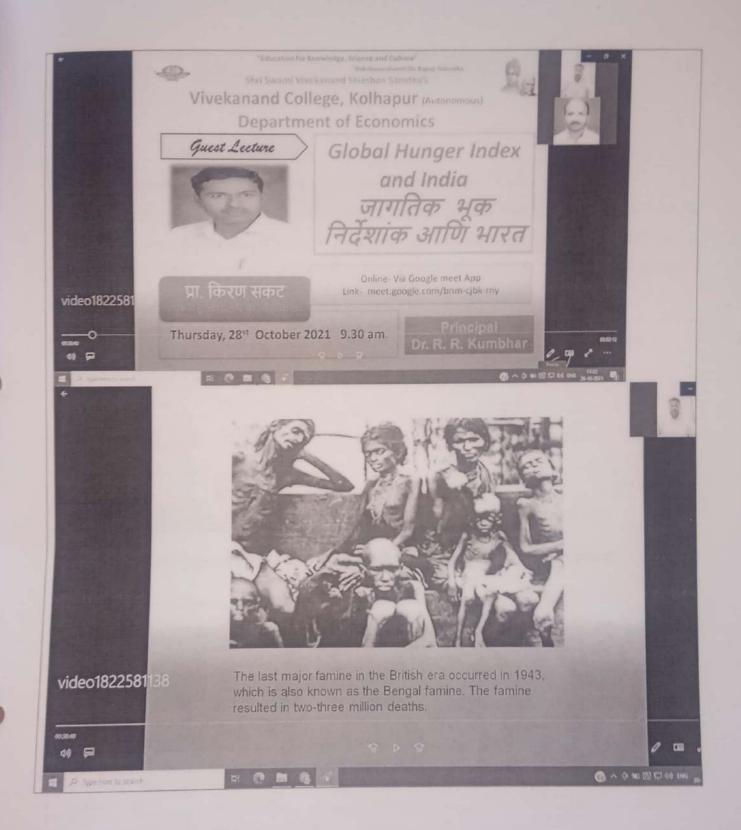

#### Organized during 2021-2022

| Sr.<br>No | Date                                                                                                                                                                       | Title of the activity                       | Outcome                                          | No of<br>Participants | Page<br>No. |  |
|-----------|----------------------------------------------------------------------------------------------------------------------------------------------------------------------------|---------------------------------------------|--------------------------------------------------|-----------------------|-------------|--|
| 1         | 16 Oct.<br>2021                                                                                                                                                            |                                             |                                                  | 85                    | 4           |  |
| 2         | 28 <sup>th</sup> Oct.<br>2021                                                                                                                                              |                                             |                                                  | 50                    | 9           |  |
| 3         | 3 Jan<br>2022                                                                                                                                                              |                                             |                                                  | 73                    | 19          |  |
| 4         | 11<br>March,<br>2022                                                                                                                                                       | A Guest Lecture on Girls and faculty became |                                                  | 86                    | 24          |  |
| 5         | 8 March 2022 A Seminar on "Journey of Iconic Vivekanandians" It provided inspiration to girls that they can make career in male dominated fields like Indian Armed Forces. |                                             | 293                                              | 34                    |             |  |
| 6         | 8 March, Two Wheeler and 2022 Four wheeler Training Course It improved the skill set of ladies faculty that helped indirectly to create gender equity.                     |                                             | 16                                               | 40                    |             |  |
| 7         | 9 <sup>th</sup><br>March,                                                                                                                                                  | One Day<br>Interdisciplinary                | The conference addressed the contribution of not | 179                   | 46          |  |