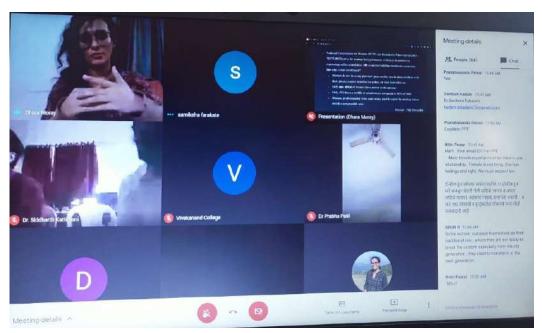

#### Minutes of the 6th Meeting

Minutes of the 6th meeting of the Board of Studies in English and Linguistics held on Tuesday, 4/5/2021 at 10.00 a.m. on Zoom platform.

#### Members Present:

Dr. K.D. Tiwade (Chairperson)

Mr. S. M. Ruikar

Dr. S. M Joshi

Dr P. A. Patil

Dr. S. B. Gokhale

Dr. C. A. Langare

Dr. S. R. Ghatge

Ms. S. M. Patil

Dr. S.A. Maner

Dr. A. S. Mahat

Mr. Vishal Pinjani

hairperson

Department of English Vivekanand College, Kolhapur

Mr. Vishal Pinjani is Vocal about being a member of LBTQIA Community Poster of his Program about Gender and Sexual Minorities