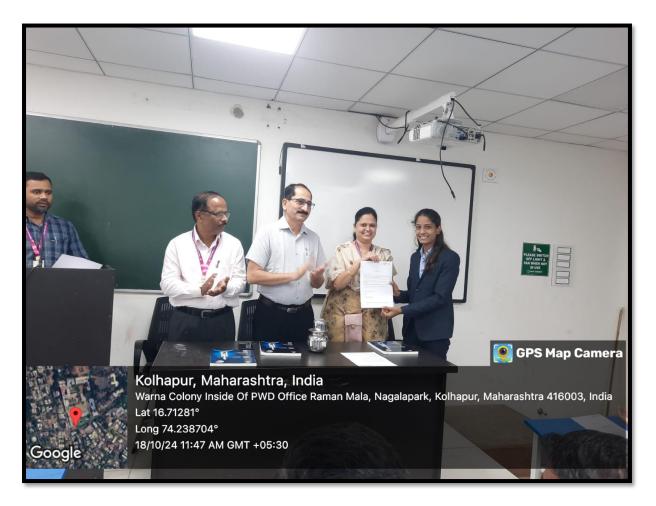

# VIVEKANAND COLLEGE, KOLHAPUR (EMPOWERED AUTONOMOUS)

TRAINING AND PLACEMENT CELL

One Page Report: Placement Drive\_EPIC Consulting Services, Pune.

| 1. | Name of the<br>Department  | Training and Placement                                                                                                                                                                                                                                                                                                                                                                                                   |
|----|----------------------------|--------------------------------------------------------------------------------------------------------------------------------------------------------------------------------------------------------------------------------------------------------------------------------------------------------------------------------------------------------------------------------------------------------------------------|
| 2. | Name of the Activity       | Placement                                                                                                                                                                                                                                                                                                                                                                                                                |
| 3. | Date/Duration              | Friday,18/10/2024                                                                                                                                                                                                                                                                                                                                                                                                        |
| 4. | Aims and Objectives        | To provide students with employment opportunity                                                                                                                                                                                                                                                                                                                                                                          |
| 5. | Details of<br>Participants | Total Participants :223(Girls:144; Boys:79)<br>Total placed : 161 (Girls: 102; Boys: 59)                                                                                                                                                                                                                                                                                                                                 |
| 6  | Expenditure & Funding's    | Nil                                                                                                                                                                                                                                                                                                                                                                                                                      |
| 7  | Brief information          | A registration drive was conducted for the final year students of all faculties for completing the process of registration on NSDC. Accordingly, 223 students got their registrations completed. After completion of the registrations telephonic interviews were conducted and 161 students were been offered with job in EPIC Consulting Services, Pune and offer letters were distributed to the respective students. |
| 8  | Outcomes                   | 161 students got offer letters from EPIC Consulting Services, Pune.                                                                                                                                                                                                                                                                                                                                                      |

Mr. S.N. Chavan Placement Officer Placement cell, Vivekanand College. Kolhapur-416 003

Dr. R.R. Kumbhar
PRINCIPAL
VIVEKANAND COLLEGE, KOLHAPUR
(EMPOWERED AUTONOMOUS)