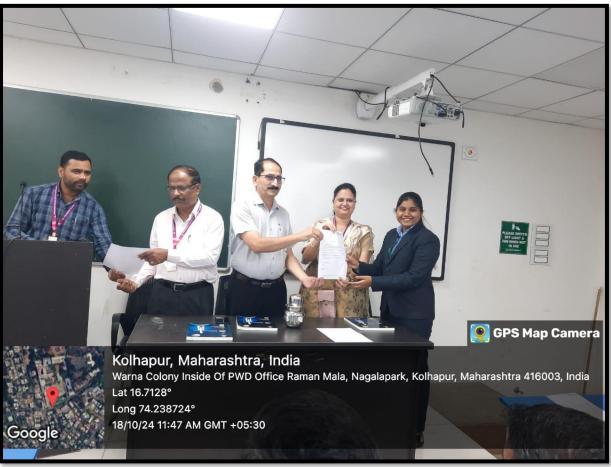

# VIVEKANAND COLLEGE, KOLHAPUR (EMPOWERED AUTONOMOUS)

TRAINING AND PLACEMENT CELL

One Page Report: Placement Drive\_EPIC Consulting Services, Pune.

| 1. | Name of the<br>Department  | Training and Placement                                                                                                                                                                                                                                                                                                                                                                                                   |
|----|----------------------------|--------------------------------------------------------------------------------------------------------------------------------------------------------------------------------------------------------------------------------------------------------------------------------------------------------------------------------------------------------------------------------------------------------------------------|
| 2. | Name of the Activity       | Placement                                                                                                                                                                                                                                                                                                                                                                                                                |
| 3. | Date/Duration              | Friday,18/10/2024                                                                                                                                                                                                                                                                                                                                                                                                        |
| 4. | Aims and Objectives        | To provide students with employment opportunity                                                                                                                                                                                                                                                                                                                                                                          |
| 5. | Details of<br>Participants | Total Participants :223(Girls:144; Boys:79)<br>Total placed : 161 (Girls: 102; Boys: 59)                                                                                                                                                                                                                                                                                                                                 |
| 6  | Expenditure & Funding's    | Nil                                                                                                                                                                                                                                                                                                                                                                                                                      |
| 7  | Brief information          | A registration drive was conducted for the final year students of all faculties for completing the process of registration on NSDC. Accordingly, 223 students got their registrations completed. After completion of the registrations telephonic interviews were conducted and 161 students were been offered with job in EPIC Consulting Services, Pune and offer letters were distributed to the respective students. |
| 8  | Outcomes                   | 161 students got offer letters from EPIC Consulting Services, Pune.                                                                                                                                                                                                                                                                                                                                                      |

Mr. S.N. Chavan Placement Officer Placement cell, Vivekanand College. Kolhapur-416 003

Dr. R.R. Kumbhar
PRINCIPAL
VIVEKANAND COLLEGE, KOLHAPUR
(EMPOWERED AUTONOMOUS)