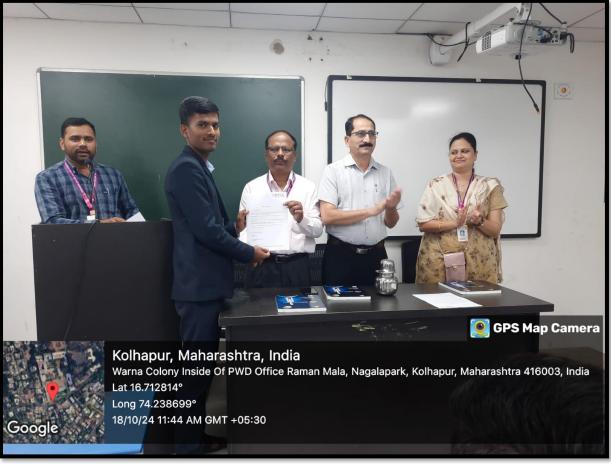

# VIVEKANAND COLLEGE, KOLHAPUR (EMPOWERED AUTONOMOUS)

TRAINING AND PLACEMENT CELL

One Page Report: Placement Drive\_EPIC Consulting Services, Pune.

| 1. | Name of the<br>Department  | Training and Placement                                                                                                                                                                                                                                                                                                                                                                                                   |
|----|----------------------------|--------------------------------------------------------------------------------------------------------------------------------------------------------------------------------------------------------------------------------------------------------------------------------------------------------------------------------------------------------------------------------------------------------------------------|
| 2. | Name of the Activity       | Placement                                                                                                                                                                                                                                                                                                                                                                                                                |
| 3. | Date/Duration              | Friday,18/10/2024                                                                                                                                                                                                                                                                                                                                                                                                        |
| 4. | Aims and Objectives        | To provide students with employment opportunity                                                                                                                                                                                                                                                                                                                                                                          |
| 5. | Details of<br>Participants | Total Participants :223(Girls:144; Boys:79)<br>Total placed : 161 (Girls: 102; Boys: 59)                                                                                                                                                                                                                                                                                                                                 |
| 6  | Expenditure & Funding's    | Nil                                                                                                                                                                                                                                                                                                                                                                                                                      |
| 7  | Brief information          | A registration drive was conducted for the final year students of all faculties for completing the process of registration on NSDC. Accordingly, 223 students got their registrations completed. After completion of the registrations telephonic interviews were conducted and 161 students were been offered with job in EPIC Consulting Services, Pune and offer letters were distributed to the respective students. |
| 8  | Outcomes                   | 161 students got offer letters from EPIC Consulting Services, Pune.                                                                                                                                                                                                                                                                                                                                                      |

Mr. S.N. Chavan Placement Officer Placement cell, Vivekanand College. Kolhapur-416 003

Dr. R.R. Kumbhar
PRINCIPAL
VIVEKANAND COLLEGE, KOLHAPUR
(EMPOWERED AUTONOMOUS)