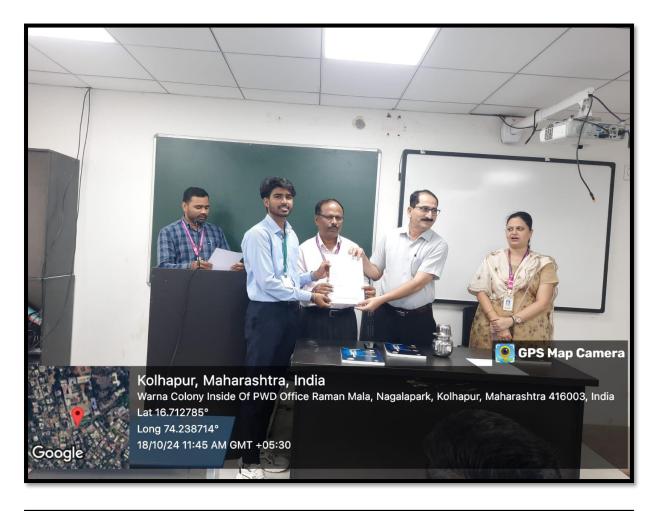

# VIVEKANAND COLLEGE, KOLHAPUR (EMPOWERED AUTONOMOUS)

TRAINING AND PLACEMENT CELL

One Page Report: Placement Drive\_EPIC Consulting Services, Pune.

| 1. | Name of the<br>Department  | Training and Placement                                                                                                                                                                                                                                                                                                                                                                                                   |
|----|----------------------------|--------------------------------------------------------------------------------------------------------------------------------------------------------------------------------------------------------------------------------------------------------------------------------------------------------------------------------------------------------------------------------------------------------------------------|
| 2. | Name of the Activity       | Placement                                                                                                                                                                                                                                                                                                                                                                                                                |
| 3. | Date/Duration              | Friday,18/10/2024                                                                                                                                                                                                                                                                                                                                                                                                        |
| 4. | Aims and Objectives        | To provide students with employment opportunity                                                                                                                                                                                                                                                                                                                                                                          |
| 5. | Details of<br>Participants | Total Participants :223(Girls:144; Boys:79)<br>Total placed : 161 (Girls: 102; Boys: 59)                                                                                                                                                                                                                                                                                                                                 |
| 6  | Expenditure & Funding's    | Nil                                                                                                                                                                                                                                                                                                                                                                                                                      |
| 7  | Brief information          | A registration drive was conducted for the final year students of all faculties for completing the process of registration on NSDC. Accordingly, 223 students got their registrations completed. After completion of the registrations telephonic interviews were conducted and 161 students were been offered with job in EPIC Consulting Services, Pune and offer letters were distributed to the respective students. |
| 8  | Outcomes                   | 161 students got offer letters from EPIC Consulting Services, Pune.                                                                                                                                                                                                                                                                                                                                                      |

Mr. S.N. Chavan Placement Officer Placement cell, Vivekanand College. Kolhapur-416 003

Dr. R.R. Kumbhar
PRINCIPAL
VIVEKANAND COLLEGE, KOLHAPUR
(EMPOWERED AUTONOMOUS)