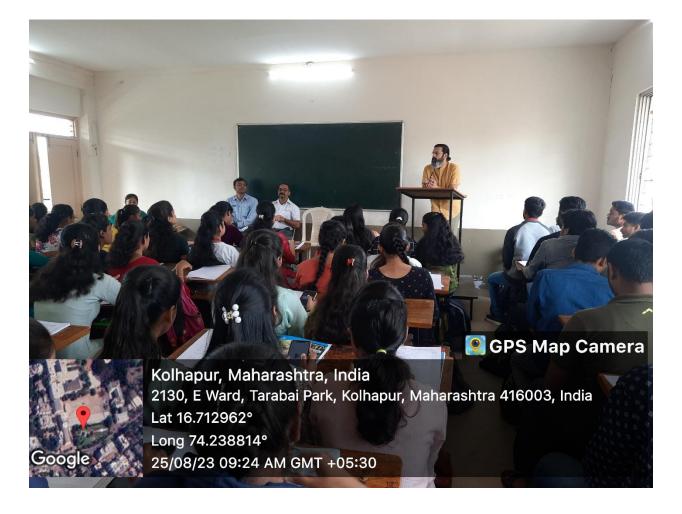

e session conducted by you will surely help our students to effectively use this app and make them aware of different Job openings.

Expect for your kind support in future. With regards,

Thank you.

Yours faithfully,

Dr. R. R. Kumbhar PRINCIPAL Vivekanand College



To, Mr. A

Mr. Atul Rajendra Komati Nokari Mahamandal, Kolhapur.

Subject: Letter of Thanks.

Sir,

We are thankful to you for providing our students with the knowledge of Nokari Mahamandal App. The session conducted by you will surely help our students to effectively use this app and make them aware of different Job openings.

Expect for your kind support in future. With regards,

Thank you.

Реи\_\_\_\_\_ Dr. R. R. Kumbhar PRINCIPAL Vivekanand College ≻Ковариг

Yours faithfully,

#### STUDENTS ATTENDING GUIDANCE SESSION





# STUDENTS DOING REGISTRATION ON NOKARI MAHAMANDAL APP



\*\*\*\*\*