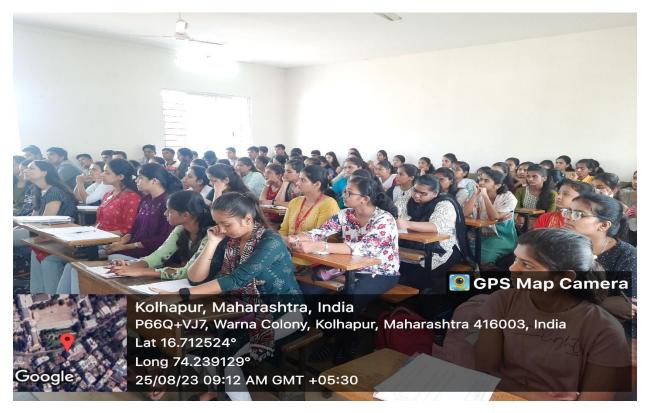

The session conducted by you will surely help our students to effectively use this app and make them aware of different Job openings.

Expect for your kind support in future. With regards,

Thank you.

Yours faithfully,

Dr. R. R. Kumbhar PRINCIPAL Vivekanand College



To, Mr. A

Mr. Atul Rajendra Komati Nokari Mahamandal, Kolhapur.

Subject: Letter of Thanks.

Sir,

We are thankful to you for providing our students with the knowledge of Nokari Mahamandal App. The session conducted by you will surely help our students to effectively use this app and make them aware of different Job openings.

Expect for your kind support in future. With regards,

Thank you.

Реи\_\_\_\_\_ Dr. R. R. Kumbhar PRINCIPAL Vivekanand College ≻Ковариг

Yours faithfully,

#### STUDENTS ATTENDING GUIDANCE SESSION





# STUDENTS DOING REGISTRATION ON NOKARI MAHAMANDAL APP



\*\*\*\*\*