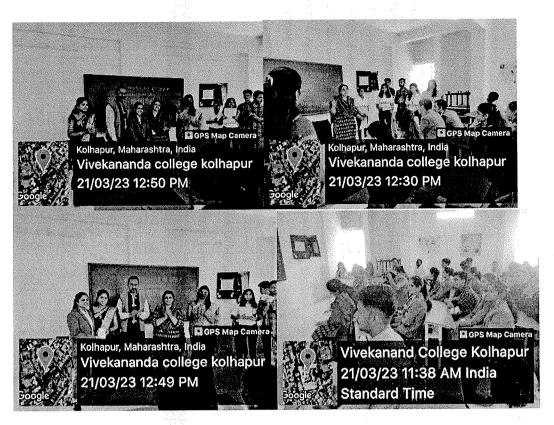

### ATTENDENCE

Subject/Activity: Management at International Level

Day/Date/Time: Monday, 21<sup>th</sup> March, 2023.

| SR.                                           | STUDENT NAME                                                      | M         | F            | 0 | CLASS   | SIGNATURE   |
|-----------------------------------------------|-------------------------------------------------------------------|-----------|--------------|---|---------|-------------|
| NO                                            |                                                                   |           |              |   | /DIV    |             |
| <u> </u>                                      | Neha kamale                                                       |           | <u> </u>     |   | BBAII   | <b>&gt;</b> |
| 2)                                            | sanjana sahani                                                    |           | ~            |   | BBAIII  |             |
| <u>3)                                    </u> | sayri sutar                                                       |           | <b>ا</b>     |   | BBAI    | Salvani     |
| <u>4)</u>                                     | mustakin attar                                                    | -         |              |   | BBAIII  | W M         |
| 5                                             | Rowardhan Nitin Lale                                              | ~         |              |   | B.R.AII | (A)         |
| 6                                             | Omkay. R. More                                                    | ~         |              |   | BBA. II | Contary     |
| 1]                                            | mitkymar Patel.                                                   | 5         |              |   | TABB    | melety -    |
| 8)                                            | Tegraj S. Shelor                                                  | ·         |              |   | BAATT   | (bot)       |
| <u>2)</u>                                     | Athair V. Behere                                                  | V         |              |   | B-u-    | 442)        |
| 10)                                           | Roban a shingala                                                  | ~         |              |   | BIBAI   | a 1 Egilan  |
| <u>)</u>                                      | Savar A Julia                                                     |           | ~            |   | RRATT   | 800         |
| 12)                                           | Anushka Arun Omese.                                               |           | ~            |   | 88A-III | Dynais      |
| 13)                                           | Harshwardhan V. Sutar                                             | <u></u>   |              |   | BBA-I   | montar      |
| 14)                                           | Prathamesh · V · Naykuadi                                         | <b>L</b>  |              |   | BRA-I   | Dor.        |
| [5]                                           | Aditi A. More                                                     |           | 1            |   | BBAI    | Angre       |
| 16)                                           | Shruti shrikard Powar                                             |           | $\checkmark$ |   | BBA-    | Shower      |
| 17)                                           | Prachi Bhastar Desai                                              |           | V            |   | BRA     | Resai       |
| 18/                                           | Aishwarya J. Nair                                                 |           | V            |   | 138A-7  | Amail       |
| 19)                                           | Vaishnavi Budad                                                   |           | V            |   | BRAI    | Bugar       |
| 2.6)                                          | parshan mangare                                                   | V         |              |   | BEA-    | Barsh       |
| 217                                           | Aniket Gawade                                                     | V         |              |   | BBA-I   | Box         |
| 22)                                           | Harshwardhan Jadhav                                               | 2         |              |   | BBA-I   | HJadhai     |
| <u>23)</u>                                    | Swaroop, Salaskar                                                 | $\sqrt{}$ |              |   | BBP-T   | Sm.salasha  |
| 24)                                           | Sayam, patil                                                      | /         |              |   | BBA-I   | es          |
| 25)                                           | Sayam. patil<br>Naibhar Menuti Sumase<br>Sounabh Bhagwan chougale | V         |              |   | BBAJ    | Mary .      |
| 26)                                           | Sounabh Bhagwan chougale                                          | ~         |              |   | RBUIT   | Francish.   |
| 27)                                           | Yashwardhan Raiell Morbale                                        | <u></u>   |              |   | BBA-I   | Minima      |
| 28)                                           | Auditya Babantao Acrole                                           | V         |              |   | BBA-2   | Aneto.      |

# MANAGEMENT AT INTERNATIONAL LEVEL COMPETITION

# AROHANA

Date: 21th march'2023

Time: 8:00 am

Place: BBA Dept..