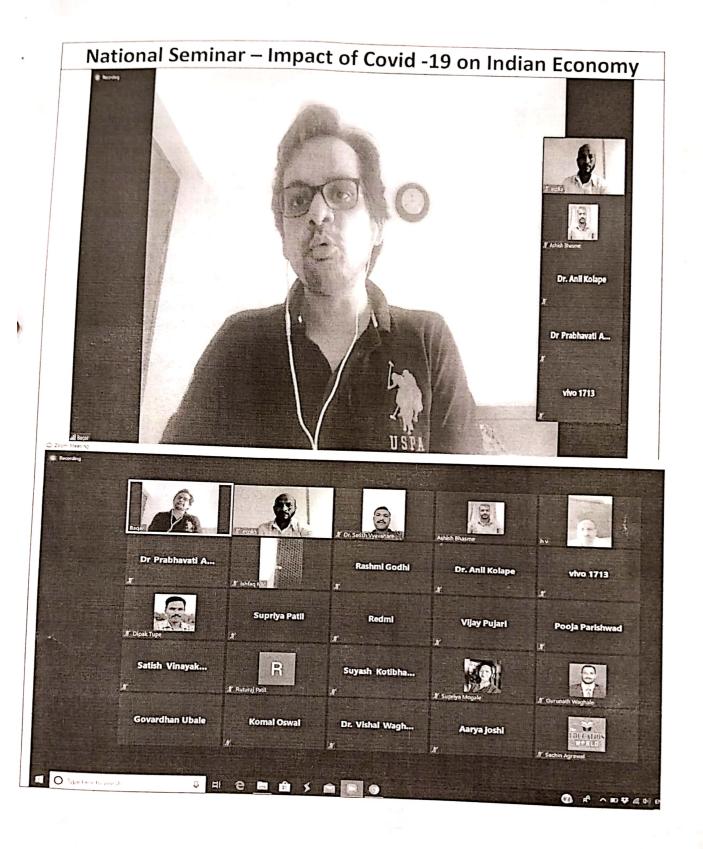

## "Impact of COVID-19 on Indian Economy"

Resource Person-

### Mr. Baqar Zaidi

Senior Associate, India Economics, Citi Research, Citigroup Global Markets India Pvt. Ltd.

No Registration Fee Date- 30/06/2020 Time- 11:00 am.

Registration link: https://forms.gle/oXovBrfSfY5NJVKt6 After registration join the Telegram group through following link: https://t.me/joinchat/Ogiwkx0 GNSsEnmi36yogA

#### NATIONAL WEBINAR ON 'IMPACT OF COVID 19 ON INDIAN ECONOMY'