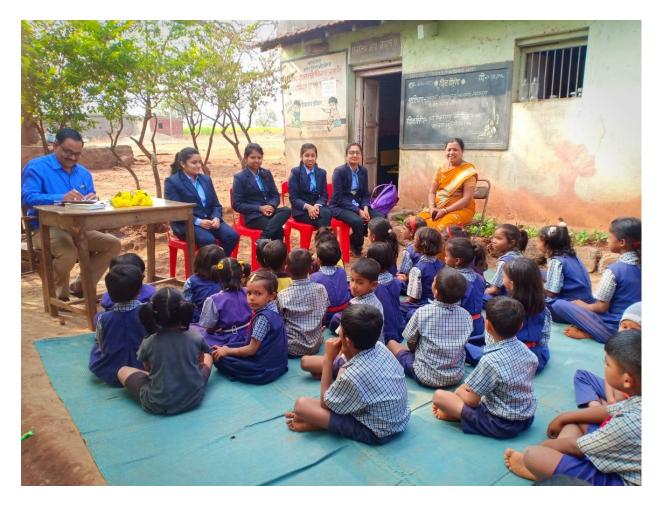

खुवराज शाहू महाराज हायस्कूल गांधीनगर कोल्हापर.

Best Practices-Students visited to schools to give knowledge of Computer

## Best Practices-Students visited to schools to give knowledge of Computer

Best Practices-Students visited to schools to give knowledge of Computer

## Best Practices-Students visited to schools to give knowledge of Computer