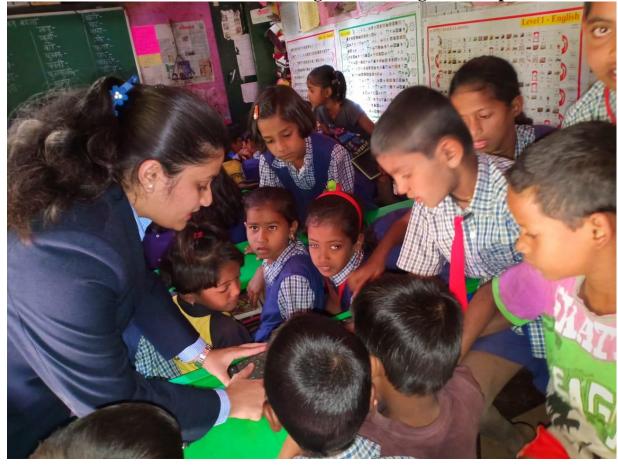

खुवराज शाहू महाराज हायस्कूल गांधीनगर कोल्हापर.

Best Practices-Students visited to schools to give knowledge of Computer

## Best Practices-Students visited to schools to give knowledge of Computer

Best Practices-Students visited to schools to give knowledge of Computer

## Best Practices-Students visited to schools to give knowledge of Computer