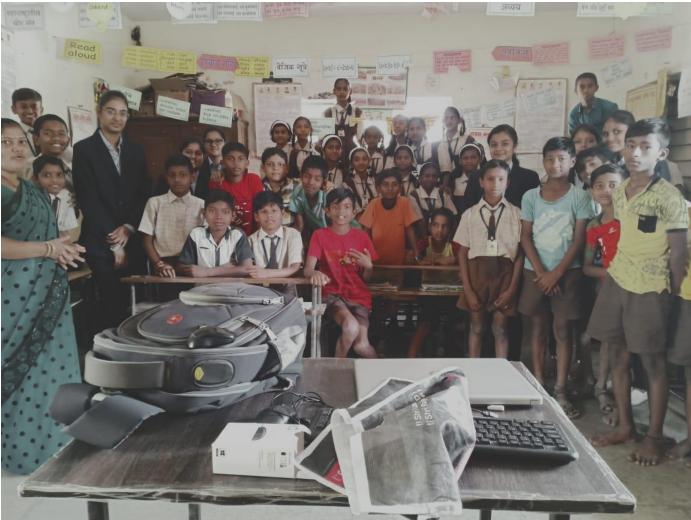

खुवराज शाहू महाराज हायस्कूल गांधीनगर कोल्हापर.

Best Practices-Students visited to schools to give knowledge of Computer

## Best Practices-Students visited to schools to give knowledge of Computer

Best Practices-Students visited to schools to give knowledge of Computer

## Best Practices-Students visited to schools to give knowledge of Computer