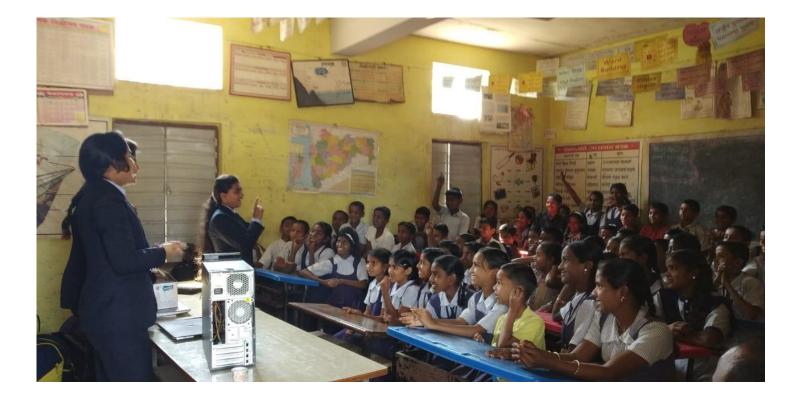

खुवराज शाहू महाराज हायस्कूल गांधीनगर कोल्हापर.

Best Practices-Students visited to schools to give knowledge of Computer

## Best Practices-Students visited to schools to give knowledge of Computer

Best Practices-Students visited to schools to give knowledge of Computer

## Best Practices-Students visited to schools to give knowledge of Computer