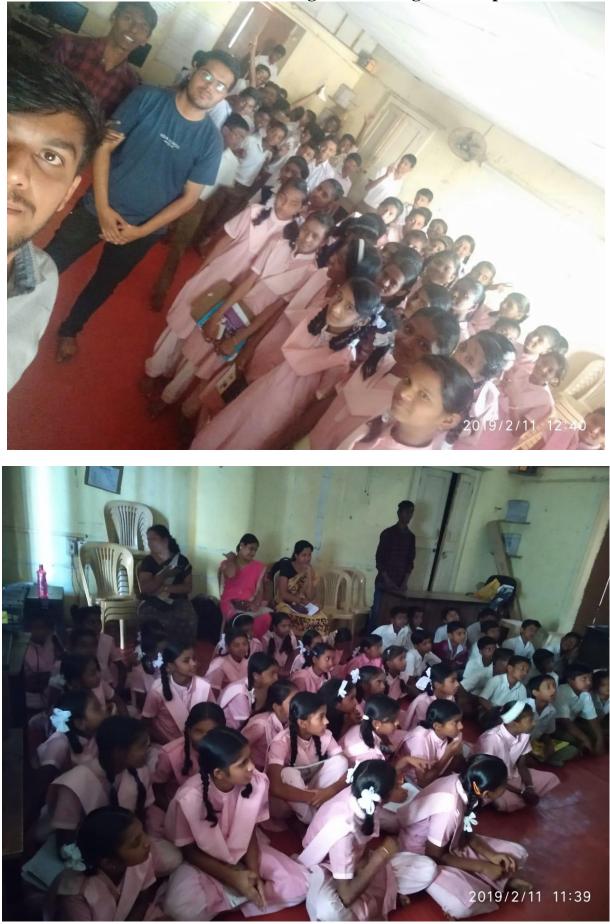

खुवराज शाहू महाराज हायस्कूल गांधीनगर कोल्हापर.

Best Practices-Students visited to schools to give knowledge of Computer

## Best Practices-Students visited to schools to give knowledge of Computer

Best Practices-Students visited to schools to give knowledge of Computer

## Best Practices-Students visited to schools to give knowledge of Computer