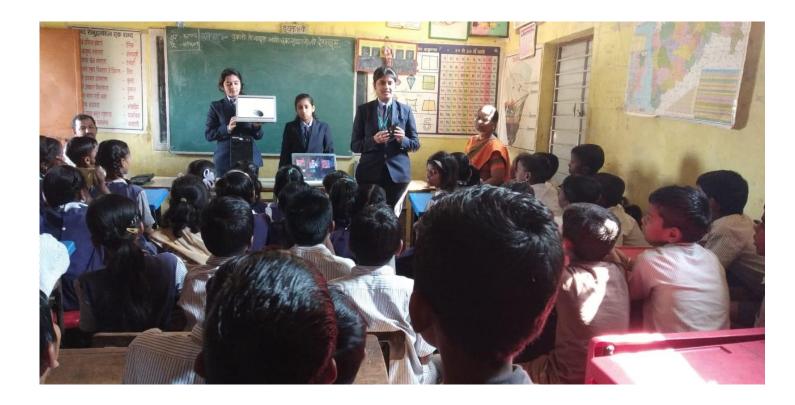

खुवराज शाहू महाराज हायस्कूल गांधीनगर कोल्हापर.

Best Practices-Students visited to schools to give knowledge of Computer

## Best Practices-Students visited to schools to give knowledge of Computer

Best Practices-Students visited to schools to give knowledge of Computer

## Best Practices-Students visited to schools to give knowledge of Computer