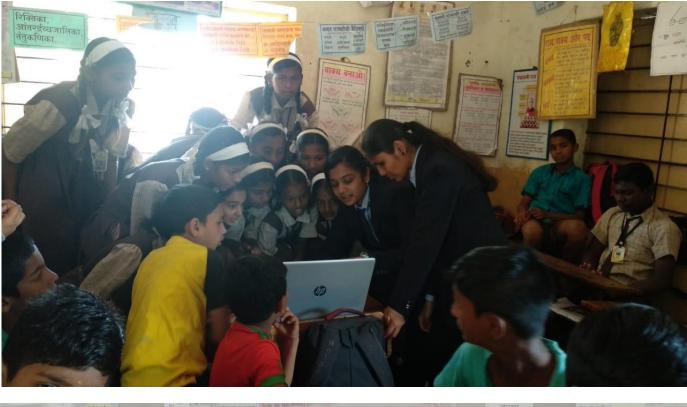

खुवराज शाहू महाराज हायस्कूल गांधीनगर कोल्हापर.

Best Practices-Students visited to schools to give knowledge of Computer

## Best Practices-Students visited to schools to give knowledge of Computer

Best Practices-Students visited to schools to give knowledge of Computer

## Best Practices-Students visited to schools to give knowledge of Computer