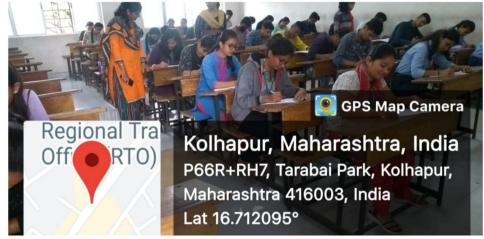

## DEPARTMENT OF B.C.A.

BCA Department is going to organize "Essay Writing Competition" for

BCA-I, II and III Students on 14th October, 2022 at 10.00am in BCA classrooms.

Topics for Essay Writing Competition are as follows

- 1. Contribution of Shikshanmaharshi Dr. Bapuji Salunkhe in Education
- 2. Should Students have limited access of Internet?
- 3. Ideal Person- Swami Vivekanand.
- 4. Should Social Media Banned in College?
- 5. Information Technology in 2030.
- \*Rules for Essay Writing Competition are as follows
- 1. Essay should be written on full-scale page.
- 2 Essay should be in 300-500 words.
- 3. Prepare your own content.
- 4. Essay should be neat and clean.