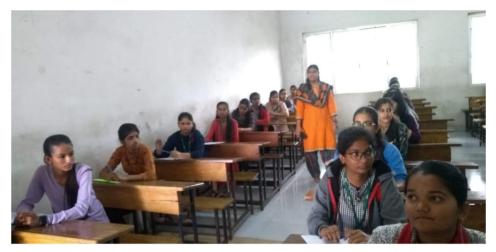

## DEPARTMENT OF B.C.A.

BCA Department is going to organize "Essay Writing Competition" for

BCA-I, II and III Students on 14th October, 2022 at 10.00am in BCA classrooms.

Topics for Essay Writing Competition are as follows

- 1. Contribution of Shikshanmaharshi Dr. Bapuji Salunkhe in Education
- 2. Should Students have limited access of Internet?
- 3. Ideal Person- Swami Vivekanand.
- 4. Should Social Media Banned in College?
- 5. Information Technology in 2030.
- \*Rules for Essay Writing Competition are as follows
- 1. Essay should be written on full-scale page.
- 2 Essay should be in 300-500 words.
- 3. Prepare your own content.
- 4. Essay should be neat and clean.