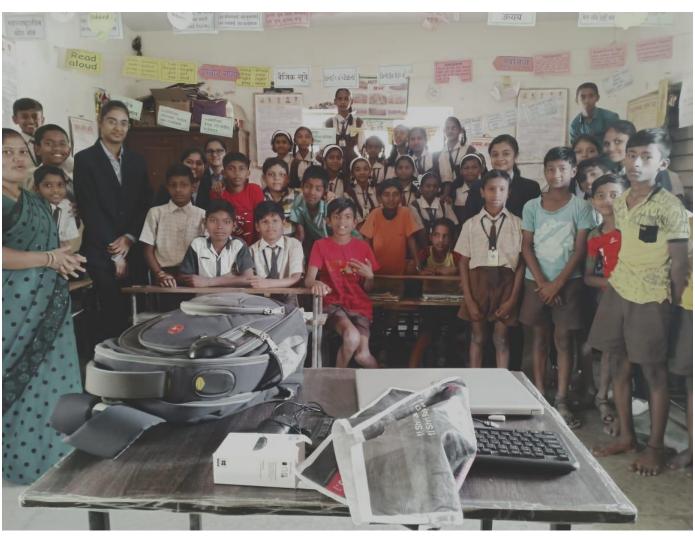

कळावे

आएना विश्वास्य मुख्याध्यापक

खुवराज शाहू महाराज हायस्कूल गांधीनगर कोल्हापर

Best Practices-Students visited to schools to give knowledge of Computer

#### Best Practices-Students visited to schools to give knowledge of Computer

Best Practices-Students visited to schools to give knowledge of Computer

Best Practices-Students visited to schools to give knowledge of Computer