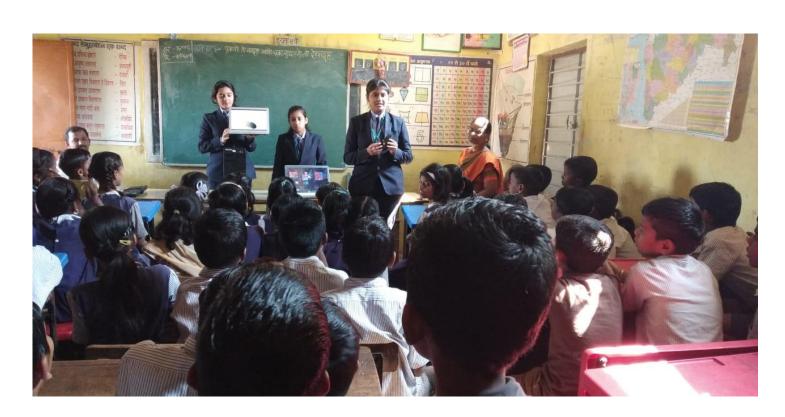

#### Notice

All the students of BCA are here by informed that our department is arranged ISR Activity to visit various Schools to give knowledge of computer. Interested students have to contact faculty Members.

So, all students are requested to participate in this ISR-Activity and you will have to give quick response as earlier as possible.

(Mr. S. S. Kale)

Co-ordinator
Department of B.C.A.
Vivekanand College, Kolhapur

#### Best Practices-Students visited to schools to give knowledge of Computer

Best Practices-Students visited to schools to give knowledge of Computer

Best Practices-Students visited to schools to give knowledge of Computer