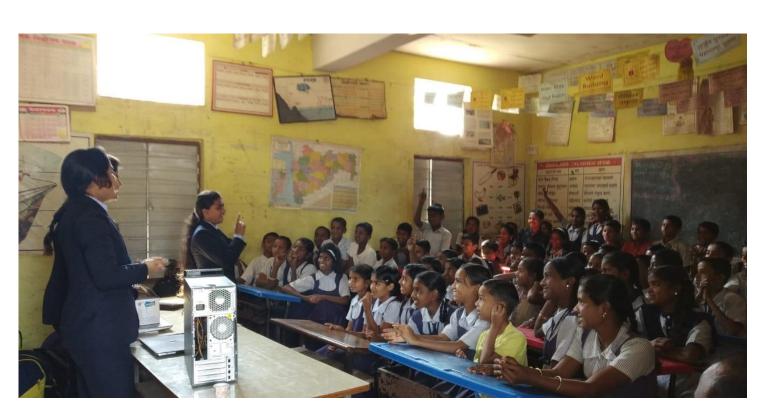

#### Notice

All the students of BCA are here by informed that our department is arranged ISR Activity to visit various Schools to give knowledge of computer. Interested students have to contact faculty Members.

#### Best Practices-Students visited to schools to give knowledge of Computer

Best Practices-Students visited to schools to give knowledge of Computer

Best Practices-Students visited to schools to give knowledge of Computer