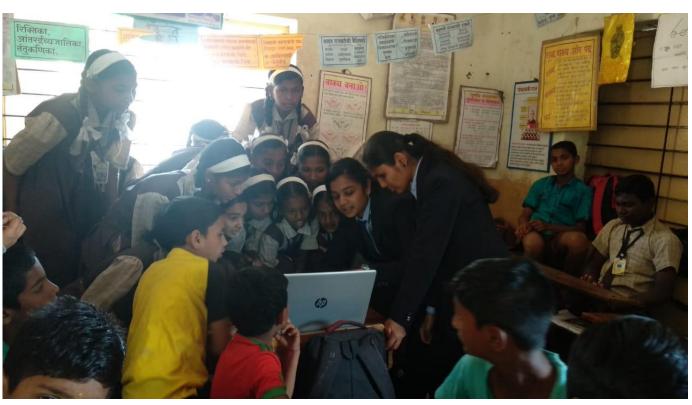

प्रति

दिनांक: 11/2/2019

मा . प्राचारी विवेकानंह कॉ लेज , कोल्हापूर.

विषय - विद्यार्थीना कॉम्युटर प्राशिक्षण दिलेबाबत.

महोदय,

आज हि । फेब्रु २०१९ रोजी आपल्या कॉलेजमधील विद्यार्थीनी आमच्या शांकेला भेट देवून इ. ५वी ते इ. (वी न्या विद्यार्थीना संगणकचे प्राशिक्षण हिले.

भाचन मुकचंदवाणी या विद्याध्याने , संगणक म्हणने काय, संगणकाचे प्रकार त नेटवर्क या विद्या माहिती सांगितली. अतिशय सोव्या पद्दतीने मुलाना आकलन करण्यास सोपे जाईल अशातलेने सम्जावन सांगितले

-या माध्यमातून हाडिवेअर व सॉक्टवेअर याविषयी

माहिती सांगितली.

संकेत हेर्ल या विधार्थाने हेळील संगणका, संगणकाचे प्रकार, नेटवर्क याविषयी माहिती संगितली. हि माहिती संगत असताना विधार्थीना समजेल अशा प्रकार संगणयान आली.

अशातने ने सचिन सुकचंदवाणी, सौरम पाटील व संकेत हर्ने यांनी आमच्या विद्यालयातील विद्याव्यीना संगणकाचे प्रशिक्षण दिले त्याबहल भी त्यांचे आभार मानतो व सुढील कार्यास यूभेच्छा।

#### Best Practices-Students visited to schools to give knowledge of Computer

Best Practices-Students visited to schools to give knowledge of Computer

Best Practices-Students visited to schools to give knowledge of Computer