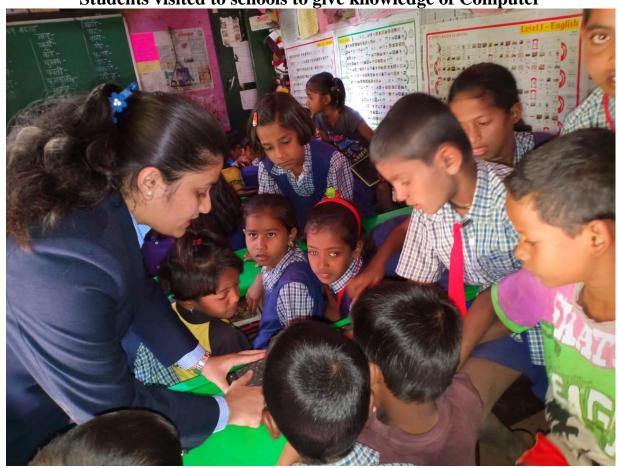

#### Notice

All the students of BCA are here by informed that our department is arranged ISR Activity to visit various Schools to give knowledge of computer. Interested students have to contact faculty Members.

So, all students are requested to participate in this ISR-Activity and you will have to give quick response as earlier as possible.

(Mr. S. S. Kale)

Co-ordinator
Department of B.C.A.
Vivekanand College, Kolhapur

#### Best Practices-Students visited to schools to give knowledge of Computer

Best Practices-Students visited to schools to give knowledge of Computer

Best Practices-Students visited to schools to give knowledge of Computer