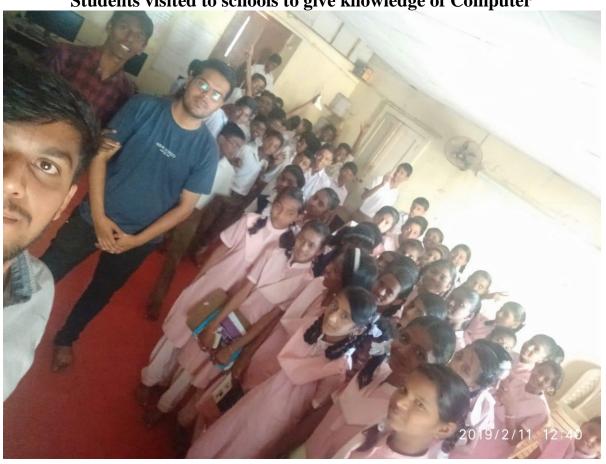

#### Best Practices-Students visited to schools to give knowledge of Computer

Best Practices-Students visited to schools to give knowledge of Computer

Best Practices-Students visited to schools to give knowledge of Computer