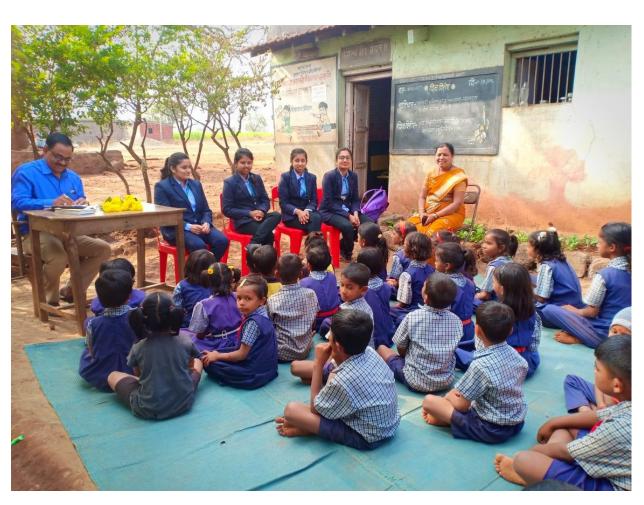

#### Notice

All the students of BCA are here by informed that our department is arranged ISR Activity to visit various Schools to give knowledge of computer. Interested students have to contact faculty Members.

So, all students are requested to participate in this ISR-Activity and you will have to give quick response as earlier as possible.

(Mr. S. S. Kale)

Co-ordinator
Department of B.C.A.
Vivekanand College, Kolhapur

#### Best Practices-Students visited to schools to give knowledge of Computer

Best Practices-Students visited to schools to give knowledge of Computer

Best Practices-Students visited to schools to give knowledge of Computer