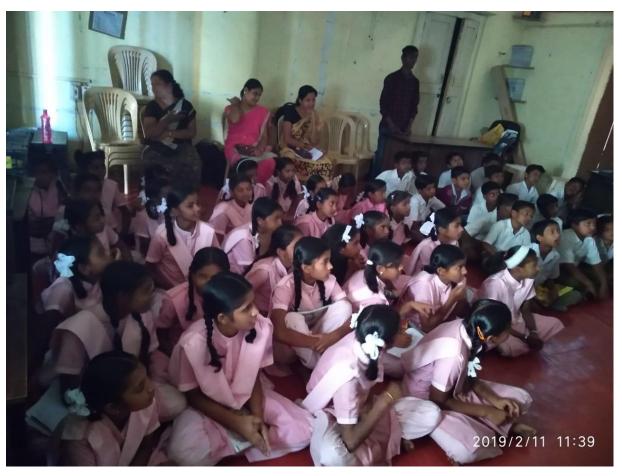

#### Best Practices-Students visited to schools to give knowledge of Computer

Best Practices-Students visited to schools to give knowledge of Computer

Best Practices-Students visited to schools to give knowledge of Computer