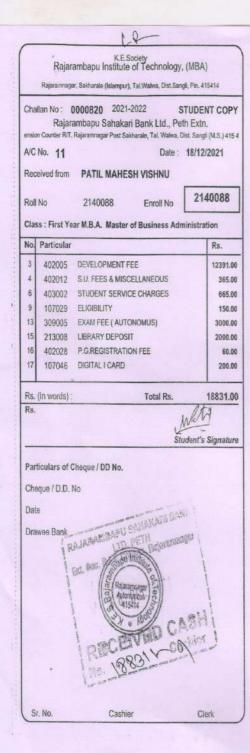

#### D Y Patil Education Society Kolhapur

D.Y. Patil Technical Campus

Faculty of Engineering and Faculty of Management Talsande, Tal. Hatkanangale Dist. Kolhapur, Maharashtra 416112

| Fee Rec<br>Receipt N<br>Student N<br>Class |                            | Year Of Receipt<br>Receipt Date<br>Enrollment/UID/Reg. No.<br>Academic Year | First Year<br>21/12/2021<br>MB21109385<br>2021 - 2022 |  |
|--------------------------------------------|----------------------------|-----------------------------------------------------------------------------|-------------------------------------------------------|--|
| S No.                                      | Particulars                | A                                                                           | mount (Rs.)                                           |  |
| COLUMN STREET                              | Tuition Fee                |                                                                             | 12,468.00                                             |  |
|                                            | Development Fee            |                                                                             | 6,863.00                                              |  |
|                                            | Student Registration kit   |                                                                             | 250.00                                                |  |
|                                            | Youth Festival             | The second second                                                           | 55.00                                                 |  |
|                                            | Aptakalin                  |                                                                             | 10.00                                                 |  |
|                                            | e-Shulka                   |                                                                             | 50.00                                                 |  |
|                                            | Ashwamedh                  |                                                                             | 24.00                                                 |  |
|                                            | Pro Rata                   |                                                                             | 25.00                                                 |  |
|                                            | Lead College               |                                                                             | 100.00                                                |  |
|                                            |                            |                                                                             | 5.00                                                  |  |
|                                            | Zonal Pro-rata             |                                                                             | - 50.00                                               |  |
|                                            | Insurance                  |                                                                             | 100.00                                                |  |
| 12                                         | University Eligibility Fee | Fotal Amount                                                                | 20,000.00                                             |  |

Amt. in words: Rupees Twenty Thousand Only

Paid by: NEFT No. :135500955819 Date: 21/12/2021 Bank Name: UBI NEFT Rs.20,000.00 UTR No: UTR Date: 21/12/2021

Total Fees Applicable (FRA): Rs. 71,669.00 Sponsorship/Scholarship Receivable Rs. ; 32,068.00 Total Fees Received (Including Sponsorship) Rs. : 20,000.00 Sponsorship/Scholarship Received: Rs.: 0.00 Total Fees Paid by Student: Rs.20,000.00

Student Fees Receivable: Rs.19,601.00 Remark : Paid by : Sheryl Anthony MBA (2021 - 2023)Next Installment ( INV NO : INVC-2021-55581 )

Accounted by : Manorama Wavare

Note : Student's Signature

Accountant's Signature