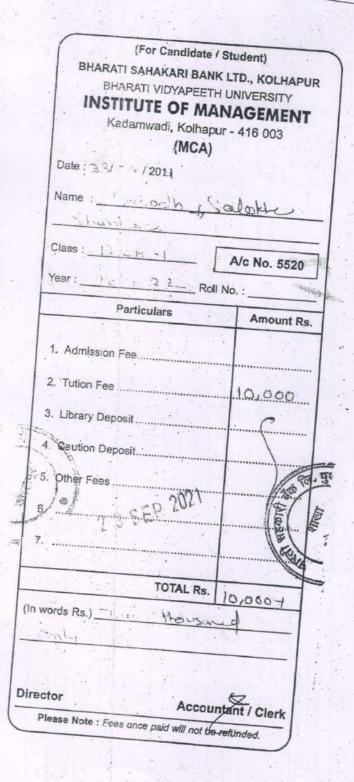

Receipt Number171278Receipt Date27-Jul-2021Payment Year1Program NameM.C.A. - Ma

 171278
 Name

 27-Jul-2021
 Application Number/Register Number

 1
 Campus

 M.C.A. - Master of Computer Applications

SAGAR DHAREPPA KADGOND 21MCA0133 / 2021701561 VELLORE