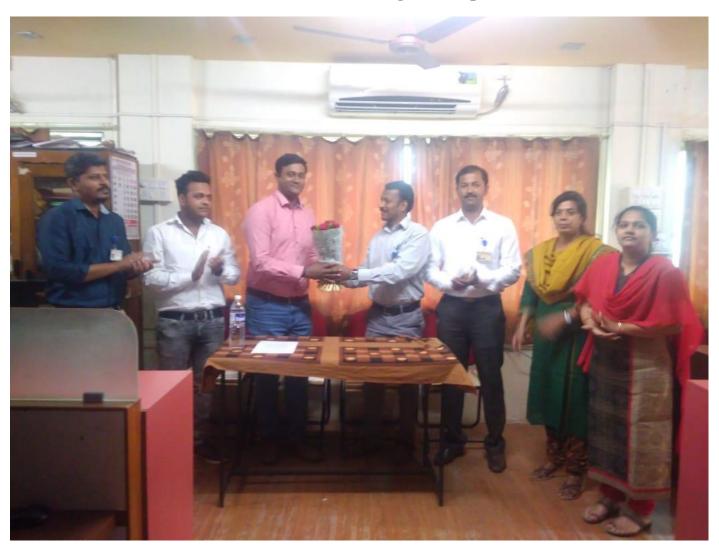

The said workshop is organized in association with Indo German Tool Room (IGTR) ATC, Shivaji University, Kolhapur.

Mr. Mangesh Chunarkar (Network Engineer) IGTR, Aurangabad is coming to deliver the said seminar.

# **Seminar on Networking Techniques**