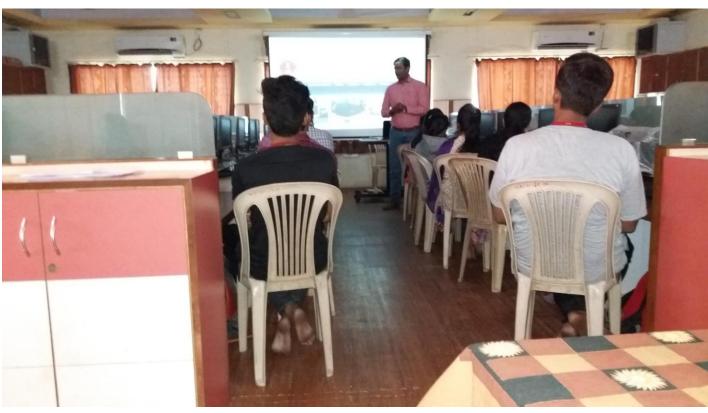

## **DEPARTMENT OF B.C.A.**

All the students of B.C.A-III are hereby informed that the Department is Organized the Seminar on "Networking Techniques" in class B.Sc.Comp. Lab (room no.30) on 02<sup>nd</sup> February, 2019 at 10.30 am. The said seminar is organized in association with Indo German Tool Room(IGTR) ATC, Shivaji University, Kolhapur.

# **Seminar on Networking Techniques**