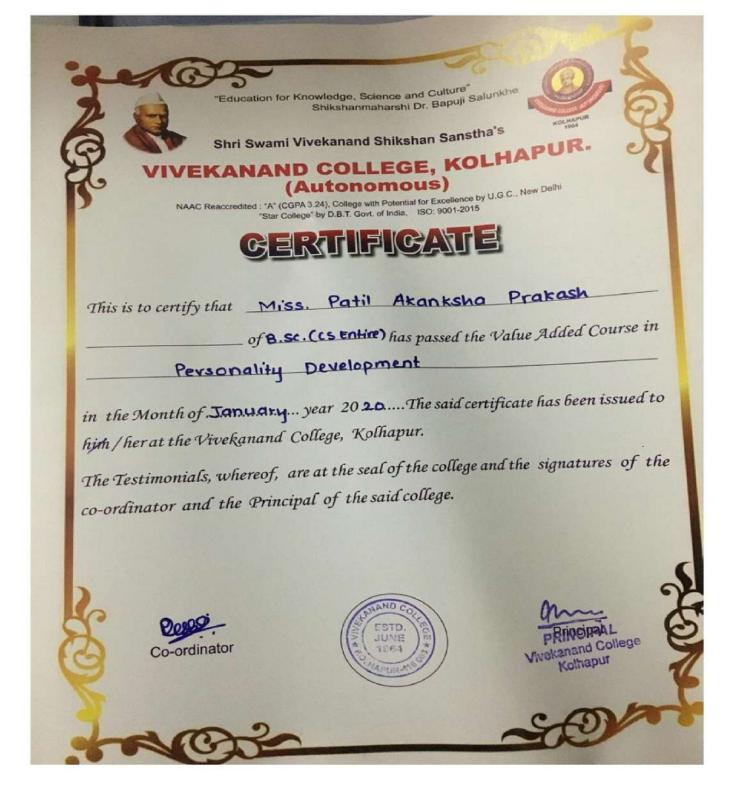

### **Department Of B.Sc Computer Science (Entire)**

Organizes

VALUE ADDED COURSE IN PERSONALITY DEVELOPMENT

13 August 2019 to 21 December 2019

(Course Duration 30 Hours)

**Course co-ordinator** 

Miss pallavi M.Dessai