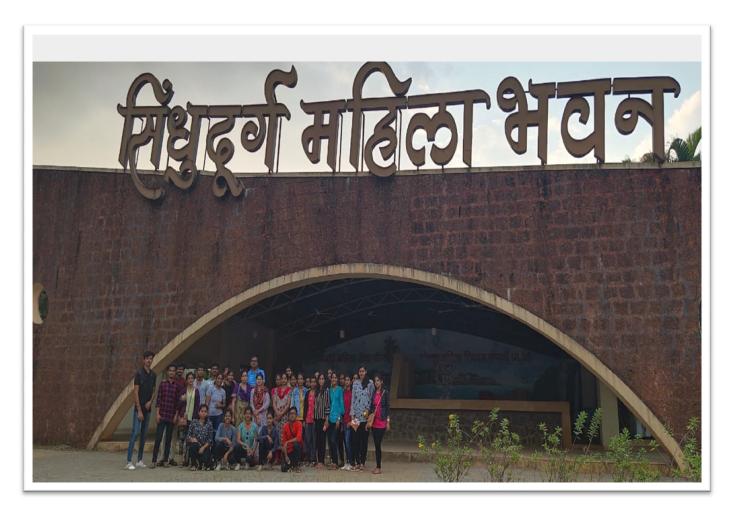

Date of tour: 9th-10th of February 2020

Place: Malvan

Kokan Mahila Vikas Co. Pvt. Ltd.

Sindhudurg Mahila Bhavan. At. Post Osargaon, Tal. Kankavli, Dist. Sindhudurg, Kankavli, Maharashtra-416602

- 48/11/2020 (Straw 95/1)

Date of tour: 9th-10th of February 2020

Place: Malvan

Kokan Mahila Vikas Co. Pvt. Ltd.

Sindhudurg Mahila Bhavan. At. Post Osargaon, Tal. Kankavli, Dist. Sindhudurg, Kankavli,

Maharashtra- 416602