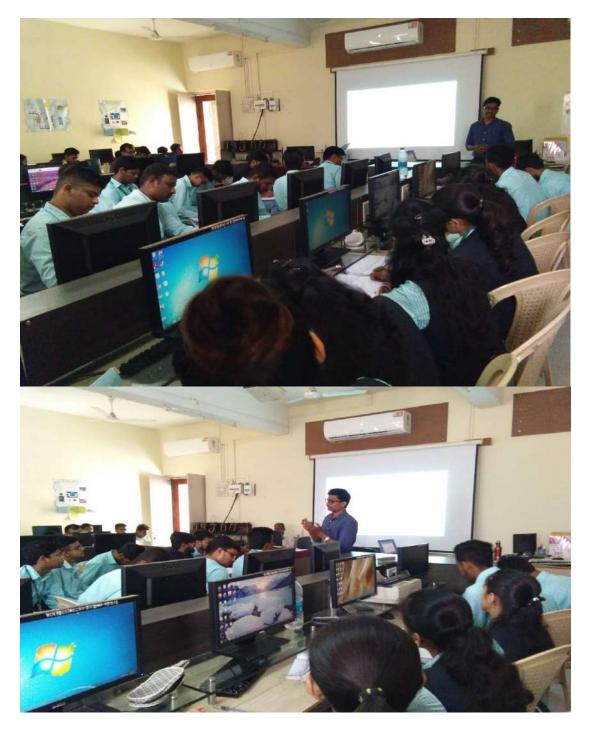

## Quality Initiatives/ Activities Report <u>Department of B.Sc. Computer Science (Entire)</u> <u>One Page Report: Workshop on Web Technology</u>

| 1. | Name of the Department   | B.Sc. Computer Science (Entire)                                                                                                                                                                                                                                                                                                                                                                                                                  |
|----|--------------------------|--------------------------------------------------------------------------------------------------------------------------------------------------------------------------------------------------------------------------------------------------------------------------------------------------------------------------------------------------------------------------------------------------------------------------------------------------|
| 2. | Name of the Activity     | Workshop on web Technology                                                                                                                                                                                                                                                                                                                                                                                                                       |
| 3. | Date/Duration            | 12 <sup>th</sup> December 2019                                                                                                                                                                                                                                                                                                                                                                                                                   |
| 4. | Aims/ Objectives         | <ul> <li>To help Students understand the real life web development and become a web developer using latest tools</li> <li>To understand and get familiar with facts and terminologies related to Static Web development and have glimpse of web technologies.</li> </ul>                                                                                                                                                                         |
| 5. | Number of Beneficiaries  | 52                                                                                                                                                                                                                                                                                                                                                                                                                                               |
| 6. | Expenditure and Findings | Nil                                                                                                                                                                                                                                                                                                                                                                                                                                              |
| 7. | Brief Description        | The department of B.Sc. Computer Science<br>(Entire) has organized the workshop on web<br>Technology at department. Total 52 students have<br>taken the benefit from this activity. As IT or<br>computer science field is evolving field, Student<br>must know about the web development before<br>facing the campus interviews. The Speaker Mr<br>Aviraj Lole highlighted the latest web technologies<br>and, detail concepts of HTML, CSS etc. |
| 8. | Outcomes                 | <ul> <li>Students will be able to analyze a web page<br/>and identify its elements.</li> <li>How to create a static Websites</li> </ul>                                                                                                                                                                                                                                                                                                          |

Dear Sir,

With reference to our telephonic discussion, we invite you as a guest lecturer for delivering a workshop on "Web Technology" on Thursday 12/12/2019 for our B.Sc. Computer Science (Entire) students.

## Notice for B.SC. COMPUTER SCIENCE (ENTIRE)

All the students of B.SC.COMPUTER SCIENCE (ENTIRE)-II are informed that they should attend workshop on "Web Technology" on 12/12/2019 at 9.45 am. Workshop is compulsory.