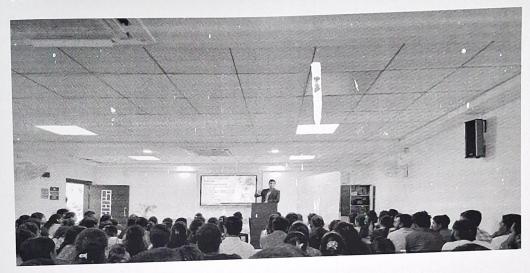

#### **Activities Report**

- 1. Name of Department:- UG & PG Biotechnology
- 2. Name of Organized Activity: Seminar on "Job Opportunities in Clinical Research" by Dr. Abhijeet Munshi, Alchemy research Center, Nagpur.
- 3. Date/ Duration:- 13/01/2025
- 4. Aims and Objectives: 1. To introduce students with different opportunities after B.Sc. 2. To make student understand how to design and conduct clinical trials. 3. To know the importance of clinical research.
- 5. No. of beneficiaries: -55 Students + 3 Staff Members
- 6. Expenditure & funding agency:- Nill
- 7. **Brief description**:- The resource person Dr. Abhijeet Munshi, Alchemy research Center, Nagpur, provided information regarding research ideas related to clinical work, how to design, conduct and analyze clinical trials and publish research findings etc.

#### 8. Outcomes: -

This lecture is beneficial for the students, they got information related to research design and methodology, data analysis and interpretation, contributing to the development of new treatments and therapies.

# VIVEKANAND COLLEGE, KOLHAPUR (EMPOWERED AUTONOMOUS INSTITUTE)

Department of Biotechnology and Microbiology

Jointly organised Seminar on 
"Job Opportunities in Clinical Research"

Programme Schedule on 13th January 2025

Welcome and Introduction of Guest: -

Mr. S.G.Kulkarni

(Biotechnology Dept.)

**Guest Session: -**

Dr. Abhijeet Munshi

(Director Alchemy Clinical Research Services)

Discussion: -

Students interaction on the session

Vote of Thanks: -

Ms.V.V.Misal (Microbiology Dept.)

Venue: -

Smart class room -211

Time: -

2.00 pm onwards