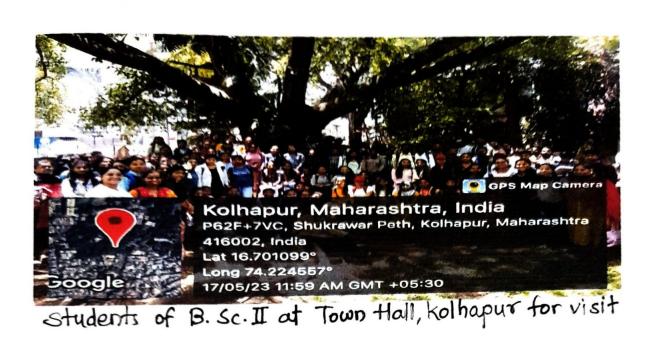

### Notice

All the students of B.Sc. II are hereby informed that Department of Botany is going to organize one day study tour at 'Town-hall Garden Kolhapur' on Wednesday 17<sup>th</sup> May 2023.

Location :- Town-hall Garden Kolhapur