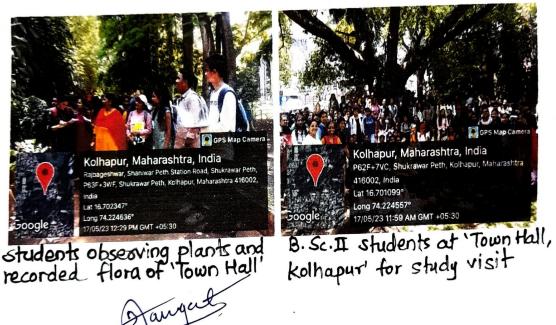

### Notice

All the students of B.Sc. II are hereby informed that Department of Botany is going to organize one day study tour at 'Town-hall Garden Kolhapur' on Wednesday 17<sup>th</sup> May 2023.

Location :- Town-hall Garden Kolhapur