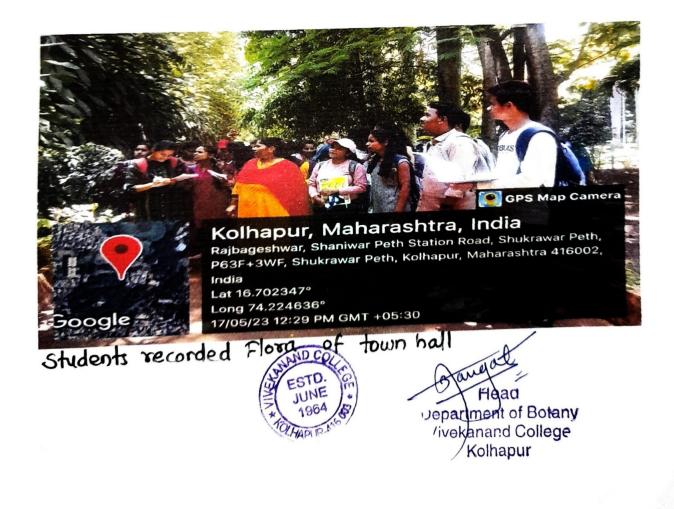

### Notice

All the students of B.Sc. II are hereby informed that Department of Botany is going to organize one day study tour at 'Town-hall Garden Kolhapur' on Wednesday 17<sup>th</sup> May 2023.

Location :- Town-hall Garden Kolhapur