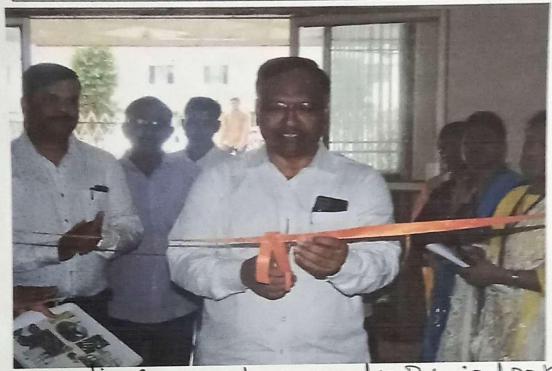

# "Celebration of Diwali Mahotsav" 19th October 2022

\_\_\_\_\_

#### **Notice**

All staff members and students from our college are here by informed that Department of Botany is going to organize a Diwali Mahotsav in the college on Wednesday 19<sup>th</sup> October 2022 at 11.30 am in Smruti Bhavan. So please visit the same.