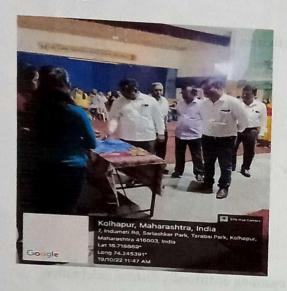

ion:

Department of Botany of Vivekanand college, Kolhapur (Autonomous) has organized an exhibition cum sale on the occasion of Diwali festival on Wednesday 19/10/2022. The programme was inograted by Hon. Dr. R.R. Kumbhar sir, Principle, Vivekanand college, Kolhapur. The main objective of the exhibition is to motivate the students and develop interest and generate their own economic sourse by selling the various gift items and also for the ecofriendly celebration of diwali festival. For diwali mahotsav students were made



various gift items like colourful diyas, attaractive and decorative lanterns, ayurvrdic ubtan and face packs, scented wax candles etc.

#### 8. Outcomes:

- 1. Students can create their own talent.
- 2. Students can generate their own economic source.

#### 9. Photos:





10. Signature of coordinator/organizer:



Department of Botany Vivekanand College Kolhapur

PRINCIPAL
Vivekanand College

Kolhapur