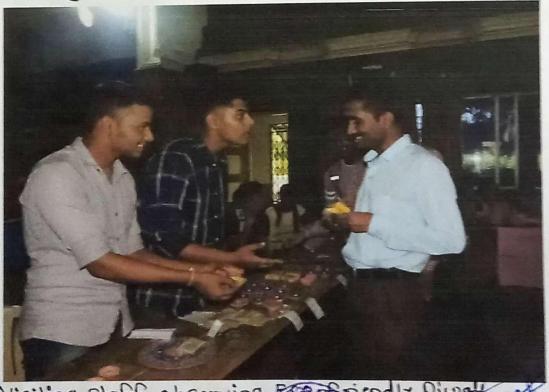

# "Celebration of Diwali Mahotsav" 19th October 2022

\_\_\_\_\_

## Department Of Botany

**Attendance Sheet (Female)** 

Name of Programme: Diwali Exhibition and Sale

| Γ | Sr.No. | Roll No. | Class          | Name Of Student                          | Sign       |
|---|--------|----------|----------------|------------------------------------------|------------|
|   | 1.     | 7466     | BSC-I          | Afrin Javed Kaji                         | -Bay       |
|   | 2      |          |                | Mudita Saturapain Kaxumakax              | M.S.K      |
|   | 3.     | 8435     | B.Sc-III       | Shruti Jaysing Thorat<br>Sayma Samir Aga | St. St.    |
|   | 4.     | 8419     | B. SCIII       | Sayma Samer Aga                          | SAL        |
|   | 5.     | 8430     | B. Sc III      | Tayida Bashit Mokashi                    | TBMS       |
|   | 6.     | 8425     | B. ScIII       | Rastini Rajendra Kamble                  | Rashing    |
|   | 7.     | 8432     | B. ScIII       | Rutuja Mahoran Patil                     | (B)MP      |
|   | 8.     | 8424     | B. ScIII       | Pradnya Shankar Kamble                   | PSK        |
|   | -4.    | 8423     | B.Sc TIT       | Asholosh Kinan Gharage                   | H.         |
|   | 10     |          | B-SeIII        | Pallavi Raju Koli                        | - 1- 11    |
|   | 9.     | 7839     | BSC.II         | Pallavi Raju Foli                        | p.R. Kali  |
|   | 10     | 7896     | BSC.TE         | Voushall Dhanay Rayage                   | page       |
|   | 1)     | 7840     | BSC.II         | Preeti deppak koli                       | Pleu       |
|   | 12     | 7904     | BSC.II         | shrutika Bharat Yadav                    | Byda A:    |
|   | 13     | 7866     | BSC.TI         | Aishorya Bhaskar thorat                  | Ahonot.    |
|   | 15     | 7838     | BSC.II         | Nikito Uttam Koli                        | Wring to   |
| ) |        | 7832     | 13.5C.IL       | Ancytiko Amar Kamble                     | The KT     |
| 1 | 16     | 7854     | BSCIL          | Saniya Yunus Nadat                       | 5000       |
| 7 | 17     | 7852     | BSCIL          | Namira Munsur Mulla                      |            |
|   | 18     | 7956     | BSCIL          | Siddhi April porkar                      | Zue        |
|   | 19     |          | BSCTI          | Samruddhi Partil                         | S.Pu       |
|   | 20     | 7880     | -              | Shweta kumbhar                           | Fortrain   |
|   | 21     | 1831     | BSC I          | Just H- Jadhav                           | Tachou     |
|   | 22     | 7881     | BSC II         | saki Ka Kumbham.                         | 0          |
|   | 23     | 7539     | BSC I          | Firdos S. Sangal                         | 200        |
|   | 24     | 7531     | BSCI           | Samrudhi S. Patil                        | B. Y Q+i L |
|   | 25     | 7537     | BSC I          | Diya K. Powar                            | No.        |
|   | 26     | 7524     | BSC I<br>BSC I | mahela Myjawar                           | News       |
|   | 27     |          | BSC I          | Prachi Mali<br>vedika Bhosalie           | Magde      |
|   | 28     | 7573     |                | redika Bhostine                          | Cour       |
|   | 29     | 7501     | BSCI           | Nikita N. Gaikwad                        | - Joilab   |
|   |        |          |                |                                          | •          |