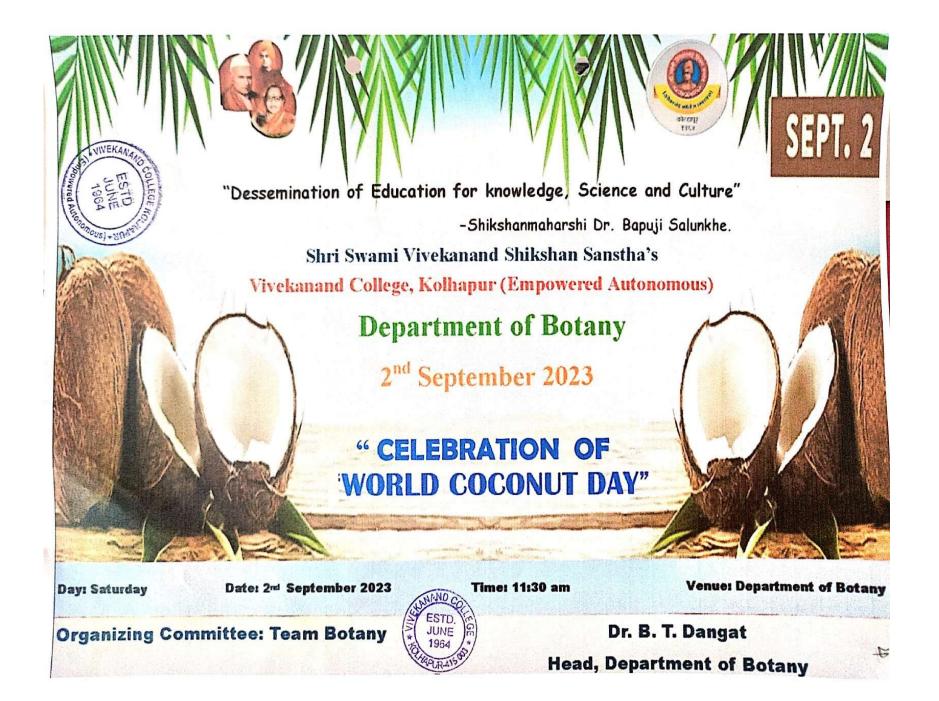

## "World Coconut Day"

Organized by

**Department of Botany** 

On

2<sup>nd</sup> September 2023

World Coconut Day

Department of Botany

## Department Of Botany

"World Coconut Day"

2<sup>nd</sup> September 2023

## Programme Schedule

- Welcome
- Felicitation

**Chief Guest:** 

Principal. Dr. R. R. Kumbhar

(Vivekanand College, Kolhapur)

President:

Dr. B. T. Dangat

(Head, Department of Botany)

Anchor:

1. Aradhana Marathe (B.Sc.I)

2. Sanjana Rathi (B.Sc.I)

Vote of Thanks:

Sakshi Chougale (B.Sc.I)

Venue: Department of Botany

Day: Saturday

Time: 11:30am onwards