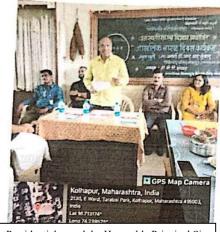

## Programme Schedule

- Welcome
- Felicitation

**Chief Guest:** 

Principal. Dr. R. R. Kumbhar

(Vivekanand College, Kolhapur)

President:

Dr. B. T. Dangat

(Head, Department of Botany)

Anchor:

1. Aradhana Marathe (B.Sc.I)

2. Sanjana Rathi (B.Sc.I)

Vote of Thanks:

Sakshi Chougale (B.Sc.I)

Venue: Department of Botany

Day: Saturday

Time: 11:30am onwards