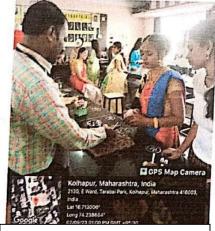

#### **NOTICE**

All faculties and students of Vivekanand College, Kolhapur (Empowered Autonomous) is hereby informed that **Department of Botany** is going to organize "World Coconut Day" on 2<sup>nd</sup> September 2023 at 11:30 am onwards at Botany Department. All are requested to visit and enjoy various recipes of coconut and exhibition of art and crafts of coconut.