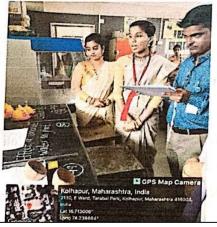

With reference to above subject, Department of Botany, Vivekanand College, Kolhapur is going to organize "World Coconut Day" on 2<sup>nd</sup> September 2023. It is pleasure to invite you as an expert for the evaluation of art and crafts of coconut and its parts. Please accept our invitation and enlight the function with your expertise.

With reference to above subject, Department of Botany, Vivekanand College, Kolhapur is going to organize "World Coconut Day" on 2<sup>nd</sup> September 2023. It is pleasure to invite you as an expert for the evaluation of art and crafts of coconut. Please accept our invitation and enlight the function with your expertise.