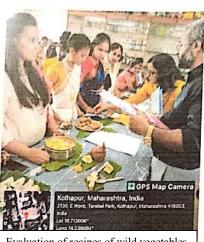

With reference to above subject, Department of Botany, Vivekanand College, Kolhapur is going to organize "World Coconut Day" on 2<sup>nd</sup> September 2023. It is pleasure to invite you as an expert for the evaluation of coconut recipes. Please accept our invitation and enlight the function with your expertise.

With reference to above subject, Department of Botany, Vivekanand College, Kolhapur is going to organize "World Coconut Day" on 2nd September 2023. It is pleasure to invite you as an expert for the evaluation of coconut recipes. Please accept our invitation and enlight the function with your expertise.