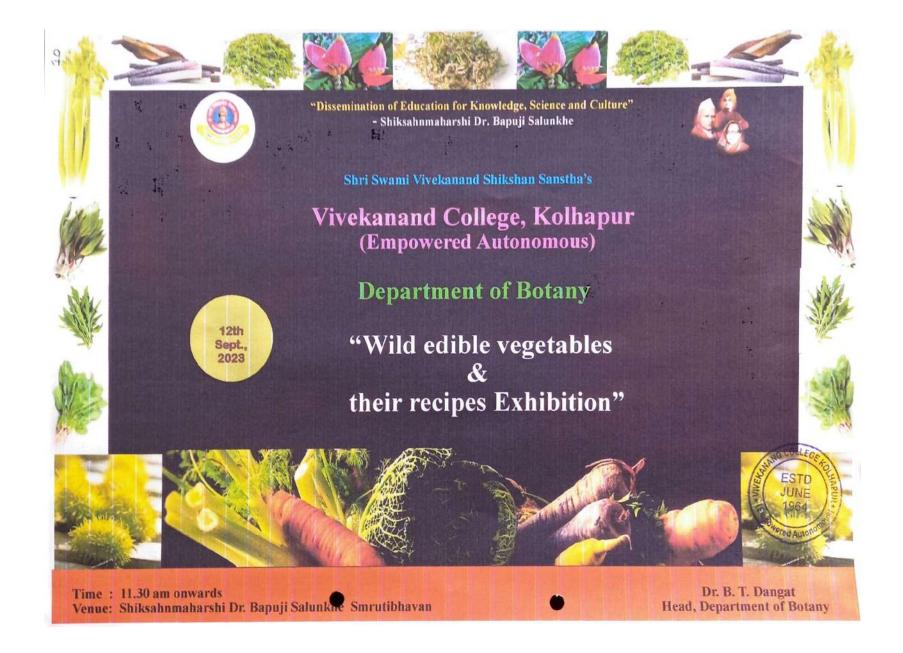

### "Wild Edible Vegetables and their Recipes Exhibition"

#### 12<sup>th</sup> September 2023

Department of Botany is going to organize "Wild Edible Vegetables and their Recipes Exhibition" on the occasion of 'National Nutritional Week' dated on Tuesday 12th September 2023. I kindly requested to permit us for the same.

#### **NOTICE**

All the students of B. Sc I, II and III are hereby informed that Department of Botany is going to organize "Wild Edible Vegetables and their Recipes Exhibition" on Tuesday 12<sup>th</sup> September 2023 at 11.30 am. Please gather on time at Department of Botany.

#### NOTICE

All faculties of Vivekanand College, Kolhapur (Empowered Autonomous) are hereby informed that Department of Botany is going to organize "Wild Edible Vegetables and their Recipes Exhibition" on the occasion of 'National Nutritional Week' dated on Tuesday 12th September 2023 at 11:30 am onwards. Please allow participating students for exhibition.

#### **Programme Schedule**

- Welcome
- Felicitation

• Chief Guest: Principal. Dr. R. R. Kumbhar

(Vivekanand College, Kolhapur)

• President: Dr. B. T. Dangat

(Head, Department of Botany)

• Anchor: 1. Aradhana Marathe (B. Sc. I)

2. Sakshi Chougale (B. Sc. I)

• Vote of Thanks: Sanjana Rathi (B. Sc. I)

Venue: Shikshanmaharshi Dr. Bapuji Salunkhe Smrutibhavan Day: Tuesday
Time: 11:30 am onwards Date: 12/09/2023