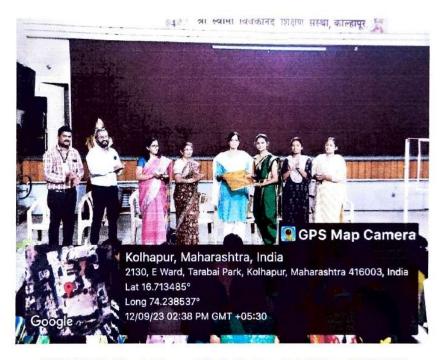

#### **Programme Schedule**

- Welcome
- Felicitation

• Chief Guest: Principal. Dr. R. R. Kumbhar

(Vivekanand College, Kolhapur)

• President: Dr. B. T. Dangat

(Head, Department of Botany)

• Anchor: 1. Aradhana Marathe (B. Sc. I)

2. Sakshi Chougale (B. Sc. I)

• Vote of Thanks: Sanjana Rathi (B. Sc. I)

Venue: Shikshanmaharshi Dr. Bapuji Salunkhe Smrutibhavan Day: Tuesday
Time: 11:30 am onwards Date: 12/09/2023