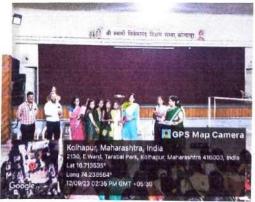

#### **Programme Schedule**

- Welcome
- Felicitation

• Chief Guest: Principal. Dr. R. R. Kumbhar

(Vivekanand College, Kolhapur)

• President: Dr. B. T. Dangat

(Head, Department of Botany)

• Anchor: 1. Aradhana Marathe (B. Sc. I)

2. Sakshi Chougale (B. Sc. I)

• Vote of Thanks: Sanjana Rathi (B. Sc. I)

Venue: Shikshanmaharshi Dr. Bapuji Salunkhe Smrutibhavan Day: Tuesday
Time: 11:30 am onwards Date: 12/09/2023