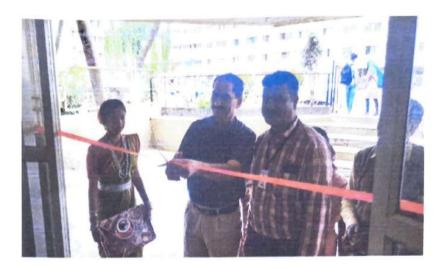

#### **Programme Schedule**

- Welcome
- Felicitation

• Chief Guest: Principal. Dr. R. R. Kumbhar

(Vivekanand College, Kolhapur)

• President: Dr. B. T. Dangat

(Head, Department of Botany)

• Anchor: 1. Aradhana Marathe (B. Sc. I)

2. Sakshi Chougale (B. Sc. I)

• Vote of Thanks: Sanjana Rathi (B. Sc. I)

Venue: Shikshanmaharshi Dr. Bapuji Salunkhe Smrutibhavan Day: Tuesday
Time: 11:30 am onwards Date: 12/09/2023