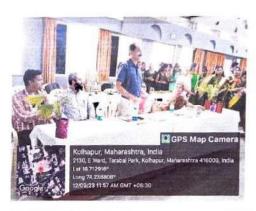

#### **Programme Schedule**

- Welcome
- Felicitation

• Chief Guest: Principal. Dr. R. R. Kumbhar

(Vivekanand College, Kolhapur)

• President: Dr. B. T. Dangat

(Head, Department of Botany)

• Anchor: 1. Aradhana Marathe (B. Sc. I)

2. Sakshi Chougale (B. Sc. I)

• Vote of Thanks: Sanjana Rathi (B. Sc. I)

Venue: Shikshanmaharshi Dr. Bapuji Salunkhe Smrutibhavan Day: Tuesday
Time: 11:30 am onwards Date: 12/09/2023