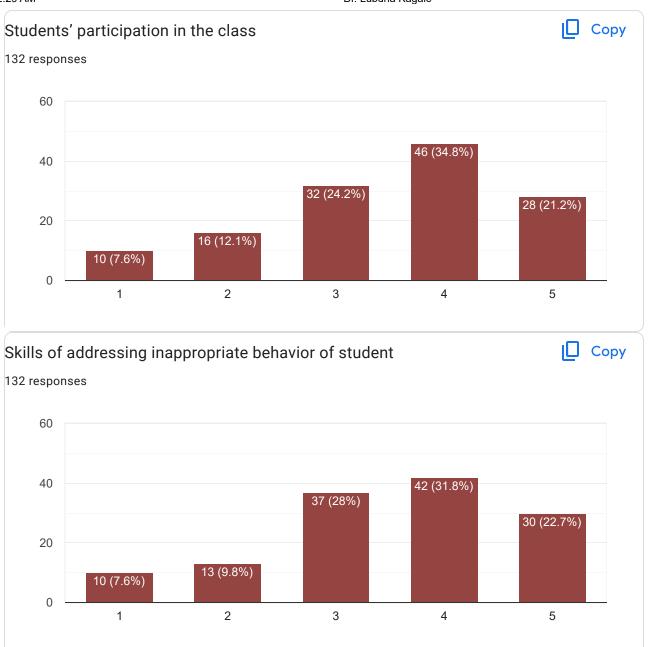

shnavi Rajesh Devane     |  |
| Shantanu Krishanat Amane    |  |
| Ritu Rajesh Kumawat         |  |
| Shital Balu Bodake          |  |
| Shruti ravindra shinde      |  |
| Anushka amar kamble         |  |
| Kedar S. Kharade            |  |
| Isha manohar thorat         |  |
| Sanika Baburao Powar        |  |
| Prasad chandrashekhar kadam |  |
| Vaishnavi Sardar Chougale   |  |

Rohan Baban Mane Pruthviraj rajkumar havaldar Avadhut Dadasaheb Nimbalkar Abhishek Lenin Kodnaik Koli Mayur Lahu Prabodhini Raju Dindayal Mahima Vikas Sarvagode Avantika Arun Patil Heena Shafik Bagwan Sayma Samir Aga Niharika Deepak Sonawane Adarsh dipak Kamble Omkar sambhaji varute Sanchit Kharade

31 more responses are hidden

Dr. Lubdha Kagale















11/9/23, 12:29 AM Dr. Lubdha Kagale































| Any other comments or feedback?               |
|-----------------------------------------------|
| 132 responses                                 |
| No                                            |
| Good teacher                                  |
| Good                                          |
| Good                                          |
| Nice teaching                                 |
| Good teaching                                 |
| Good Teacher                                  |
| Excellent teaching                            |
| Good teacher                                  |
| Nothing                                       |
| Good teaching ability                         |
| Excellent                                     |
| She does not teach us