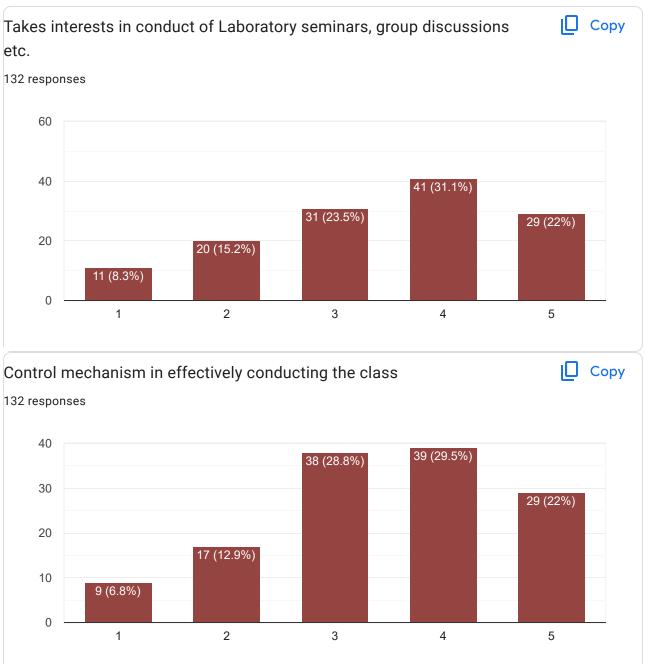

Vaishnavi Rajesh Devane     |  |
| Shantanu Krishanat Amane    |  |
| Ritu Rajesh Kumawat         |  |
| Shital Balu Bodake          |  |
| Shruti ravindra shinde      |  |
| Anushka amar kamble         |  |
| Kedar S. Kharade            |  |
| Isha manohar thorat         |  |
| Sanika Baburao Powar        |  |
| Prasad chandrashekhar kadam |  |
| Vaishnavi Sardar Chougale   |  |

Rohan Baban Mane Pruthviraj rajkumar havaldar Avadhut Dadasaheb Nimbalkar Abhishek Lenin Kodnaik Koli Mayur Lahu Prabodhini Raju Dindayal Mahima Vikas Sarvagode Avantika Arun Patil Heena Shafik Bagwan Sayma Samir Aga Niharika Deepak Sonawane Adarsh dipak Kamble Omkar sambhaji varute Sanchit Kharade

31 more responses are hidden

Dr. Lubdha Kagale















11/9/23, 12:29 AM Dr. Lubdha Kagale































| Any other comments or feedback?               |
|-----------------------------------------------|
| 132 responses                                 |
| No                                            |
| Good teacher                                  |
| Good                                          |
| Good                                          |
| Nice teaching                                 |
| Good teaching                                 |
| Good Teacher                                  |
| Excellent teaching                            |
| Good teacher                                  |
| Nothing                                       |
| Good teaching ability                         |
| Excellent                                     |
| She does not teach us