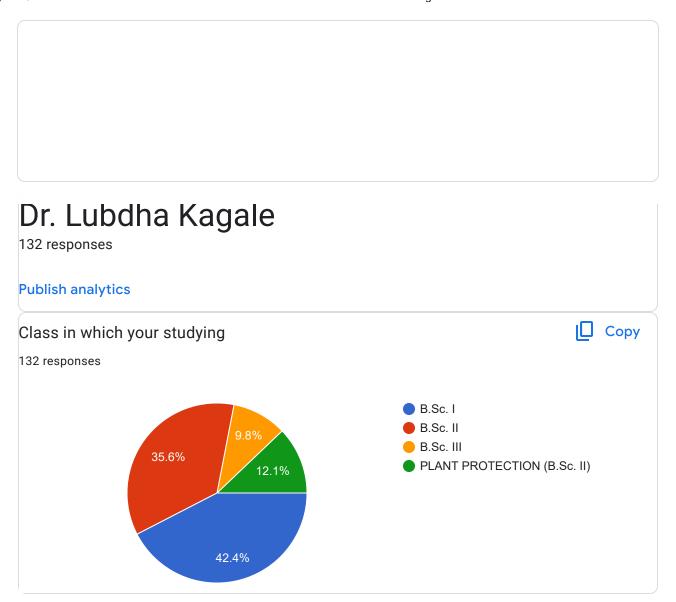

| Full Name 132 responses  |  |
|--------------------------|--|
| Kumbhar Sanika Sanjay    |  |
| Smeet ligade             |  |
| Diksha raghunath kumbhar |  |
| Namrata Anil Kandalkar   |  |
| Pratibha Kamble          |  |
| Sayali Kiran katake      |  |
| Pranav chougule          |  |
| Aabida altaf mujawar     |  |
| Snehal Nandkumar Gongane |  |
| Shreya bajirao patil     |  |
| Gaikwad divya Sanjay     |  |
| Shruti Jaysing Thorat    |  |
| Simantini Patil          |  |
| Ashutosh Gharage         |  |
| Jafar Nisar Mujawar      |  |
| Ankita Rangrao Dinde     |  |
| Namrata Nagesh Patil     |  |
| Sakshi Rajkumar Dubey    |  |
| Pooja Birudev aivale     |  |



Tamanna Sameer Desai

11/9/23, 12:29 AM Dr. Lubdha Kagale

Nikita Sarjerao Gavali

Ankita Chotelal Sahani Smita Lakshman