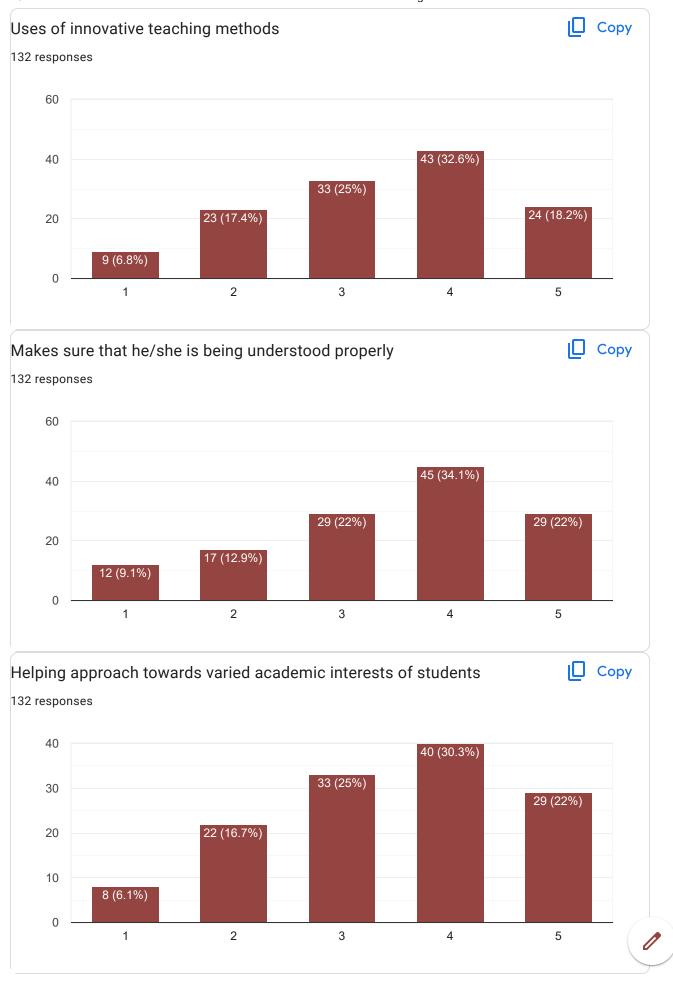

h Sutar     |  |
| Galaxy Sunil Pawar          |  |
| Vaishnavi Rajesh Devane     |  |
| Shantanu Krishanat Amane    |  |
| Ritu Rajesh Kumawat         |  |
| Shital Balu Bodake          |  |
| Shruti ravindra shinde      |  |
| Anushka amar kamble         |  |
| Kedar S. Kharade            |  |
| Isha manohar thorat         |  |
| Sanika Baburao Powar        |  |
| Prasad chandrashekhar kadam |  |
| Vaishnavi Sardar Chougale   |  |

Rohan Baban Mane Pruthviraj rajkumar havaldar Avadhut Dadasaheb Nimbalkar Abhishek Lenin Kodnaik Koli Mayur Lahu Prabodhini Raju Dindayal Mahima Vikas Sarvagode Avantika Arun Patil Heena Shafik Bagwan Sayma Samir Aga Niharika Deepak Sonawane Adarsh dipak Kamble Omkar sambhaji varute Sanchit Kharade

31 more responses are hidden

Dr. Lubdha Kagale















11/9/23, 12:29 AM Dr. Lubdha Kagale































| Any other comments or feedback?               |
|-----------------------------------------------|
| 132 responses                                 |
| No                                            |
| Good teacher                                  |
| Good                                          |
| Good                                          |
| Nice teaching                                 |
| Good teaching                                 |
| Good Teacher                                  |
| Excellent teaching                            |
| Good teacher                                  |
| Nothing                                       |
| Good teaching ability                         |
| Excellent