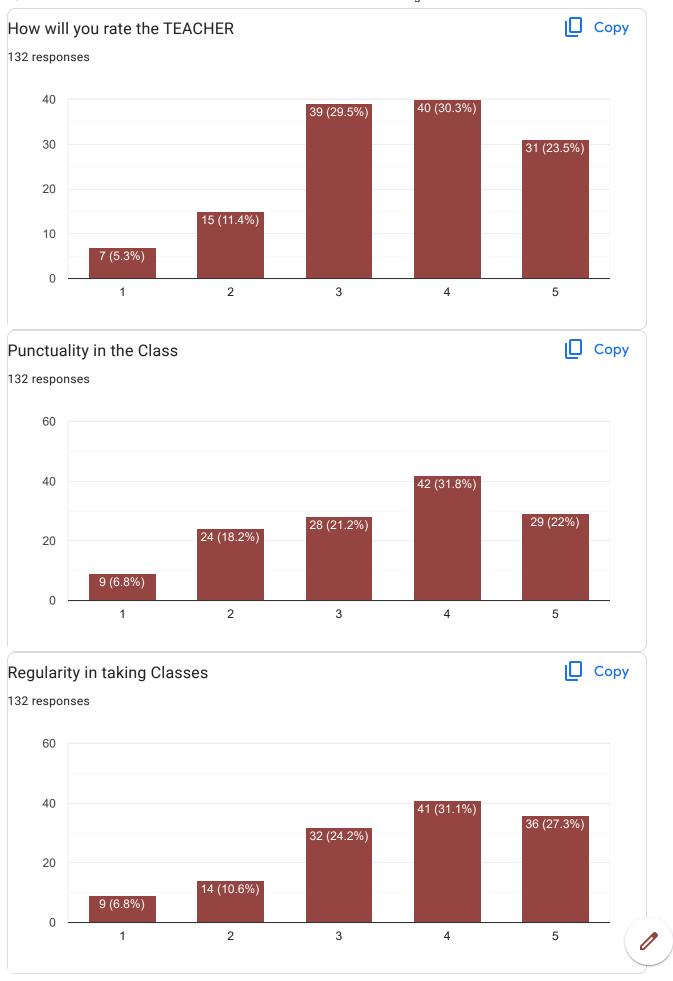

i Raghunath Sutar     |  |
| Galaxy Sunil Pawar          |  |
| Vaishnavi Rajesh Devane     |  |
| Shantanu Krishanat Amane    |  |
| Ritu Rajesh Kumawat         |  |
| Shital Balu Bodake          |  |
| Shruti ravindra shinde      |  |
| Anushka amar kamble         |  |
| Kedar S. Kharade            |  |
| Isha manohar thorat         |  |
| Sanika Baburao Powar        |  |
| Prasad chandrashekhar kadam |  |
| Vaishnavi Sardar Chougale   |  |

Rohan Baban Mane Pruthviraj rajkumar havaldar Avadhut Dadasaheb Nimbalkar Abhishek Lenin Kodnaik Koli Mayur Lahu Prabodhini Raju Dindayal Mahima Vikas Sarvagode Avantika Arun Patil Heena Shafik Bagwan Sayma Samir Aga Niharika Deepak Sonawane Adarsh dipak Kamble Omkar sambhaji varute Sanchit Kharade

31 more responses are hidden

Dr. Lubdha Kagale















11/9/23, 12:29 AM Dr. Lubdha Kagale































| Any other comments or feedback?               |
|-----------------------------------------------|
| 132 responses                                 |
| No                                            |
| Good teacher                                  |
| Good                                          |
| Good                                          |
| Nice teaching                                 |
| Good teaching                                 |
| Good Teacher                                  |
| Excellent teaching                            |
| Good teacher                                  |
| Nothing                                       |
| Good teaching ability                         |
| Excellent