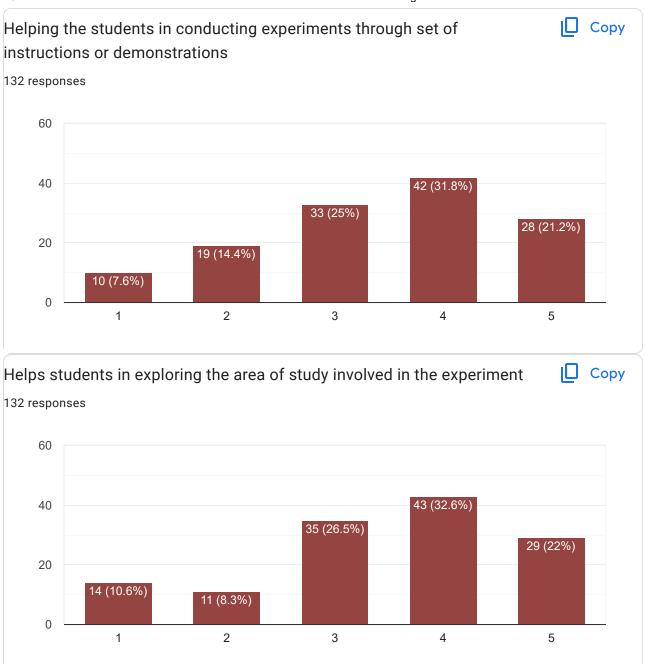

|
| Vaishnavi Rajesh Devane     |  |
| Shantanu Krishanat Amane    |  |
| Ritu Rajesh Kumawat         |  |
| Shital Balu Bodake          |  |
| Shruti ravindra shinde      |  |
| Anushka amar kamble         |  |
| Kedar S. Kharade            |  |
| Isha manohar thorat         |  |
| Sanika Baburao Powar        |  |
| Prasad chandrashekhar kadam |  |
| Vaishnavi Sardar Chougale   |  |

Rohan Baban Mane Pruthviraj rajkumar havaldar Avadhut Dadasaheb Nimbalkar Abhishek Lenin Kodnaik Koli Mayur Lahu Prabodhini Raju Dindayal Mahima Vikas Sarvagode Avantika Arun Patil Heena Shafik Bagwan Sayma Samir Aga Niharika Deepak Sonawane Adarsh dipak Kamble Omkar sambhaji varute Sanchit Kharade

31 more responses are hidden

Dr. Lubdha Kagale















11/9/23, 12:29 AM Dr. Lubdha Kagale































| Any other comments or feedback?               |
|-----------------------------------------------|
| 132 responses                                 |
| No                                            |
| Good teacher                                  |
| Good                                          |
| Good                                          |
| Nice teaching                                 |
| Good teaching                                 |
| Good Teacher                                  |
| Excellent teaching                            |
| Good teacher                                  |
| Nothing                                       |
| Good teaching ability                         |
| Excellent                                     |
| She does not teach us