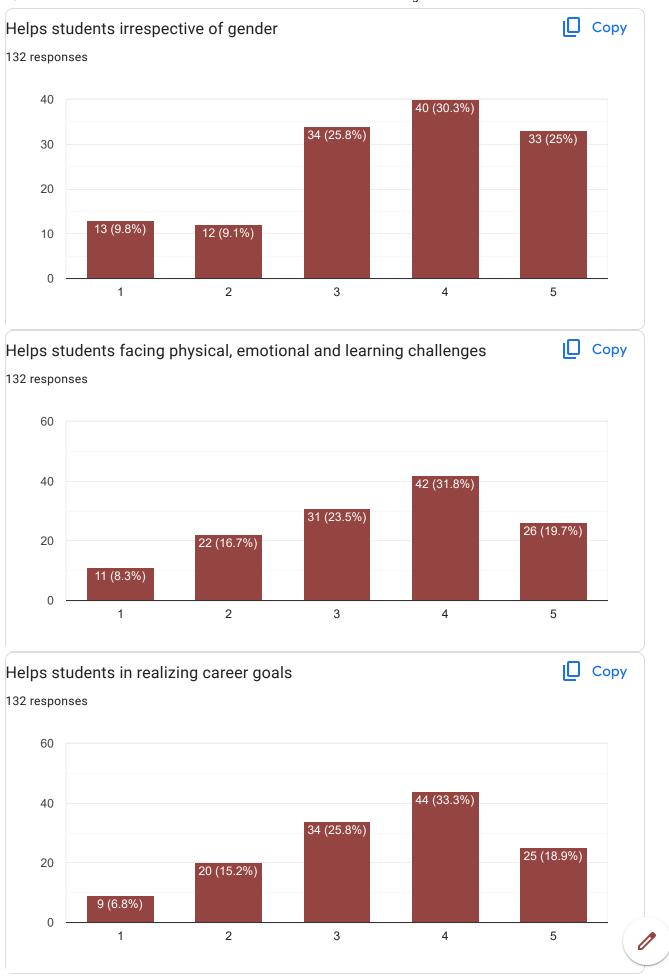

|  |
| Vaishnavi Rajesh Devane     |  |
| Shantanu Krishanat Amane    |  |
| Ritu Rajesh Kumawat         |  |
| Shital Balu Bodake          |  |
| Shruti ravindra shinde      |  |
| Anushka amar kamble         |  |
| Kedar S. Kharade            |  |
| Isha manohar thorat         |  |
| Sanika Baburao Powar        |  |
| Prasad chandrashekhar kadam |  |
| Vaishnavi Sardar Chougale   |  |

Rohan Baban Mane Pruthviraj rajkumar havaldar Avadhut Dadasaheb Nimbalkar Abhishek Lenin Kodnaik Koli Mayur Lahu Prabodhini Raju Dindayal Mahima Vikas Sarvagode Avantika Arun Patil Heena Shafik Bagwan Sayma Samir Aga Niharika Deepak Sonawane Adarsh dipak Kamble Omkar sambhaji varute Sanchit Kharade

31 more responses are hidden

Dr. Lubdha Kagale















11/9/23, 12:29 AM Dr. Lubdha Kagale































| Any other comments or feedback?               |
|-----------------------------------------------|
| 132 responses                                 |
| No                                            |
| Good teacher                                  |
| Good                                          |
| Good                                          |
| Nice teaching                                 |
| Good teaching                                 |
| Good Teacher                                  |
| Excellent teaching                            |
| Good teacher                                  |
| Nothing                                       |
| Good teaching ability                         |
| Excellent                                     |
| She does not teach us