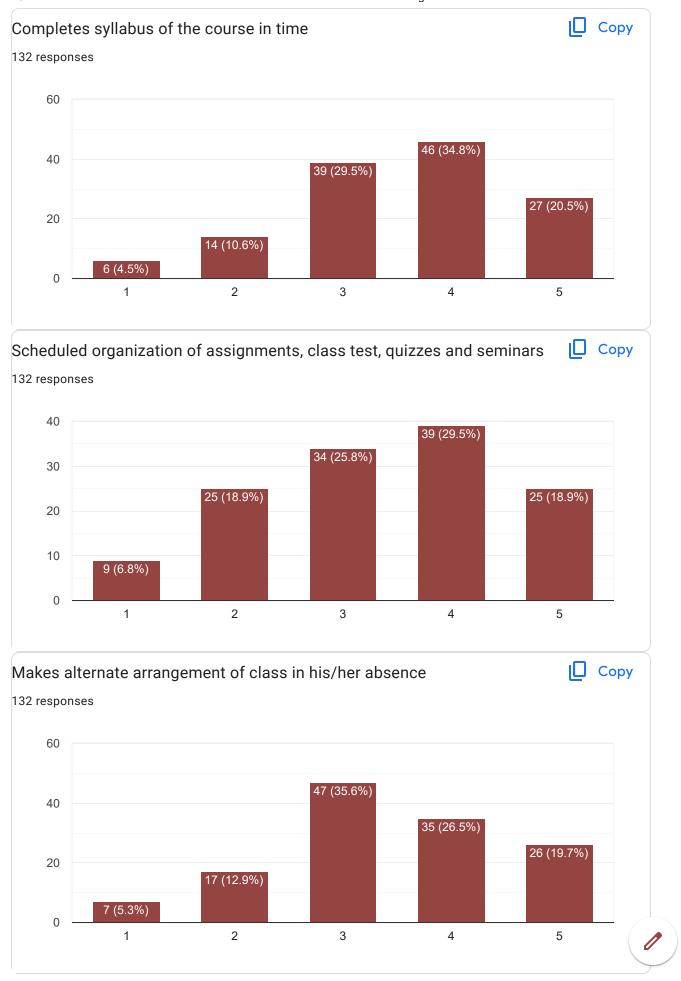

Raghunath Sutar     |  |
| Galaxy Sunil Pawar          |  |
| Vaishnavi Rajesh Devane     |  |
| Shantanu Krishanat Amane    |  |
| Ritu Rajesh Kumawat         |  |
| Shital Balu Bodake          |  |
| Shruti ravindra shinde      |  |
| Anushka amar kamble         |  |
| Kedar S. Kharade            |  |
| Isha manohar thorat         |  |
| Sanika Baburao Powar        |  |
| Prasad chandrashekhar kadam |  |
| Vaishnavi Sardar Chougale   |  |

Rohan Baban Mane Pruthviraj rajkumar havaldar Avadhut Dadasaheb Nimbalkar Abhishek Lenin Kodnaik Koli Mayur Lahu Prabodhini Raju Dindayal Mahima Vikas Sarvagode Avantika Arun Patil Heena Shafik Bagwan Sayma Samir Aga Niharika Deepak Sonawane Adarsh dipak Kamble Omkar sambhaji varute Sanchit Kharade

31 more responses are hidden

Dr. Lubdha Kagale















11/9/23, 12:29 AM Dr. Lubdha Kagale































| Any other comments or feedback?               |
|-----------------------------------------------|
| 132 responses                                 |
| No                                            |
| Good teacher                                  |
| Good                                          |
| Good                                          |
| Nice teaching                                 |
| Good teaching                                 |
| Good Teacher                                  |
| Excellent teaching                            |
| Good teacher                                  |
| Nothing                                       |
| Good teaching ability                         |
| Excellent