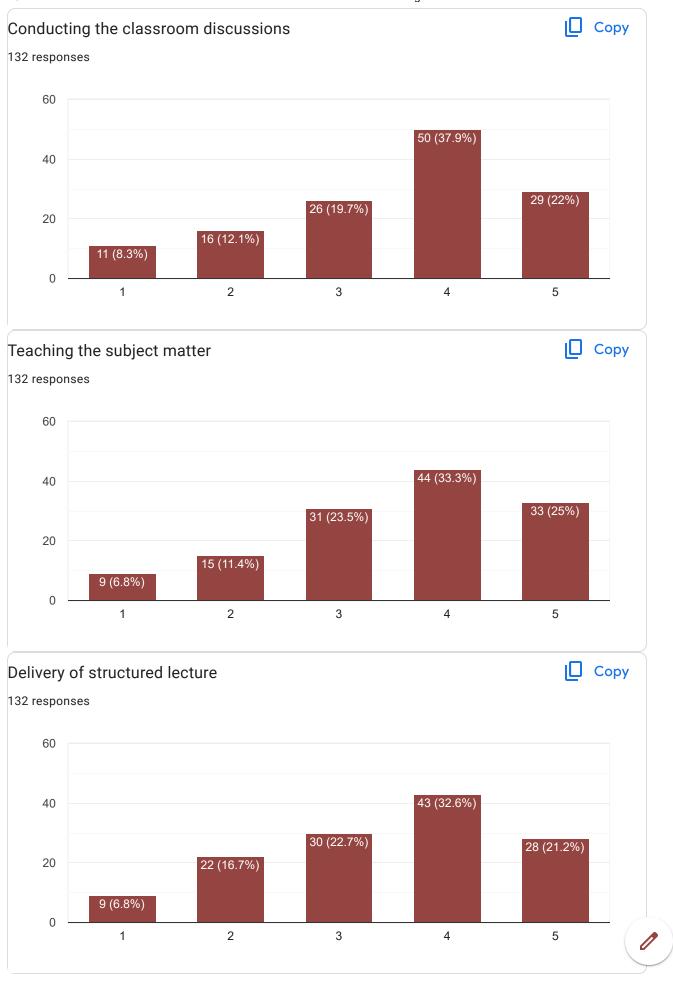

unath Sutar     |  |
| Galaxy Sunil Pawar          |  |
| Vaishnavi Rajesh Devane     |  |
| Shantanu Krishanat Amane    |  |
| Ritu Rajesh Kumawat         |  |
| Shital Balu Bodake          |  |
| Shruti ravindra shinde      |  |
| Anushka amar kamble         |  |
| Kedar S. Kharade            |  |
| Isha manohar thorat         |  |
| Sanika Baburao Powar        |  |
| Prasad chandrashekhar kadam |  |
| Vaishnavi Sardar Chougale   |  |

Rohan Baban Mane Pruthviraj rajkumar havaldar Avadhut Dadasaheb Nimbalkar Abhishek Lenin Kodnaik Koli Mayur Lahu Prabodhini Raju Dindayal Mahima Vikas Sarvagode Avantika Arun Patil Heena Shafik Bagwan Sayma Samir Aga Niharika Deepak Sonawane Adarsh dipak Kamble Omkar sambhaji varute Sanchit Kharade

31 more responses are hidden

Dr. Lubdha Kagale















11/9/23, 12:29 AM Dr. Lubdha Kagale































| Any other comments or feedback?               |
|-----------------------------------------------|
| 132 responses                                 |
| No                                            |
| Good teacher                                  |
| Good                                          |
| Good                                          |
| Nice teaching                                 |
| Good teaching                                 |
| Good Teacher                                  |
| Excellent teaching                            |
| Good teacher                                  |
| Nothing                                       |
| Good teaching ability                         |
| Excellent