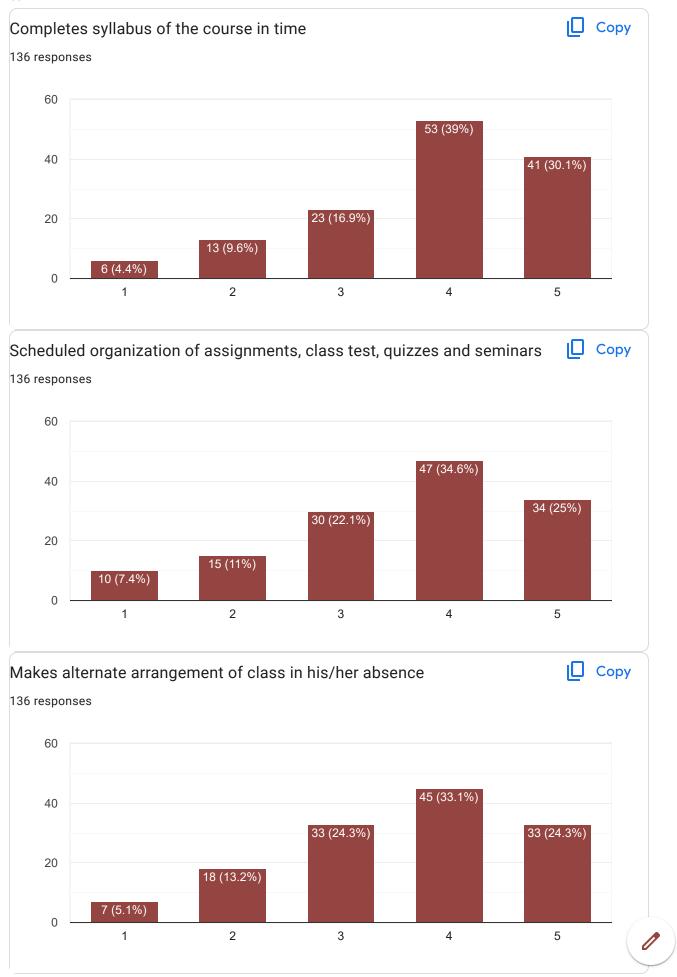

| 2.30 AIVI                | Dr. Mrunalini Desal |
|--------------------------|---------------------|
| Full Name                |                     |
| 136 responses            |                     |
| Smita Lakshman Patil     |                     |
| Kumbhar Sanika Sanjay    |                     |
| Diksha raghunath kumbhar |                     |
| Sanika Parit             |                     |
| Namrata Anil Kandalkar   |                     |
| Sanika sagar majgavkar   |                     |
| Pranav chougule          |                     |
| Sayali Kiran katake      |                     |
| Abida altaf mujawar      |                     |
| Snehal Nandkumar Gongane |                     |
| Pratiksha Sharad Kharade |                     |
| Shreya bajirao patil     |                     |
| Gaikwad divya Sanjay     |                     |
| Vanshita Sanjay murti    |                     |
| Shruti Jaysing Thorat    |                     |
| Simantini Patil          |                     |
| Ashutosh Gharage         |                     |
| Jafar nisar Mujawar      |                     |
| Rutuja Netaji kamble     |                     |