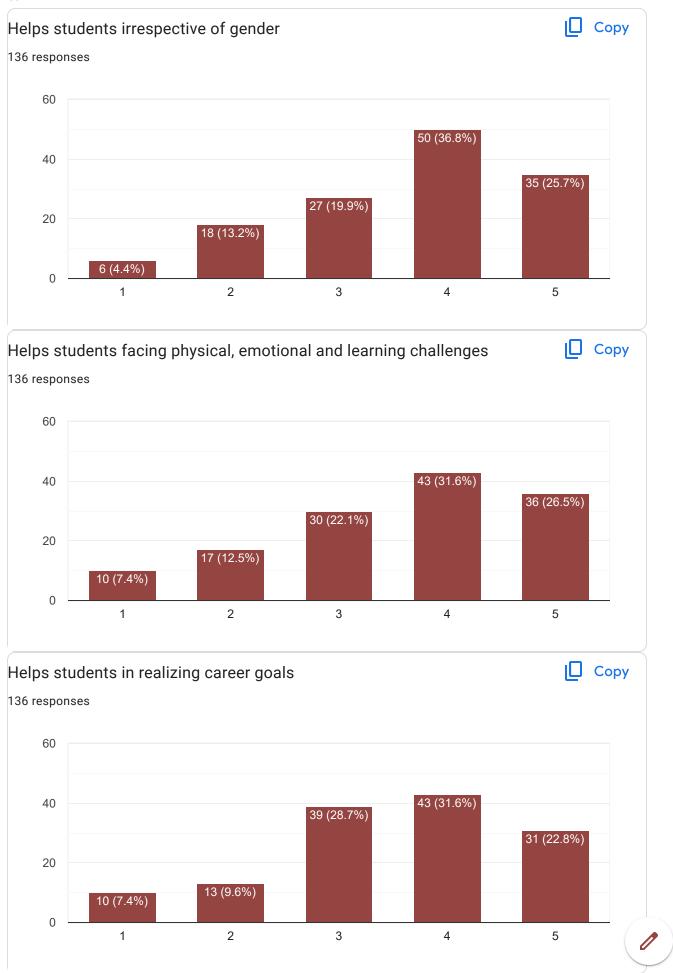

Zakirhusen Kazi Rashmi rajendra kamble Pradnya shankar kamble. Rutika Appaso Patil Rutuja Netaji Kamble Rutuja Manohar Patil Neeta Baliram Patil Pradeep Bhimrao Ganap Shivani vinayak Gurav Sanika bhivaji patil Nandini Raghunath Sutar Galaxy Sunil Pawar Vaishnavi Rajesh Devane Shantanu Krishanat Amane Ritu Rajesh Kumawat Shital Balu Bodake Anushka amar kamble Shruti ravindra shinde Kedar S. Kharade Isha manohar thorat

Sanika Baburao Powar Prasad chandrashekhar kadam Vaishnavi Sardar Chougale Rohan Baban Mane Pruthviraj rajkumar havaldar Avadhut Dadasaheb Nimbalkar Abhishek Lenin Kodnaik Koli Mayur Lahu Prabodhini Raju Dindayal Avantika Arun Patil Sayma Samir Aga Niharika Deepak Sonawane Omkar sambhaji varute Jyoti jadhav 34 more responses are hidden

Dr. Mrunalini Desai













































| Any other comments or feedback?                                            |  |
|----------------------------------------------------------------------------|--|
| 136 responses                                                              |  |
|                                                                            |  |
| No                                                                         |  |
| Good teacher                                                               |  |
|                                                                            |  |
| Good                                                                       |  |
| Good                                                                       |  |
| -