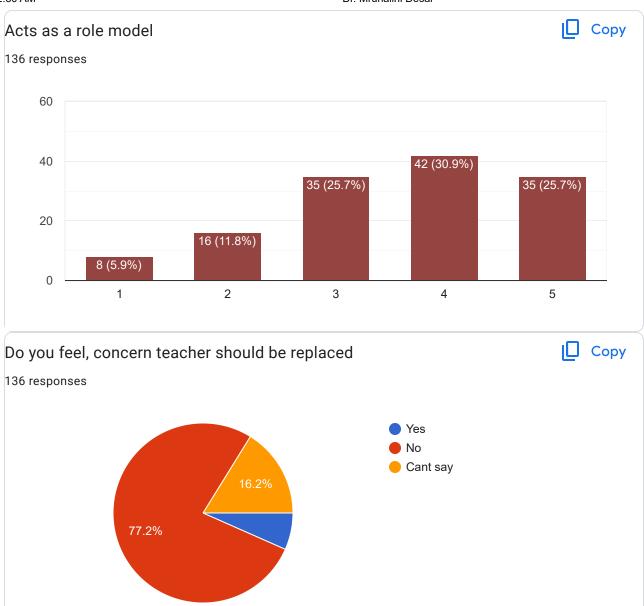

rajendra kamble Pradnya shankar kamble. Rutika Appaso Patil Rutuja Netaji Kamble Rutuja Manohar Patil Neeta Baliram Patil Pradeep Bhimrao Ganap Shivani vinayak Gurav Sanika bhivaji patil Nandini Raghunath Sutar Galaxy Sunil Pawar Vaishnavi Rajesh Devane Shantanu Krishanat Amane Ritu Rajesh Kumawat Shital Balu Bodake Anushka amar kamble Shruti ravindra shinde Kedar S. Kharade Isha manohar thorat

Sanika Baburao Powar Prasad chandrashekhar kadam Vaishnavi Sardar Chougale Rohan Baban Mane Pruthviraj rajkumar havaldar Avadhut Dadasaheb Nimbalkar Abhishek Lenin Kodnaik Koli Mayur Lahu Prabodhini Raju Dindayal Avantika Arun Patil Sayma Samir Aga Niharika Deepak Sonawane Omkar sambhaji varute Jyoti jadhav 34 more responses are hidden

Dr. Mrunalini Desai













































| Any other comments or feedback?                                            |  |
|----------------------------------------------------------------------------|--|
| 136 responses                                                              |  |
|                                                                            |  |
| No                                                                         |  |
| Good teacher                                                               |  |
|                                                                            |  |
| Good                                                                       |  |
| Good                                                                       |  |
| -