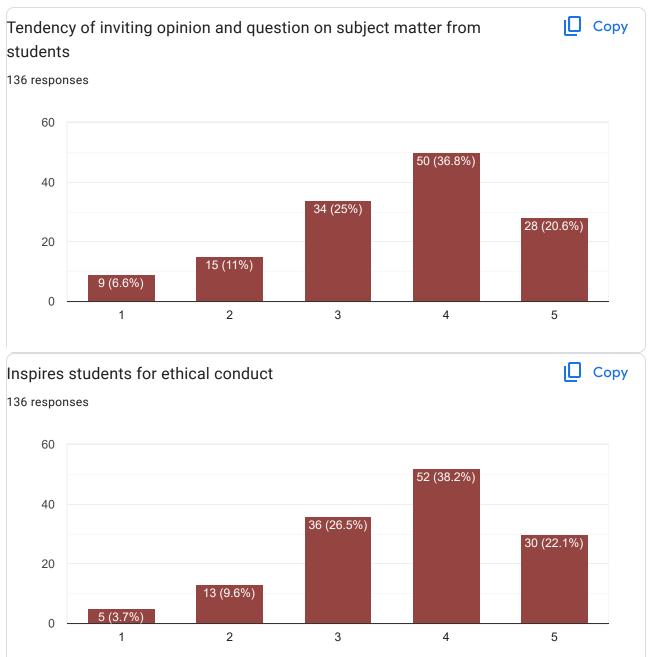

shmi rajendra kamble Pradnya shankar kamble. Rutika Appaso Patil Rutuja Netaji Kamble Rutuja Manohar Patil Neeta Baliram Patil Pradeep Bhimrao Ganap Shivani vinayak Gurav Sanika bhivaji patil Nandini Raghunath Sutar Galaxy Sunil Pawar Vaishnavi Rajesh Devane Shantanu Krishanat Amane Ritu Rajesh Kumawat Shital Balu Bodake Anushka amar kamble Shruti ravindra shinde Kedar S. Kharade Isha manohar thorat

Sanika Baburao Powar Prasad chandrashekhar kadam Vaishnavi Sardar Chougale Rohan Baban Mane Pruthviraj rajkumar havaldar Avadhut Dadasaheb Nimbalkar Abhishek Lenin Kodnaik Koli Mayur Lahu Prabodhini Raju Dindayal Avantika Arun Patil Sayma Samir Aga Niharika Deepak Sonawane Omkar sambhaji varute Jyoti jadhav 34 more responses are hidden

Dr. Mrunalini Desai













































| Any other comments or feedback?                                            |  |
|----------------------------------------------------------------------------|--|
| 136 responses                                                              |  |
|                                                                            |  |
| No                                                                         |  |
| Good teacher                                                               |  |
|                                                                            |  |
| Good                                                                       |  |
| Good                                                                       |  |
| -