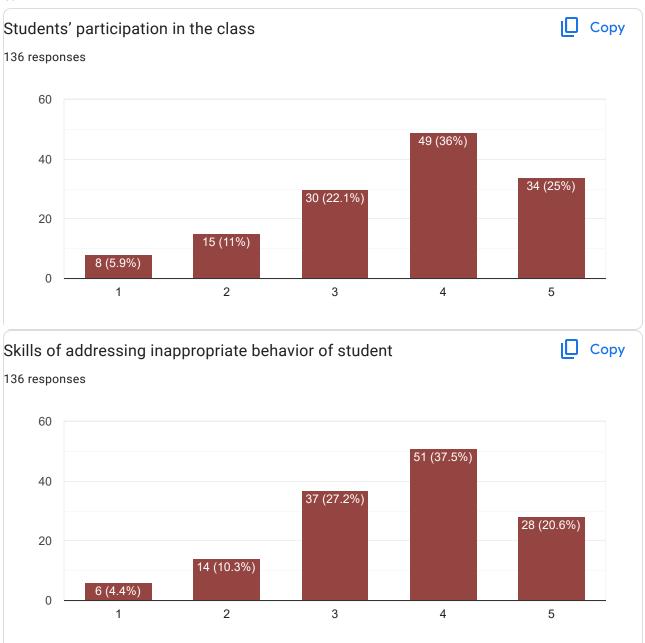

i Rashmi rajendra kamble Pradnya shankar kamble. Rutika Appaso Patil Rutuja Netaji Kamble Rutuja Manohar Patil Neeta Baliram Patil Pradeep Bhimrao Ganap Shivani vinayak Gurav Sanika bhivaji patil Nandini Raghunath Sutar Galaxy Sunil Pawar Vaishnavi Rajesh Devane Shantanu Krishanat Amane Ritu Rajesh Kumawat Shital Balu Bodake Anushka amar kamble Shruti ravindra shinde Kedar S. Kharade Isha manohar thorat

Sanika Baburao Powar Prasad chandrashekhar kadam Vaishnavi Sardar Chougale Rohan Baban Mane Pruthviraj rajkumar havaldar Avadhut Dadasaheb Nimbalkar Abhishek Lenin Kodnaik Koli Mayur Lahu Prabodhini Raju Dindayal Avantika Arun Patil Sayma Samir Aga Niharika Deepak Sonawane Omkar sambhaji varute Jyoti jadhav 34 more responses are hidden

Dr. Mrunalini Desai













































| Any other comments or feedback?                                            |  |
|----------------------------------------------------------------------------|--|
| 136 responses                                                              |  |
|                                                                            |  |
| No                                                                         |  |
| Good teacher                                                               |  |
|                                                                            |  |
| Good                                                                       |  |
| Good                                                                       |  |
| -