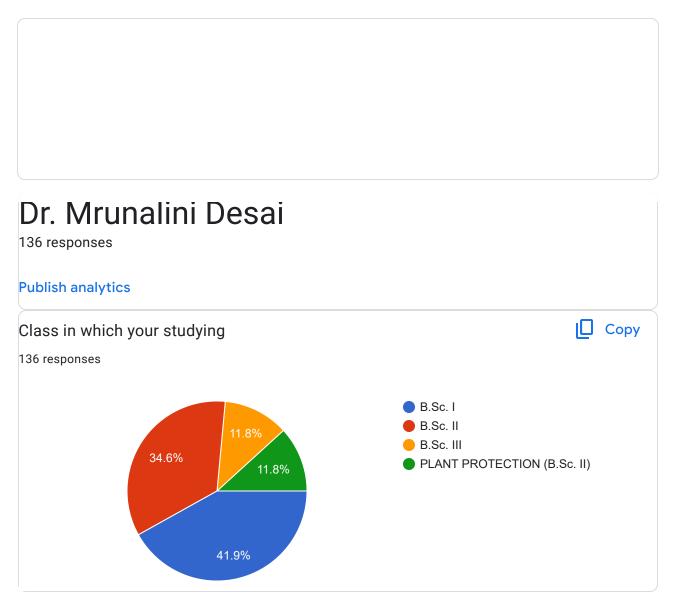

| 2.30 AIVI                | Dr. Mrunalini Desal |
|--------------------------|---------------------|
| Full Name                |                     |
| 136 responses            |                     |
| Smita Lakshman Patil     |                     |
| Kumbhar Sanika Sanjay    |                     |
| Diksha raghunath kumbhar |                     |
| Sanika Parit             |                     |
| Namrata Anil Kandalkar   |                     |
| Sanika sagar majgavkar   |                     |
| Pranav chougule          |                     |
| Sayali Kiran katake      |                     |
| Abida altaf mujawar      |                     |
| Snehal Nandkumar Gongane |                     |
| Pratiksha Sharad Kharade |                     |
| Shreya bajirao patil     |                     |
| Gaikwad divya Sanjay     |                     |
| Vanshita Sanjay murti    |                     |
| Shruti Jaysing Thorat    |                     |
| Simantini Patil          |                     |
| Ashutosh Gharage         |                     |
| Jafar nisar Mujawar      |                     |
| Rutuja Netaji kamble     |                     |