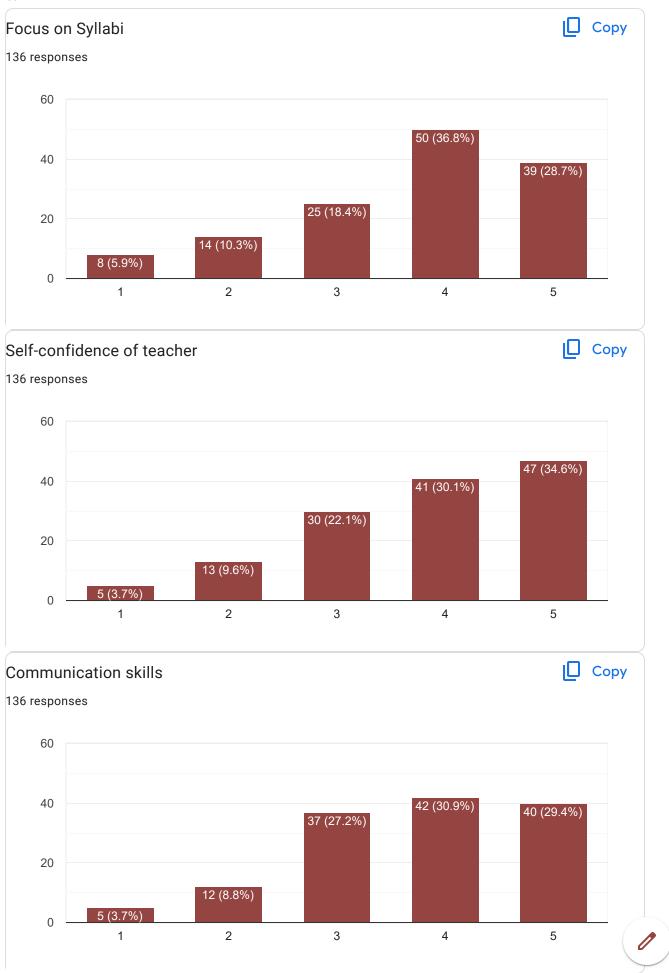

| 2.30 AIVI                | Dr. Mrunalini Desal |
|--------------------------|---------------------|
| Full Name                |                     |
| 136 responses            |                     |
| Smita Lakshman Patil     |                     |
| Kumbhar Sanika Sanjay    |                     |
| Diksha raghunath kumbhar |                     |
| Sanika Parit             |                     |
| Namrata Anil Kandalkar   |                     |
| Sanika sagar majgavkar   |                     |
| Pranav chougule          |                     |
| Sayali Kiran katake      |                     |
| Abida altaf mujawar      |                     |
| Snehal Nandkumar Gongane |                     |
| Pratiksha Sharad Kharade |                     |
| Shreya bajirao patil     |                     |
| Gaikwad divya Sanjay     |                     |
| Vanshita Sanjay murti    |                     |
| Shruti Jaysing Thorat    |                     |
| Simantini Patil          |                     |
| Ashutosh Gharage         |                     |
| Jafar nisar Mujawar      |                     |
| Rutuja Netaji kamble     |                     |