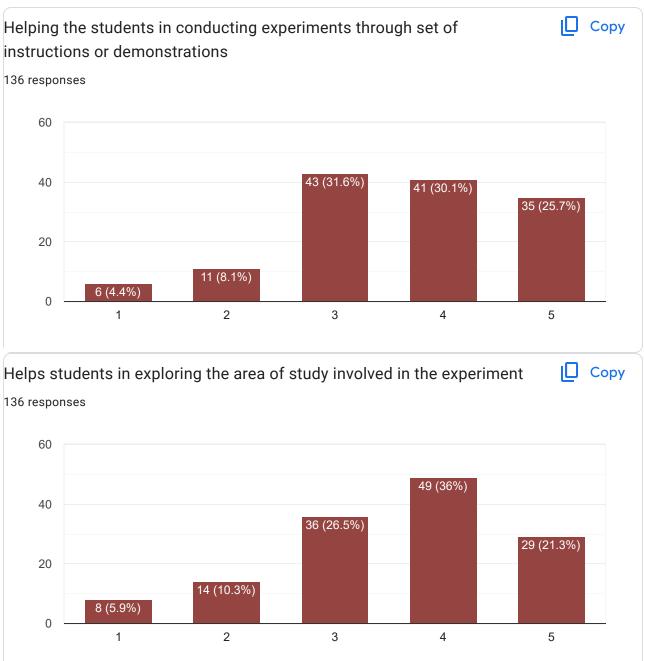

usen Kazi Rashmi rajendra kamble Pradnya shankar kamble. Rutika Appaso Patil Rutuja Netaji Kamble Rutuja Manohar Patil Neeta Baliram Patil Pradeep Bhimrao Ganap Shivani vinayak Gurav Sanika bhivaji patil Nandini Raghunath Sutar Galaxy Sunil Pawar Vaishnavi Rajesh Devane Shantanu Krishanat Amane Ritu Rajesh Kumawat Shital Balu Bodake Anushka amar kamble Shruti ravindra shinde Kedar S. Kharade Isha manohar thorat

Sanika Baburao Powar Prasad chandrashekhar kadam Vaishnavi Sardar Chougale Rohan Baban Mane Pruthviraj rajkumar havaldar Avadhut Dadasaheb Nimbalkar Abhishek Lenin Kodnaik Koli Mayur Lahu Prabodhini Raju Dindayal Avantika Arun Patil Sayma Samir Aga Niharika Deepak Sonawane Omkar sambhaji varute Jyoti jadhav 34 more responses are hidden

Dr. Mrunalini Desai













































| Any other comments or feedback?                                            |  |
|----------------------------------------------------------------------------|--|
| 136 responses                                                              |  |
|                                                                            |  |
| No                                                                         |  |
| Good teacher                                                               |  |
|                                                                            |  |
| Good                                                                       |  |
| Good                                                                       |  |
| -