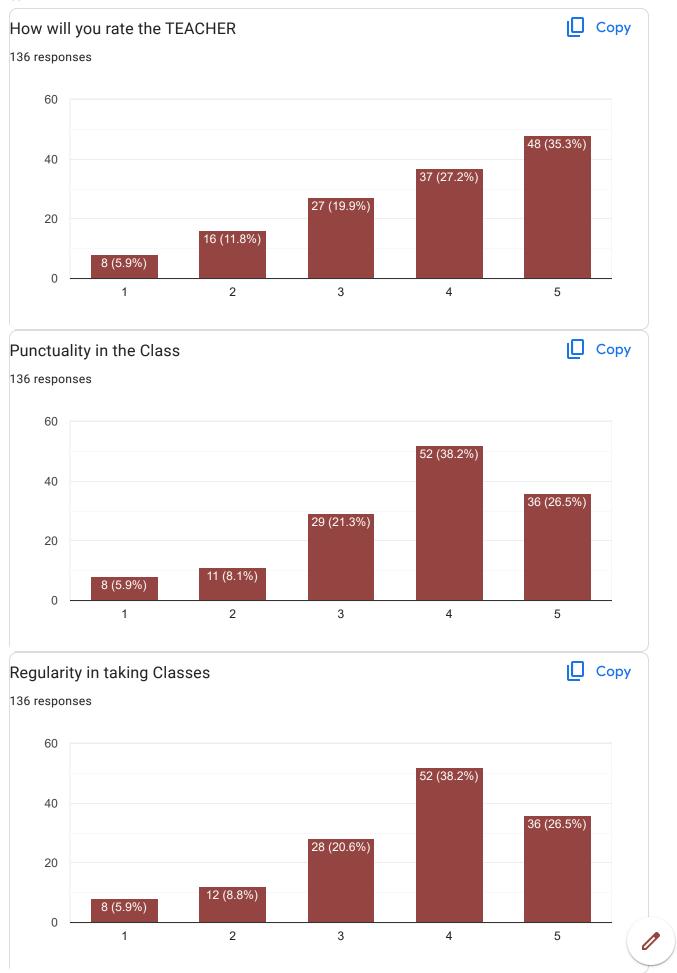

| 2.30 AIVI                | Dr. Mrunalini Desal |
|--------------------------|---------------------|
| Full Name                |                     |
| 136 responses            |                     |
| Smita Lakshman Patil     |                     |
| Kumbhar Sanika Sanjay    |                     |
| Diksha raghunath kumbhar |                     |
| Sanika Parit             |                     |
| Namrata Anil Kandalkar   |                     |
| Sanika sagar majgavkar   |                     |
| Pranav chougule          |                     |
| Sayali Kiran katake      |                     |
| Abida altaf mujawar      |                     |
| Snehal Nandkumar Gongane |                     |
| Pratiksha Sharad Kharade |                     |
| Shreya bajirao patil     |                     |
| Gaikwad divya Sanjay     |                     |
| Vanshita Sanjay murti    |                     |
| Shruti Jaysing Thorat    |                     |
| Simantini Patil          |                     |
| Ashutosh Gharage         |                     |
| Jafar nisar Mujawar      |                     |
| Rutuja Netaji kamble     |                     |