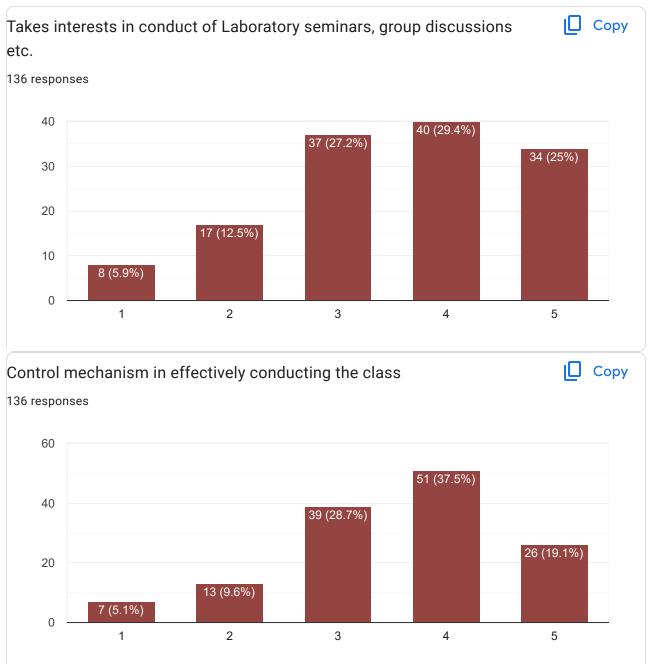

Kazi Rashmi rajendra kamble Pradnya shankar kamble. Rutika Appaso Patil Rutuja Netaji Kamble Rutuja Manohar Patil Neeta Baliram Patil Pradeep Bhimrao Ganap Shivani vinayak Gurav Sanika bhivaji patil Nandini Raghunath Sutar Galaxy Sunil Pawar Vaishnavi Rajesh Devane Shantanu Krishanat Amane Ritu Rajesh Kumawat Shital Balu Bodake Anushka amar kamble Shruti ravindra shinde Kedar S. Kharade Isha manohar thorat

Sanika Baburao Powar Prasad chandrashekhar kadam Vaishnavi Sardar Chougale Rohan Baban Mane Pruthviraj rajkumar havaldar Avadhut Dadasaheb Nimbalkar Abhishek Lenin Kodnaik Koli Mayur Lahu Prabodhini Raju Dindayal Avantika Arun Patil Sayma Samir Aga Niharika Deepak Sonawane Omkar sambhaji varute Jyoti jadhav 34 more responses are hidden

Dr. Mrunalini Desai













































| Any other comments or feedback?                                            |  |
|----------------------------------------------------------------------------|--|
| 136 responses                                                              |  |
|                                                                            |  |
| No                                                                         |  |
| Good teacher                                                               |  |
|                                                                            |  |
| Good                                                                       |  |
| Good                                                                       |  |
| -