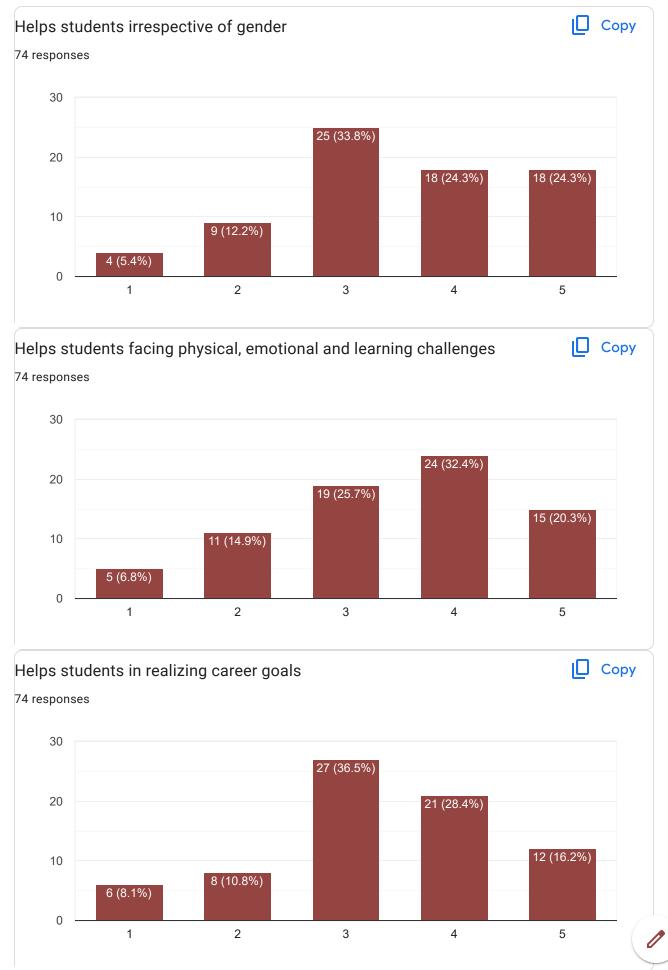

dnya Sakharam Gosavi

Isha manohar thorat

Samiksha Maruti Shinde

Archana Mahadev Chavan

Pranoti bahubali patil

Prem dipak kamate

Vaishnavi Shankar Kumbhar

Jay Ramdas Killedar

Manali Achchelal pal

Nandini Raghunath Sutar

Ayesha shaikh

Rohini Balaso Karale

Manasvi anil mali

**Ritu Nishad** 

Sanika Baban Langade

Tanishq Anil Mude

Suhani vinayak tamgave

Iqra hidayat maner

Owes

Kaif mulla

Sanskruti Santosh kamat

Divya sanjay gaikwad

| Pratibha kambel           |  |
|---------------------------|--|
| Namrata Nagesh Patil      |  |
| Prasad Subhash Vadgaonkar |  |
| Ankita Rangrao Dinde      |  |
| Pendhari Yusaira zahir    |  |
| Mansi Gurav               |  |
| Kukade priyanka sandeep   |  |
| Jafar Nisar Mujawar       |  |
| Samruddhi Sudhir Patil    |  |























3

4



10 (13.5%)

5

10 (13.5%)

2

5 (6.8%)

1









| Any other comments or feedback?                                                                                                                                                                    |
|----------------------------------------------------------------------------------------------------------------------------------------------------------------------------------------------------|
| 74 responses                                                                                                                                                                                       |
| Νο