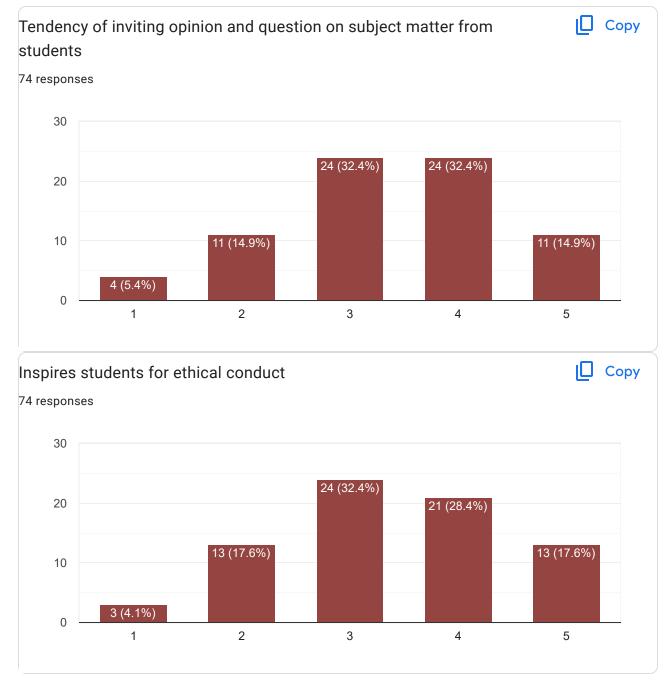

inde

Archana Mahadev Chavan

Pranoti bahubali patil

Prem dipak kamate

Vaishnavi Shankar Kumbhar

Jay Ramdas Killedar

Manali Achchelal pal

Nandini Raghunath Sutar

Ayesha shaikh

Rohini Balaso Karale

Manasvi anil mali

**Ritu Nishad** 

Sanika Baban Langade

Tanishq Anil Mude

Suhani vinayak tamgave

Iqra hidayat maner

Owes

Kaif mulla

Sanskruti Santosh kamat

Divya sanjay gaikwad

| Pratibha kambel           |  |
|---------------------------|--|
| Namrata Nagesh Patil      |  |
| Prasad Subhash Vadgaonkar |  |
| Ankita Rangrao Dinde      |  |
| Pendhari Yusaira zahir    |  |
| Mansi Gurav               |  |
| Kukade priyanka sandeep   |  |
| Jafar Nisar Mujawar       |  |
| Samruddhi Sudhir Patil    |  |























3

4



10 (13.5%)

5

10 (13.5%)

2

5 (6.8%)

1









| Any other comments or feedback?                                                                                                                                                                    |
|----------------------------------------------------------------------------------------------------------------------------------------------------------------------------------------------------|
| 74 responses                                                                                                                                                                                       |
| Νο                                                                                                                                                                                                 |