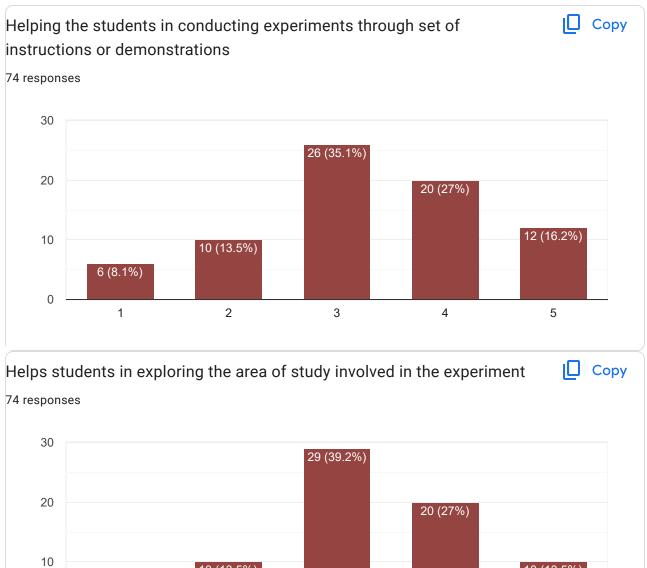

Sakharam Gosavi

Isha manohar thorat

Samiksha Maruti Shinde

Archana Mahadev Chavan

Pranoti bahubali patil

Prem dipak kamate

Vaishnavi Shankar Kumbhar

Jay Ramdas Killedar

Manali Achchelal pal

Nandini Raghunath Sutar

Ayesha shaikh

Rohini Balaso Karale

Manasvi anil mali

**Ritu Nishad** 

Sanika Baban Langade

Tanishq Anil Mude

Suhani vinayak tamgave

Iqra hidayat maner

Owes

Kaif mulla

Sanskruti Santosh kamat

Divya sanjay gaikwad

| Pratibha kambel           |  |
|---------------------------|--|
| Namrata Nagesh Patil      |  |
| Prasad Subhash Vadgaonkar |  |
| Ankita Rangrao Dinde      |  |
| Pendhari Yusaira zahir    |  |
| Mansi Gurav               |  |
| Kukade priyanka sandeep   |  |
| Jafar Nisar Mujawar       |  |
| Samruddhi Sudhir Patil    |  |























3

4



10 (13.5%)

5

10 (13.5%)

2

5 (6.8%)

1









| Any other comments or feedback?                                                                                                                                                                    |
|----------------------------------------------------------------------------------------------------------------------------------------------------------------------------------------------------|
| 74 responses                                                                                                                                                                                       |
| Νο