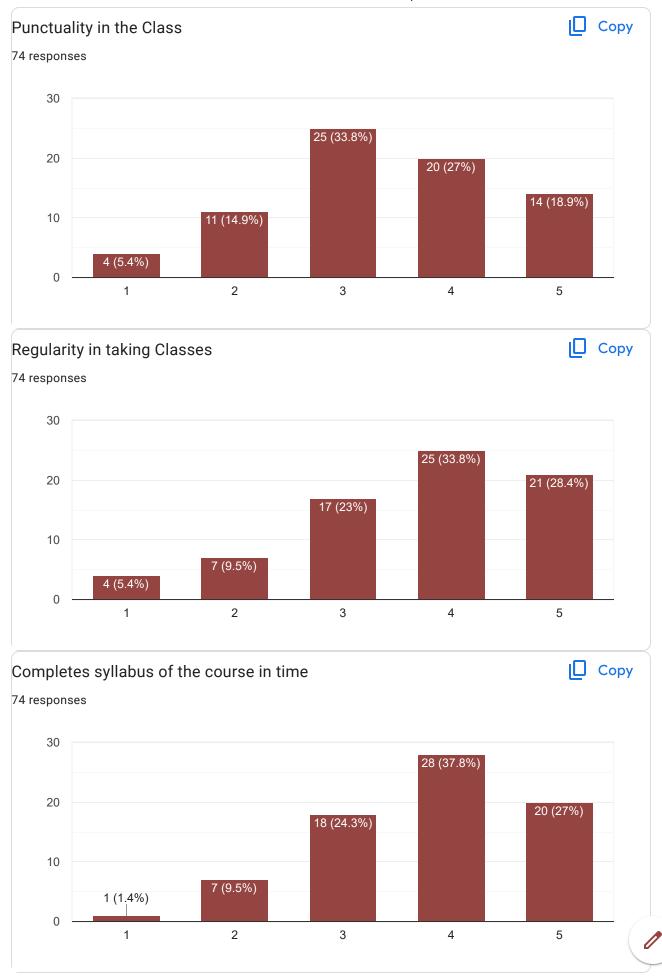

nil patil

Pradnya Sakharam Gosavi

Isha manohar thorat

Samiksha Maruti Shinde

Archana Mahadev Chavan

Pranoti bahubali patil

Prem dipak kamate

Vaishnavi Shankar Kumbhar

Jay Ramdas Killedar

Manali Achchelal pal

Nandini Raghunath Sutar

Ayesha shaikh

Rohini Balaso Karale

Manasvi anil mali

**Ritu Nishad** 

Sanika Baban Langade

Tanishq Anil Mude

Suhani vinayak tamgave

Iqra hidayat maner

Owes

Kaif mulla

Sanskruti Santosh kamat

Divya sanjay gaikwad

| Pratibha kambel           |  |
|---------------------------|--|
| Namrata Nagesh Patil      |  |
| Prasad Subhash Vadgaonkar |  |
| Ankita Rangrao Dinde      |  |
| Pendhari Yusaira zahir    |  |
| Mansi Gurav               |  |
| Kukade priyanka sandeep   |  |
| Jafar Nisar Mujawar       |  |
| Samruddhi Sudhir Patil    |  |























3

4



10 (13.5%)

5

10 (13.5%)

2

5 (6.8%)

1









| Any other comments or feedback?                                                                                                                                                                    |
|----------------------------------------------------------------------------------------------------------------------------------------------------------------------------------------------------|
| 74 responses                                                                                                                                                                                       |
| Νο