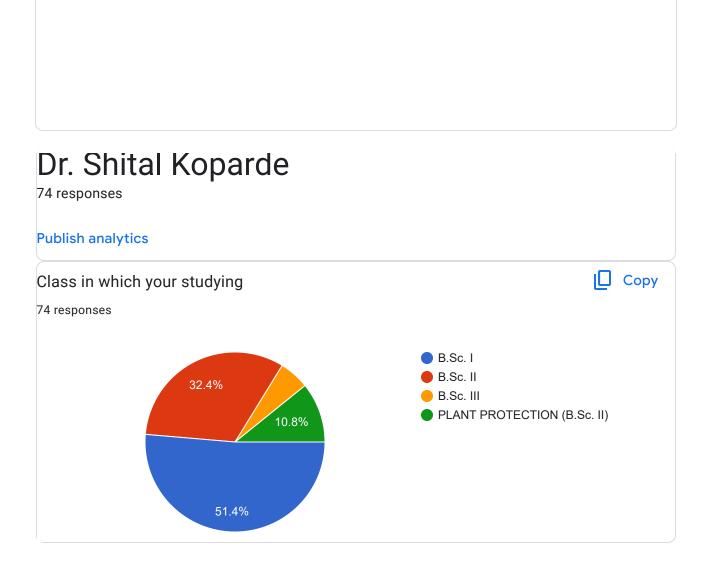

| , 12:28 AM |                              | Dr. Shital Koparde |  |
|------------|------------------------------|--------------------|--|
|            | Full Name                    |                    |  |
|            | 74 responses                 |                    |  |
|            | Galaxy Sunil Pawar           |                    |  |
|            | Sayali Kiran katake          |                    |  |
|            | Prabodhini Raju Dindayal     |                    |  |
|            | Sai Abhijit Vaze             |                    |  |
|            | Shruti Jaysing Thorat        |                    |  |
|            | Niharika Deepak Sonawane     |                    |  |
|            | Harshad                      |                    |  |
|            | Pranav chougu