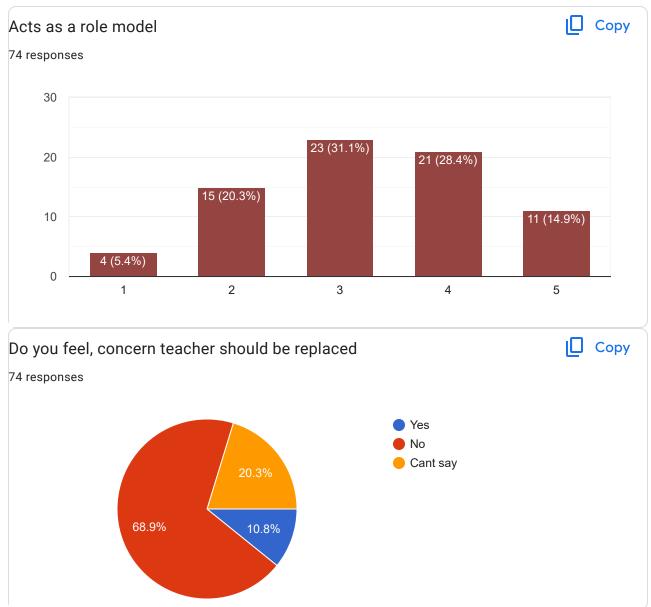

de

Archana Mahadev Chavan

Pranoti bahubali patil

Prem dipak kamate

Vaishnavi Shankar Kumbhar

Jay Ramdas Killedar

Manali Achchelal pal

Nandini Raghunath Sutar

Ayesha shaikh

Rohini Balaso Karale

Manasvi anil mali

**Ritu Nishad** 

Sanika Baban Langade

Tanishq Anil Mude

Suhani vinayak tamgave

Iqra hidayat maner

Owes

Kaif mulla

Sanskruti Santosh kamat

Divya sanjay gaikwad

| Pratibha kambel           |  |
|---------------------------|--|
| Namrata Nagesh Patil      |  |
| Prasad Subhash Vadgaonkar |  |
| Ankita Rangrao Dinde      |  |
| Pendhari Yusaira zahir    |  |
| Mansi Gurav               |  |
| Kukade priyanka sandeep   |  |
| Jafar Nisar Mujawar       |  |
| Samruddhi Sudhir Patil    |  |























3

4



10 (13.5%)

5

10 (13.5%)

2

5 (6.8%)

1









| Any other comments or feedback?                                                                                                                                                                    |
|----------------------------------------------------------------------------------------------------------------------------------------------------------------------------------------------------|
| 74 responses                                                                                                                                                                                       |
| Νο                                                                                                                                                                                                 |
|