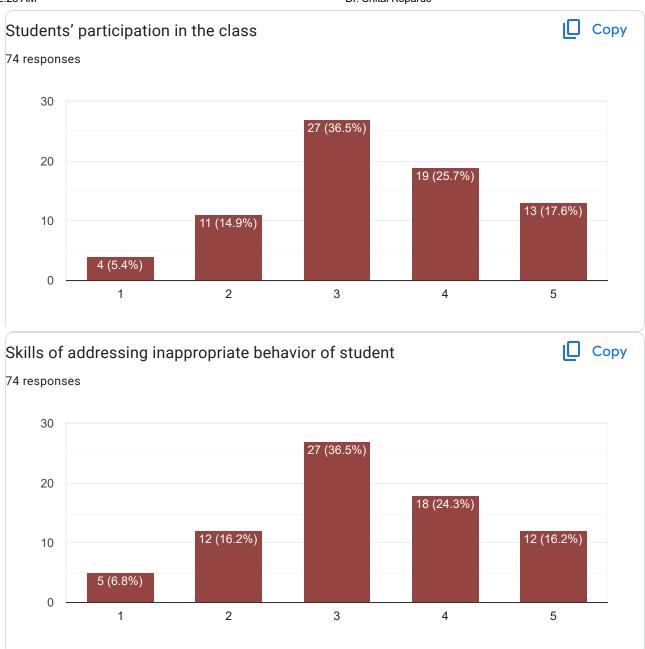

Shinde

Archana Mahadev Chavan

Pranoti bahubali patil

Prem dipak kamate

Vaishnavi Shankar Kumbhar

Jay Ramdas Killedar

Manali Achchelal pal

Nandini Raghunath Sutar

Ayesha shaikh

Rohini Balaso Karale

Manasvi anil mali

**Ritu Nishad** 

Sanika Baban Langade

Tanishq Anil Mude

Suhani vinayak tamgave

Iqra hidayat maner

Owes

Kaif mulla

Sanskruti Santosh kamat

Divya sanjay gaikwad

| Pratibha kambel           |  |
|---------------------------|--|
| Namrata Nagesh Patil      |  |
| Prasad Subhash Vadgaonkar |  |
| Ankita Rangrao Dinde      |  |
| Pendhari Yusaira zahir    |  |
| Mansi Gurav               |  |
| Kukade priyanka sandeep   |  |
| Jafar Nisar Mujawar       |  |
| Samruddhi Sudhir Patil    |  |























3

4



10 (13.5%)

5

10 (13.5%)

2

5 (6.8%)

1









| Any other comments or feedback?                                                                                                                                                                    |
|----------------------------------------------------------------------------------------------------------------------------------------------------------------------------------------------------|
| 74 responses                                                                                                                                                                                       |
| Νο