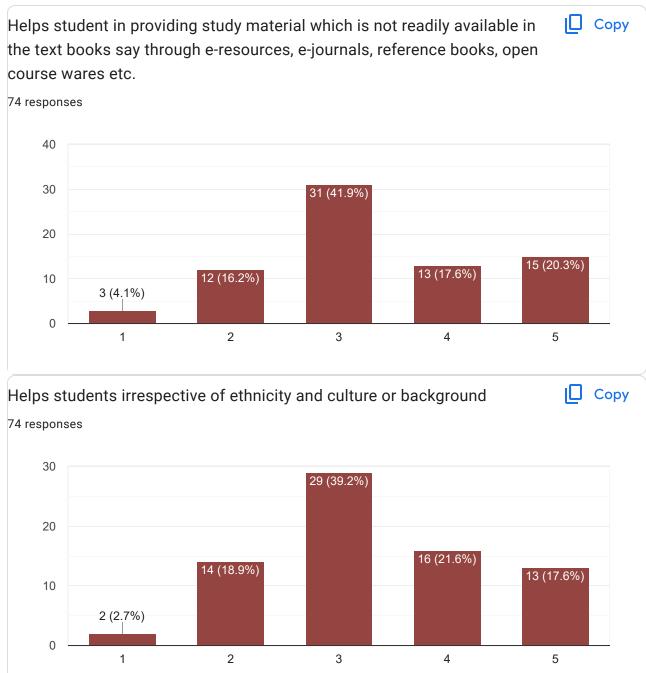

radnya Sakharam Gosavi

Isha manohar thorat

Samiksha Maruti Shinde

Archana Mahadev Chavan

Pranoti bahubali patil

Prem dipak kamate

Vaishnavi Shankar Kumbhar

Jay Ramdas Killedar

Manali Achchelal pal

Nandini Raghunath Sutar

Ayesha shaikh

Rohini Balaso Karale

Manasvi anil mali

**Ritu Nishad** 

Sanika Baban Langade

Tanishq Anil Mude

Suhani vinayak tamgave

Iqra hidayat maner

Owes

Kaif mulla

Sanskruti Santosh kamat

Divya sanjay gaikwad

| Pratibha kambel           |  |
|---------------------------|--|
| Namrata Nagesh Patil      |  |
| Prasad Subhash Vadgaonkar |  |
| Ankita Rangrao Dinde      |  |
| Pendhari Yusaira zahir    |  |
| Mansi Gurav               |  |
| Kukade priyanka sandeep   |  |
| Jafar Nisar Mujawar       |  |
| Samruddhi Sudhir Patil    |  |























3

4



10 (13.5%)

5

10 (13.5%)

2

5 (6.8%)

1









| Any other comments or feedback?                                                                                                                                                                    |
|----------------------------------------------------------------------------------------------------------------------------------------------------------------------------------------------------|
| 74 responses                                                                                                                                                                                       |
| Νο