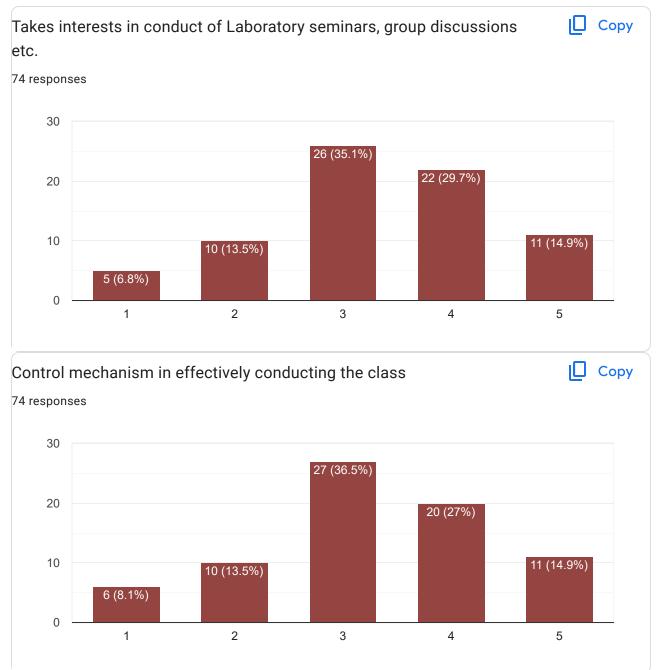

i Shinde

Archana Mahadev Chavan

Pranoti bahubali patil

Prem dipak kamate

Vaishnavi Shankar Kumbhar

Jay Ramdas Killedar

Manali Achchelal pal

Nandini Raghunath Sutar

Ayesha shaikh

Rohini Balaso Karale

Manasvi anil mali

**Ritu Nishad** 

Sanika Baban Langade

Tanishq Anil Mude

Suhani vinayak tamgave

Iqra hidayat maner

Owes

Kaif mulla

Sanskruti Santosh kamat

Divya sanjay gaikwad

| Pratibha kambel           |  |
|---------------------------|--|
| Namrata Nagesh Patil      |  |
| Prasad Subhash Vadgaonkar |  |
| Ankita Rangrao Dinde      |  |
| Pendhari Yusaira zahir    |  |
| Mansi Gurav               |  |
| Kukade priyanka sandeep   |  |
| Jafar Nisar Mujawar       |  |
| Samruddhi Sudhir Patil    |  |























3

4



10 (13.5%)

5

10 (13.5%)

2

5 (6.8%)

1









| Any other comments or feedback?                                                                                                                                                                    |
|----------------------------------------------------------------------------------------------------------------------------------------------------------------------------------------------------|
| 74 responses                                                                                                                                                                                       |
| Νο