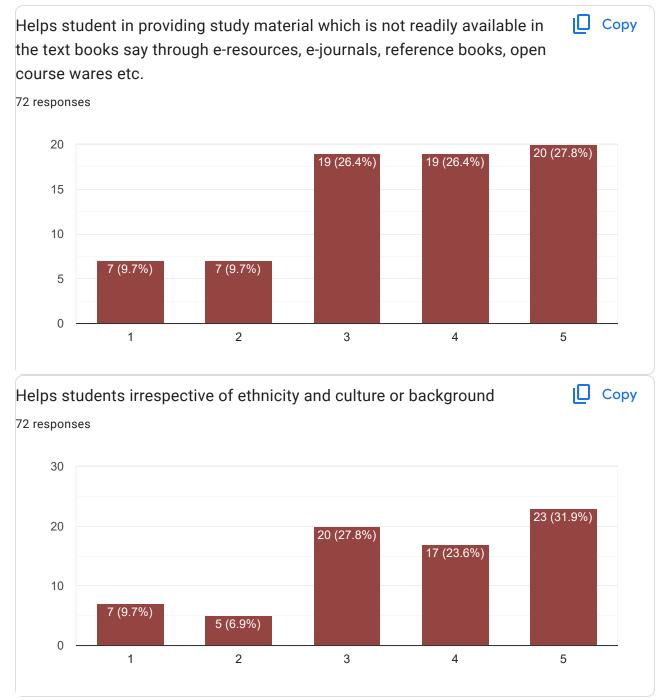

m Gosavi

Kedar Santosh Sutar

Isha manohar thorat

Rohan Sawant

Samiksha Maruti Shinde

Rasika Annaso Kumbhar

Vaishnavi Rajesh Devane

Aditya Dnyaneshwar Muthe

Archana Mahadev Chavan

yadav shrutika bharat

Jay Ramdas killedar

Owes

Nandini Raghunath sutar

Ayesha shaikh

Manali Achchelal pal

Manasvi anil mali

Vaishnavi Shankar Kumbhar

Prem dipak kamate

Rohini Balaso Karale

Sanika Baban Langade

Sanskruti Santosh kamat

Shital Balu Bodake

Divya sanjay gaikwad

Pratibha Kamble

Namrata Nagesh Patil

Prasad Subhash Vadgaonkar

Ankita Rangrao Dinde

Pendhari Yusaira zahir

Mansi Gurac

Kukade priyanka sandeep

I

Jafar Nisar Mujawar

Sayee Kulkarni

Prachi Chandrakant Kesarkar

Samruddhi Sudhir Patil

Sakshi rajkumar dubey

Abhay Tatoba Shinde

Pranav Raju Sandugade

































| Any other comments or feedback?                                                                                                                                                                    |
|----------------------------------------------------------------------------------------------------------------------------------------------------------------------------------------------------|
| 72 responses                                                                                                                                                                                       |
| Good