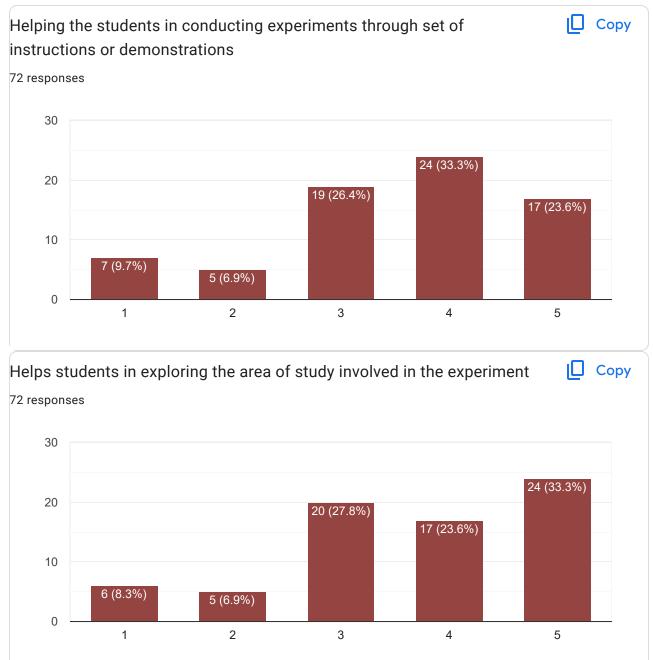

vi

Kedar Santosh Sutar

Isha manohar thorat

Rohan Sawant

Samiksha Maruti Shinde

Rasika Annaso Kumbhar

Vaishnavi Rajesh Devane

Aditya Dnyaneshwar Muthe

Archana Mahadev Chavan

yadav shrutika bharat

Jay Ramdas killedar

Owes

Nandini Raghunath sutar

Ayesha shaikh

Manali Achchelal pal

Manasvi anil mali

Vaishnavi Shankar Kumbhar

Prem dipak kamate

Rohini Balaso Karale

Sanika Baban Langade

Sanskruti Santosh kamat

Shital Balu Bodake

Divya sanjay gaikwad

Pratibha Kamble

Namrata Nagesh Patil

Prasad Subhash Vadgaonkar

Ankita Rangrao Dinde

Pendhari Yusaira zahir

Mansi Gurac

Kukade priyanka sandeep

I

Jafar Nisar Mujawar

Sayee Kulkarni

Prachi Chandrakant Kesarkar

Samruddhi Sudhir Patil

Sakshi rajkumar dubey

Abhay Tatoba Shinde

Pranav Raju Sandugade

































| Any other comments or feedback?                                                                                                                                                                    |
|----------------------------------------------------------------------------------------------------------------------------------------------------------------------------------------------------|
| 72 responses                                                                                                                                                                                       |
| Good