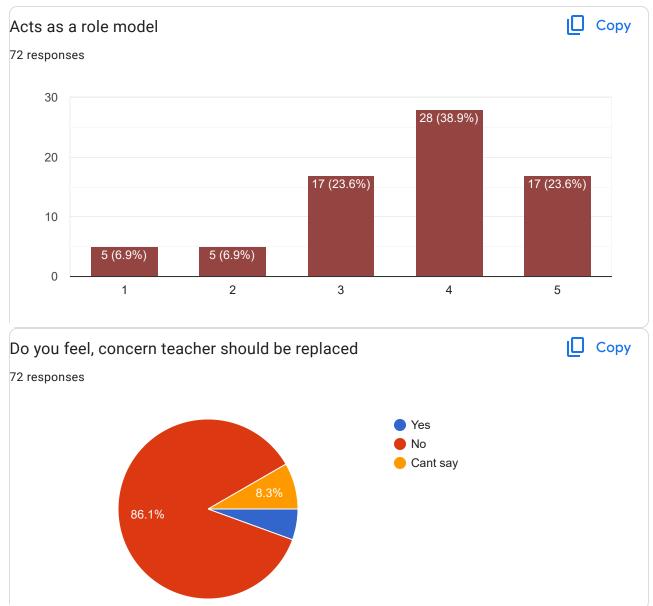

Santosh Sutar

Isha manohar thorat

Rohan Sawant

Samiksha Maruti Shinde

Rasika Annaso Kumbhar

Vaishnavi Rajesh Devane

Aditya Dnyaneshwar Muthe

Archana Mahadev Chavan

yadav shrutika bharat

Jay Ramdas killedar

Owes

Nandini Raghunath sutar

Ayesha shaikh

Manali Achchelal pal

Manasvi anil mali

Vaishnavi Shankar Kumbhar

Prem dipak kamate

Rohini Balaso Karale

Sanika Baban Langade

Sanskruti Santosh kamat

Shital Balu Bodake

Divya sanjay gaikwad

Pratibha Kamble

Namrata Nagesh Patil

Prasad Subhash Vadgaonkar

Ankita Rangrao Dinde

Pendhari Yusaira zahir

Mansi Gurac

Kukade priyanka sandeep

I

Jafar Nisar Mujawar

Sayee Kulkarni

Prachi Chandrakant Kesarkar

Samruddhi Sudhir Patil

Sakshi rajkumar dubey

Abhay Tatoba Shinde

Pranav Raju Sandugade

































| Any other comments or feedback?                                                                                                                                                                    |
|----------------------------------------------------------------------------------------------------------------------------------------------------------------------------------------------------|
| 72 responses                                                                                                                                                                                       |
| Good                                                                                                                                                                                               |
|