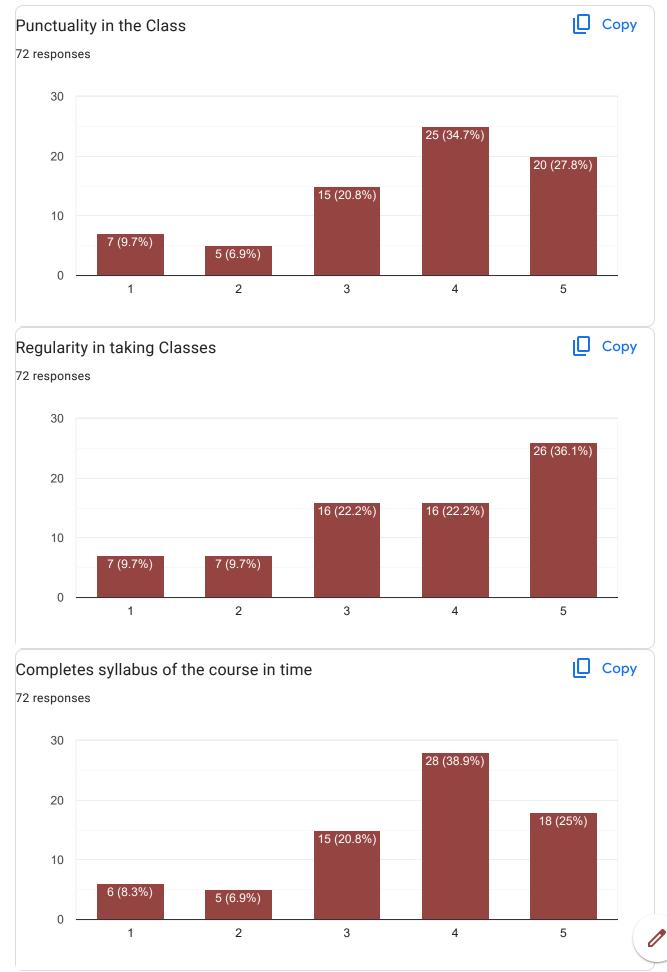

dnya Sakharam Gosavi

Kedar Santosh Sutar

Isha manohar thorat

Rohan Sawant

Samiksha Maruti Shinde

Rasika Annaso Kumbhar

Vaishnavi Rajesh Devane

Aditya Dnyaneshwar Muthe

Archana Mahadev Chavan

yadav shrutika bharat

Jay Ramdas killedar

Owes

Nandini Raghunath sutar

Ayesha shaikh

Manali Achchelal pal

Manasvi anil mali

Vaishnavi Shankar Kumbhar

Prem dipak kamate

Rohini Balaso Karale

Sanika Baban Langade

Sanskruti Santosh kamat

Shital Balu Bodake

Divya sanjay gaikwad

Pratibha Kamble

Namrata Nagesh Patil

Prasad Subhash Vadgaonkar

Ankita Rangrao Dinde

Pendhari Yusaira zahir

Mansi Gurac

Kukade priyanka sandeep

I

Jafar Nisar Mujawar

Sayee Kulkarni

Prachi Chandrakant Kesarkar

Samruddhi Sudhir Patil

Sakshi rajkumar dubey

Abhay Tatoba Shinde

Pranav Raju Sandugade

































| Any other comments or feedback?                                                                                                                                                                    |
|----------------------------------------------------------------------------------------------------------------------------------------------------------------------------------------------------|
| 72 responses                                                                                                                                                                                       |
| Good