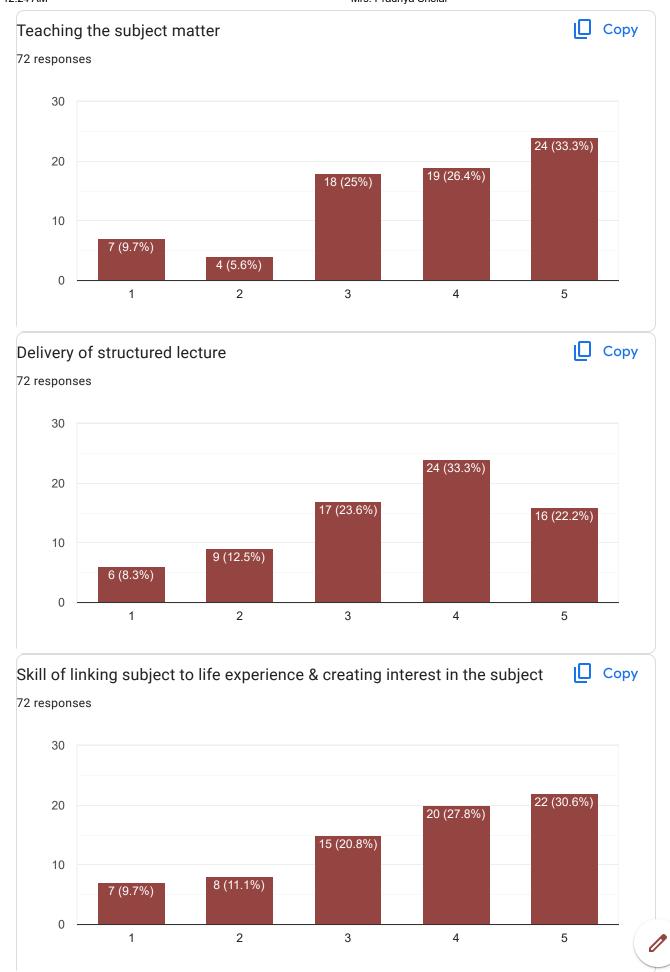

akharam Gosavi

Kedar Santosh Sutar

Isha manohar thorat

Rohan Sawant

Samiksha Maruti Shinde

Rasika Annaso Kumbhar

Vaishnavi Rajesh Devane

Aditya Dnyaneshwar Muthe

Archana Mahadev Chavan

yadav shrutika bharat

Jay Ramdas killedar

Owes

Nandini Raghunath sutar

Ayesha shaikh

Manali Achchelal pal

Manasvi anil mali

Vaishnavi Shankar Kumbhar

Prem dipak kamate

Rohini Balaso Karale

Sanika Baban Langade

Sanskruti Santosh kamat

Shital Balu Bodake

Divya sanjay gaikwad

Pratibha Kamble

Namrata Nagesh Patil

Prasad Subhash Vadgaonkar

Ankita Rangrao Dinde

Pendhari Yusaira zahir

Mansi Gurac

Kukade priyanka sandeep

I

Jafar Nisar Mujawar

Sayee Kulkarni

Prachi Chandrakant Kesarkar

Samruddhi Sudhir Patil

Sakshi rajkumar dubey

Abhay Tatoba Shinde

Pranav Raju Sandugade

































| Any other comments or feedback?                                                                                                                                                                    |
|----------------------------------------------------------------------------------------------------------------------------------------------------------------------------------------------------|
| 72 responses                                                                                                                                                                                       |
| Good