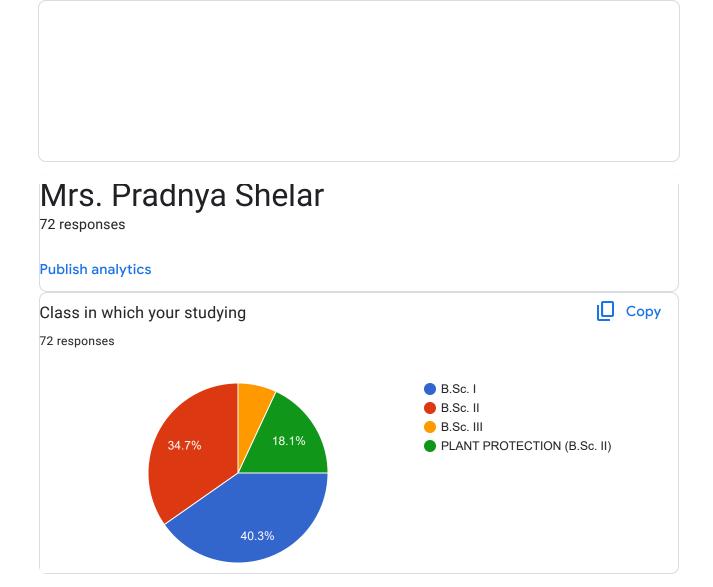

| 12:24 AM                     | Mrs. Pradnya Shelar |
|------------------------------|---------------------|
| Full Name                    |                     |
| 72 responses                 |                     |
| Nikita Sarjerao Gavali       |                     |
| Ashutosh Gharage             |                     |
| Prabodhini Raju Dindayal     |                     |
| Sayali Kiran katake          |                     |
| Javed Imam Sanadi            |                     |
| Shruti Jaysing Thorat        |                     |
| Sai Abhijit Vaze             |                     |
| Niharika Deepak Sonawane     |                     |
| Harshad korane               |                     |
| Pranav chougule              |                     |
| Namrata Anil Kandalkar