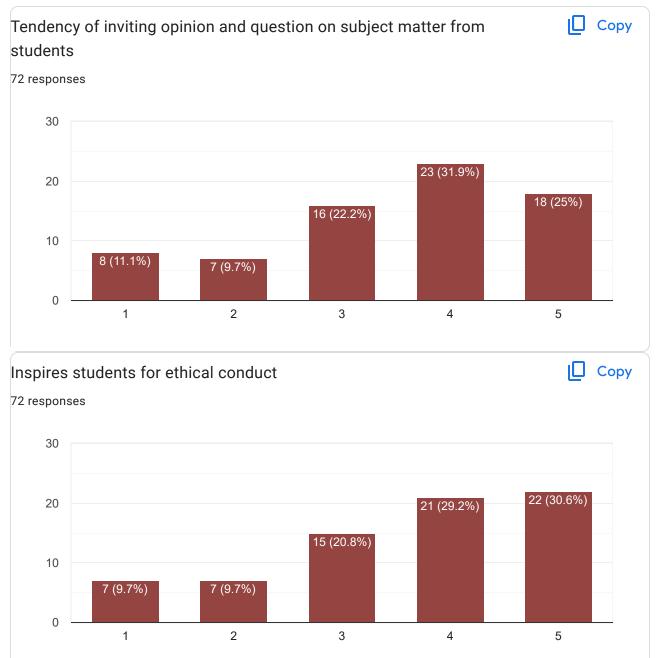

r Santosh Sutar

Isha manohar thorat

Rohan Sawant

Samiksha Maruti Shinde

Rasika Annaso Kumbhar

Vaishnavi Rajesh Devane

Aditya Dnyaneshwar Muthe

Archana Mahadev Chavan

yadav shrutika bharat

Jay Ramdas killedar

Owes

Nandini Raghunath sutar

Ayesha shaikh

Manali Achchelal pal

Manasvi anil mali

Vaishnavi Shankar Kumbhar

Prem dipak kamate

Rohini Balaso Karale

Sanika Baban Langade

Sanskruti Santosh kamat

Shital Balu Bodake

Divya sanjay gaikwad

Pratibha Kamble

Namrata Nagesh Patil

Prasad Subhash Vadgaonkar

Ankita Rangrao Dinde

Pendhari Yusaira zahir

Mansi Gurac

Kukade priyanka sandeep

I

Jafar Nisar Mujawar

Sayee Kulkarni

Prachi Chandrakant Kesarkar

Samruddhi Sudhir Patil

Sakshi rajkumar dubey

Abhay Tatoba Shinde

Pranav Raju Sandugade

































| Any other comments or feedback?                                                                                                                                                                    |
|----------------------------------------------------------------------------------------------------------------------------------------------------------------------------------------------------|
| 72 responses                                                                                                                                                                                       |
| Good                                                                                                                                                                                               |