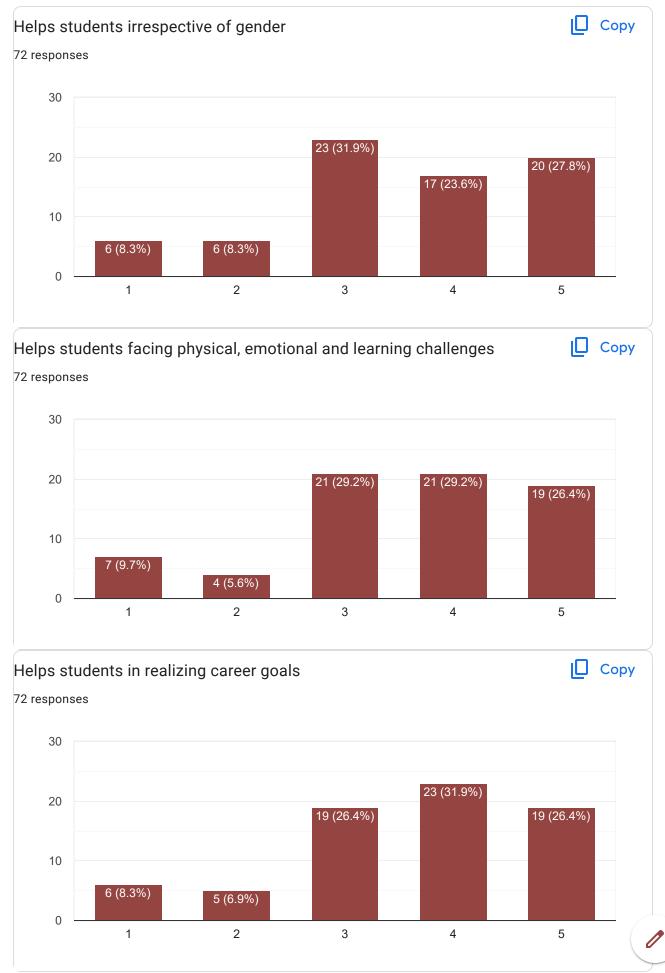

Gosavi

Kedar Santosh Sutar

Isha manohar thorat

Rohan Sawant

Samiksha Maruti Shinde

Rasika Annaso Kumbhar

Vaishnavi Rajesh Devane

Aditya Dnyaneshwar Muthe

Archana Mahadev Chavan

yadav shrutika bharat

Jay Ramdas killedar

Owes

Nandini Raghunath sutar

Ayesha shaikh

Manali Achchelal pal

Manasvi anil mali

Vaishnavi Shankar Kumbhar

Prem dipak kamate

Rohini Balaso Karale

Sanika Baban Langade

Sanskruti Santosh kamat

Shital Balu Bodake

Divya sanjay gaikwad

Pratibha Kamble

Namrata Nagesh Patil

Prasad Subhash Vadgaonkar

Ankita Rangrao Dinde

Pendhari Yusaira zahir

Mansi Gurac

Kukade priyanka sandeep

I

Jafar Nisar Mujawar

Sayee Kulkarni

Prachi Chandrakant Kesarkar

Samruddhi Sudhir Patil

Sakshi rajkumar dubey

Abhay Tatoba Shinde

Pranav Raju Sandugade

































| Any other comments or feedback?                                                                                                                                                                    |
|----------------------------------------------------------------------------------------------------------------------------------------------------------------------------------------------------|
| 72 responses                                                                                                                                                                                       |
| Good