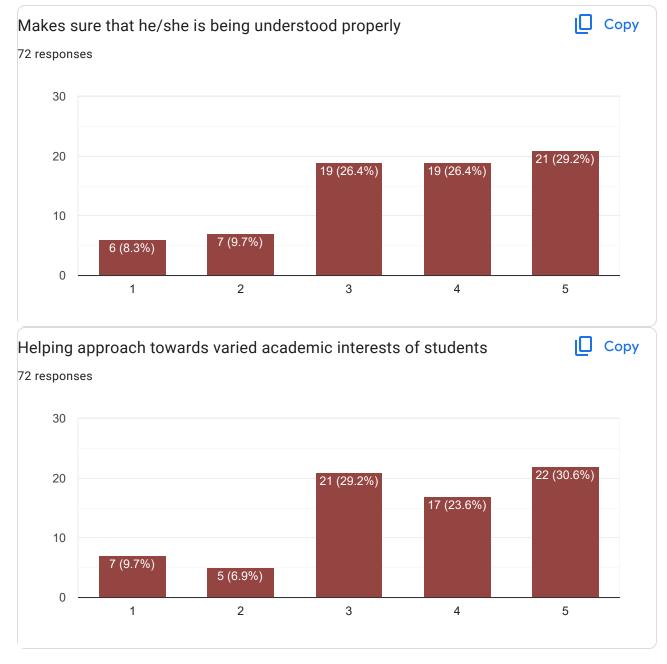

ram Gosavi

Kedar Santosh Sutar

Isha manohar thorat

Rohan Sawant

Samiksha Maruti Shinde

Rasika Annaso Kumbhar

Vaishnavi Rajesh Devane

Aditya Dnyaneshwar Muthe

Archana Mahadev Chavan

yadav shrutika bharat

Jay Ramdas killedar

Owes

Nandini Raghunath sutar

Ayesha shaikh

Manali Achchelal pal

Manasvi anil mali

Vaishnavi Shankar Kumbhar

Prem dipak kamate

Rohini Balaso Karale

Sanika Baban Langade

Sanskruti Santosh kamat

Shital Balu Bodake

Divya sanjay gaikwad

Pratibha Kamble

Namrata Nagesh Patil

Prasad Subhash Vadgaonkar

Ankita Rangrao Dinde

Pendhari Yusaira zahir

Mansi Gurac

Kukade priyanka sandeep

I

Jafar Nisar Mujawar

Sayee Kulkarni

Prachi Chandrakant Kesarkar

Samruddhi Sudhir Patil

Sakshi rajkumar dubey

Abhay Tatoba Shinde

Pranav Raju Sandugade

































| Any other comments or feedback?                                                                                                                                                                    |
|----------------------------------------------------------------------------------------------------------------------------------------------------------------------------------------------------|
| 72 responses                                                                                                                                                                                       |
| Good