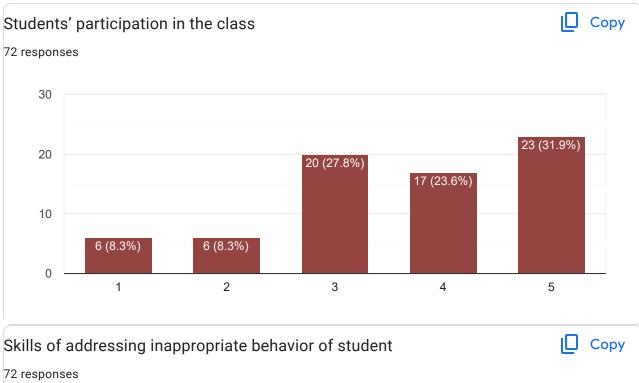

Kedar Santosh Sutar

Isha manohar thorat

Rohan Sawant

Samiksha Maruti Shinde

Rasika Annaso Kumbhar

Vaishnavi Rajesh Devane

Aditya Dnyaneshwar Muthe

Archana Mahadev Chavan

yadav shrutika bharat

Jay Ramdas killedar

Owes

Nandini Raghunath sutar

Ayesha shaikh

Manali Achchelal pal

Manasvi anil mali

Vaishnavi Shankar Kumbhar

Prem dipak kamate

Rohini Balaso Karale

Sanika Baban Langade

Sanskruti Santosh kamat

Shital Balu Bodake

Divya sanjay gaikwad

Pratibha Kamble

Namrata Nagesh Patil

Prasad Subhash Vadgaonkar

Ankita Rangrao Dinde

Pendhari Yusaira zahir

Mansi Gurac

Kukade priyanka sandeep

I

Jafar Nisar Mujawar

Sayee Kulkarni

Prachi Chandrakant Kesarkar

Samruddhi Sudhir Patil

Sakshi rajkumar dubey

Abhay Tatoba Shinde

Pranav Raju Sandugade

































| Any other comments or feedback?                                                                                                                                                                    |
|----------------------------------------------------------------------------------------------------------------------------------------------------------------------------------------------------|
| 72 responses                                                                                                                                                                                       |
| Good