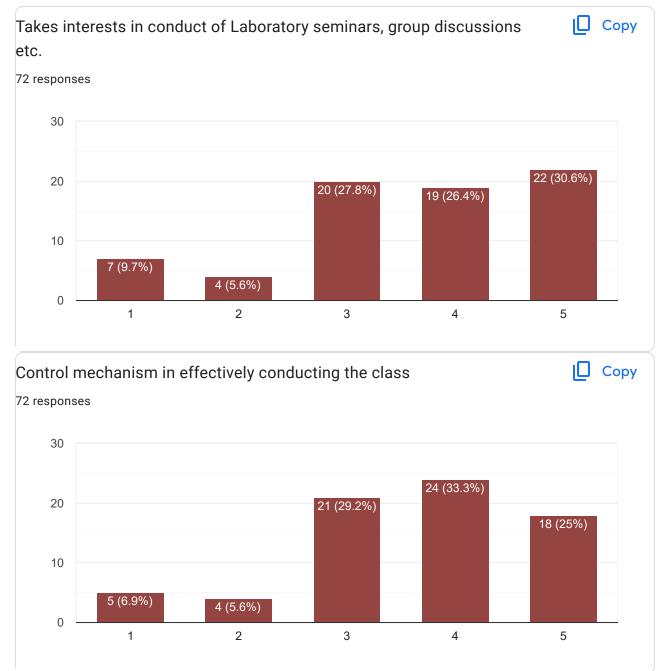

Kedar Santosh Sutar

Isha manohar thorat

Rohan Sawant

Samiksha Maruti Shinde

Rasika Annaso Kumbhar

Vaishnavi Rajesh Devane

Aditya Dnyaneshwar Muthe

Archana Mahadev Chavan

yadav shrutika bharat

Jay Ramdas killedar

Owes

Nandini Raghunath sutar

Ayesha shaikh

Manali Achchelal pal

Manasvi anil mali

Vaishnavi Shankar Kumbhar

Prem dipak kamate

Rohini Balaso Karale

Sanika Baban Langade

Sanskruti Santosh kamat

Shital Balu Bodake

Divya sanjay gaikwad

Pratibha Kamble

Namrata Nagesh Patil

Prasad Subhash Vadgaonkar

Ankita Rangrao Dinde

Pendhari Yusaira zahir

Mansi Gurac

Kukade priyanka sandeep

I

Jafar Nisar Mujawar

Sayee Kulkarni

Prachi Chandrakant Kesarkar

Samruddhi Sudhir Patil

Sakshi rajkumar dubey

Abhay Tatoba Shinde

Pranav Raju Sandugade

































| Any other comments or feedback?                                                                                                                                                                    |
|----------------------------------------------------------------------------------------------------------------------------------------------------------------------------------------------------|
| 72 responses                                                                                                                                                                                       |
| Good