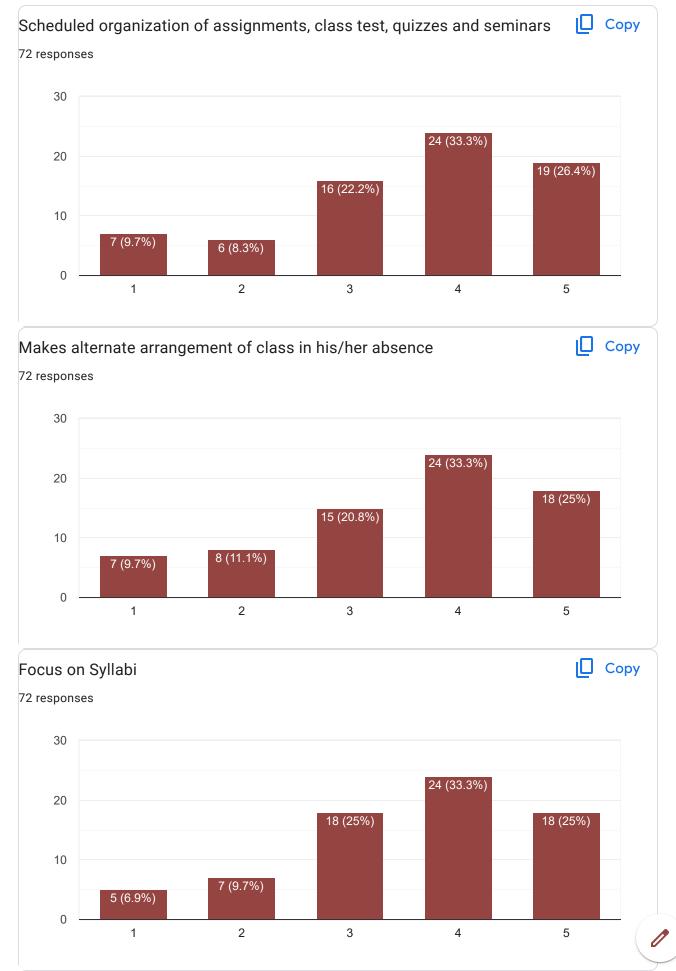

ya Sakharam Gosavi

Kedar Santosh Sutar

Isha manohar thorat

Rohan Sawant

Samiksha Maruti Shinde

Rasika Annaso Kumbhar

Vaishnavi Rajesh Devane

Aditya Dnyaneshwar Muthe

Archana Mahadev Chavan

yadav shrutika bharat

Jay Ramdas killedar

Owes

Nandini Raghunath sutar

Ayesha shaikh

Manali Achchelal pal

Manasvi anil mali

Vaishnavi Shankar Kumbhar

Prem dipak kamate

Rohini Balaso Karale

Sanika Baban Langade

Sanskruti Santosh kamat

Shital Balu Bodake

Divya sanjay gaikwad

Pratibha Kamble

Namrata Nagesh Patil

Prasad Subhash Vadgaonkar

Ankita Rangrao Dinde

Pendhari Yusaira zahir

Mansi Gurac

Kukade priyanka sandeep

I

Jafar Nisar Mujawar

Sayee Kulkarni

Prachi Chandrakant Kesarkar

Samruddhi Sudhir Patil

Sakshi rajkumar dubey

Abhay Tatoba Shinde

Pranav Raju Sandugade

































| Any other comments or feedback?                                                                                                                                                                    |
|----------------------------------------------------------------------------------------------------------------------------------------------------------------------------------------------------|
| 72 responses                                                                                                                                                                                       |
| Good