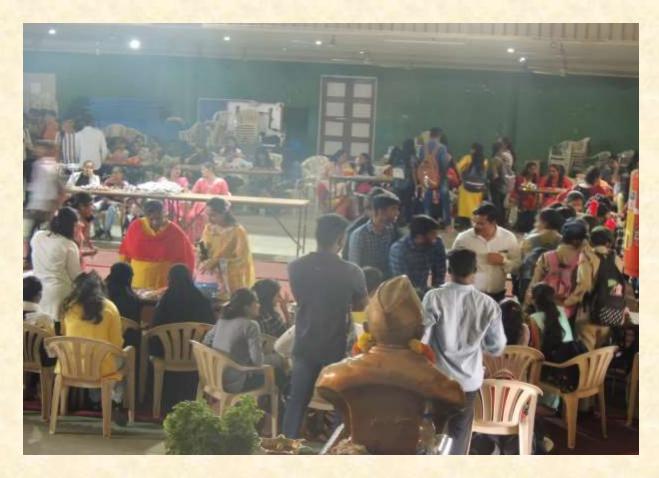

#### Participation in Lead College Workshop Bamboo 2022-2023



#### **Introduction by students**

割

Google



#### Kolhapur, Maharashtra, India

M7P4+MPQ, Shivaji University Kolhapur, Vidya Nagar, Kolhapur, Maharashtra 416004, India Lat 16.68683° Long 74.256752° 04/03/23 05:04 PM GMT +05:30

#### Participation in Lead College Workshop In Unique World of Plant 2022-2023



### Traditional Day 2022-2023

Traditional Day

Google

A GPS Map Camera Nagla park, Kolhapur Vivekananda college nagla park Lat 16.713721° Long 74.229689° 01/02/23 02:54 PM GMT +05:30



Inaugaration



**Memorable Click on the Occasion of Traditional Day** 

## Eco-Friendly Dasara 2022-2023



## Eco-Friendly Diwali Exhibition 2022-2023





**Eco-friendly Diwali** Exhibition



**Students participation in Eco-friendly Diwali Exhibition** 



#### Students participation in Eco-friendly Diwali Exhibition

## Tuberous Underground Edible Root Festival (Kandmul Utsav) 2022-2023



# Teachers Day Celebration 2022-2023



## **Celebration of Teachers Day 2022-2023**

1

100

The second

QCA FED



### **Teachers day celebration**