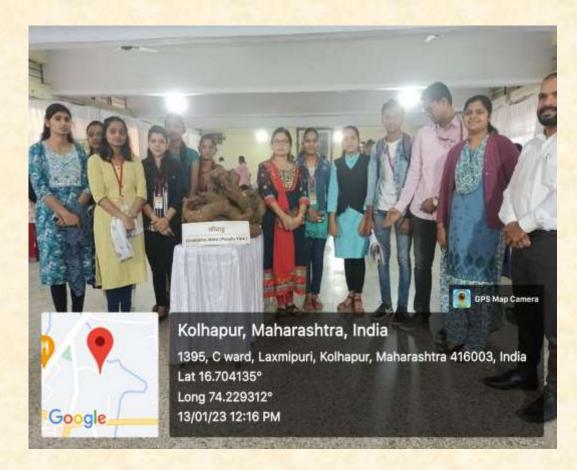

aji University Kolhapur, Vidya Nagar, Kolhapur, Maharashtra 416004, India Lat 16.68683° Long 74.256752° 04/03/23 05:04 PM GMT +05:30

#### Participation in Lead College Workshop In Unique World of Plant 2022-2023



### Traditional Day 2022-2023

Traditional Day

Google

A GPS Map Camera Nagla park, Kolhapur Vivekananda college nagla park Lat 16.713721° Long 74.229689° 01/02/23 02:54 PM GMT +05:30



Inaugaration



**Memorable Click on the Occasion of Traditional Day** 

## Eco-Friendly Dasara 2022-2023



## Eco-Friendly Diwali Exhibition 2022-2023





**Eco-friendly Diwali** Exhibition



**Students participation in Eco-friendly Diwali Exhibition** 



#### Students participation in Eco-friendly Diwali Exhibition

## Tuberous Underground Edible Root Festival (Kandmul Utsav) 2022-2023



# Teachers Day Celebration 2022-2023



## **Celebration of Teachers Day 2022-2023**

1

100

The second

QCA FED



### **Teachers day celebration**