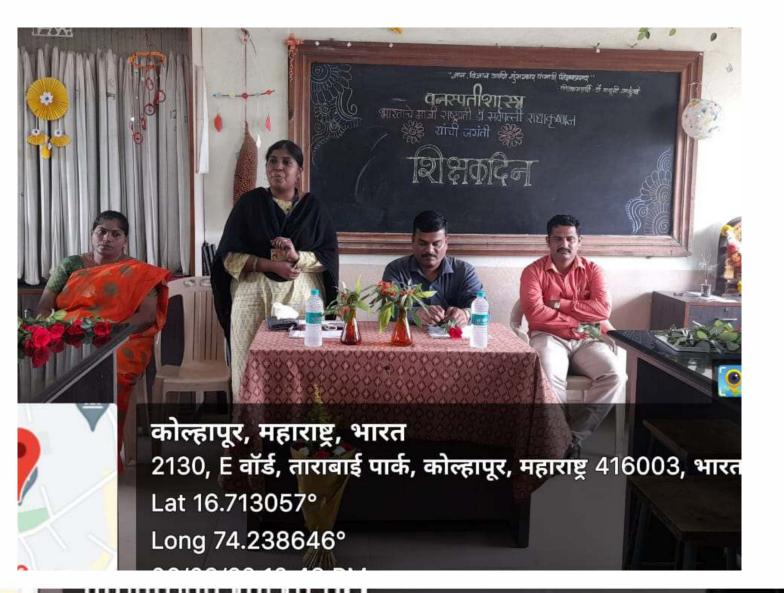

# Teachers Day Celebration 2022-2023

## **Celebration of Teachers Day 2022-2023**

1

100

The second

QCA FED

### **Teachers day celebration**