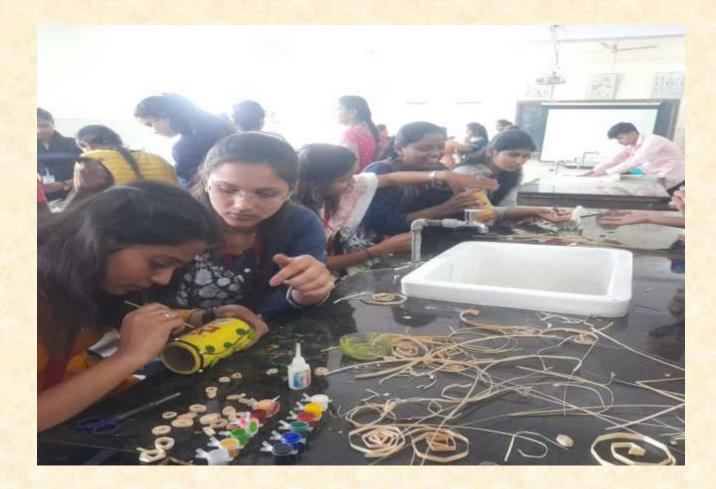

#### Participation in Lead College Workshop Bamboo 2022-2023



#### **Introduction by students**

割

Google



#### Kolhapur, Maharashtra, India

M7P4+MPQ, Shivaji University Kolhapur, Vidya Nagar, Kolhapur, Maharashtra 416004, India Lat 16.68683° Long 74.256752° 04/03/23 05:04 PM GMT +05:30

#### Participation in Lead College Workshop In Unique World of Plant 2022-2023



### Traditional Day 2022-2023

Traditional Day

Google

A GPS Map Camera Nagla park, Kolhapur Vivekananda college nagla park Lat 16.713721° Long 74.229689° 01/02/23 02:54 PM GMT +05:30



Inaugaration



**Memorable Click on the Occasion of Traditional Day** 

## Eco-Friendly Dasara 2022-2023



## Eco-Friendly Diwali Exhibition 2022-2023





**Eco-friendly Diwali** Exhibition



**Students participation in Eco-friendly Diwali Exhibition** 



#### Students participation in Eco-f