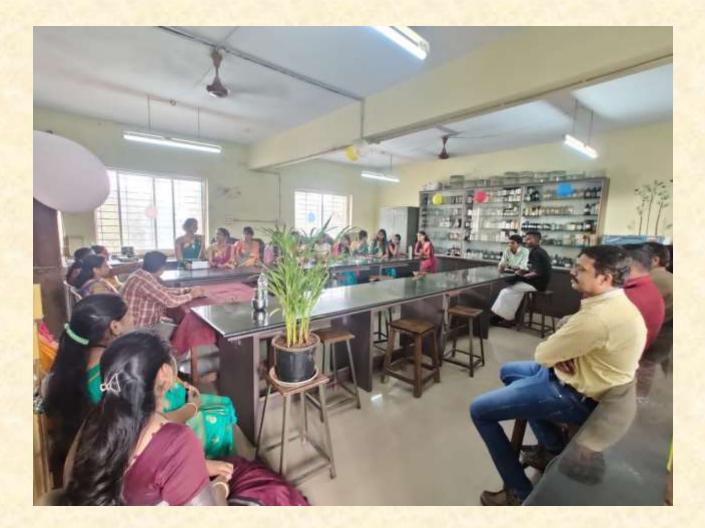

#### Participation in Lead College Workshop Bamboo 2022-2023



#### **Introduction by students**

割

Google



#### Kolhapur, Maharashtra, India

M7P4+MPQ, Shivaji University Kolhapur, Vidya Nagar, Kolhapur, Maharashtra 416004, India Lat 16.68683° Long 74.256752° 04/03/23 05:04 PM GMT +05:30

#### Participation in Lead College Workshop In Unique World of Plant 2022-2023



### Traditional Day 2022-2023

Traditional Day

Google

A GPS Map Camera Nagla park, Kolhapur Vivekananda college nagla park Lat 16.713721° Long 74.229689° 01/02/23 02:54 PM GMT +05:30



Inaugaration



**Memorable Click on the Occasion of Traditional Day** 

## Eco-Friendly Dasara 2022-2023



## Eco-Friendly Diwali Exhibition 2022-2023





**Eco-friendly Diwali** Exhibition



**Students participation in Eco-friendly Diwali Exhibition** 



#### Students participation in Eco-friendly Diwali Exhibition

## Tuberous Underground Edible Root Festival (Kandmul Utsav) 2022-2023



# Teachers Day Celebration 2022-2023



## **Celebration of Teachers Day 2022-2023**

1

100

The second

QCA FED



### **Teachers day celebration**