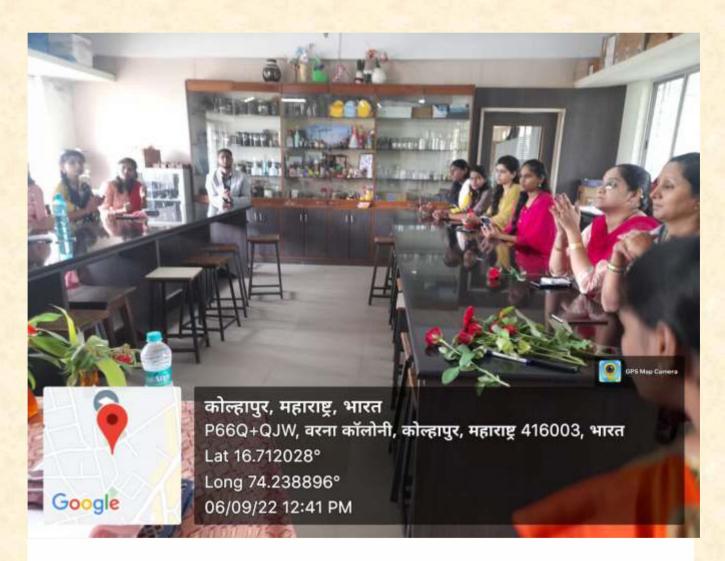

4 PM GMT +05:30

#### Participation in Lead College Workshop In Unique World of Plant 2022-2023



### Traditional Day 2022-2023

Traditional Day

Google

A GPS Map Camera Nagla park, Kolhapur Vivekananda college nagla park Lat 16.713721° Long 74.229689° 01/02/23 02:54 PM GMT +05:30



Inaugaration



**Memorable Click on the Occasion of Traditional Day** 

## Eco-Friendly Dasara 2022-2023



## Eco-Friendly Diwali Exhibition 2022-2023





**Eco-friendly Diwali** Exhibition



**Students participation in Eco-friendly Diwali Exhibition** 



#### Students participation in Eco-friendly Diwali Exhibition

## Tuberous Underground Edible Root Festival (Kandmul Utsav) 2022-2023



# Teachers Day Celebration 2022-2023



## **Celebration of Teachers Day 2022-2023**

1

100

The second

QCA FED



### **Teachers day celebration**