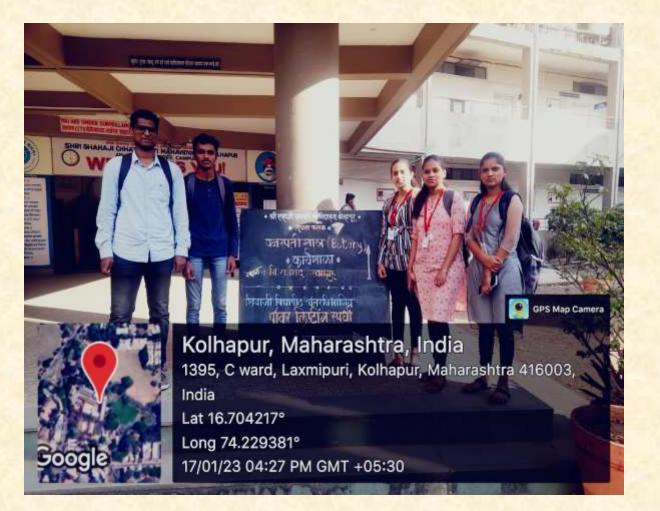

#### Participation in Lead College Workshop Bamboo 2022-2023



#### **Introduction by students**

割

Google



#### Kolhapur, Maharashtra, India

M7P4+MPQ, Shivaji University Kolhapur, Vidya Nagar, Kolhapur, Maharashtra 416004, India Lat 16.68683° Long 74.256752° 04/03/23 05:04 PM GMT +05:30

#### Participation in Lead College Workshop In Unique World of Plant 2022-2023



### Traditional Day 2022-2023

Traditional Day

Google

A GPS Map Camera Nagla park, Kolhapur Vivekananda college nagla park Lat 16.713721° Long 74.229689° 01/02/23 02:54 PM GMT +05:30



Inaugaration



**Memorable Click on the Occasion of Traditional Day** 

## Eco-Friendly Dasara 2022-2023



## Eco-Friendly Diwali Exhibition 2022-2023





**Eco-friendly Diwali** Exhibition



**Students participation in Eco-friendly Diwali Exhibition** 



#### Students participation in Eco-friendly Diwali Exhibition

## Tuberous Underground Edible Root Festival (Kandmul Utsav) 2022-2023



# Teachers Day Celebration 2022-2023



## **Celebration of Teachers Day 2022-2023**

1

100

The second

QCA FED



### **Teachers day celebration**