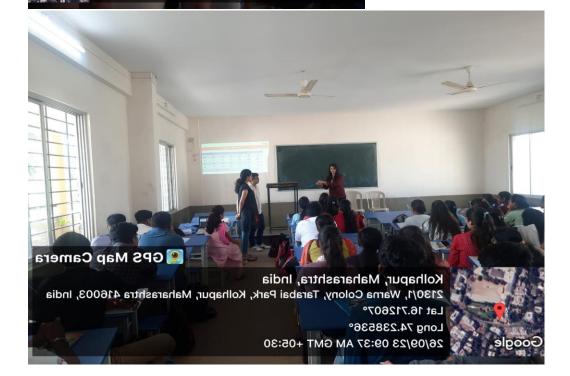

on "Financial Literacy conducted by the department of commerce for commerce student Mrs Monica Baldawa from Choice career on 26° September 2023 She oriented the students regarding what is finance and what is the importance of saving and investment Her endeavor was to make the students aware about financial concepts and what is financial literacy.

| Attenda          | ince Male                         | Female              | Total                                          |
|------------------|-----------------------------------|---------------------|------------------------------------------------|
|                  | 23                                | 64                  | 87                                             |
| Learnin          | g Objectives:                     |                     |                                                |
| l: Tou           | nderstand diff                    | erent financial con | cepts                                          |
| 2: 10 K          | now the proce                     | ss of financial man | lagement.                                      |
| Desired          | Outcome:                          |                     |                                                |
| l: Tom           | ake sound fina                    | ncial decisions, bu | ild wealth, and secure your financial future.  |
| 2: To A<br>finan | cquire essentia<br>ce effectively | al knowledge and s  | skills needed to navigate the complex world of |