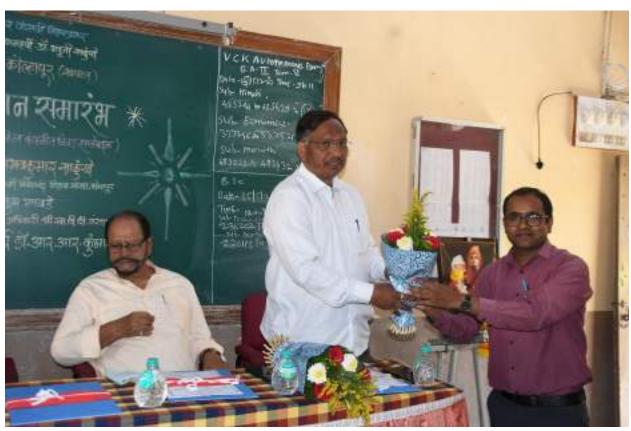

#### Inauguration and Felicitation

# Distribution of Appointment Orders In the presence of, Honourable Principal Abhaykumar Salunkhe Chairman, Shri Swami Vivekanand Shikshan Sanstha, Kolhapur.

And

Principal Dr. R.R. Kumbhar Vivekanand College, Kolhapur (Autonomous).