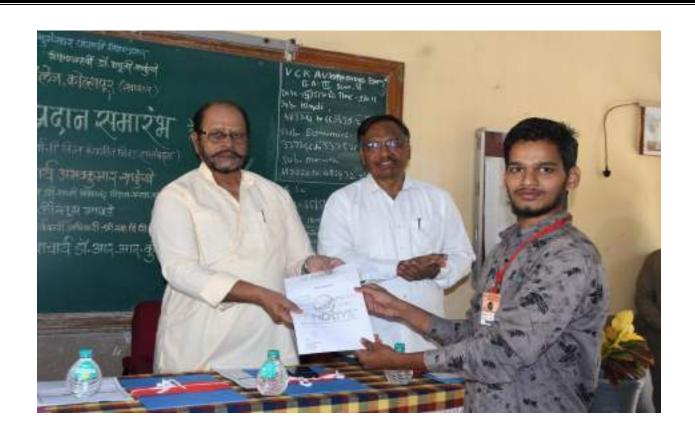

#### Inauguration and Felicitation

# Distribution of Appointment Orders In the presence of, Honourable Principal Abhaykumar Salunkhe Chairman, Shri Swami Vivekanand Shikshan Sanstha, Kolhapur.

And

Principal Dr. R.R. Kumbhar Vivekanand College, Kolhapur (Autonomous).