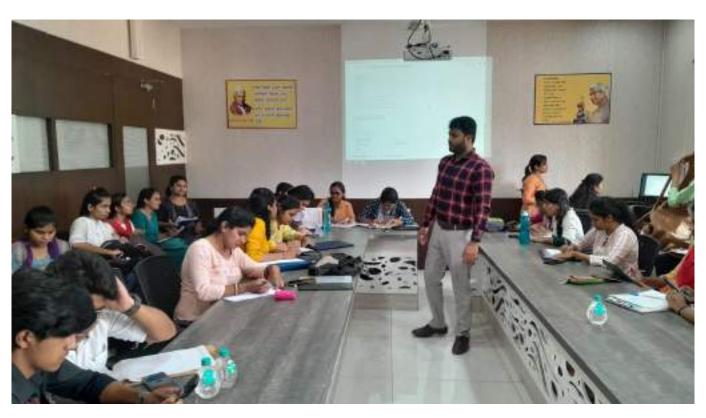

#### TRAINING AND PLACEMENT CELL

One Page Report: Placement of B.Com Students in Findrive Services

| 1. | Name of the<br>Department  | Training and Placement                                                                                                                                                                                                                                                                                    |
|----|----------------------------|-----------------------------------------------------------------------------------------------------------------------------------------------------------------------------------------------------------------------------------------------------------------------------------------------------------|
| 2. | Name of the Activity       | Placement of Students                                                                                                                                                                                                                                                                                     |
| 3. | Date/Duration              | 16/05/2023 (11.00 am to 01.00pm)                                                                                                                                                                                                                                                                          |
| 4. | Aims and Objectives        | To provide students with an employment opportunity.                                                                                                                                                                                                                                                       |
| 5. | Details of<br>Participants | Students Registered 126 (89 Girls & 37 Boys)     Total Students Placed 103 (85 Girls & 18 Boys)                                                                                                                                                                                                           |
| 6  | Expenditure & Funding's    | NIL                                                                                                                                                                                                                                                                                                       |
| 7  | Brief information          | 15 days BFSI training was provided to the T.Y.B.Com students from which all the participants were provided placement opportunity. Telephonic interview was conducted for selection where all students who participated in the training received calls and on the basis of their performance got selected. |
| 8  | Outcomes                   | Total 103 students got selected (85 Girls & 18 Boys)and received appointment orders.  Students got great help from the training provided as they experienced the practical relevance of the concepts taught in Training.                                                                                  |