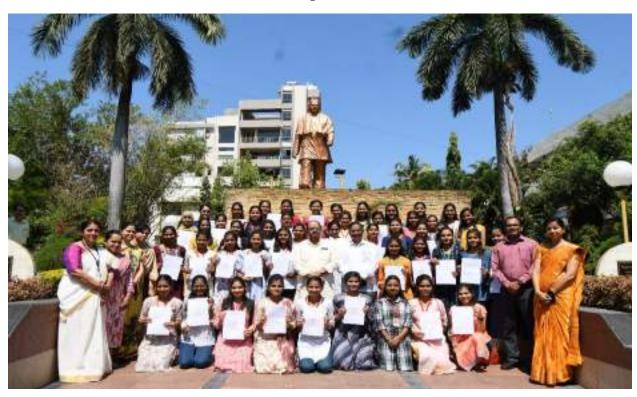

Total 103 students got selected (85 Girls & 18 Boys)and received appointment orders.  Students got great help from the training provided as they experienced the practical relevance of the concepts taught in Training.                                                                                  |

Stattle. Dr. Sanjay Latthe

TPO Placement Officer Placement cell, Vivekanand College Kolhapur-416 003



Dr. R.R. Kumbhar

PRINCIPAL
VIVEKANAND COLLEGE, KOLHAPUR
(EMPOWERED AUTONOMOUS)

#### Inauguration and Felicitation













# Distribution of Appointment Orders In the presence of, Honourable Principal Abhaykumar Salunkhe Chairman, Shri Swami Vivekanand Shikshan Sanstha, Kolhapur.

And

Principal Dr. R.R. Kumbhar Vivekanand College, Kolhapur (Autonomous).















## Group Photo







## Names of selected Students

| Die Nie | A FIRST SAME | Middle Name    | Latz Name  | Gental   | Flume bismin