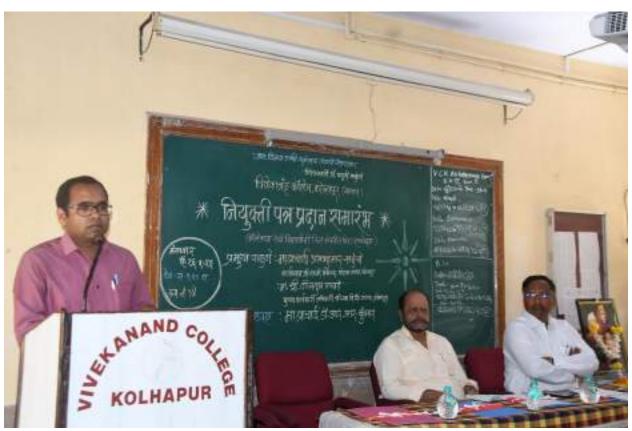

#### Inauguration and Felicitation

# Distribution of Appointment Orders In the presence of, Honourable Principal Abhaykumar Salunkhe Chairman, Shri Swami Vivekanand Shikshan Sanstha, Kolhapur.

And

Principal Dr. R.R. Kumbhar Vivekanand College, Kolhapur (Autonomous).