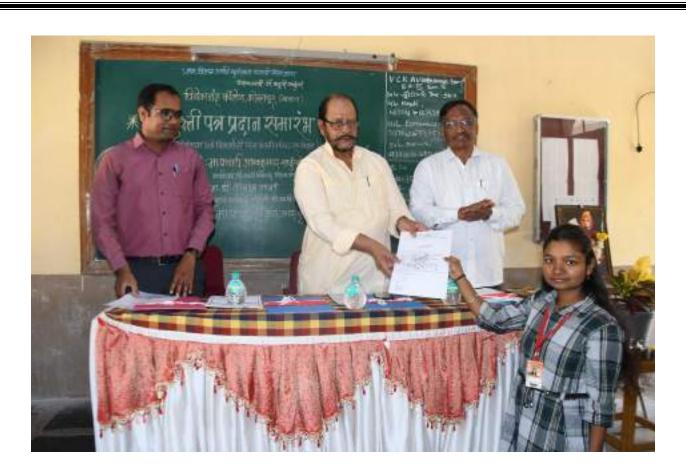

# Distribution of Appointment Orders In the presence of, Honourable Principal Abhaykumar Salunkhe Chairman, Shri Swami Vivekanand Shikshan Sanstha, Kolhapur.

And

Principal Dr. R.R. Kumbhar Vivekanand College, Kolhapur (Autonomous).