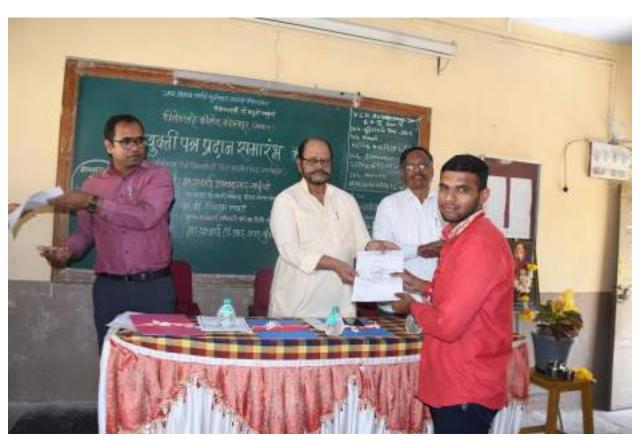

# Distribution of Appointment Orders In the presence of, Honourable Principal Abhaykumar Salunkhe Chairman, Shri Swami Vivekanand Shikshan Sanstha, Kolhapur.

And

Principal Dr. R.R. Kumbhar Vivekanand College, Kolhapur (Autonomous).