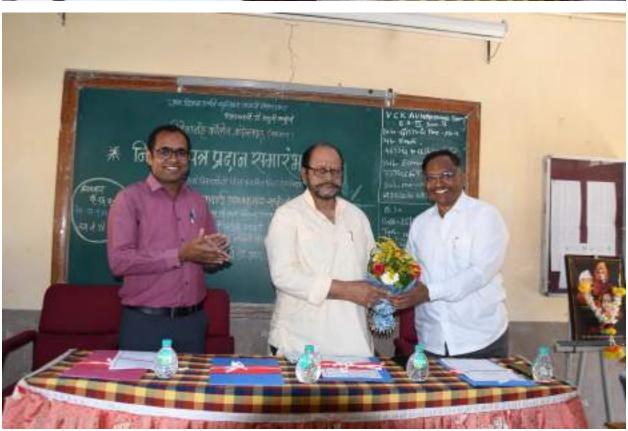

#### Inauguration and Felicitation

# Distribution of Appointment Orders In the presence of, Honourable Principal Abhaykumar Salunkhe Chairman, Shri Swami Vivekanand Shikshan Sanstha, Kolhapur.

And

Principal Dr. R.R. Kumbhar Vivekanand College, Kolhapur (Autonomous).