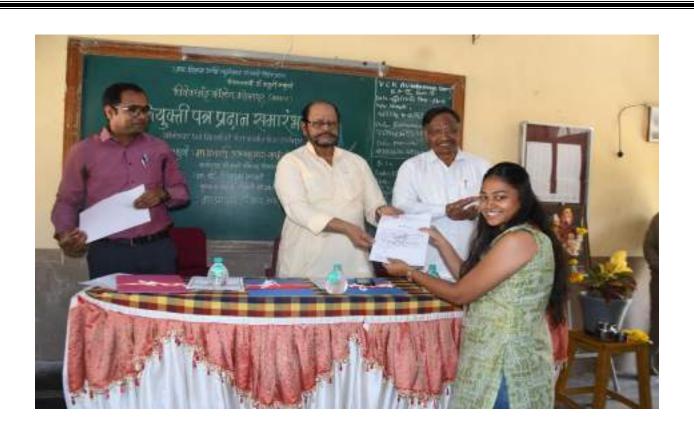

# Distribution of Appointment Orders In the presence of, Honourable Principal Abhaykumar Salunkhe Chairman, Shri Swami Vivekanand Shikshan Sanstha, Kolhapur.

And

Principal Dr. R.R. Kumbhar Vivekanand College, Kolhapur (Autonomous).