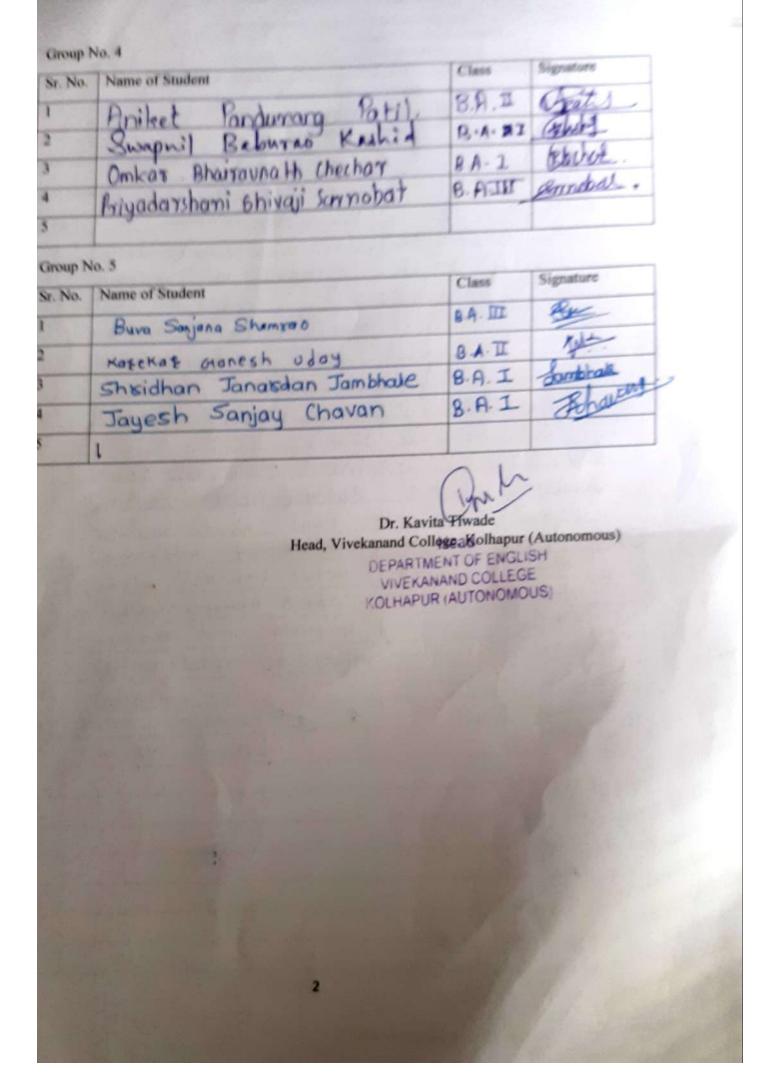

## Group No. 3

| Sr. No. | Name of Student           | Class   | Signature  |
|---------|---------------------------|---------|------------|
| A       | Dhanashri Janardan shinde | B. A 11 | D I shiple |
| 2       |                           | B-AI    |            |
| 3       |                           | 8-A-IL  | Rale       |
| 4       | shabda Balaji washmode    | 8 A-1   | GOO!       |
| 5       |                           |         |            |