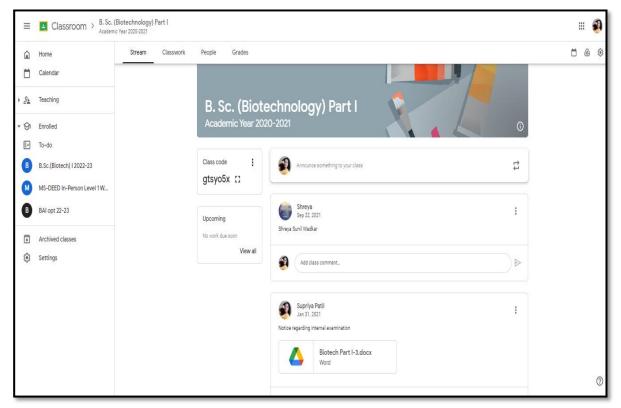

### **Google Classroom**

Google Classrooms operated by Ms. S. M. Patil

Google Classrooms operated by Ms. S. M. Patil

### **Google Classroom**

Notices are displayed on the Google Classroom of the respective classes

**Tests and Assignments on Google Classroom** 