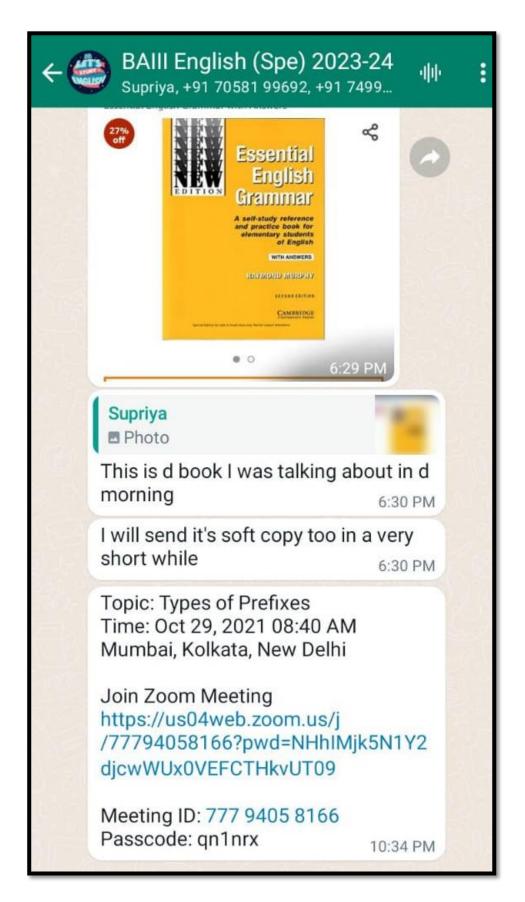

#### Links of online Lectures shared on What's App Groups of the respective classes

Lecture Conducted Online on ZOOM Platform by Ms. Supriya Patil B. A. Part I, Course: English Language and Literature (Note: The same group has been retained for TYBA)

Lecture Conducted Online on ZOOM Platform by Ms. Supriya Patil B. A. Part I, Course: English Language and Literature

Lecture Conducted Online on ZOOM Platform by Ms. Supriya Patil B. A. Part I, Course: English Language and Literature

Lecture Conducted Online on ZOOM Platform by Ms. Supriya Patil B. A. Part I, Course: English Language and Literature