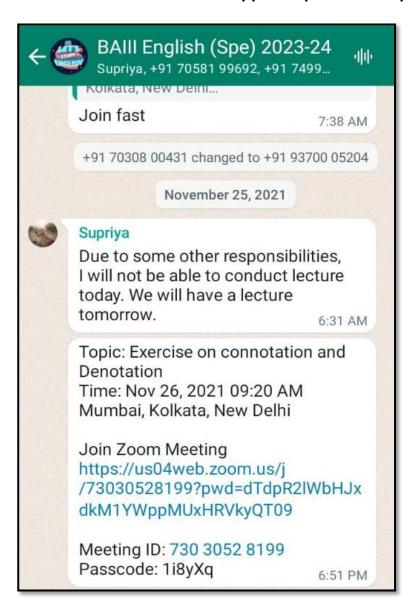

#### Links of online Lectures shared on What's App Groups of the respective classes

Lecture Conducted Online on ZOOM Platform by Ms. Supriya Patil B. A. Part I, Course: English Language and Literature (Note: The same group has been retained for TYBA)

Lecture Conducted Online on ZOOM Platform by Ms. Supriya Patil B. A. Part I, Course: English Language and Literature

Lecture Conducted Online on ZOOM Platform by Ms. Supriya Patil B. A. Part I, Course: English Language and Literature

Lecture Conducted Online on ZOOM Platform by Ms. Supriya Patil B. A. Part I, Course: English Language and Literature