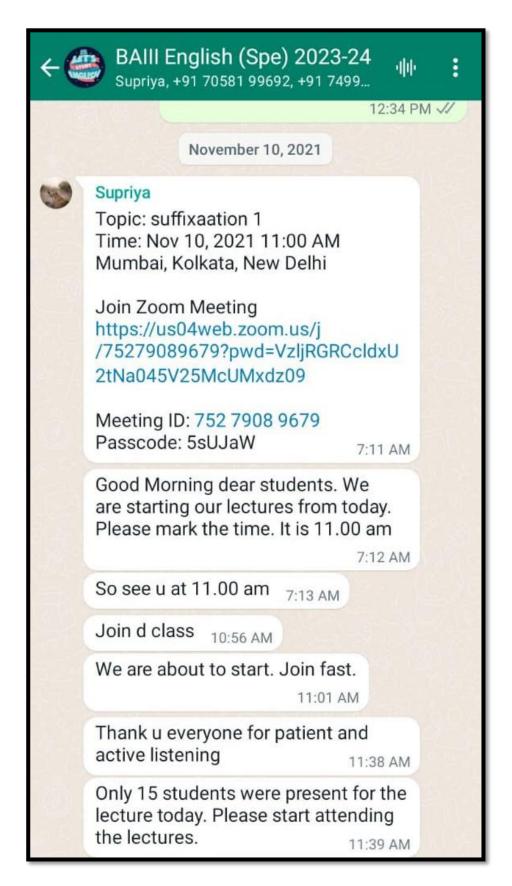

#### Links of online Lectures shared on What's App Groups of the respective classes

Lecture Conducted Online on ZOOM Platform by Ms. Supriya Patil B. A. Part I, Course: English Language and Literature (Note: The same group has been retained for TYBA)

Lecture Conducted Online on ZOOM Platform by Ms. Supriya Patil B. A. Part I, Course: English Language and Literature

Lecture Conducted Online on ZOOM Platform by Ms. Supriya Patil B. A. Part I, Course: English Language and Literature

Lecture Conducted Online on ZOOM Platform by Ms. Supriya Patil B. A. Part I, Course: English Language and Literature