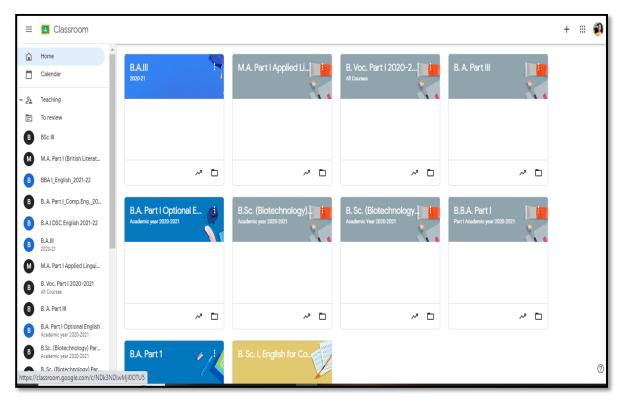

### **Google Classroom**

Google Classrooms operated by Ms. S. M. Patil

Google Classrooms operated by Ms. S. M. Patil

### **Google Classroom**

Notices are displayed on the Google Classroom of the respective classes

**Tests and Assignments on Google Classroom** 