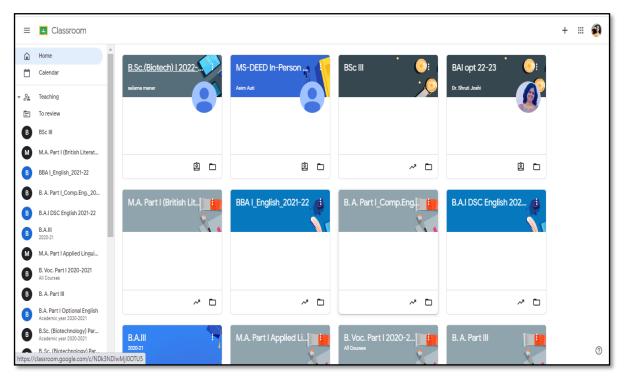

### **Google Classroom**

Google Classrooms operated by Ms. S. M. Patil

Google Classrooms operated by Ms. S. M. Patil

### **Google Classroom**

Notices are displayed on the Google Classroom of the respective classes

**Tests and Assignments on Google Classroom** 