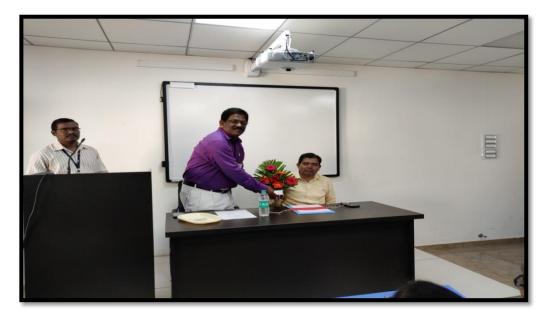

# "Inauguration of Geo-Fest-2020" Date: 4<sup>th</sup> January 2020

Program

| Introduction & Welcome | <b>Dr. H. P. Patil</b><br>Head, Dept. of Geography                                          |
|------------------------|---------------------------------------------------------------------------------------------|
| Chief Guest            | Mrs Vidya Chougule<br>Asst. Professor,<br>Dept. Of Geography<br>Shivaji University kolhapur |
| President              | <b>Dr. S. Y. Hongekar</b><br>Principal,<br>Vivekanand College, Kolhapur                     |
| Vote of Thanks         | Mr. G. S. Ubale                                                                             |
| Anchoring & Organizing | Dr. S. S. Kale<br>Mr. S. D. Joshi                                                           |

## Time : 09.15 am to 10.00am