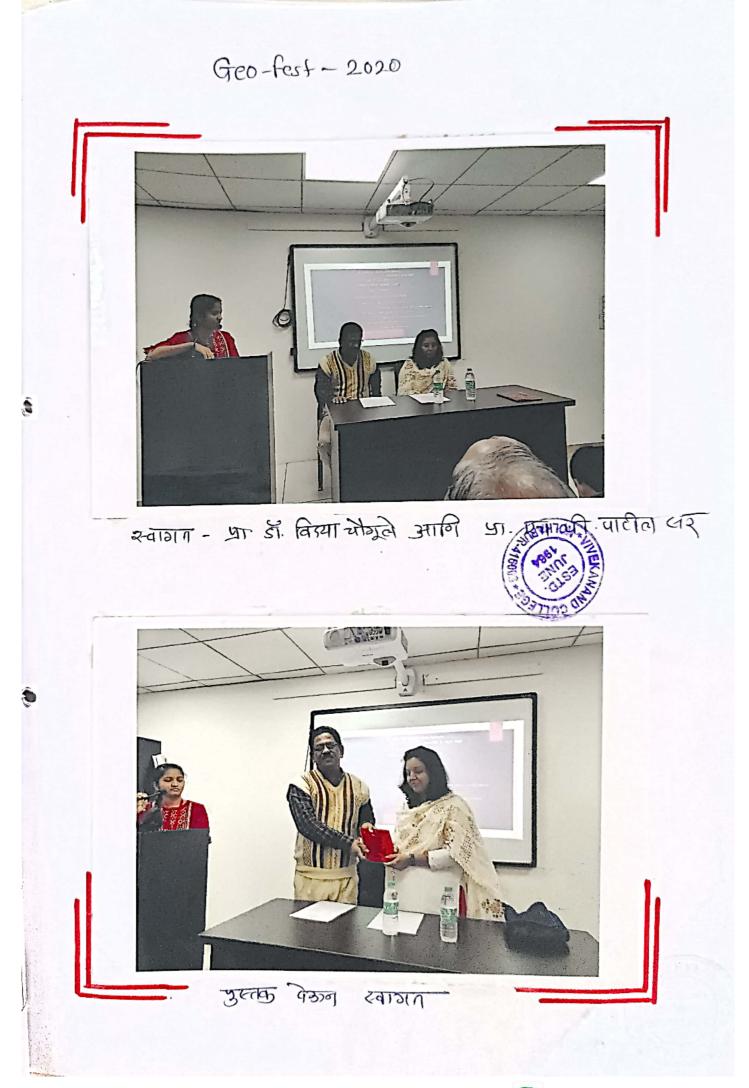

## "Geo- Fest January 2020"

Date: 4<sup>th</sup> January to 13<sup>th</sup> January 2020

Date - 02/01/2020

To,

5

(Mr. H. P. Patil)

Head DEPARTMENT OF GEOGRAPHY VI 'EKANAND COLLEGE, KOLHAPUR.

मांक व्हि.सी.के/1584 /19-2-0

To, Mrs. Vidya Chougule Asst. Professor, Dept. Of Geography, Shivaji University, Kolhapur

#### Subject: Letter of Appreciation

Respected Sir,

We are very much thankful to you for participated as a Chief guest in a inauguration of Celebration of Geo-Fest 2020 on Saturday 04/01/2020 from 09.15 am to 10.00am. Your guidance was very motivating and enlightening to the students.

# "Inauguration of Geo-Fest-2020" Date: 4<sup>th</sup> January 2020

Program

| Introduction & Welcome | <b>Dr. H. P. Patil</b><br>Head, Dept. of Geography                                          |
|------------------------|---------------------------------------------------------------------------------------------|
| Chief Guest            | Mrs Vidya Chougule<br>Asst. Professor,<br>Dept. Of Geography<br>Shivaji University kolhapur |
| President              | <b>Dr. S. Y. Hongekar</b><br>Principal,<br>Vivekanand College, Kolhapur                     |
| Vote of Thanks         | Mr. G. S. Ubale                                                                             |
| Anchoring & Organizing | Dr. S. S. Kale<br>Mr. S. D. Joshi                                                           |

## Time : 09.15 am to 10.00am