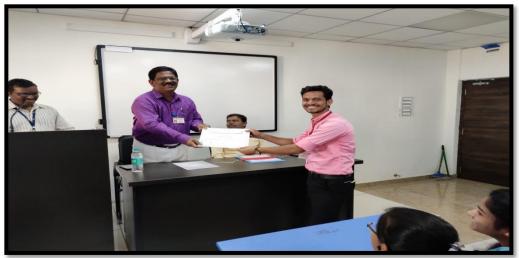

# "Inauguration of Geo-Fest-2020" Date: 4<sup>th</sup> January 2020

Program

| Introduction & Welcome | <b>Dr. H. P. Patil</b><br>Head, Dept. of Geography                                          |
|------------------------|---------------------------------------------------------------------------------------------|
| Chief Guest            | Mrs Vidya Chougule<br>Asst. Professor,<br>Dept. Of Geography<br>Shivaji University kolhapur |
| President              | <b>Dr. S. Y. Hongekar</b><br>Principal,<br>Vivekanand College, Kolhapur                     |
| Vote of Thanks         | Mr. G. S. Ubale                                                                             |
| Anchoring & Organizing | Dr. S. S. Kale<br>Mr. S. D. Joshi                                                           |

## Time : 09.15 am to 10.00am