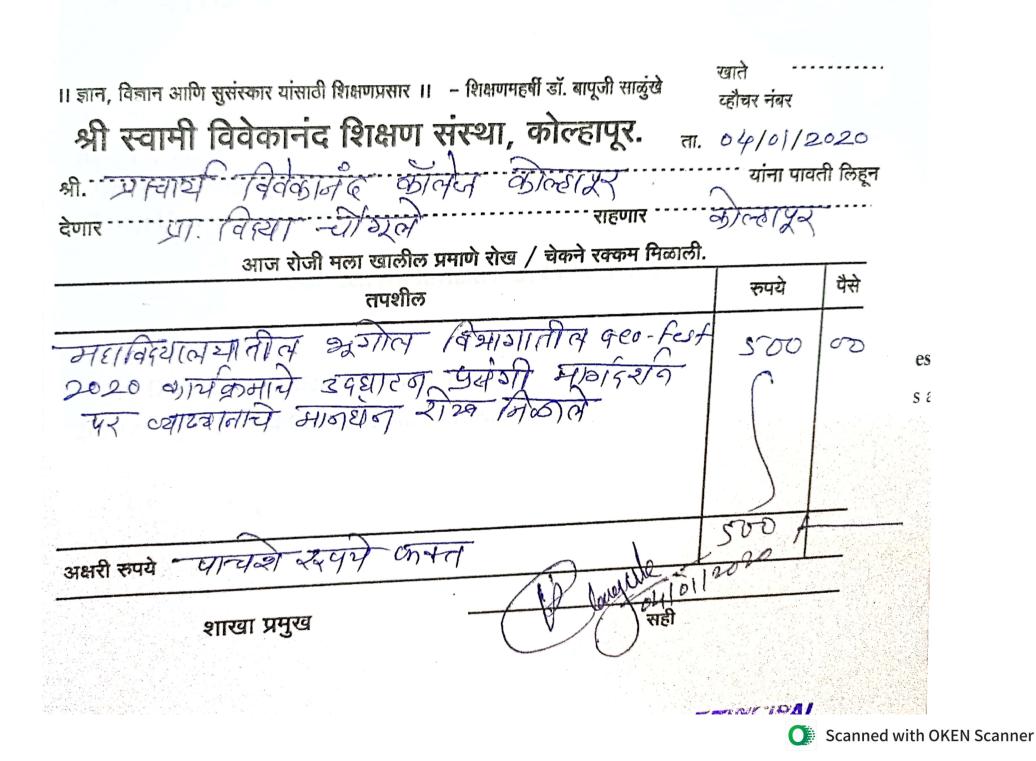

(Mr. H. P. Patil)

Head DEPARTMENT OF GEOGRAPHY VI 'EKANAND COLLEGE, KOLHAPUR.

मांक व्हि.सी.के/1584 /19-2-0

To, Mrs. Vidya Chougule Asst. Professor, Dept. Of Geography, Shivaji University, Kolhapur

#### Subject: Letter of Appreciation

Respected Sir,

We are very much thankful to you for participated as a Chief guest in a inauguration of Celebration of Geo-Fest 2020 on Saturday 04/01/2020 from 09.15 am to 10.00am. Your guidance was very motivating and enlightening to the students.

Thank You

Yours Faithfully,

Received Playaule of 101/2020

Dr. S. Y. Hongekar PRINCIPAL Vivekanand College

Koihapur.

दिनांक : 04/01/2020