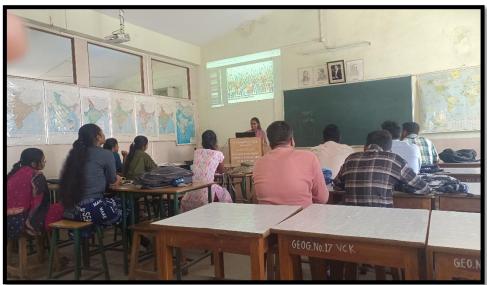

### Report

Department of Geography conducted a seminar on Population Geography on 27/10/2023 in this seminar, a total 18 students presented seminars on various topics of population geography. Through this seminar, the students gained more in-depth knowledge about population geography. Population geography is a sub-branch of human geography that focuses on the spatial distribution, composition, migration, sources of population data, growth of human populations, etc. The study of population geography is important for several reasons. We selected the best seminar price and distributed three prices in this seminar.

# Student Seminar Subject: - Population Geography