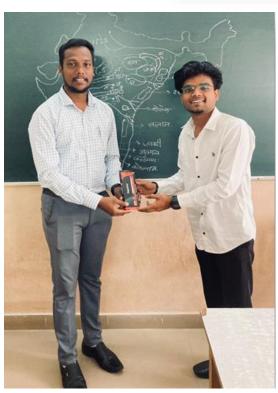

### Report

Department of Geography conducted a seminar on Population Geography on 27/10/2023 in this seminar, a total 18 students presented seminars on various topics of population geography. Through this seminar, the students gained more in-depth knowledge about population geography. Population geography is a sub-branch of human geography that focuses on the spatial distribution, composition, migration, sources of population data, growth of human populations, etc. The study of population geography is important for several reasons. We selected the best seminar price and distributed three prices in this seminar.

# **Subject:- Population Geography**

Seminar Price Distribution Ceremony