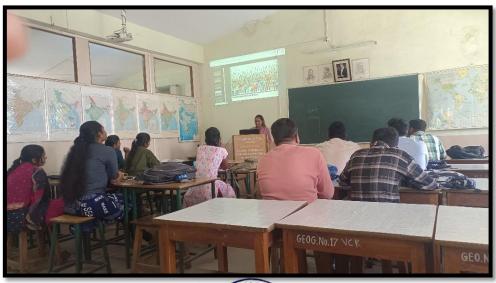

### Report

Department of Geography conducted a seminar on Population Geography on 27/10/2023 in this seminar, a total 18 students presented seminars on various topics of population geography. Through this seminar, the students gained more in-depth knowledge about population geography. Population geography is a sub-branch of human geography that focuses on the spatial distribution, composition, migration, sources of population data, growth of human populations, etc. The study of population geography is important for several reasons. We selected the best seminar price and distributed three prices in this seminar.

# Student Seminar Subject: - Population Geography