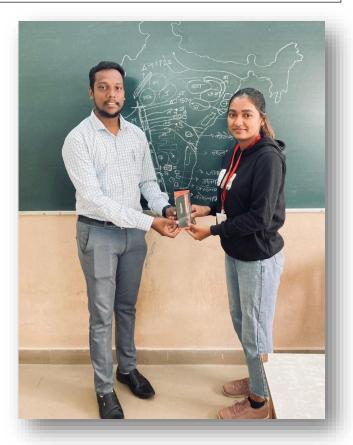

### Report

Department of Geography conducted a seminar on Population Geography on 27/10/2023 in this seminar, a total 18 students presented seminars on various topics of population geography. Through this seminar, the students gained more in-depth knowledge about population geography. Population geography is a sub-branch of human geography that focuses on the spatial distribution, composition, migration, sources of population data, growth of human populations, etc. The study of population geography is important for several reasons. We selected the best seminar price and distributed three prices in this seminar.

# **Subject:- Population Geography**

Seminar Price Distribution Ceremony