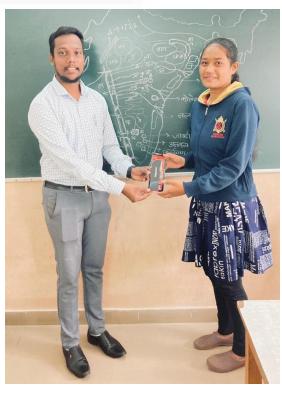

### Report

Department of Geography conducted a seminar on Population Geography on 27/10/2023 in this seminar, a total 18 students presented seminars on various topics of population geography. Through this seminar, the students gained more in-depth knowledge about population geography. Population geography is a sub-branch of human geography that focuses on the spatial distribution, composition, migration, sources of population data, growth of human populations, etc. The study of population geography is important for several reasons. We selected the best seminar price and distributed three prices in this seminar.

# **Subject:- Population Geography**

Seminar Price Distribution Ceremony