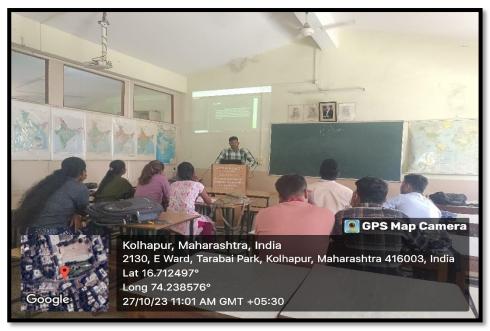

### Report

Department of Geography conducted a seminar on Population Geography on 27/10/2023 in this seminar, a total 18 students presented seminars on various topics of population geography. Through this seminar, the students gained more in-depth knowledge about population geography. Population geography is a sub-branch of human geography that focuses on the spatial distribution, composition, migration, sources of population data, growth of human populations, etc. The study of population geography is important for several reasons. We selected the best seminar price and distributed three prices in this seminar.

# Student Seminar Subject: - Population Geography