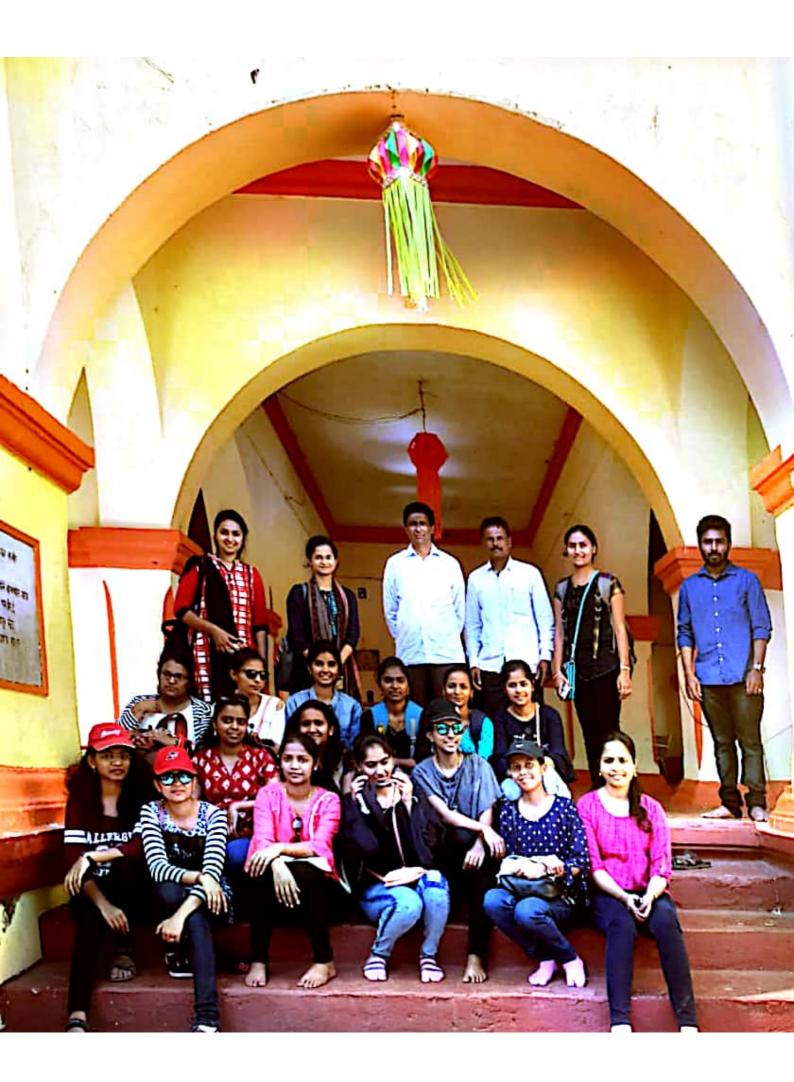

6. Expenditure & funding agency: Nill.

**7. Brief description**: On the behalf of Mathematics department Study Tour was arranged during year 2018-2019. For Student of B.Sc. Third year student. The trip started at 7.00 A.M. around 10.00 A.M. everybody ate their breakfast then students visited temple in the malvan then after that everyone ate their lunch around 2.00 P.M. then students enjoyed the beach in tarkarli and trip returned to its destination at 11.30 P.M. Tour was arranged on 07/01/2019

8. Outcomes

: 1. Promoted interest in science and culture...

9. Photos

: Enclosed

10. Signatures of coordinator/ organizer: Mr. S.P Patankar

ESTD. GO

(Prof. S.P. Patankar)

HEAD
Department of Mathematics
Vivekanand College, Kolhapur