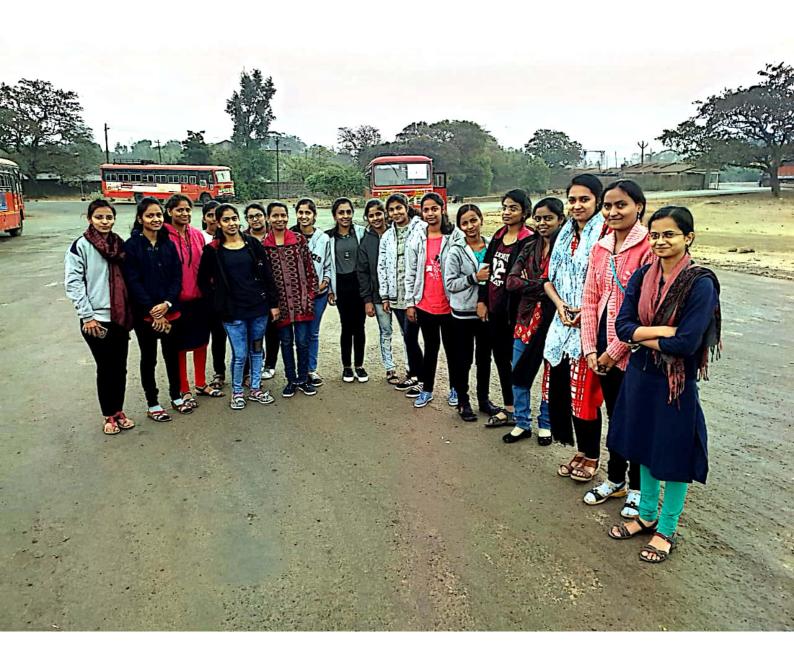

#### Index

Study Tour UG: 2018-19

| Title             | Page No.                                 |
|-------------------|------------------------------------------|
| Notice            | 1                                        |
| Permission Letter | 2                                        |
| Presenty          | 3                                        |
| Photos            | 4-5                                      |
| One page Report   | 6                                        |
|                   | Notice Permission Letter Presenty Photos |

6. Expenditure & funding agency: Nill.

**7. Brief description**: On the behalf of Mathematics department Study Tour was arranged during year 2018-2019. For Student of B.Sc. Third year student. The trip started at 7.00 A.M. around 10.00 A.M. everybody ate their breakfast then students visited temple in the malvan then after that everyone ate their lunch around 2.00 P.M. then students enjoyed the beach in tarkarli and trip returned to its destination at 11.30 P.M. Tour was arranged on 07/01/2019

8. Outcomes

: 1. Promoted interest in science and culture...

9. Photos

: Enclosed

10. Signatures of coordinator/ organizer: Mr. S.P Patankar

ESTD. GO

(Prof. S.P. Patankar)

HEAD
Department of Mathematics
Vivekanand College, Kolhapur