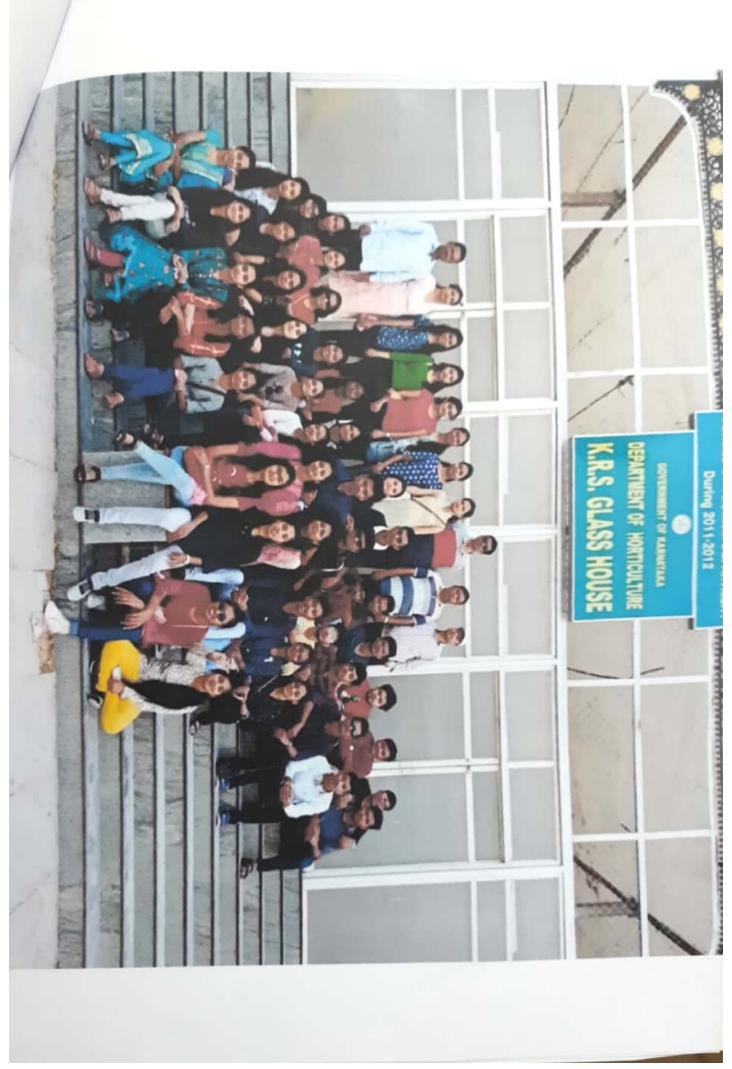

**7. Brief description**: On the behalf of Mathematics department study Tour to Maisur was arranged during year 2019-20 along with B.Sc. Third year students. The trip started from 21/01/2020 at 6:00 AM, everybody ate their breakfast then students visited to Kaveri Silk Factory Maisur. After that everyone ate their lunch and then explored the places in Maisur. The next two days program was same as first day only places were changed. The trip was returned to its destination on 24/01/2020 at 11:30 PM.

**8. Outcomes**: 1. Promoted interest in science and culture.

**9. Photos** : Enclosed

10. Signatures of coordinator/ organizer: Mr. S.T. Sutar

(Prof. S. P. Patankar)
HEAD
Department of Mathematics

Vivekanand College, Kolhapur