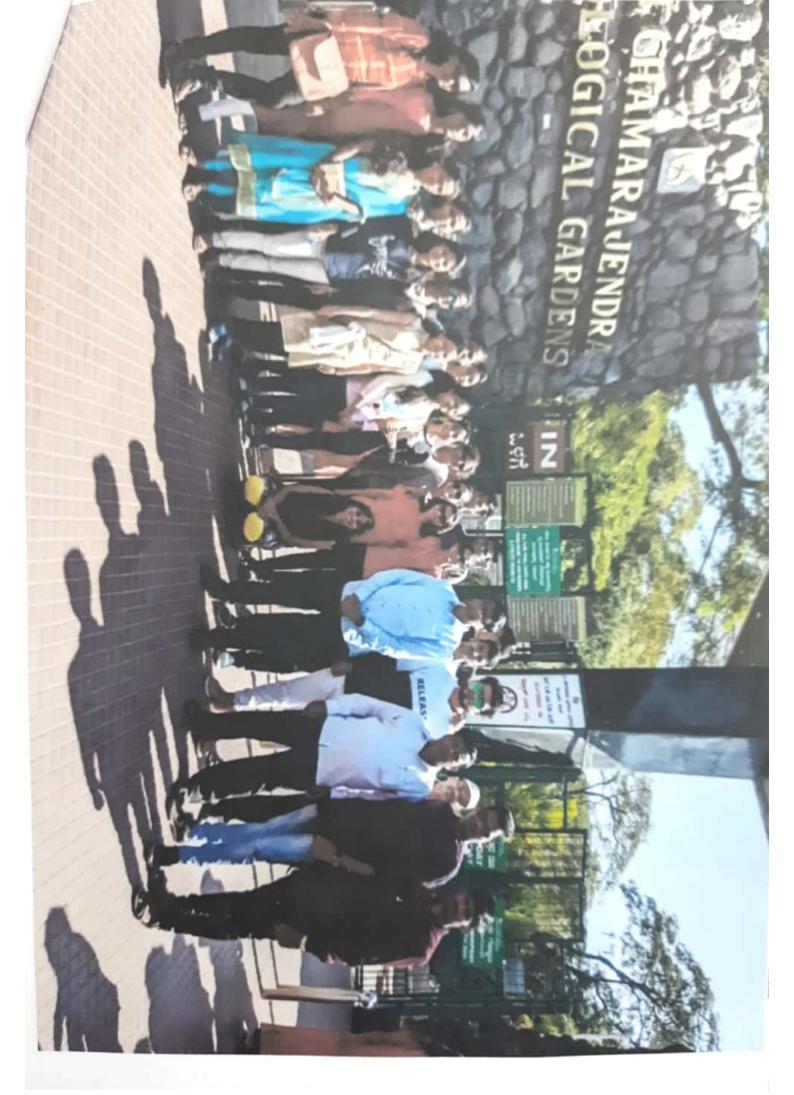

**7. Brief description**: On the behalf of Mathematics department study Tour to Maisur was arranged during year 2019-20 along with B.Sc. Third year students. The trip started from 21/01/2020 at 6:00 AM, everybody ate their breakfast then students visited to Kaveri Silk Factory Maisur. After that everyone ate their lunch and then explored the places in Maisur. The next two days program was same as first day only places were changed. The trip was returned to its destination on 24/01/2020 at 11:30 PM.

**8. Outcomes**: 1. Promoted interest in science and culture.

**9. Photos** : Enclosed

10. Signatures of coordinator/ organizer: Mr. S.T. Sutar

(Prof. S. P. Patankar)
HEAD
Department of Mathematics

Vivekanand College, Kolhapur