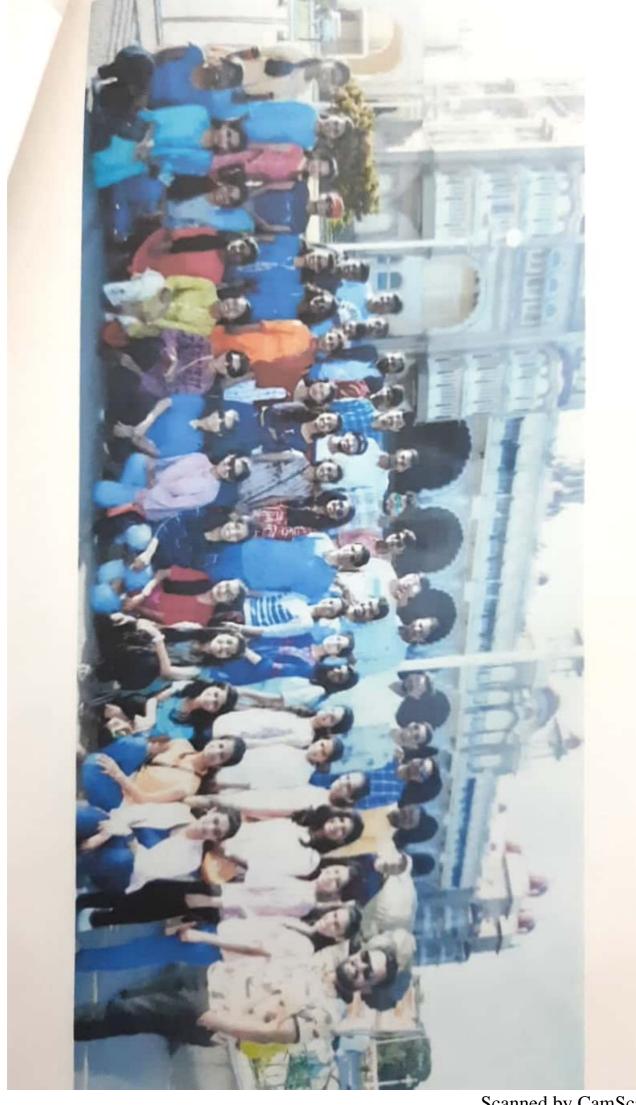

**7. Brief description**: On the behalf of Mathematics department study Tour to Maisur was arranged during year 2019-20 along with B.Sc. Third year students. The trip started from 21/01/2020 at 6:00 AM, everybody ate their breakfast then students visited to Kaveri Silk Factory Maisur. After that everyone ate their lunch and then explored the places in Maisur. The next two days program was same as first day only places were changed. The trip was returned to its destination on 24/01/2020 at 11:30 PM.

**8. Outcomes**: 1. Promoted interest in science and culture.

**9. Photos** : Enclosed

10. Signatures of coordinator/ organizer: Mr. S.T. Sutar

(Prof. S. P. Patankar)
HEAD
Department of Mathematics

Vivekanand College, Kolhapur