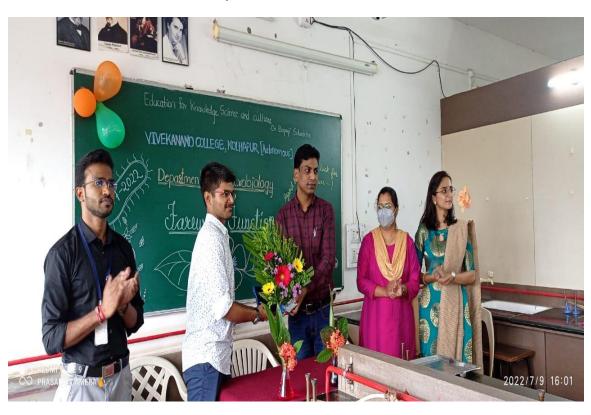

#### 9. Photos:

Farewell 2021-2022

10. Signatures of coordinator/ organizer:

Mr. S.D. Galale - Ster

"Dissemination of Education for Knowledge, Science and Culture"

- Shikshanmaharshi Dr. Bapuji Salunkhe

Shri Swami Vivekanand Shikshan Sanstha's

The function began with the introductory speech by Ms. V. V. Misal followed by the speech of Dr. G. K. Sontakke. All other teaching faculty of the department also expressed their views. Few students share their experience of their graduation studies.

The students were also given certificates of the value added course conducted by the department during same academic year. Finally the function was concluded with the vote of thanks by Mr. S. D. Gabale