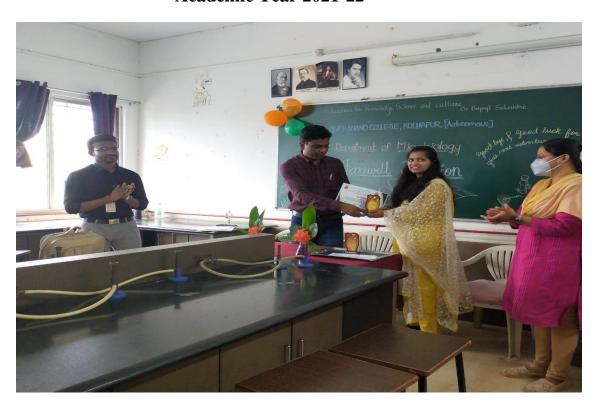

#### 9. Photos:

Farewell 2021-2022

10. Signatures of coordinator/ organizer:

Mr. S.D. Galale - Ster

"Dissemination of Education for Knowledge, Science and Culture"

- Shikshanmaharshi Dr. Bapuji Salunkhe

Shri Swami Vivekanand Shikshan Sanstha's

#### Academic Year 2021-22

B.Sc.III year Farewell function

Falicitation of students by Dr.G.K.Sontakke, HOD. Department of Microbiology