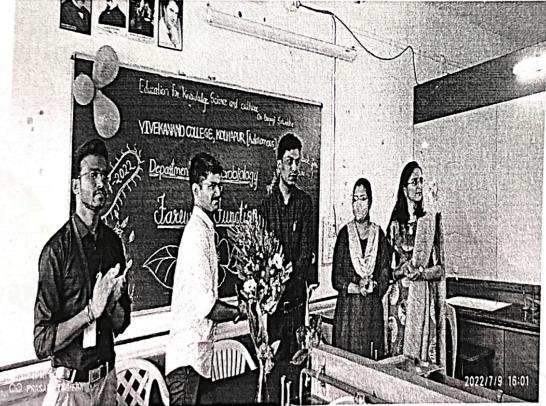

#### 9. Photos:

Farewell 2021-2022

10. Signatures of coordinator/ organizer:

Mr. S.D. Galale - Ster

"Dissemination of Education for Knowledge, Science and Culture"

- Shikshanmaharshi Dr. Bapuji Salunkhe

Shri Swami Vivekanand Shikshan Sanstha's

# Department of Microbiology 2021-2022 REPORT

Date: 09/07/2022

The Department of Microbiology organized a farewell function for the students of B. Sc.III Microbiology. The purpose of the function was to wish good luck to all the students who are pursuing the degree from the college. The President of the function was Dr. G. K. Sontakke (Head, Dept. Of Microbiology).

#### Academic Year 2021-22

B.Sc.III year Farewell function

Falicitation of students by Dr.G.K.Sontakke, HOD. Department of Microbiology