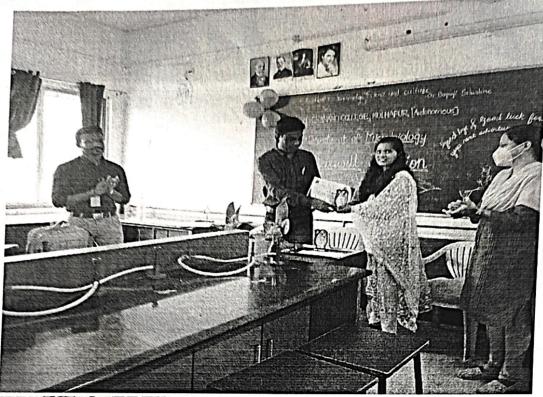

#### 9. Photos:

Farewell 2021-2022

10. Signatures of coordinator/ organizer:

Mr. S.D. Galale - Ster

"Dissemination of Education for Knowledge, Science and Culture"

- Shikshanmaharshi Dr. Bapuji Salunkhe

Shri Swami Vivekanand Shikshan Sanstha's

# Department of Microbiology 2021-2022 REPORT

Date: 09/07/2022

The Department of Microbiology organized a farewell function for the students of B. Sc.III Microbiology. The purpose of the function was to wish good luck to all the students who are pursuing the degree from the college. The President of the function was Dr. G. K. Sontakke (Head, Dept. Of Microbiology).

#### Academic Year 2021-22

B.Sc.III year Farewell function

Falicitation of students by Dr.G.K.Sontakke, HOD. Department of Microbiology