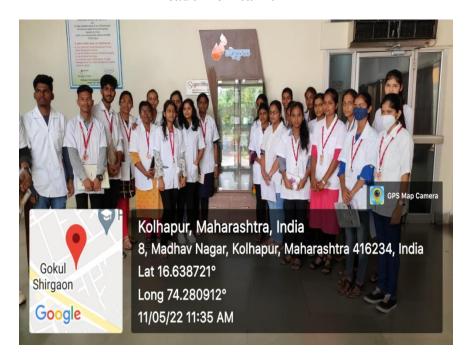

## Study Tour of B.Sc.II at Gokul Dairy

Academic Year 2021-2022

"Education for Knowledge, Science and Culture"

-Shikshanmahrshi Dr. Bapuji Salunkhe

Shri Swami Vivekanand Shikshan Sanstha's

## Department of Microbiology Study Tour Report (B.Sc.II) 2021-2022

According to syllabus department of microbiology arranged and permitted the study tour at Gokul Dairy (Kolhapur zilla Sahakari Dudh Utpadad Sangh Ltd. Kolhapur) Gokul dairy is established in 16<sup>th</sup> March, 1963 under the co-operative act. gokul dairy won 17 times National productivity award from 1988. It is having 16<sup>th</sup> rank in world and 2<sup>nd</sup> rank in India while 1<sup>st</sup> rank in Maharashtra.

The date allowed according to permission was 11<sup>th</sup> May 2022. From the department two teachers namely Miss V.V. Misal and Ms.S.A.Pise with total 26 students from B.Sc.II visited at Gokul Dairy. The route of study tour was fixed as Kolhapur to Gokul Dairy, Gokul Shiragaon.

As per schedule of the study tour, we visited Gokul dairy at 10.30A.M. We visited different units such as milk Receiving unit (Docking), Pasteurization Unit, Butter Unit, Lassi Unit, Milk powder Unit, Chilling, Microbiology laboratory. Mr. Mayekar from Gokul Dairy explained all rules and regulations which are followed during visit and has given all the detailed information regarding each unit.