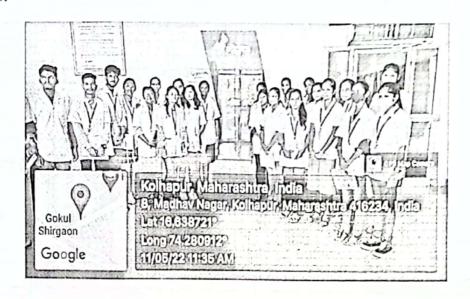

### 9. Photos:

10. Signatures of coordinator/ organizer:

Ms. V. V. Misal- Ulllund

Department of Microbiology,

Vivekanand College, (Autonomous)

Date: 02/05/2022

To,

The Principal,

The date allowed according to permission was 11<sup>th</sup> May 2022. From the department two teachers namely Miss V.V. Misal and Ms.S.A.Pise with total 26 students from B.Sc.II visited at Gokul Dairy. The route of study tour was fixed as Kolhapur to Gokul Dairy, Gokul Shiragaon.

#### **Academic Year2021-22**

B.Sc.II Study tour at Gokul Dairy, Gokul Shirgaon, Kolhapur(11/05/2022)

B.Sc.II Study tour at Gokul Dairy, Gokul Shirgaon, Kolhapur