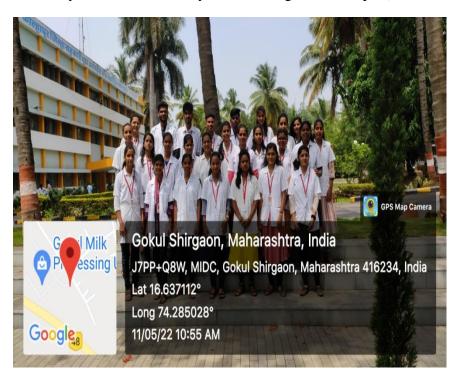

## Study Tour of B.Sc.II at Gokul Dairy

Academic Year 2021-2022

"Education for Knowledge, Science and Culture"

-Shikshanmahrshi Dr. Bapuji Salunkhe

Shri Swami Vivekanand Shikshan Sanstha's

## Department of Microbiology Study Tour Report (B.Sc.II) 2021-2022

According to syllabus department of microbiology arranged and permitted the study tour at Gokul Dairy (Kolhapur zilla Sahakari Dudh Utpadad Sangh Ltd. Kolhapur) Gokul dairy is established in 16<sup>th</sup> March, 1963 under the co-operative act. gokul dairy won 17 times National productivity award from 1988. It is having 16<sup>th</sup> rank in world and 2<sup>nd</sup> rank in India while 1<sup>st</sup> rank in Maharashtra.

The date allowed according to permission was 11<sup>th</sup> May 2022. From the department two teachers namely Miss V.V. Misal and Ms.S.A.Pise with total 26 students from B.Sc.II visited at Gokul Dairy. The route of study tour was fixed as Kolhapur to Gokul Dairy, Gokul Shiragaon.

As per schedule of the study tour, we visited Gokul dairy at 10.30A.M. We visited different units such as milk Receiving unit (Docking), Pasteurization Unit, Butter Unit, Lassi Unit, Milk powder Unit, Chilling, Microbiology laboratory. Mr. Mayekar from Gokul Dairy explained all rules and regulations which are followed during visit and has given all the detailed information regarding each unit.