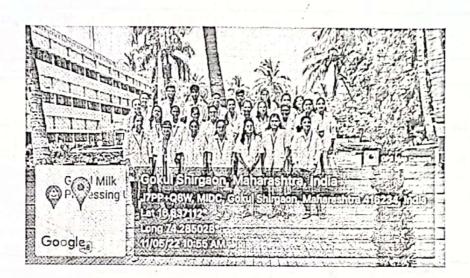

### 9. Photos:

10. Signatures of coordinator/ organizer:

Ms. V. V. Misal- Ulllund

Department of Microbiology,

Vivekanand College, (Autonomous)

Date: 02/05/2022

To,

The Principal,

The date allowed according to permission was 11<sup>th</sup> May 2022. From the department two teachers namely Miss V.V. Misal and Ms.S.A.Pise with total 26 students from B.Sc.II visited at Gokul Dairy. The route of study tour was fixed as Kolhapur to Gokul Dairy, Gokul Shiragaon.

#### **Academic Year2021-22**

B.Sc.II Study tour at Gokul Dairy, Gokul Shirgaon, Kolhapur(11/05/2022)

B.Sc.II Study tour at Gokul Dairy, Gokul Shirgaon, Kolhapur