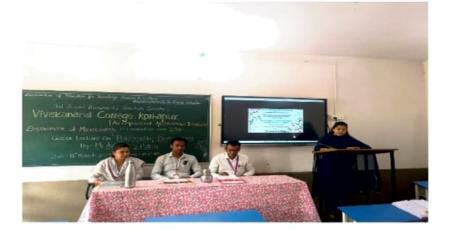

#### 7. Brief description:

Department of Microbiology in collaboration with IQAC, Vivekanand College, Kolhapur has organized Guest Lecture on "Personality Development" on 11<sup>th</sup> March 2025. The lecture fosters emotional intelligence, leadership qualities and personal skill. The present lecture help students to enhance problem solving abilities, stress management techniques and decision making skill. The chief guest for this was Mr. Avinash S. Palkar, Assistant professor, Shahid virpatni laxmi, Mahavidyalaya, Titave, Radhanagari, Kolhapur.

#### 9. Photos

Guest Lecture by Mr. Avinash S. Palkar on "Personality Development"

10. Signature of coordinator :

DE.K.K.Bhise.

Departm

Mr. Avinası

ayal

DEPARTMENT OF MICHOBIOLOGY VIVERANAND COLLEGE, KOLHAPUR (EMPOWERED AUTONOMOUS)

# Guest Lecture on "Personality Development"