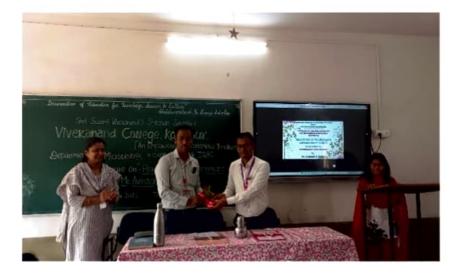

#### 9. Photos

Guest Lecture by Mr. Avinash S. Palkar on "Personality Development"

10. Signature of coordinator :

DE.K.K.Bhise.

Departm

Mr. Avinası

ayal

DEPARTMENT OF MICHOBIOLOGY VIVERANAND COLLEGE, KOLHAPUR (EMPOWERED AUTONOMOUS)

#### 7. Brief description:

Department of Microbiology in collaboration with IQAC, Vivekanand College, Kolhapur has organized Guest Lecture on "Personality Development" on 11<sup>th</sup> March 2025. The lecture fosters emotional intelligence, leadership qualities and personal skill. The present lecture help students to enhance problem solving abilities, stress management techniques and decision making skill. The chief guest for this was Mr. Avinash S. Palkar, Assistant professor, Shahid virpatni laxmi, Mahavidyalaya, Titave, Radhanagari, Kolhapur.