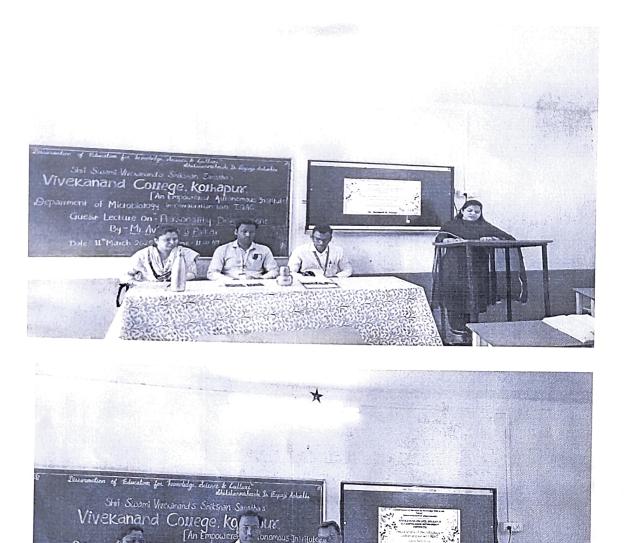

#### 7. Brief description:

Department of Microbiology in collaboration with IQAC, Vivekanand College, Kolhapur has organized Guest Lecture on "Personality Development" on 11<sup>th</sup> March 2025. The lecture fosters emotional intelligence, leadership qualities and personal skill. The present lecture help students to enhance problem solving abilities, stress management techniques and decision making skill. The chief guest for this was Mr. Avinash S. Palkar, Assistant professor, Shahid virpatni laxmi, Mahavidyalaya, Titave, Radhanagari, Kolhapur.

#### 9. Photos

Guest Lecture by Mr. Avinash S. Palkar on "Personality Development"

10. Signature of coordinator :

DE.K.K.Bhise.

Departm

Mr. Avinası

ayal

DEPARTMENT OF MICHOBIOLOGY VIVERANAND COLLEGE, KOLHAPUR (EMPOWERED AUTONOMOUS)