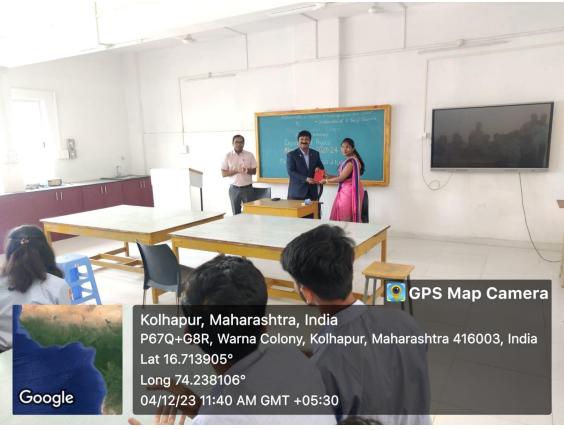

### **Photographs during the Program**

### **Department of Physics**

Alumni Meet: 2023 - 24

on

Monday, 04<sup>th</sup> December 2023 at 11.00 – 01.00 PM