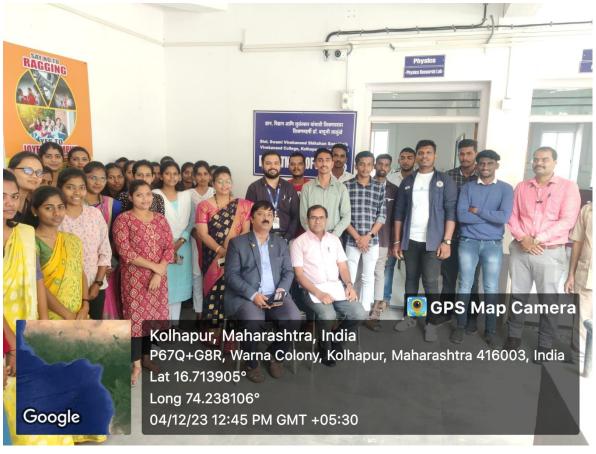

ur

Empowered Autonomous

(Affiliated to Shivaji University, Kolhapur)

## **Physics Alumni Meet** 2023-2024

Organised by Department of Physics, Vivekanand College, Kolhapur

"Connect, Reflect, Inspire: Where Memories Meet the Future."

Date: 04th December, 2023, Time: 11:00 am to 01:00 pm Venue: Department of Physics, Vivekanand College, Kolhapur

Join us for a day filled with heartwarming reunions, renewed friendships, and the opportunity to create lasting connections that transcend time

#### **Organizing Committee**

Dr. Sanjay Latthe

Dr. Gajanan Navathe

Dr. Sumayya Inan dar

Dr. Milind Karanjkar Dr. Trupti Urunkar - Dr. Namrata Narewadikar

fr. Abhijeet Shinde Miss Shivani Patil

Miss Couri Jadhav

Miss. Sayali Gawade Mr. Anurath Gore

### **Photographs during the Program**









### **Attendance**

"Dissemination of Education for Knowledge, Science and Culture"
- Shikshanmaharshi Dr. Bapuji Salunkhe
Shri Swami Vivekanand Shikshan Sanstha's

# Vivekanand College, Kolhapur

(Empowered Autonomous)

### **Department of Physics**

Alumni Meet: 2023 - 24

on

Monday, 04<sup>th</sup> December 2023 at 11.00 – 01.00 PM

### **Attendance Sheet**

| Sr. No. | Name of the Student / Staff | Class | Signature   |
|---------|-----------------------------|-------|-------------|
| 1)      | Rohan Patil                 |       | · Cat foo   |
| 2)      | Pranau Daiv                 |       | TAVain      |
| 3)      | Vivek Utturkar              |       | Vettigher   |
| 4)      | Vinayak Ghatage.            |       | 18Mala      |
| 5)      | Parth Mane                  |       |