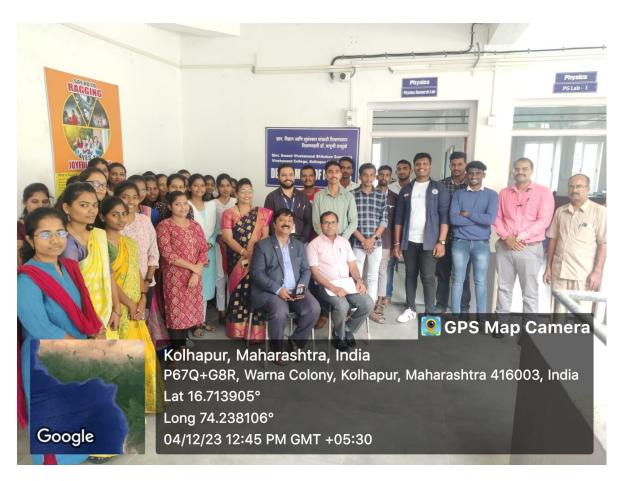

### **Photographs during the Program**

### **Department of Physics**

Alumni Meet: 2023 - 24

on

Monday, 04<sup>th</sup> December 2023 at 11.00 – 01.00 PM