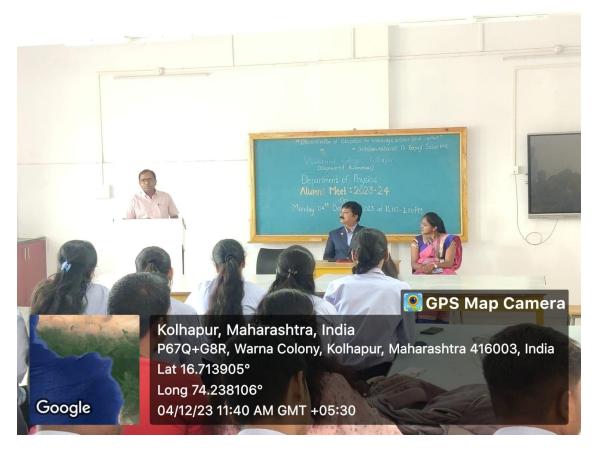

### **Photographs during the Program**

### **Department of Physics**

Alumni Meet: 2023 - 24

on

Monday, 04<sup>th</sup> December 2023 at 11.00 – 01.00 PM