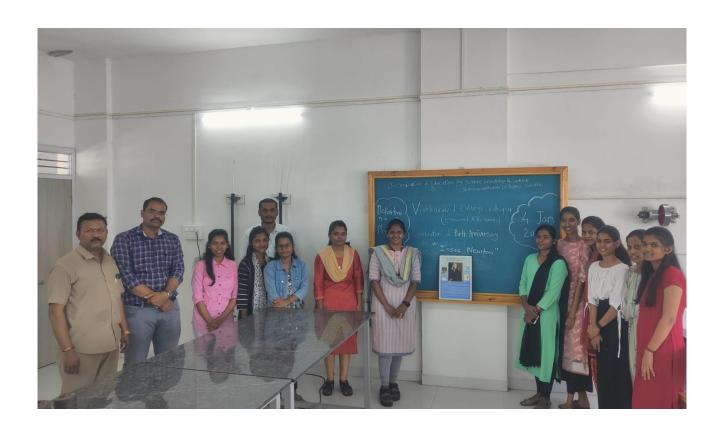

ticipants   | 10      |

#### **Notice**

"Dissemination of Education for Knowledge, Science and Culture" - Shikshanmaharshi Dr. Bapuji Salunkhe

Shri Swami Vivekanand Shikshan Sanstha's

# Vivekanand College, Kolhapur

(Autonomous)

### **Department of Physics**

### **Notice**

Date: Monday, 2nd January 2023

It is hereby informed to all the faculty and students that a Celebration of Birth Anniversary of "Isaac Newton, 4<sup>th</sup> January 1642" is organized by Department of Physics on Wednesday, 4<sup>th</sup> January 2023 at 11.30 A.M. All the students and faculty should present on time. Refreshments will be provided at the end of guest lecture.

Ckamble,

Mr. C. J. Kambale



Head of the
Department of Physics
Vivekanand College, Kolhapur

### **Photographs during the Program**







#### **Attendance**

"Dissemination of Education for Knowledge, Science and Culture" - Shikshanmaharshi Dr. Bapuji Salunkhe

Shri Swami Vivekanand Shikshan Sanstha's

### Vivekanand College, Kolhapur

(Autonomous)

#### **Department of Physics**

Celebration of Birth Anniversary of "Issac Newton (4<sup>th</sup> January 1643)"

on

Monday, 2th January 2023 at 11.30 A.M.

#### **Attendance Sheet**

| Sr. No. | Name of the Student / Staff | Class     | Signature |
|---------|-----------------------------|-----------|-----------|
| 1)      | Mr. Abhijeet V. Shinde      | Staff     | ShirdeAV  |
| 2)      | Mr. Rai D. Pujari.          | staft.    | Pol       |
| 3)      | Mr. Raiy T. Ambule          | Student   | Rel       |
| 4)      | Ms. Rutuia M. Patil         | Student   | Topat     |
|