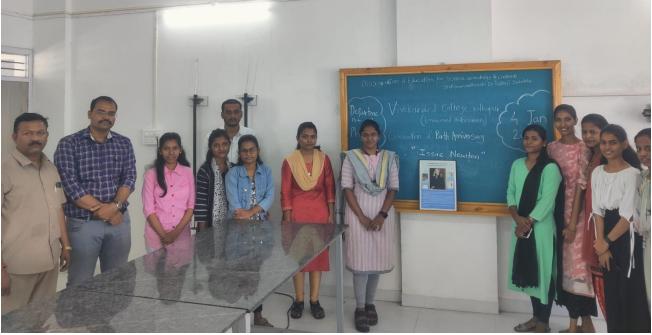

articipants   | 10      |

#### **Notice**

"Dissemination of Education for Knowledge, Science and Culture" - Shikshanmaharshi Dr. Bapuji Salunkhe

Shri Swami Vivekanand Shikshan Sanstha's

# Vivekanand College, Kolhapur

(Autonomous)

### **Department of Physics**

### **Notice**

Date: Monday, 2nd January 2023

It is hereby informed to all the faculty and students that a Celebration of Birth Anniversary of "Isaac Newton, 4<sup>th</sup> January 1642" is organized by Department of Physics on Wednesday, 4<sup>th</sup> January 2023 at 11.30 A.M. All the students and faculty should present on time. Refreshments will be provided at the end of guest lecture.

Ckamble,

Mr. C. J. Kambale



Head of the
Department of Physics
Vivekanand College, Kolhapur

### **Photographs during the Program**







#### **Attendance**

"Dissemination of Education for Knowledge, Science and Culture" - Shikshanmaharshi Dr. Bapuji Salunkhe

Shri Swami Vivekanand Shikshan Sanstha's

### Vivekanand College, Kolhapur

(Autonomous)

#### **Department of Physics**

Celebration of Birth Anniversary of "Issac Newton (4<sup>th</sup> January 1643)"

on

Monday, 2th January 2023 at 11.30 A.M.

#### **Attendance Sheet**

| Sr. No. | Name of the Student / Staff | Class     | Signature |
|---------|-----------------------------|-----------|-----------|
| 1)      | Mr. Abhijeet V. Shinde      | Staff     | ShirdeAV  |
| 2)      | Mr. Rai D. Pujari.          | staft.    | Pol       |
| 3)      | Mr. Raiy T. Ambule          | Student   | Rel       |
| 4)      | Ms. Rutuia M. Patil         | Student   | Topat     |