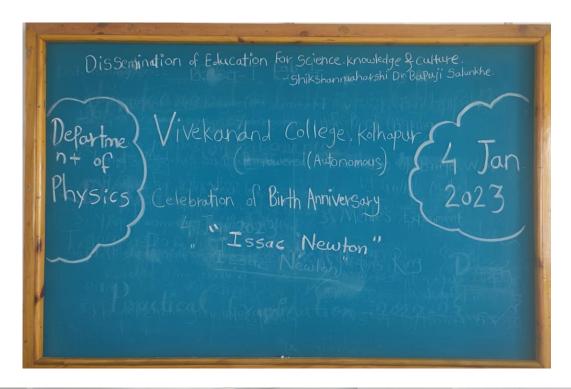

### **Notice**

Date: Monday, 2nd January 2023

It is hereby informed to all the faculty and students that a Celebration of Birth Anniversary of "Isaac Newton, 4<sup>th</sup> January 1642" is organized by Department of Physics on Wednesday, 4<sup>th</sup> January 2023 at 11.30 A.M. All the students and faculty should present on time. Refreshments will be provided at the end of guest lecture.

#### **Department of Physics**

Celebration of Birth Anniversary of "Issac Newton (4<sup>th</sup> January 1643)"

on

Monday, 2th January 2023 at 11.30 A.M.