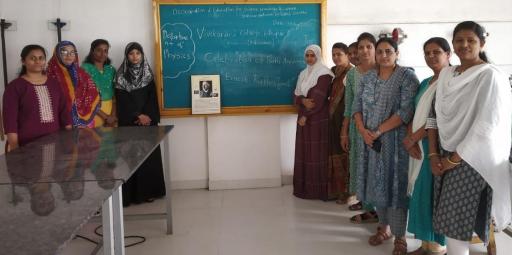

## **Photographs during the Program**

#### Celebration of Birth Anniversary of "Ernest Rutherford (30 August 1871)"

on

#### Wednesday, 30th August 2023 at 1.00 P.M.