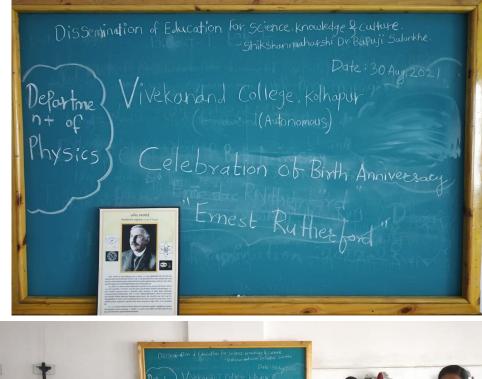

## **Photographs during the Program**

#### Celebration of Birth Anniversary of "Ernest Rutherford (30 August 1871)"

on

#### Wednesday, 30th August 2023 at 1.00 P.M.